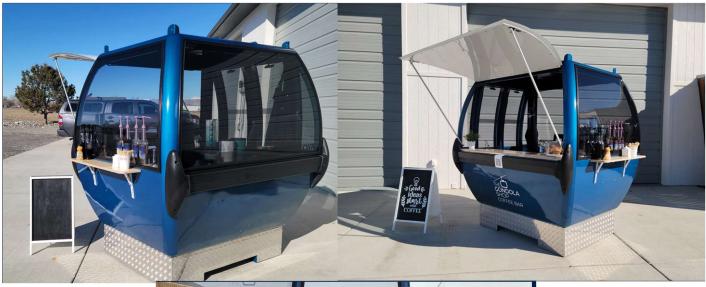

Exhibit B: Gondola Pictures & Specs

- Gondola finish color will be Red
- Will have wheel attachments and can be moved by hand lift.
- Sign that will be attached to the top of gondola

## DETAILS

- One color industrial paintwork (basecoat-clearcoat)
- Refurbished-modified Steamboat 8 passenger gondola from 1986
- Custom-built wood shelving
- Custom-built serving door that serves as awning once opened
  lockable at night with inside latches
- Ceiling white LEDs
- Refurbished plexiglass windows
- 6 plug power-bar pre-installed
- Pallet jack access for easy movability
- Outside wood shelf for extra counter space (7"x36")
- Outside dimensions 78"long x 66"wide x 85"high
- Inside dimensions within shelving 3'x5'x81" high
- Approx weight 850lbs