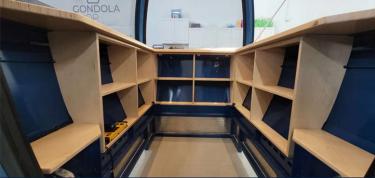

## DETAILS

- One color industrial paintwork (basecoat-clearcoat)
- Refurbished-modified Steamboat 8 passenger gondola from 1986
- Custom-built wood shelving
- Custom-built serving door that serves as awning once opened
  lockable at night with inside latches
- Ceiling white LEDs
- Refurbished plexiglass windows
- 6 plug power-bar pre-installed
- Pallet jack access for easy movability
- Outside wood shelf for extra counter space (7"x36")
- Outside dimensions 78"long x 66"wide x 85"high
- Inside dimensions within shelving 3'x5'x81" high
- Approx weight 850lbs