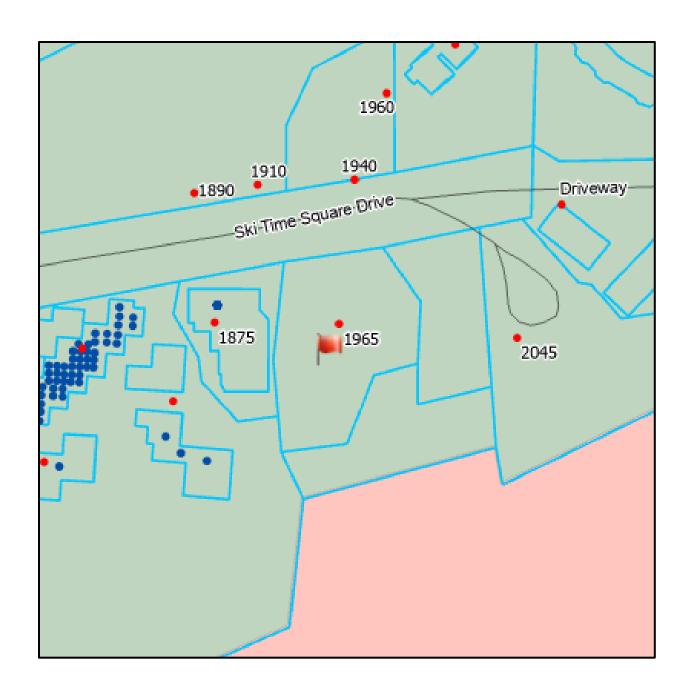

## PL20240103 1965 Ski Time Square Drive Preliminary Plat

This notice is to inform you that an application for Preliminary Plat has been received by the Planning Department for the City of Steamboat Springs. This application is available for review at the Planning Department (124 10th Street, Centennial Hall, Steamboat Springs, CO) or online at <a href="https://www.steamboatsprings.net/currentprojects">www.steamboatsprings.net/currentprojects</a>. Public hearings take place at 124 10th Street, Centennial Hall, Steamboat Springs, CO or may be joined virtually by following the links available at <a href="https://docs.steamboatsprings.net/OnBaseAgendaOnline/">https://docs.steamboatsprings.net/OnBaseAgendaOnline/</a>. The following information is provided regarding this application:

Application Type: Preliminary Plat
Application: PL20240103

Proposal Project Description: Preliminary Plat and Major Variance proposal for a two-

936223015

lot subdivision at 1965 Ski Time Square Drive

Applicant(s): Lorne Bourdo

Owner(s): ALTERRA MTN CO REAL ESTATE DEVELOPMENT INC

Legal Description: TR IN SW4SW4 SEC 22-6-84

BOOK 407, PAGE 420 TOTAL .979A

Address: 1965 SKI TIME SQUARE DR;

Planning Commission Hearing Date: November 14, 2024
City Council Hearing Date: December 03, 2024