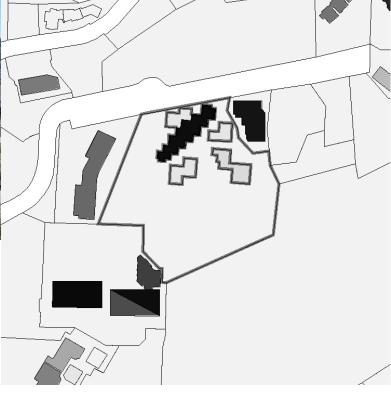

## **Land Occurrence 1**

| Property Code | 9198 - MISC OTHER LAND     | Economic Area | 6 - STEAMBOAT CONDOS  |
|---------------|----------------------------|---------------|-----------------------|
| Neighborhood  | 750 - STEAMBOAT COMMERCIAL | Land Code     | 7000099 - COMMON AREA |
| Land Use      | 1 - PRIME SITE             | Zoning        | G2                    |
| Site Access   | 2 - YEAR-ROUND             | Road          | 4 - PAVED             |
| Site View     | 1 - EXCELLENT              | Topography    | 1 - LEVEL             |
| Slope         | 1 - NOT AFFECTED           | Wetness       | 1 - NOT AFFECTED      |
| Water         | 3 - COMM/PUBLIC            | Utilities     | 4 - GAS/ELEC          |
| Sewer         | 3 - COMM/PUBLIC            | Zoning        | G2                    |
| Slope         | 1 - NOT AFFECTED           | Wetness       | 1 - NOT AFFECTED      |

# **Land Occurrence 1**

Sketch by Apex Sketch v5 Pro