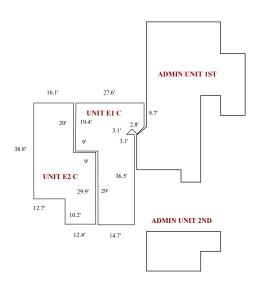

------------------|
| Neighborhood  | 750 - STEAMBOAT COMMERCIAL | Land Code     | 7000099 - COMMON AREA |
| Land Use      | 1 - PRIME SITE             | Zoning        | G2                    |
| Site Access   | 2 - YEAR-ROUND             | Road          | 4 - PAVED             |
| Site View     | 1 - EXCELLENT              | Topography    | 1 - LEVEL             |
| Slope         | 1 - NOT AFFECTED           | Wetness       | 1 - NOT AFFECTED      |
| Water         | 3 - COMM/PUBLIC            | Utilities     | 4 - GAS/ELEC          |
| Sewer         | 3 - COMM/PUBLIC            | Zoning        | G2                    |
| Slope         | 1 - NOT AFFECTED           | Wetness       | 1 - NOT AFFECTED      |



# **Property Record Card**

**Routt County Assessor** 

# **Land Occurrence 1**



Sketch by Apex Sketch v5 Pro

# **Abstract Summary**

| Code  | Classification  | Actual Value Value | Taxable<br>Value | Actual Value<br>Override | Taxable<br>Override |
|-------|-----------------|--------------------|------------------|--------------------------|---------------------|
| 9198  | MISC OTHER LAND | \$50               | \$10             | NA                       | NA                  |
| Total |                 | \$50               | \$10             | NA                       | NA                  |