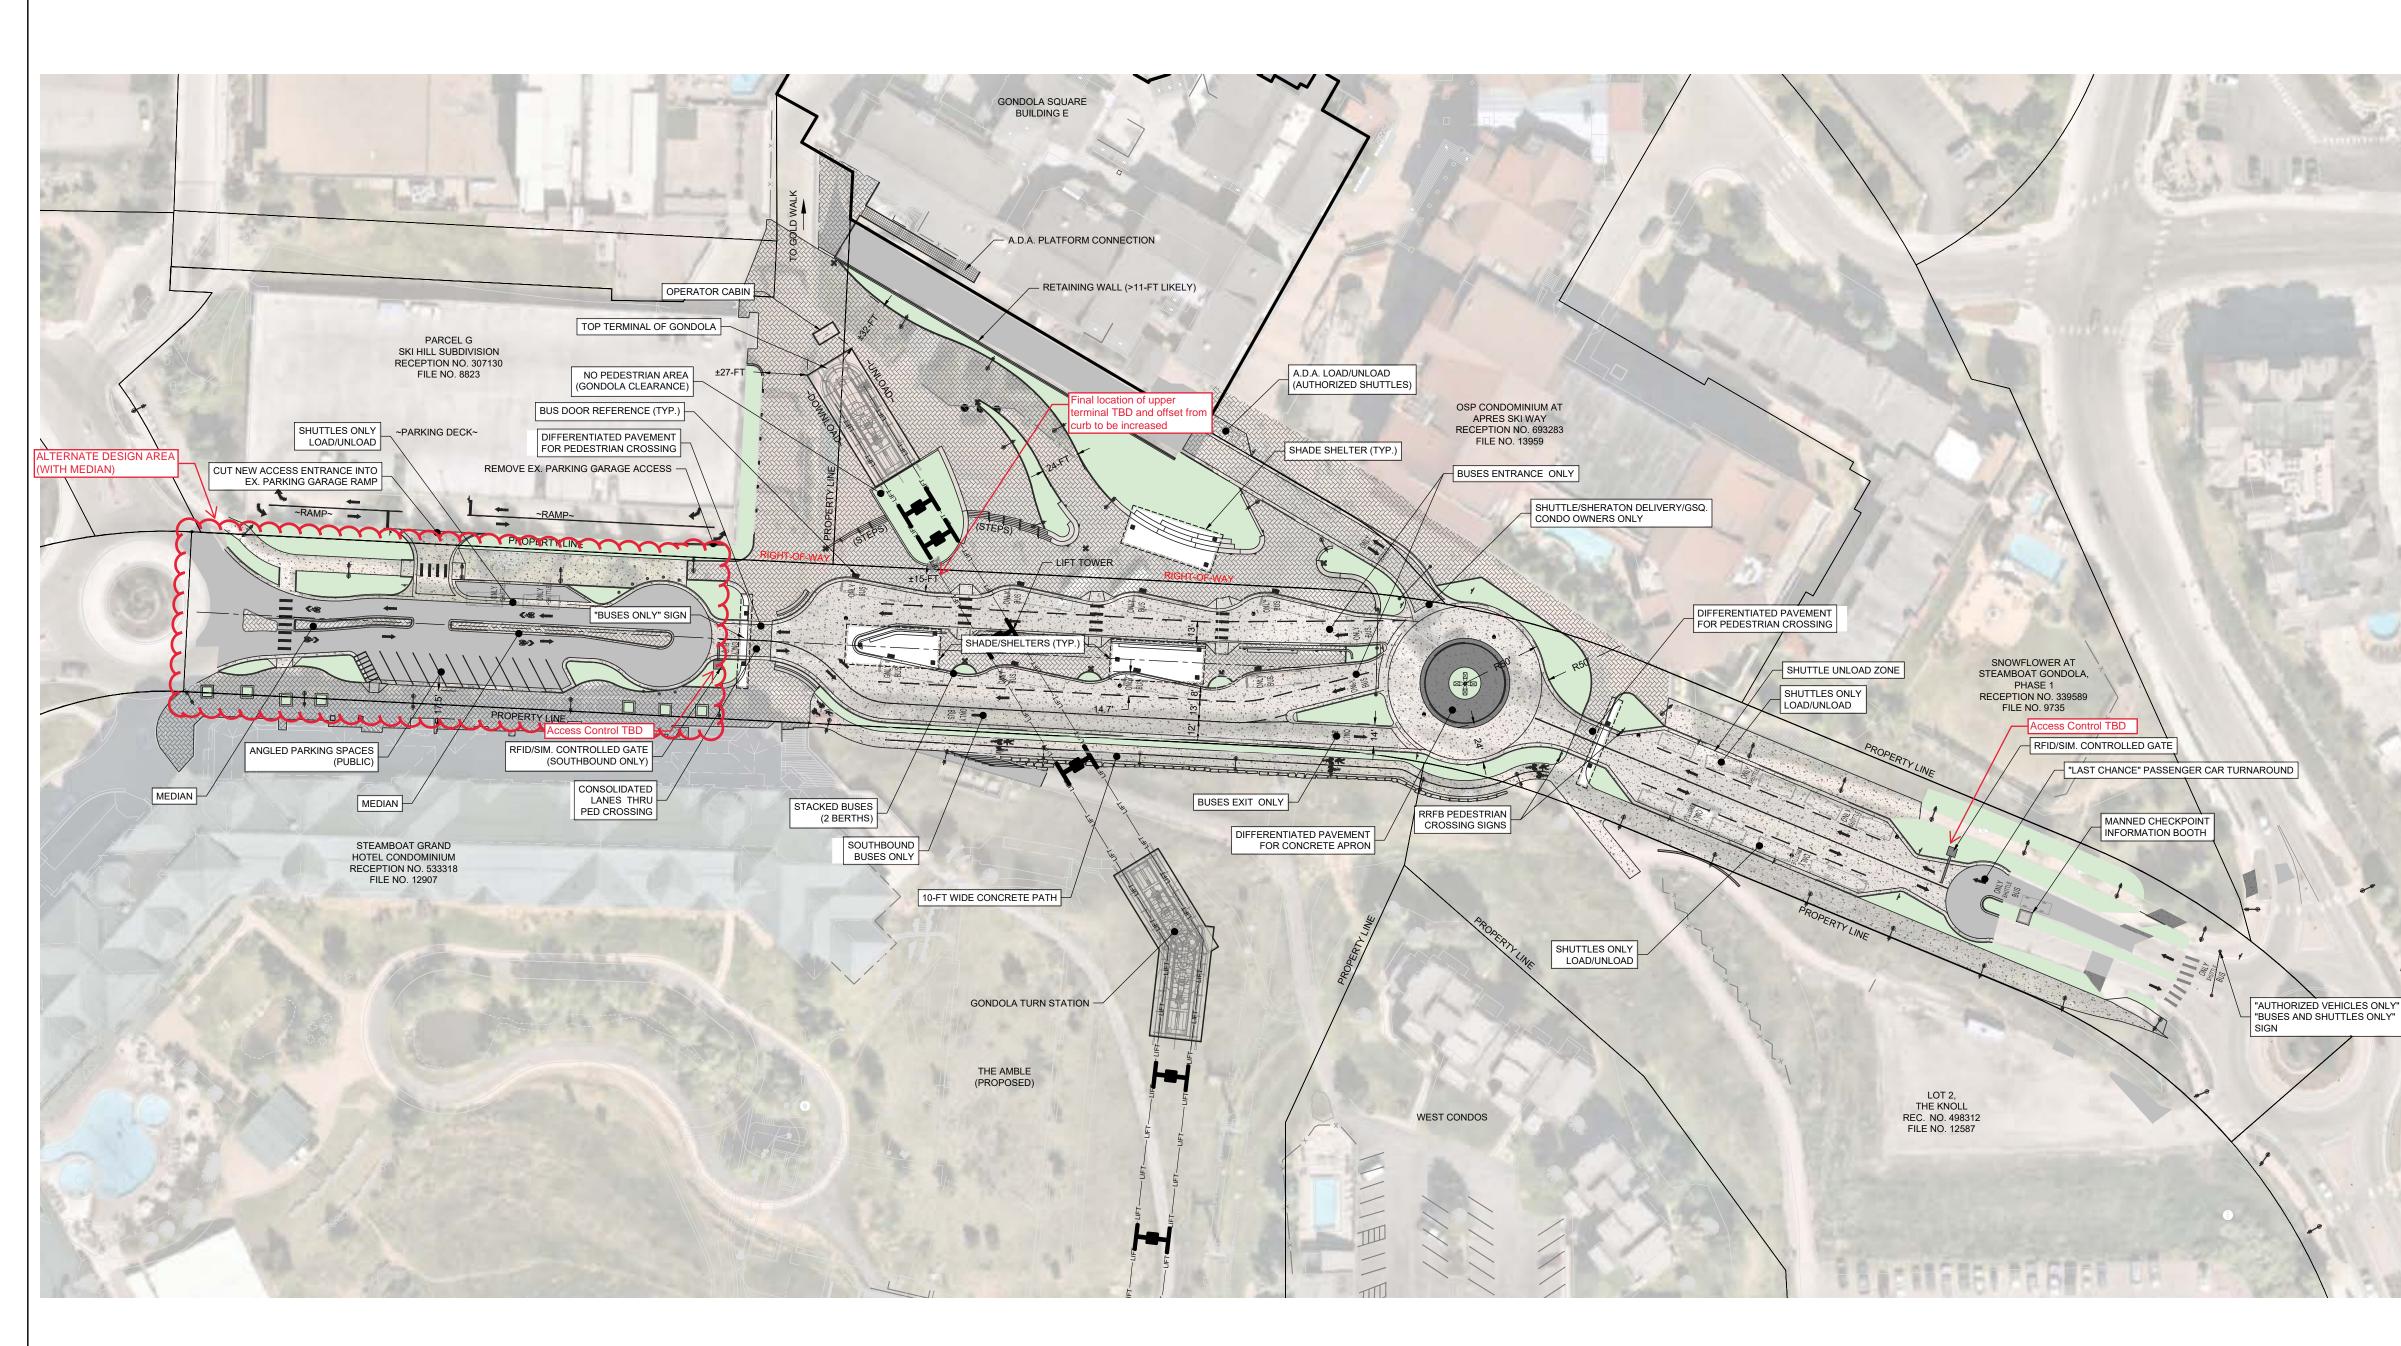

# **PLANTING LEGEND** PLANTING AREA NATIVE SEED PLANTING TURF GRASS EXISTING LANDSCAPE PROPOSED DECIDUOUS TREE $\odot$ PROPOSED EVERGREEN TREE

# MATERIALS LEGEND

EXISTING TREES

|               | UNIT PAVING                            |
|---------------|----------------------------------------|
|               | UNIT PAVING - SNOWMELT                 |
|               | UNIT PAVING - VEHICULAR, SNOWMELT      |
|               | CONCRETE PAVING - VEHICULAR            |
|               | CONCRETE PAVING - VEHICULAR, SNOWMELT  |
|               | CONCRETE PAVING - PEDESTRIAN           |
|               | CONCRETE PAVING - PEDESTRIAN, SNOWMELT |
|               | ASPHALT                                |
| <del>BB</del> | STONE SLAB                             |
|               | CONCRETE STEPS                         |
|               | CONCRETE SITE WALL                     |
|               | CONCRETE TERRACE                       |

## FURNISHING LEGEND

|              | DIRECTORY SIGNAGE                                     |
|--------------|-------------------------------------------------------|
| •            | BOLLARD - VEHICULAR                                   |
| $\checkmark$ | CURVED SCREEN                                         |
| []]]         | GONDOLA ARRIVAL BUILDING<br>OVERHEAD / SHADED SHELTER |
|              | CANTILEVERED BENCH                                    |
| <u>_</u>     | REGULATORY SIGN                                       |
|              | RFID/SIM. CONTROLLED GATE                             |
| Π            | GUARD SHACK BLDG                                      |

## LIGHTING LEGEND

- STREET LIGHTS CITY
- PLAZA LIGHT MULTI-HEADED
- CUSTOM PEDESTRIAN
- CUSTOM PEDESTRIAN EXISTING
- CUSTOM PEDESTRIAN RELOCATE
- CUSTOM PEDESTRIAN REDUCED \$
- STRING LIGHTS
- BOLLARD LIGHT
- STEP LIGHT
- WALL LIGHT
- BUILDING LIGHT

#### SIGNAGE LEGEND

m

T T

C

\_

R •

- "BUS ONLY" SIGN
- "BIKE DISMOUNT ZONE" SIGN
- "APPROVED VEHICLES ONLY NO PRIVATE VEHICLES" SIGN
- "NO PASSENGER DROP OFF" SIGN
- "NO PASSENGER DROP OFF SHUTTLE PARKING ONLY" SIGN
- "SERVICE VEHICLES FOR SHERATON ONLY" SIGN
- ADA PARKING SIGN
- ADA DROP OFF SIGN
- "2 HOUR PARKING FOR CUSTOMERS ONLY" SIGN
- △ SHUTTLE SERVICE SIGN
- A BUS ROUTE SIGN
- BUS TIMETABLE SIGN
- DIRECTORY SIGN