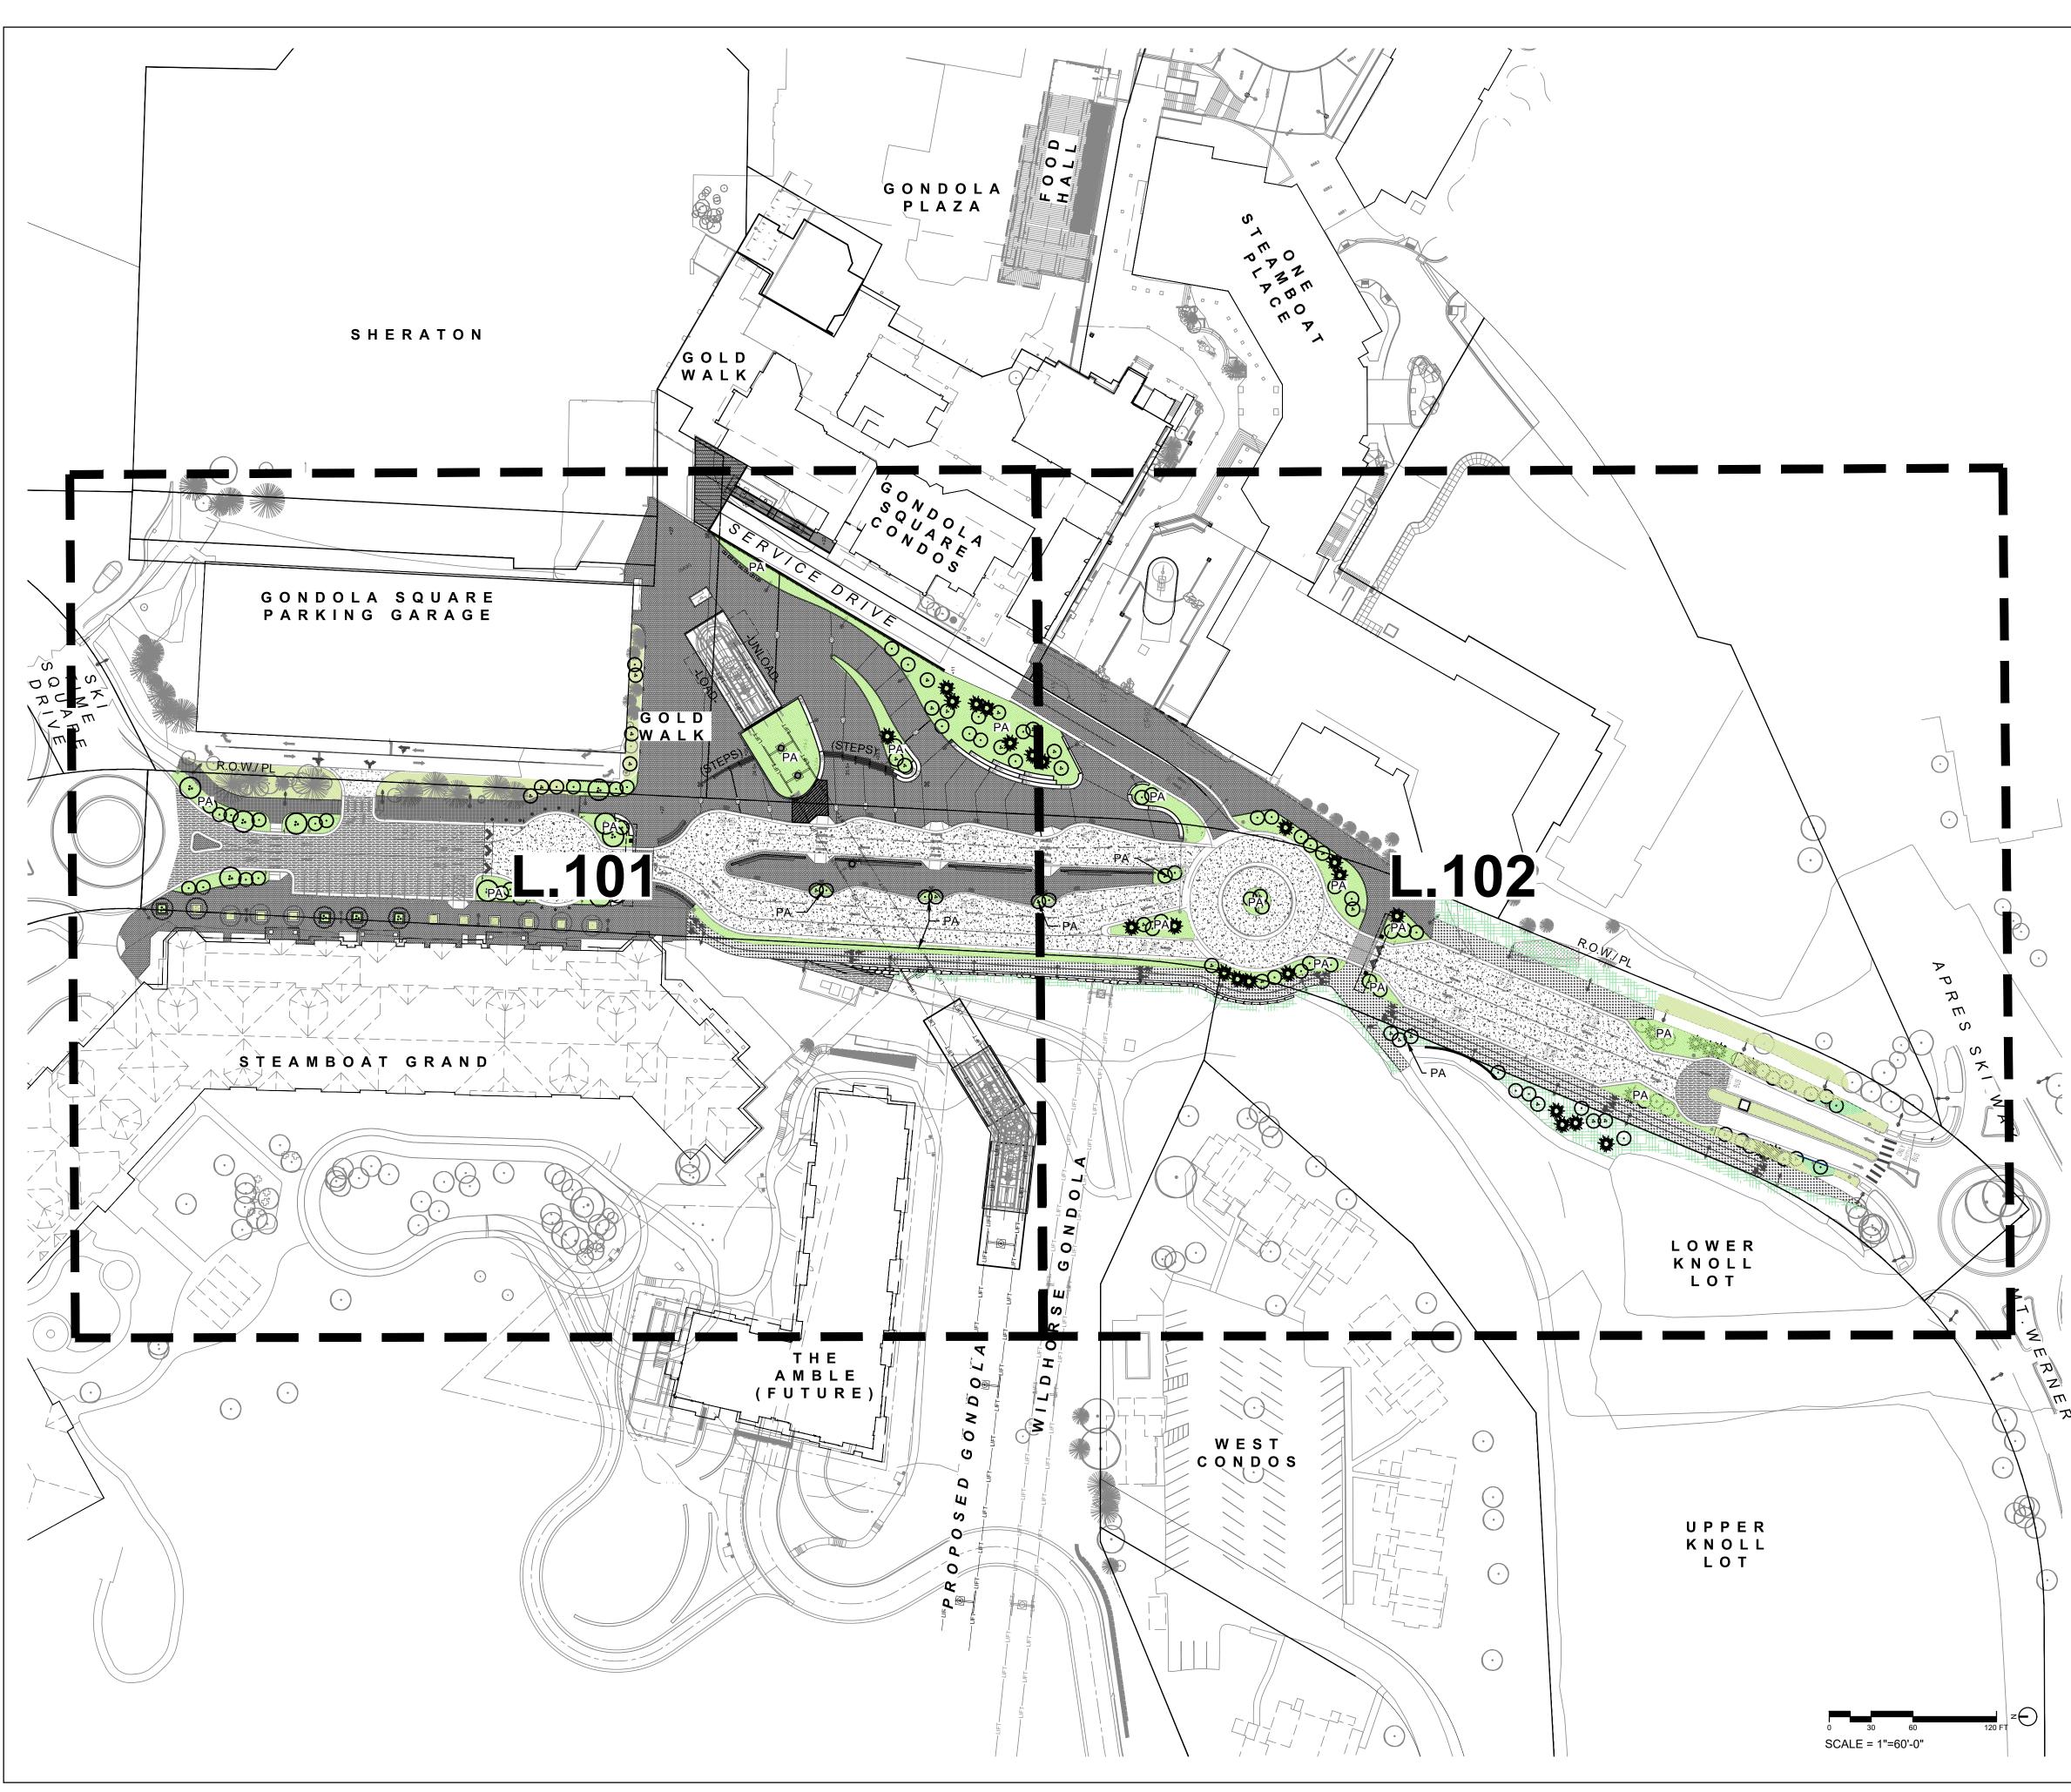

---------------------------|
| LANDMARK<br>CONSULTANTS, INC                                                                                                                                                                |
| STEAMBOAT<br>GONDOLA TRANSIT<br>CENTER<br>CENTER<br>Stanbat CO                                                                                                                              |
| REVIEW SET<br>NOT FOR CONSTRUCTION<br>These documents are incomplete,<br>are released for interim review<br>only, and are not intended for<br>bidding or construction purposes.<br>12/20/23 |
| REVISIONS:<br>                                                                                                                                                                              |





# **PLANTING LEGEND** PLANTING AREA NATIVE SEED PLANTING TURF GRASS EXISTING LANDSCAPE PROPOSED DECIDUOUS TREE $\odot$ PROPOSED EVERGREEN TREE

# MATERIALS LEGEND

EXISTING TREES

|               | UNIT PAVING                            |
|---------------|----------------------------------------|
|               | UNIT PAVING - SNOWMELT                 |
|               | UNIT PAVING - VEHICULAR, SNOWMELT      |
|               | CONCRETE PAVING - VEHICULAR            |
|               | CONCRETE PAVING - VEHICULAR, SNOWMELT  |
|               | CONCRETE PAVING - PEDESTRIAN           |
|               | CONCRETE PAVING - PEDESTRIAN, SNOWMELT |
|               | ASPHALT                                |
| <del>BB</del> | STONE SLAB                             |
|               | CONCRETE S