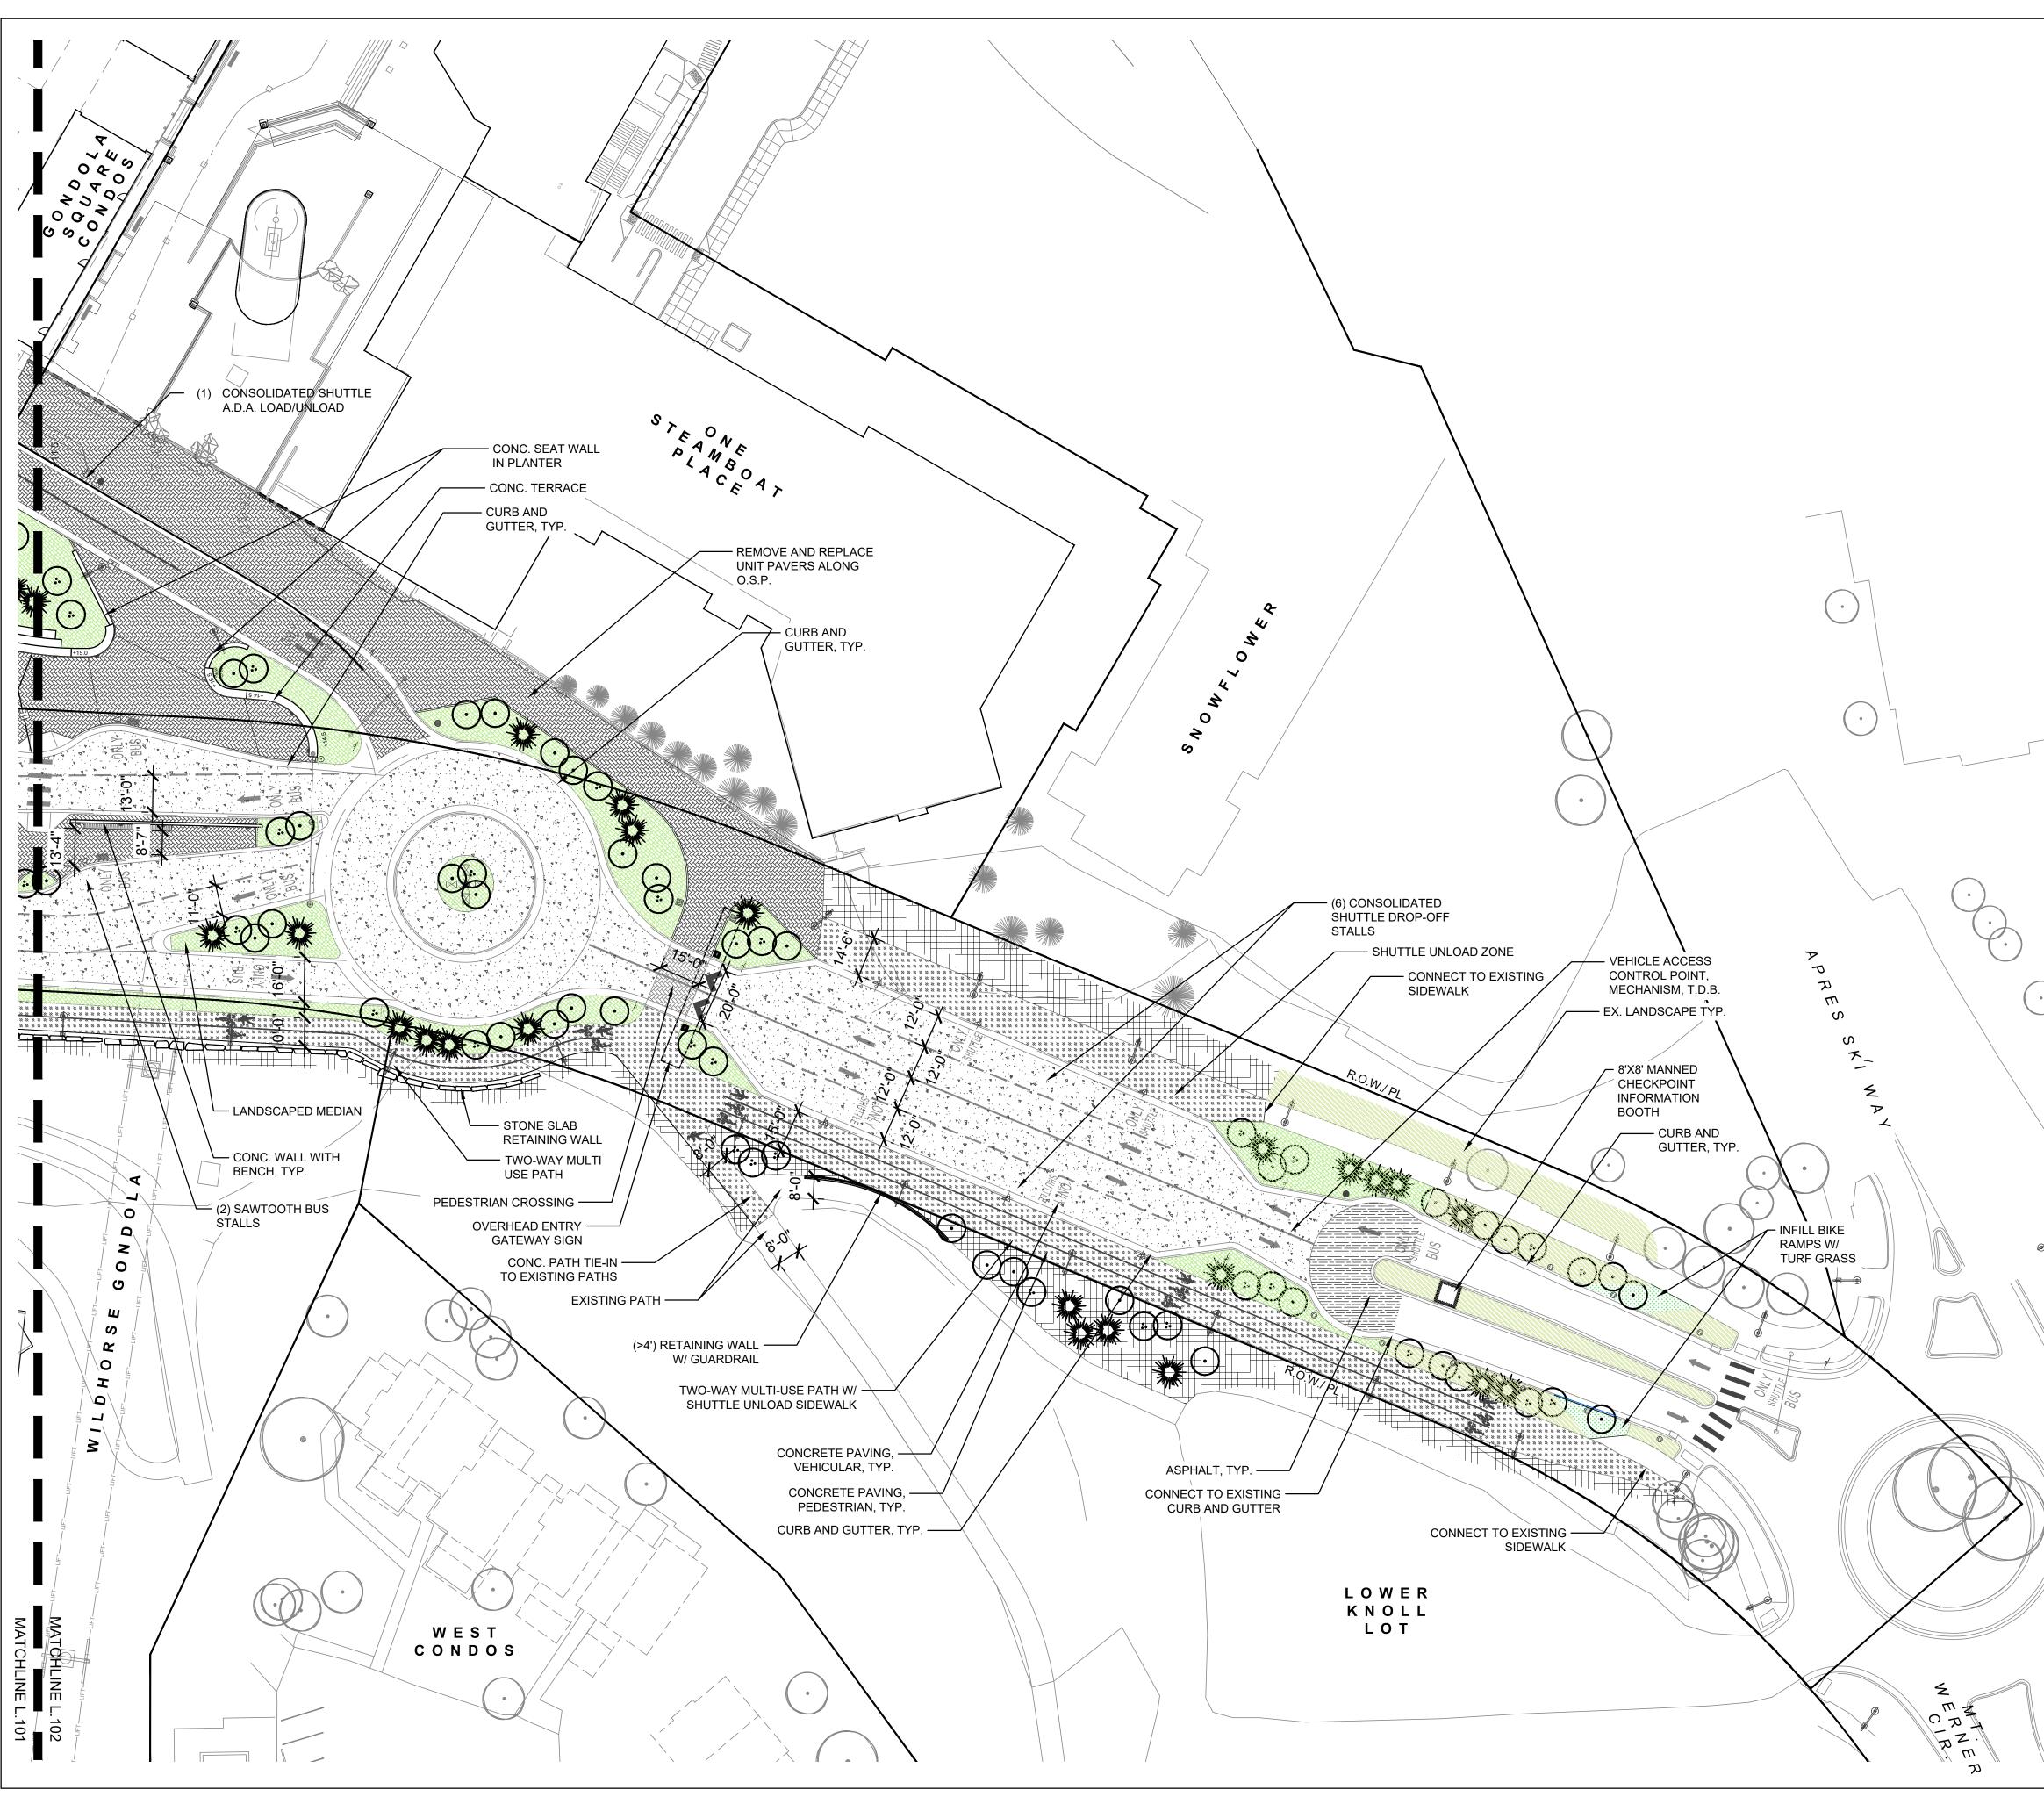

# **PLANTING LEGEND** PLANTING AREA NATIVE SEED PLANTING TURF GRASS EXISTING LANDSCAPE PROPOSED DECIDUOUS TREE $\odot$ PROPOSED EVERGREEN TREE

# MATERIALS LEGEND

EXISTING TREES

|               | UNIT PAVING                            |
|---------------|----------------------------------------|
|               | UNIT PAVING - SNOWMELT                 |
|               | UNIT PAVING - VEHICULAR, SNOWMELT      |
|               | CONCRETE PAVING - VEHICULAR            |
|               | CONCRETE PAVING - VEHICULAR, SNOWMELT  |
|               | CONCRETE PAVING - PEDESTRIAN           |
|               | CONCRETE PAVING - PEDESTRIAN, SNOWMELT |
|               | ASPHALT                                |
| <del>BB</del> | STONE SLAB                             |
|               | CONCRETE STEPS                         |
|               | CONCRETE SITE WALL                     |
|               | CONCRETE TERRACE                       |

## FURNISHING LEGEND

|              | DIRECTORY SIGNAGE                                     |
|--------------|-------------------------------------------------------|
| •            | BOLLARD - VEHICULAR                                   |
| $\checkmark$ | CURVED SCREEN                                         |
| []]]         | GONDOLA ARRIVAL BUILDING<br>OVERHEAD / SHADED SHELTER |
|              | CANTILEVERED BENCH                                    |
| <u>_</u>     | REGULATORY SIGN                                       |
|              | RFID/SIM. CONTROLLED GATE                             |
| Π            | GUARD SHACK BLDG                                      |

## LIGHTING LEGEND

- STREET LIGHTS CITY
- PLAZA LIGHT MULTI-HEADED
- CUSTOM PEDESTRIAN
- CUSTOM PEDESTRIAN EXISTING
- CUSTOM PEDESTRIAN RELOCATE
- CUSTOM PEDESTRIAN REDUCED \$
- STRING LIGHTS
- BOLLARD LIGHT
- STEP LIGHT
- WALL LIGHT
- BUILDING LIGHT

#### SIGNAGE LEGEND

m

T T

C

\_

R •

- "BUS ONLY" SIGN
- "BIKE DISMOUNT ZONE" SIGN
- "APPROVED VEHICLES ONLY NO PRIVATE VEHICLES" SIGN
- "NO PASSENGER DROP OFF" SIGN
- "NO PASSENGER DROP OFF SHUTTLE PARKING ONLY" SIGN
- "SERVICE VEHICLES FOR SHERATON ONLY" SIGN
- ADA PARKING SIGN
- ADA DROP OFF SIGN
- "2 HOUR PARKING FOR CUSTOMERS ONLY" SIGN
- △ SHUTTLE SERVICE SIGN
- A BUS ROUTE SIGN
- BUS TIMETABLE SIGN
- DIRECTORY SIGN

SHEET:

| <b>PLANTING</b>                        | LEGEND                                 |
|----------------------------------------|----------------------------------------|
|                                        | PLANTING AREA                          |
|                                        | NATIVE SEED PLANTING                   |
|                                        | TURF GRASS                             |
|                                        | EXISTING LANDSCAPE                     |
| $\odot$                                | PROPOSED DECIDUOUS TREE                |
| *                                      | PROPOSED EVERGREEN TREE                |
|                                        | EXISTING TREES                         |
| MATERIAL                               | S LEGEND                               |
|                                        | UNIT PAVING                            |
|                                        | UNIT PAVING - SNOWMELT                 |
|                                        | UNIT PAVING - VEHICULAR, SNOWMELT      |
|                                        | CONCRETE PAVING - VEHICULAR            |
|                                        | CONCRETE PAVING - VEHICULAR, SNOWMELT  |
|                                        | CONCRETE PAVING - PEDESTRIAN           |
| ************************************** | CONCRETE PAVING - PEDESTRIAN, SNOWMELT |
|                                        | ASPHALT                                |
| B                                      | STONE SLAB                             |
|                                        | CONCRETE STEPS                         |
|                                        | CONCRETE SITE WALL                     |

CONCRETE SITE WALL CONCRETE TERRACE

# FURNISHING LEGEND

|              | DIRECTORY SIGNAGE                                     |
|--------------|-------------------------------------------------------|
| •            | BOLLARD - VEHICULAR                                   |
| $\checkmark$ | CURVED SCREEN                                         |
| []           | GONDOLA ARRIVAL BUILDING<br>OVERHEAD / SHADED SHELTER |
|              | CANTILEVERED BENCH                                    |
| ـ            | REGULATORY SIGN                                       |
|              | RFID/SIM. CONTROLLED GATE                             |
| Π            | GUARD SHACK BLDG                                      |

#### LIGHTING LEGEND

- STREET LIGHTS CITY
- PLAZA LIGHT MULTI-HEADED x
- CUSTOM PEDESTRIAN ⊕—₽
- CUSTOM PEDESTRIAN EXISTING ⊜—₽
- CUSTOM PEDESTRIAN RELOCATE ----
- CUSTOM PEDESTRIAN REDUCED \$ ⊛—∎-
- STRING LIGHTS ----•
- BOLLARD LIGHT +
- STEP LIGHT
- WALL LIGHT .
- BUILDING LIGHT

#### SIGNAGE LEGEND

- BUS ONLY SIGN
- BIKE DISMOUNT SIGN
- APPROVED VEHICLES ONLY / NO PRIVATE VEHICLES SIGN
- NO PASSENGER DROP OFF SIGN
- NO PASSENGER DROP OFF SHUTTLE PARKING ONLY SIGN
- SERVICE VEHICLES FOR SHERATON ONLY SIGN
- ADA PARKING SIGN
- ADA DROP OFF SIGN
- 2 HOUR PARKING FOR CUSTOMERS ONLY SIGN
- $\triangle$  SHUTTLE SERVICE SIGN
- $\triangle$  BUS ROUTE SIGN
- BUS TIMETABLE SIGN
- DIRECTORY SIGN

SCALE = 1"=30'-0"

wenk

ASSOCIATES

PLANNERS &

LANDSCAPE

| <b>PLANTING</b> | LEGEND                            |
|-----------------|-----------------------------------|
|                 | PLANTING AREA                     |
|                 | NATIVE SEED PLANTING              |
|                 | TURF GRASS                        |
|                 | EXISTING LANDSCAPE                |
| $\odot$         | PROPOSED DECIDUOUS TREE           |
| *               | PROPOSED EVERGREEN TREE           |
|                 | EXISTING TREES                    |
| MATERIAL        | S LEGEND                          |
|                 | UNIT PAVING                       |
|                 | UNIT PAVING - SNOWMELT            |
|                 | UNIT PAVING - VEHICULAR, SNOWMELT |
| 4               |                                   |

 Image: Store stars
 Unit paving - vehicular, snowmelt

 Image: Store stars
 Concrete paving - vehicular, snowmelt

 Image: Store stars
 Concrete paving - pedestrian

 Image: Store stars
 Asphalt

FURNISHING LEGEND

CONCRETE TERRACE

\_\_\_\_\_

| -            | DIRECTORY SIGNAGE                                     |
|--------------|-------------------------------------------------------|
| •            | BOLLARD - VEHICULAR                                   |
| $\checkmark$ | CURVED SCREEN                                         |
| []           | GONDOLA ARRIVAL BUILDING<br>OVERHEAD / SHADED SHELTER |
|              | CANTILEVERED BENCH                                    |
| ـفـ          | REGULATORY SIGN                                       |
|              | RFID/SIM. CONTROLLED GATE                             |
|              | GUARD SHACK BLDG                                      |

CONCRETE STEPS

CONCRETE SITE WALL

#### LIGHTING LEGEND

- STREET LIGHTS CITY
- \* PLAZA LIGHT MULTI-HEADED
- CUSTOM PEDESTRIAN
- CUSTOM PEDESTRIAN EXISTING
- CUSTOM PEDESTRIAN RELOCATE
- •-- CUSTOM PEDESTRIAN REDUCED \$
- STRING LIGHTS
- BOLLARD LIGHT
- STEP LIGHT
- WALL LIGHT
- BUILDING LIGHT

#### SIGNAGE LEGEND

- O BUS ONLY SIGN
- BIKE DISMOUNT SIGN
- APPROVED VEHICLES ONLY / NO PRIVATE VEHICLES SIGN
- NO PASSENGER DROP OFF SIGN
- © NO PASSENGER DROP OFF SHUTTLE PARKING ONLY SIGN
- SERVICE VEHICLES FOR SHERATON ONLY SIGN
- ADA PARKING SIGN
- ADA DROP OFF SIGN
- 2 HOUR PARKING FOR CUSTOMERS ONLY SIGN
- ${\ensuremath{\vartriangle}}$  Shuttle service sign
- $\triangle$  BUS ROUTE SIGN
- BUS TIMETABLE SIGN
- DIRECTORY SIGN