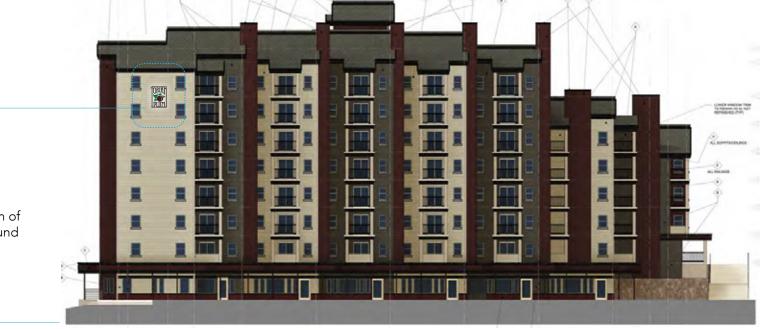

| RiNo |  |
|------|--|
| SIGN |  |

| 5835 W 6th Ave. Unit 4C<br>Lakewood, CO 80214<br>303.289.8547 | Project: Torian Plumb Exterior Sign | Address: 1855 Ski Time Square | Order #: <b>20165</b> 4 | Date: 06/10/2022 |
|---------------------------------------------------------------|-------------------------------------|-------------------------------|-------------------------|------------------|
|                                                               | Client: ESA architecture            | Email: greg@esapc.com         | Designer: Audrey Cramer |                  |
|                                                               | Contact: Greg Hall                  | Phone #: 303.442.5458         | Rev: 1                  | Approved         |

| 4C | Project: Torian Plumb Exterior Sign | Address: 1855 Ski Time Square | Order #: 201654         | Date: 06/10/2022 |
|----|-------------------------------------|-------------------------------|-------------------------|------------------|
|    | Client: ESA architecture            | Email: greg@esapc.com         | Designer: Audrey Cramer |                  |
|    | Contact: Greg Hall                  | Phone #: 303.442.5458         | Rev: 1                  |                  |