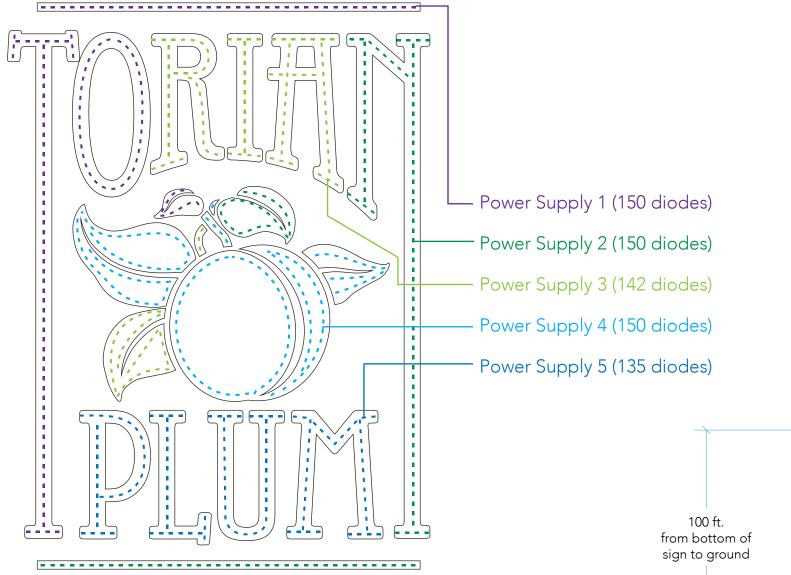

(727) 6500 SloanLED Nanos (5) 12V SloanLED Power Supplies

D LED Light Layout

| 5835 W 6th Ave. Unit 4C |
|-------------------------|
| Lakewood, CO 80214      |
| 303.289.8547            |
|                         |

## LIGHTING:

6500K SloanLED Nano - 727 diodes total Power supplies: (5) 12V - 150 diodes per transformer Total Watts: 225.37 Total Amps: 18.78

This artwork is the exclusive property of RiNo Sign Works and is the result of the original work of its employees. It is submitted to your company for the sole purpose of your consideration of whether to purchase signage, according to this artwork, from RiNo Sign Works. Distribution or exhibition of this artwork to anyone other than employees of your company, or use of this artwork to construct a sign similar to the one embodied herein is expressly forbidden.