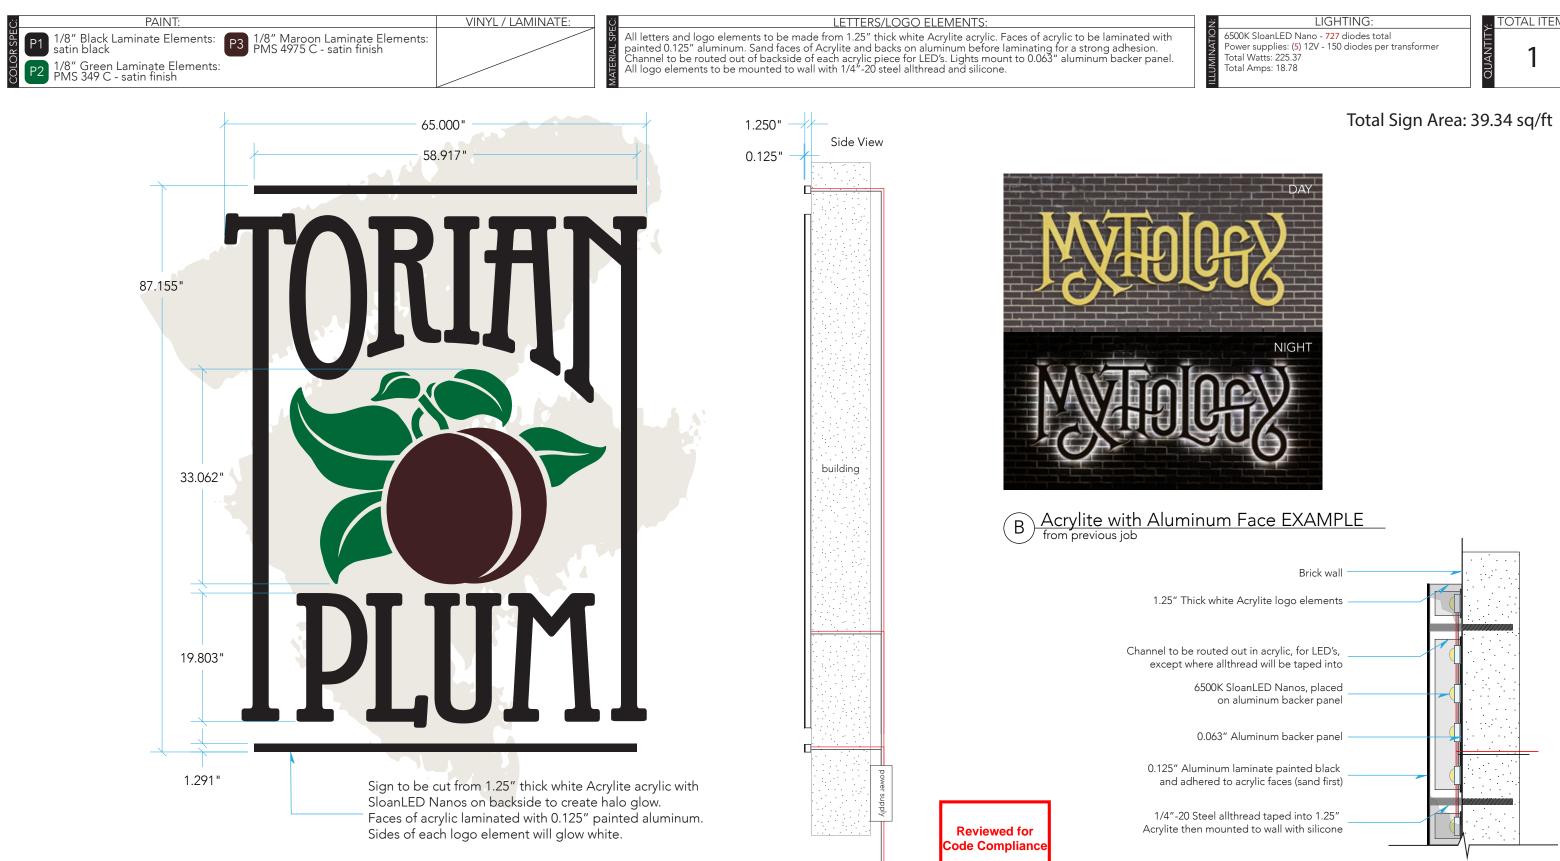

### LETTERS/LOGO ELEMENTS:

All letters and logo elements to be made from 1.25" thick white Acrylite acrylic. Faces of acrylic to be laminated with painted 0.125" aluminum. Sand faces of Acrylite and backs on aluminum before laminating for a strong adhesion. Channel to be routed out of backside of each acrylic piece for LED's. Lights mount to 0.063" aluminum backer panel. All logo elements to be mounted to wall with 1/4"-20 steel allthread and silicone.

## LIGHTING:

6500K SloanLED Nano - 727 diodes total Power supplies: (5) 12V - 150 diodes per transformer Total Watts: 225.37 Total Amps: 18.78

This artwork is the exclusive property of RiNo Sign Works and is the result of the original work of its employees. It is submitted to your company for the sole purpose of your consideration of whether to purchase signage, according to this artwork, from RiNo Sign Works. Distribution or exhibition of this artwork to anyone other than employees of your company, or use of this artwork to construct a sign similar to the one embodied herein is expressly forbidden.