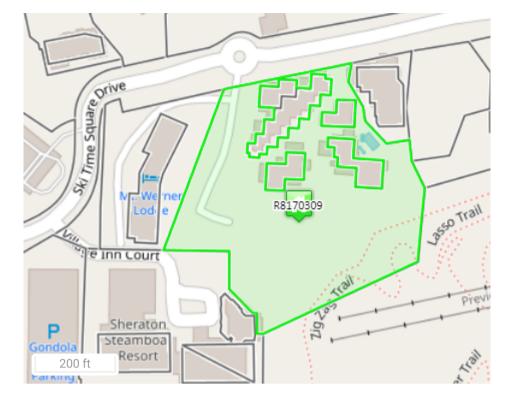

Owner:

TORIAN PLUM OWNERS ASSOCIATION, INC

Actual Value

1847 SKI TIME SQUARE [~

#### **KEY INFORMATION**

R8170309

| Account #       | R8170309                                                                    | Parcel # | 166977001 |  |
|-----------------|-----------------------------------------------------------------------------|----------|-----------|--|
| Tax Area        | 28 - *RE2* SS City Limits_Ski Resort Base Area (SS Redevelopment Authority) |          |           |  |
| Neighborhood    | SKI AREA COMM                                                               |          |           |  |
| Subdivision     | TORIAN PLUM CONDO                                                           |          |           |  |
| Legal Desc      | COMMON AREA, TORIAN PLUM CONDO, PHASE I                                     |          |           |  |
| Property Use    | COMMON AREA                                                                 |          |           |  |
| Total Acres     | 6.3                                                                         |          |           |  |
| Owner           | TORIAN PLUM OWNERS ASSOCIATION, INC                                         |          |           |  |
| Situs Addresses | 1847 SKI TIME SQUARE DR                                                     |          |           |  |
| Total Area SqFt | -                                                                           |          |           |  |
| Business Name   | TORIAN PLUM COMPLEX                                                         |          |           |  |

#### LAND OCCURRENCE 1 - RES LAND

| Property Code      | 9198 - MISC OTHER LAND | Economic Area | STEAMBOAT CONDOS     |
|--------------------|------------------------|---------------|----------------------|
| Super Neighborhood | -                      | Neighborhood  | STEAMBOAT COMMERCIAL |
| Land Code          | COMMON AREA            | Land Use      | PRIME SITE           |
| Zoning             | G2                     | Site Access   | YEAR-ROUND           |
| Road               | PAVED                  | Site View     | EXCELLENT            |
| Topography         | LEVEL                  | Slope         | NOT AFFECTED         |
| Wetness            | NOT AFFECTED           | Water         | COMM/PUBLIC          |
| Utilities          | GAS/ELEC               | Sewer         | COMM/PUBLIC          |
| Acres              | 6.30                   | Description   | -                    |