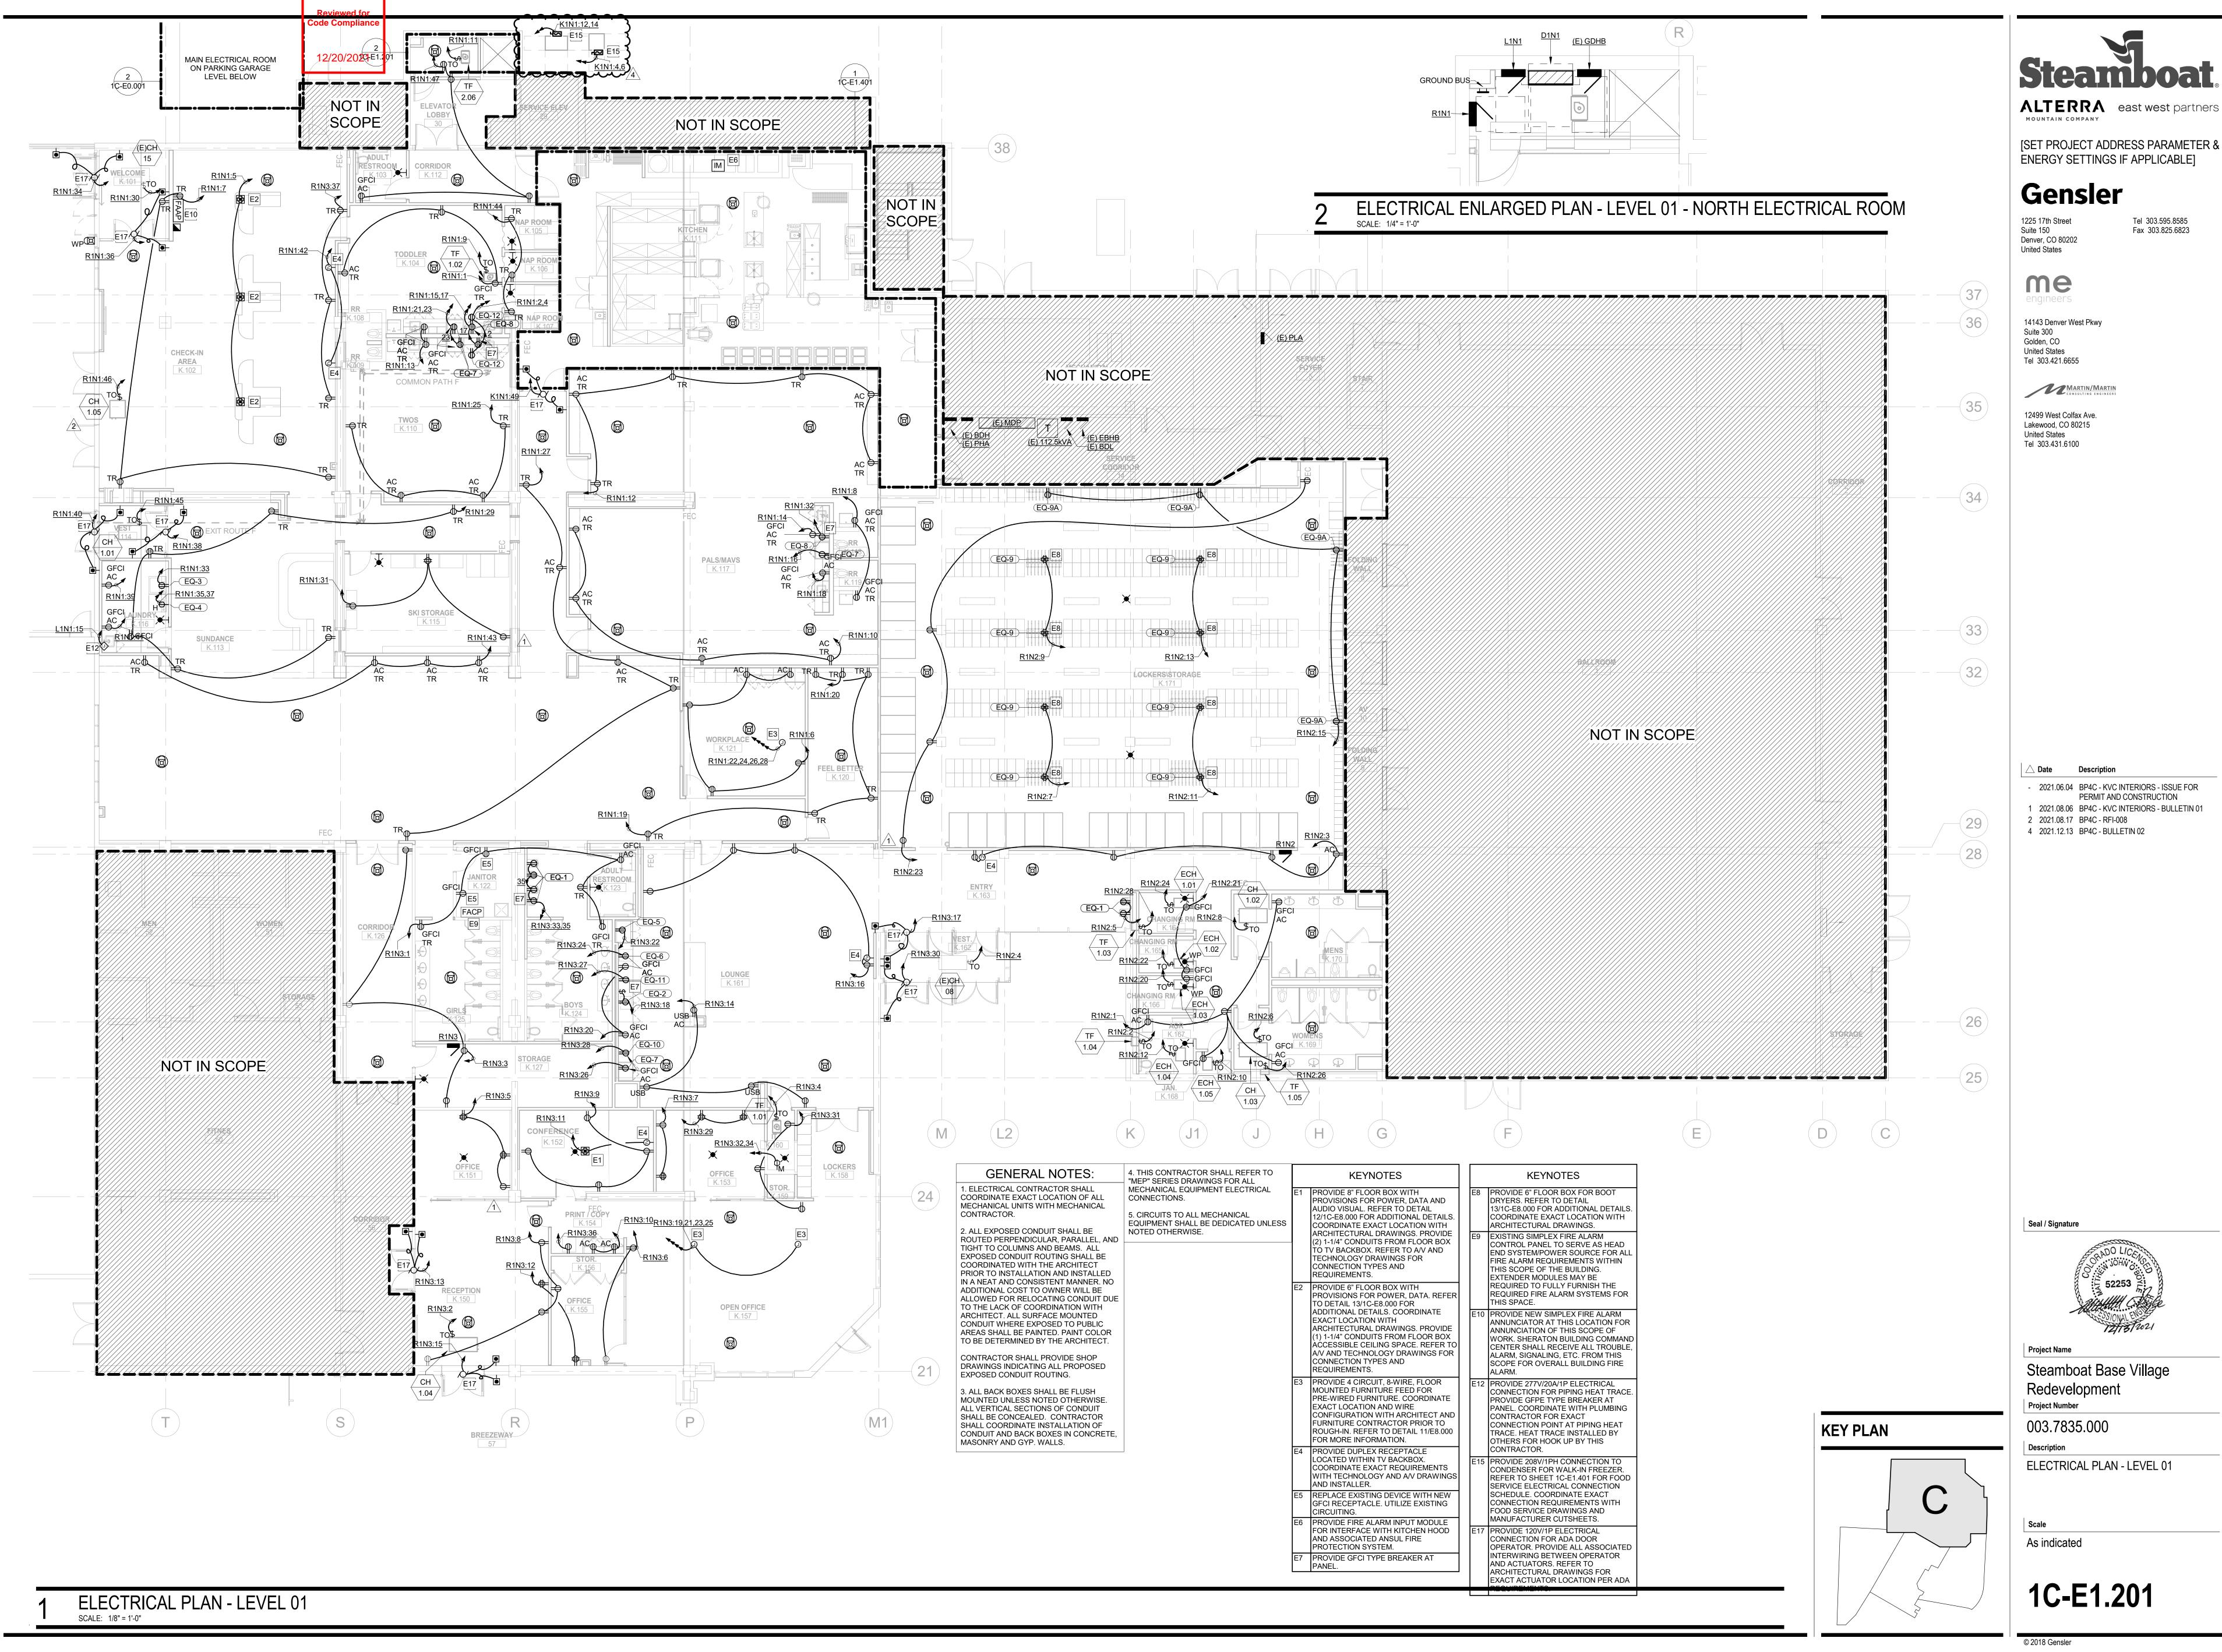

#### **Electrical Drawing Changes:**

- 1. 1C-E1.201
  - a. Relocated walk-in cooler condensing unit electrical connections to this level from roof level in previous issuance.
- 2. 1C-E1.202
  - a. Relocated mechanical equipment connections to align with relocated mechanical equipment. Food Service Walk-In cooler condensing units were moved to level below.