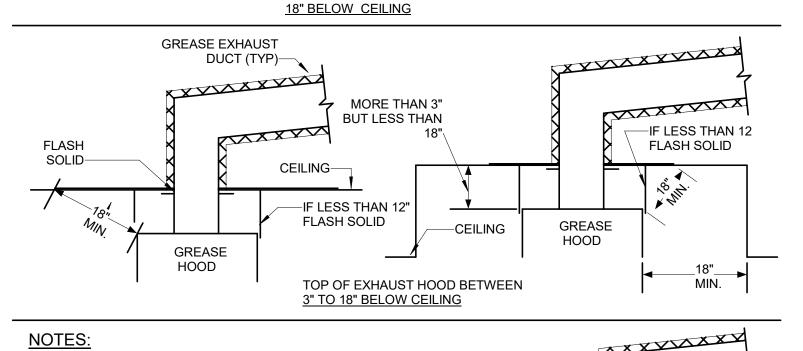

7.DUCT SHALL BE FULLY WRAPPED WITH 2HR FIRE RATED DUCT WRAP WITH ZERO CLEARANCE TO COMBUSTIBLES. 8. GREASE DUCT SUPPORTS AND BRACING SHALL BE NONCOMBUSTIBLE MATERIAL. BOLTS, SCREWS, AND RIVETS SHALL NOT PENETRATE GREASE DUCT.

### 1 GREASE HOOD EXHAUST AIR FAN INSTALLATION NO SCALE

2 GREASE EXHAUST HOOD AND DUCT CLEARANCE REQUIREMENTS NO SCALE

**↑LTERR ♦** east west partners MOUNTAIN COMPANY