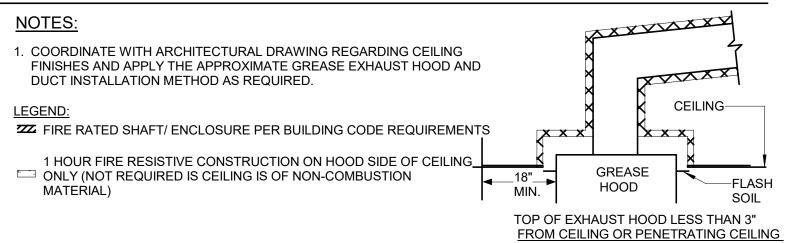

© 2018 Gensler

12/20/2021

NOTES:

1.GREASE DUCT SHALL HAVE VELOCITY NOT TO EXCEED 1500 FPM MINIMUM AND 2500 FPM MAXIMUM. DUCT SHALL BE CONSTRUCTED OF MINIMUM 16 GAUGE, 0.055 INCH THICK GALVANIZED, BLACK OR STAINLESS STEEL. ALL JOINTS AND SEAMS TO BE CONTINUOUS

2.DUCT SYSTEM SHALL HAVE A SLOPE NOT LESS THAN 1/4 INCH PER LINEAR FOOT TOWARD THE HOOD OR TOWARD AN APPROVED GREASE RESERVOIR. WHEN HORIZONTAL DUCTS EXCEED 75 FEET IN LENGTH, THE

SLOPE SHALL NOT BE LESS THAN 1 INCH LINEAR FOOT. 3.DISCHARGE OUTLET SHALL BE 10' FROM ADJACENT BUILDING, PROPERTY LINE OR AIR INTAKE OPENING, AND 10"ABOVE THE ADJOINING GRADE LEVEL AND 10' FROM ANY VERTICAL BUILDING CONSTRUCTION

4."ANSUL" EXTINGUISHING SYSTEM SHALL BE PROVIDED FOR EXHAUST HOOD.

5. THE FIRE EXTINGUISHING SYSTEM SHALL BE INTERCONNECTED TO THE FUEL OR CURRENT SUPPLY SO THAT THE FUEL OR CURRENT IS AUTOMATICALLY SHUT OFF TO ALL EQUIPMENT UNDER THE HOOD WHEN THE SYSTEM IS ACTUATED.

6.PROVIDE CLEANOUTS IN DUCTWORK AT EACH CHANGE OF DIRECTION AND NOT TO EXCEED 15FEET APART. LOCATED IN THE SIDE OR TOP OF A HORIZONTAL DUCT, THE LOWER EDGE OF A SIDE OPENING SHALL BE NOT LESS THAN 1 1/2" FROM THE BOTTOM OF THE DUCT. THE ACCESS DOOR IN THE RATED ENCLOSURE SHALL HAVE A SUBSTANTIAL METHOD OF LATCHING WHICH WILL OPEN WITHOUT THE USE OF TOOLS AND SHALL HAVE A PROPOSED NONCOMBUSTIBLE GASKET MATERIAL.

7.DUCT SHALL BE FULLY WRAPPED WITH 2HR FIRE RATED DUCT WRAP WITH ZERO CLEARANCE TO COMBUSTIBLES. 8. GREASE DUCT SUPPORTS AND BRACING SHALL BE NONCOMBUSTIBLE MATERIAL. BOLTS, SCREWS, AND RIVETS SHALL NOT PENETRATE GREASE DUCT.

3 GREASE HOOD AND DUCT SYSTEM
1/8" = 1'-0"

1. PROVIDE GREASE RECEPTACLE AND DRAIN LINE PER NFPA PROVIDE DUCT EXTENSION AT FAN OUTLET TO DIRECT AIR AWAY FROM ADJACENT BALCONY AREAS.

### 1 GREASE HOOD EXHAUST AIR FAN INSTALLATION NO SCALE

2 GREASE EXHAUST HOOD AND DUCT CLEARANCE REQUIREMENTS NO SCALE

**↑LTERR ♦** east west partners MOUNTAIN COMPANY