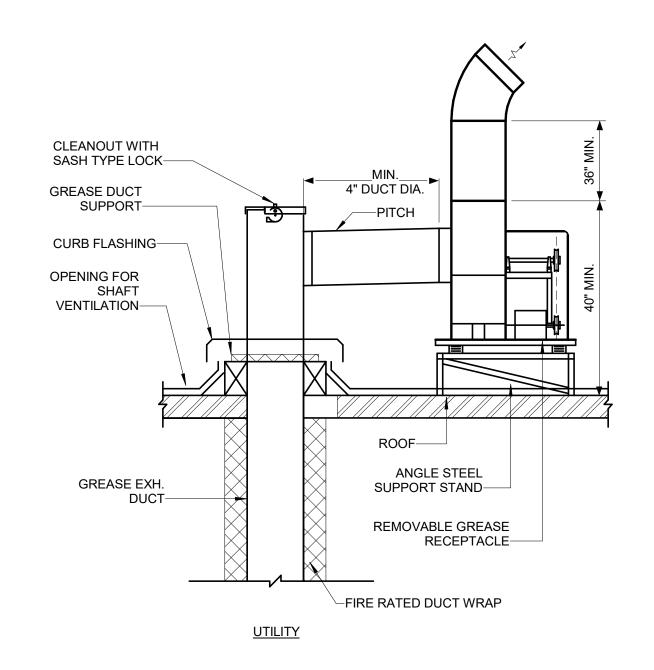

2.DUCT SYSTEM SHALL HAVE A SLOPE NOT LESS THAN 1/4 INCH PER LINEAR FOOT TOWARD THE HOOD OR TOWARD AN APPROVED GREASE RESERVOIR. WHEN HORIZONTAL DUCTS EXCEED 75 FEET IN LENGTH, THE

SLOPE SHALL NOT BE LESS THAN 1 INCH LINEAR FOOT. 3.DISCHARGE OUTLET SHALL BE 10' FROM ADJACENT BUILDING, PROPERTY LINE OR AIR INTAKE OPENING, AND 10"ABOVE THE ADJOINING GRADE LEVEL AND 10' FROM ANY VERTICAL BUILDING CONSTRUCTION

6.PROVIDE CLEANOUTS IN DUCTWORK AT EACH CHANGE OF DIRECTION AND NOT TO EXCEED 15FEET APART. LOCATED IN THE SIDE OR TOP OF A HORIZONTAL DUCT, THE LOWER EDGE OF A SIDE OPENING SHALL BE NOT LESS THAN 1 1/2" FROM THE BOTTOM OF THE DUCT. THE ACCESS DOOR IN THE RATED ENCLOSURE SHALL HAVE A SUBSTANTIAL METHOD OF LATCHING WHICH WILL OPEN WITHOUT THE USE OF TOOLS AND SHALL HAVE A PROPOSED NONCOMBUSTIBLE GASKET MATERIAL.

7.DUCT SHALL BE FULLY WRAPPED WITH 2HR FIRE RATED DUCT WRAP WITH ZERO CLEARANCE TO COMBUSTIBLES. 8. GREASE DUCT SUPPORTS AND BRACING SHALL BE NONCOMBUSTIBLE MATERIAL. BOLTS, SCREWS, AND RIVETS SHALL NOT PENETRATE GREASE DUCT.

### 1 GREASE HOOD EXHAUST AIR FAN INSTALLATION NO SCALE

2 GREASE EXHAUST HOOD AND DUCT CLEARANCE REQUIREMENTS NO SCALE

**↑LTERR ♦** east west partners MOUNTAIN COMPANY