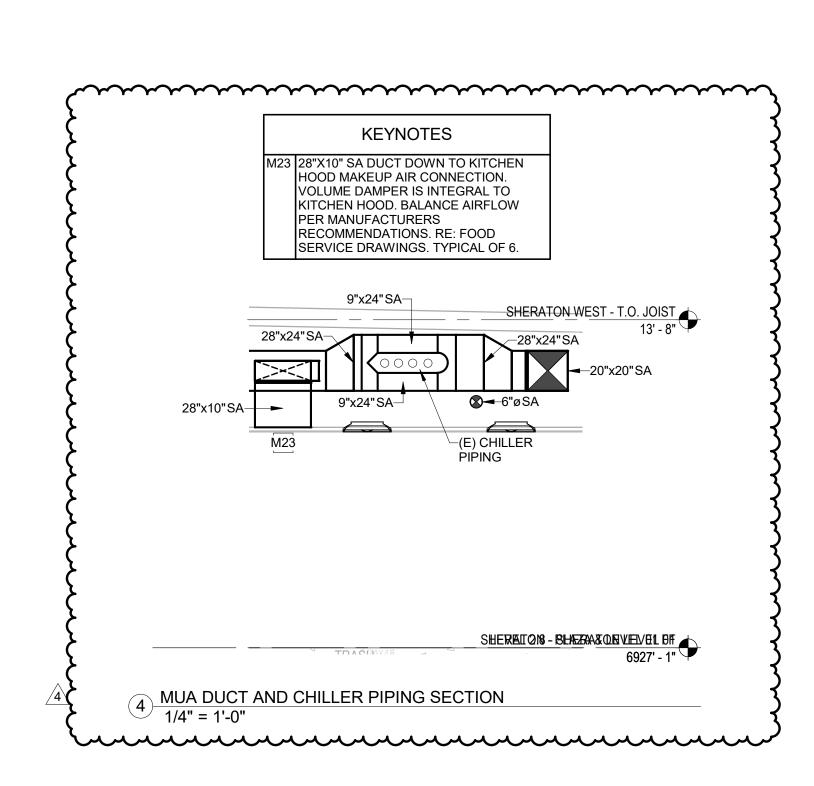

#### **Mechanical Drawing Changes:**

- 1. 1C-DM1-101
  - a. Revised demolition scope
- 2. 1C-M1.201
  - a. Relocated walk-in cooler condensing unit to grade level outside building.
  - b. Revised sheet metal layout in kitchen to accommodate existing hydronic piping mains.
- 3. 1C-M1.202
  - a. Relocated grease exhaust fan and makeup air unit on roof. Relocated food service condensing units to grade level outside building.
- 4. 1C-M8.001
  - a. Added detail for sheet metal around existing hydronic piping mains.