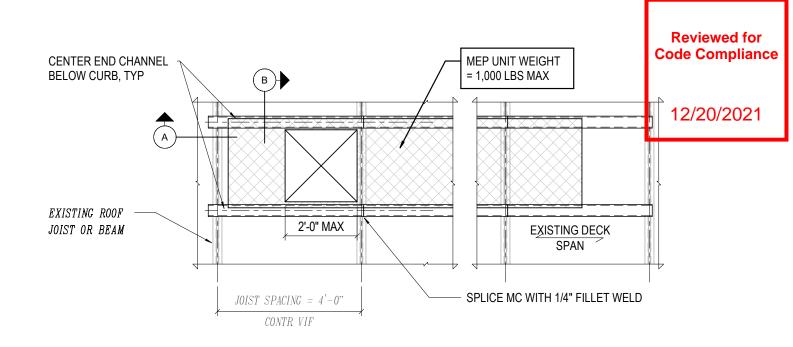

#### **Structural Sketch Included:**

- 1. Structural Sketch SSK-1
  - a. Structural Supplemental Detail For MEP Roof Requirements

1225 17th Street Suite 150 Denver CO 80202 Tel: +1 303.595.8585

December 10, 2021

| SBV - KVC BP4                                                                                                            | SBV - KVC BP4                                                          |                     |  |  |  |  |  |  |  |  |  |
|--------------------------------------------------------------------------------------------------------------------------|------------------------------------------------------------------------|---------------------|--|--|--|--|--|--|--|--|--|
| MARTIN/MARTIN CONSULTING ENGINEERS 12499 WEST COLFAX AVENUE, LAKEWOOD, COLORADO 80215 MAIN 303.431.6100 MARTINMARTIN.COM | DETAIL TITLE: STRUCTURAL SUPPLEMENTAL DETAIL FOR MEP ROOF REQUIREMENTS | DETAIL NO:<br>SSK-1 |  |  |  |  |  |  |  |  |  |
| PROJECT NUMBER: M/M 20.1411.S.01                                                                                         | DWG REF: NONE, RFI018                                                  | DATE: DEC. 10, 2021 |  |  |  |  |  |  |  |  |  |