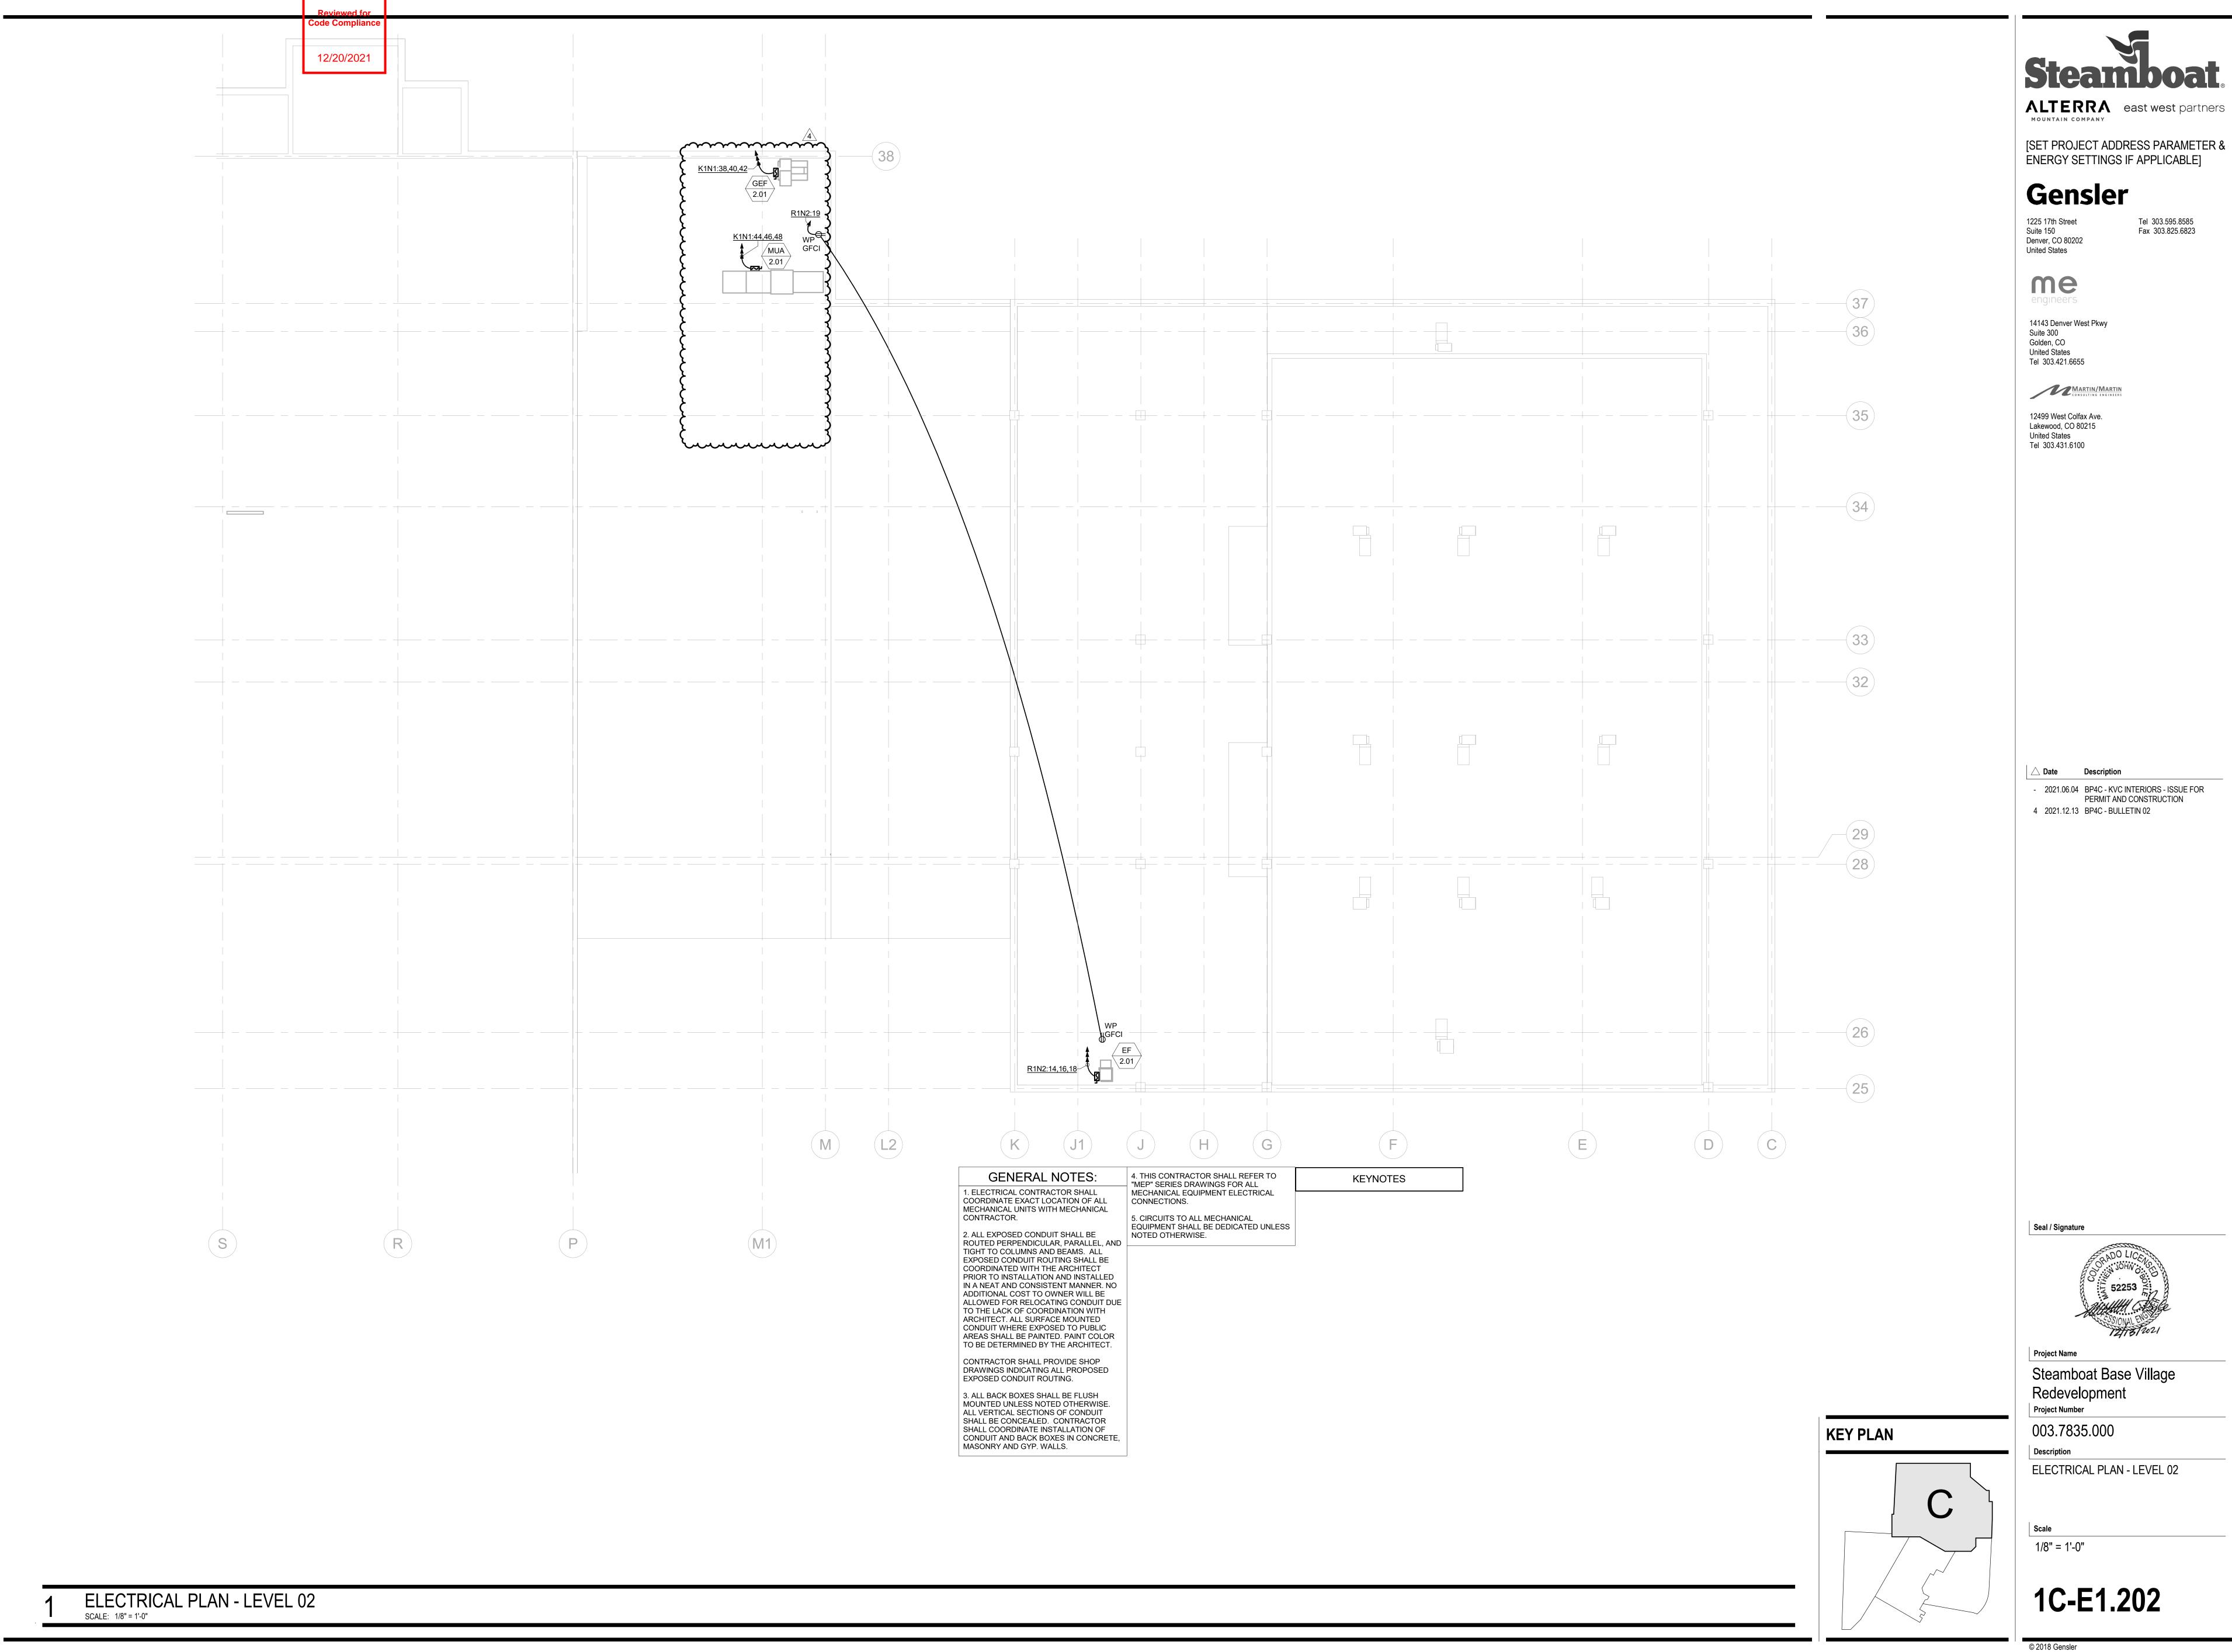

#### **Electrical Drawing Changes:**

- 1. 1C-E1.201
  - a. Relocated walk-in cooler condensing unit electrical connections to this level from roof level in previous issuance.
- 2. 1C-E1.202
  - a. Relocated mechanical equipment connections to align with relocated mechanical equipment. Food Service Walk-In cooler condensing units were moved to level below.