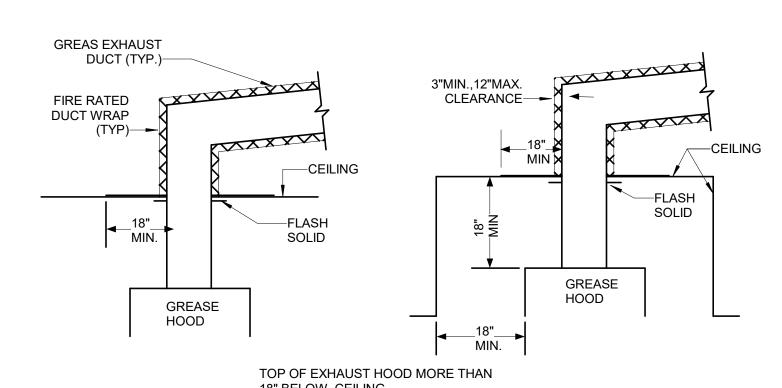

7.DUCT SHALL BE FULLY WRAPPED WITH 2HR FIRE RATED DUCT WRAP WITH ZERO CLEARANCE TO COMBUSTIBLES. 8. GREASE DUCT SUPPORTS AND BRACING SHALL BE NONCOMBUSTIBLE MATERIAL. BOLTS, SCREWS, AND RIVETS SHALL NOT PENETRATE GREASE DUCT.

### 1 GREASE HOOD EXHAUST AIR FAN INSTALLATION NO SCALE

2 GREASE EXHAUST HOOD AND DUCT CLEARANCE REQUIREMENTS NO SCALE

**↑LTERR ♦** east west partners MOUNTAIN COMPANY