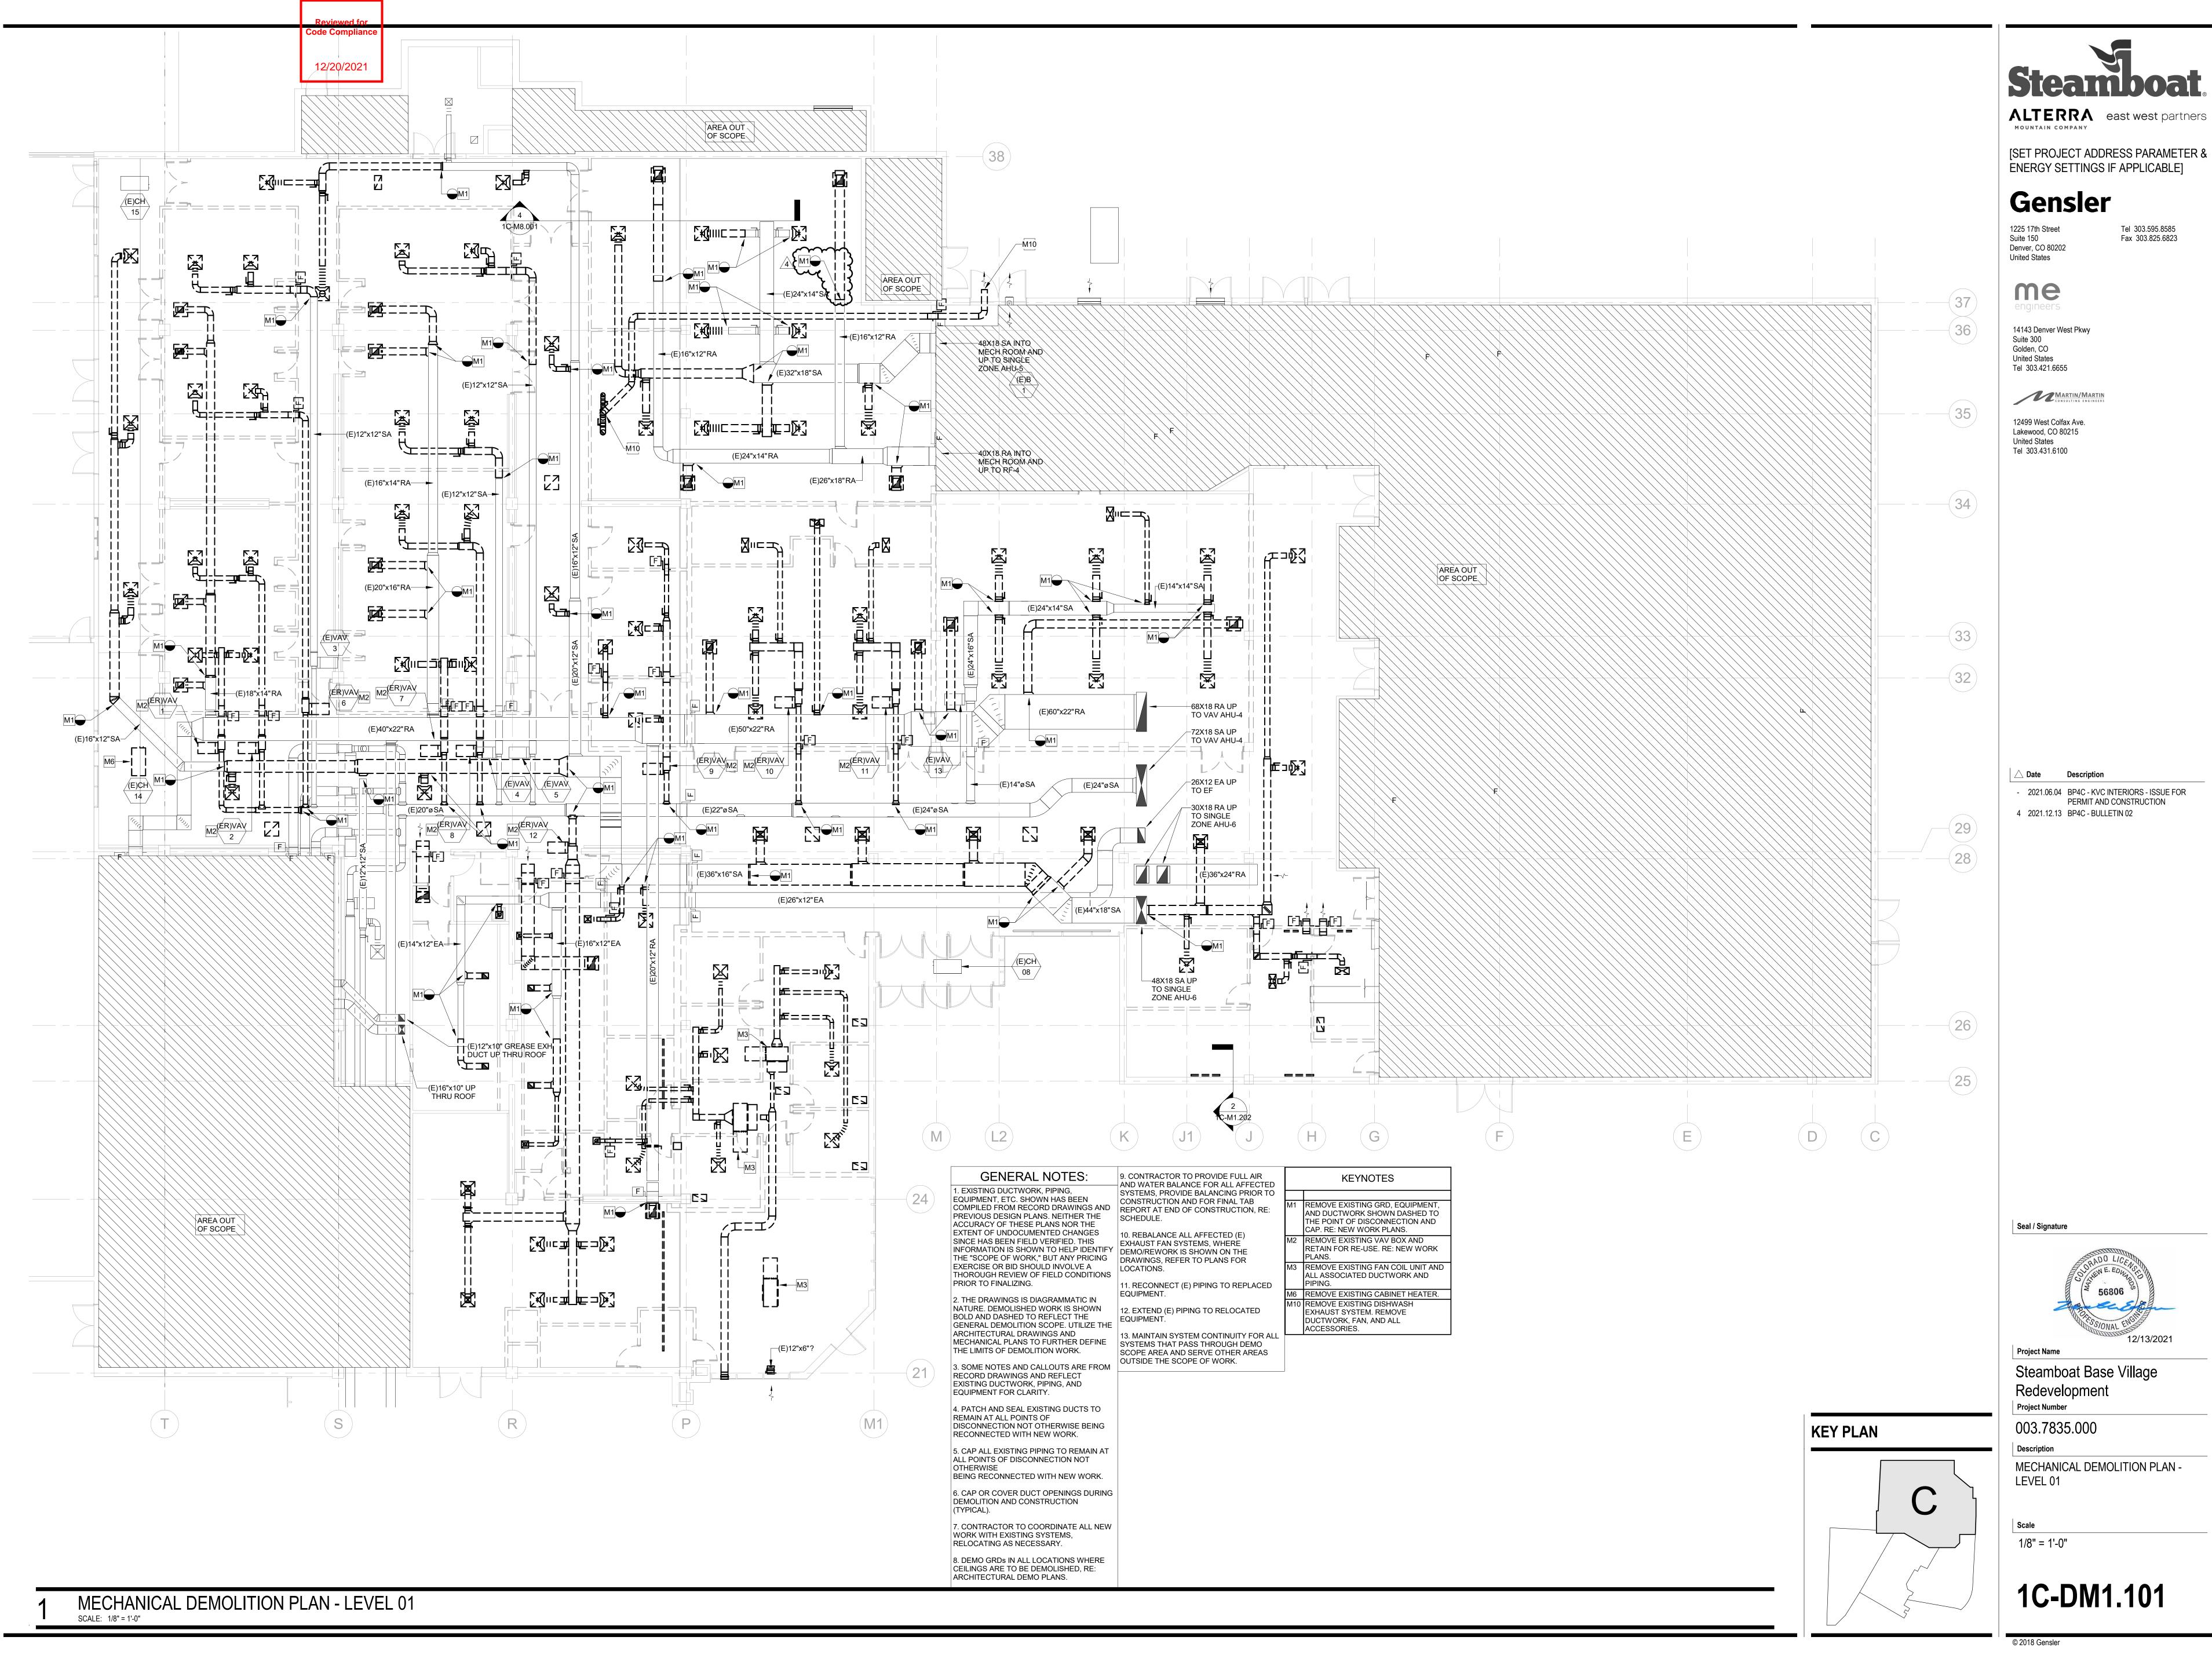

#### **Mechanical Drawing Changes:**

- 1. 1C-DM1-101
  - a. Revised demolition scope
- 2. 1C-M1.201
  - a. Relocated walk-in cooler condensing unit to grade level outside building.
  - b. Revised sheet metal layout in kitchen to accommodate existing hydronic piping mains.
- 3. 1C-M1.202
  - a. Relocated grease exhaust fan and makeup air unit on roof. Relocated food service condensing units to grade level outside building.
- 4. 1C-M8.001
  - a. Added detail for sheet metal around existing hydronic piping mains.