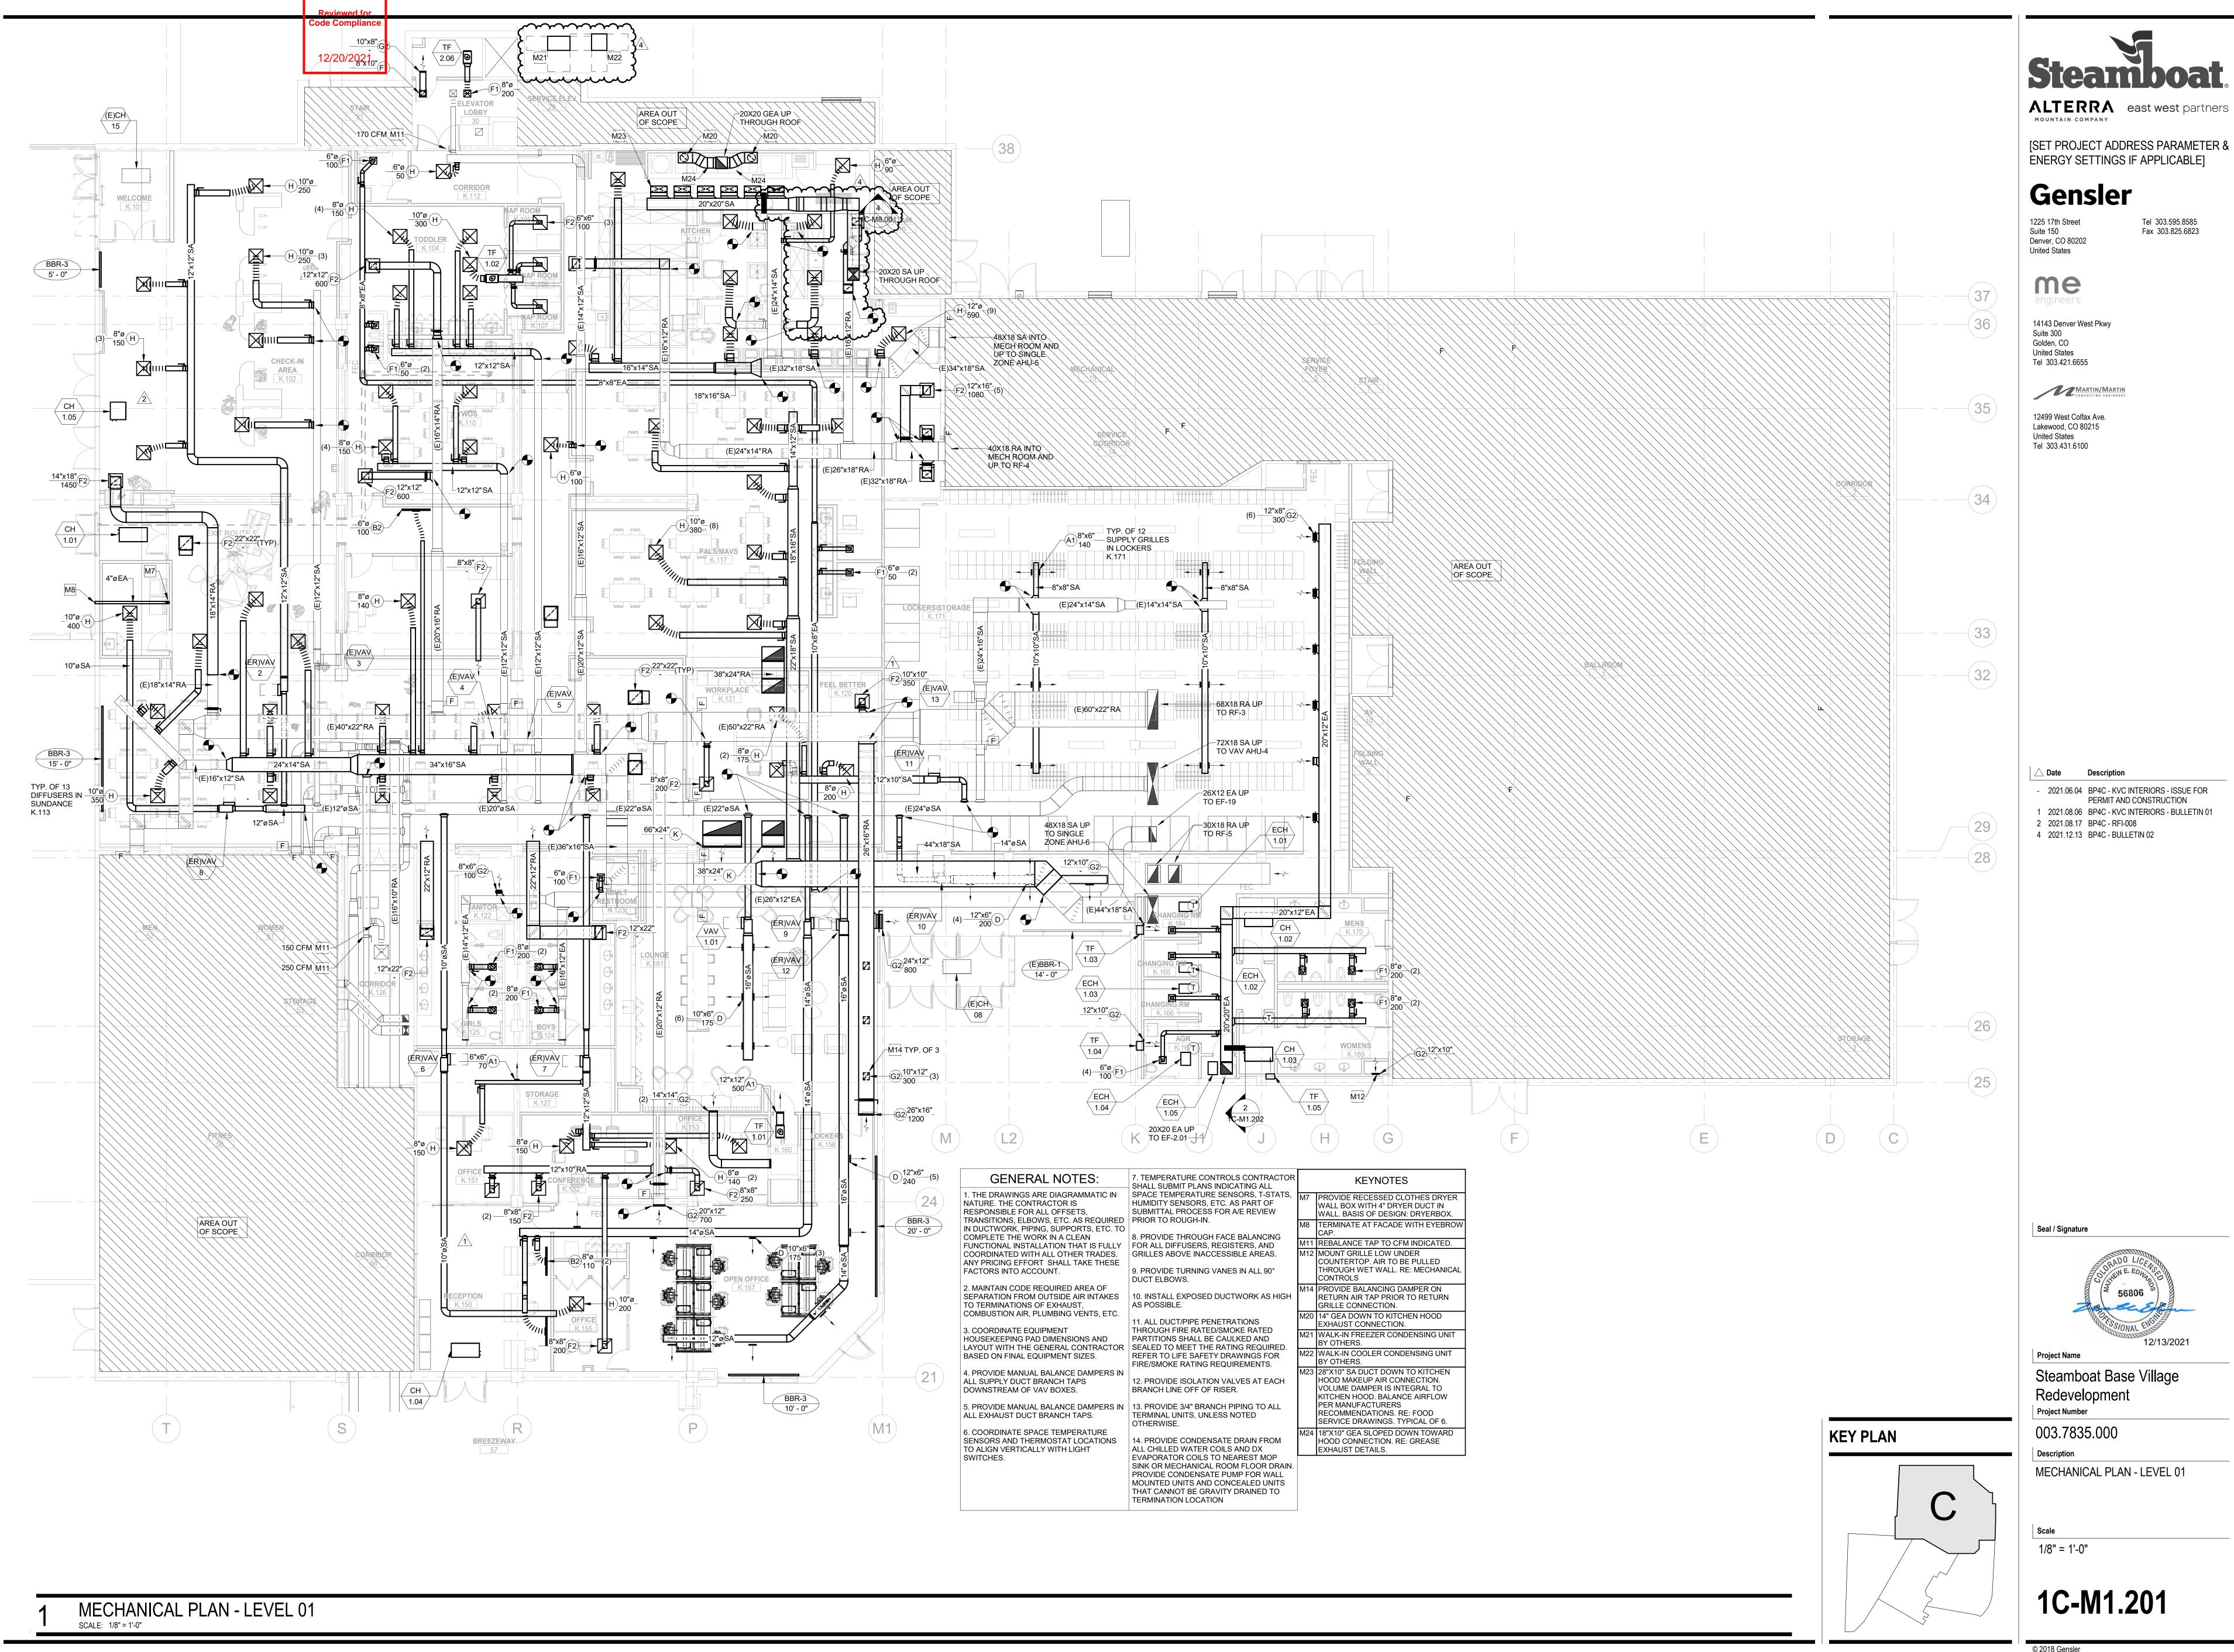

#### **Mechanical Drawing Changes:**

- 1. 1C-DM1-101
  - a. Revised demolition scope
- 2. 1C-M1.201
  - a. Relocated walk-in cooler condensing unit to grade level outside building.
  - b. Revised sheet metal layout in kitchen to accommodate existing hydronic piping mains.
- 3. 1C-M1.202
  - a. Relocated grease exhaust fan and makeup air unit on roof. Relocated food service condensing units to grade level outside building.
- 4. 1C-M8.001
  - a. Added detail for sheet metal around existing hydronic piping mains.