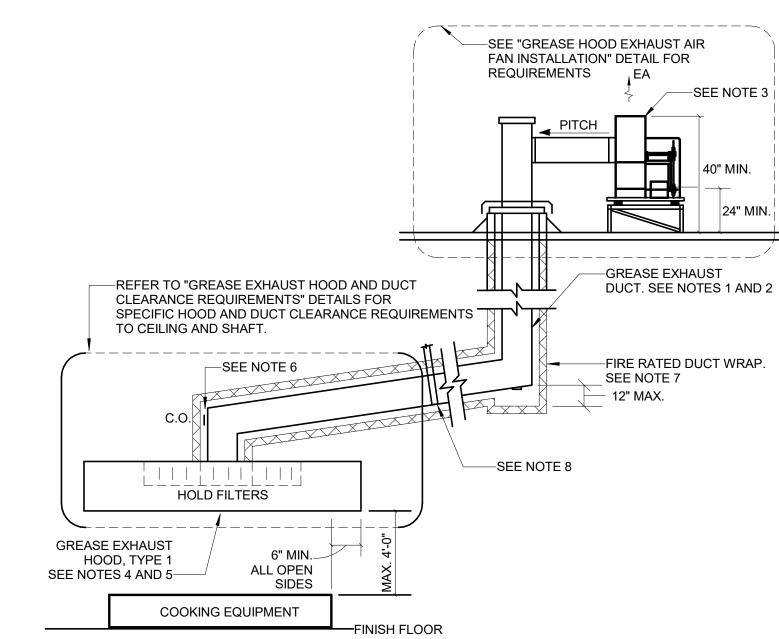

© 2018 Gensler

12/20/2021

NOTES:

1.GREASE DUCT SHALL HAVE VELOCITY NOT TO EXCEED 1500 FPM MINIMUM AND 2500 FPM MAXIMUM. DUCT SHALL BE CONSTRUCTED OF MINIMUM 16 GAUGE, 0.055 INCH THICK GALVANIZED, BLACK OR STAINLESS STEEL. ALL JOINTS AND SEAMS TO BE CONTINUOUS

2.DUCT SYSTEM SHALL HAVE A SLOPE NOT LESS THAN 1/4 INCH PER LINEAR FOOT TOWARD THE HOOD OR TOWARD AN APPROVED GREASE RESERVOIR. WHEN HORIZONTAL DUCTS EXCEED 75 FEET IN LENGTH, THE

SLOPE SHALL NOT BE LESS THAN 1 INCH LINEAR FOOT. 3.DISCHARGE OUTLET SHALL BE 10' FROM ADJACENT BUILDING, PROPERTY LINE OR AIR INTAKE OPENING, AND 10"ABOVE THE ADJOINING GRADE LEVEL AND 10' FROM ANY VERTICAL BUILDING CONSTRUCTION

4."ANSUL" EXTINGUISHING SYSTEM SHALL BE PROVIDED FOR EXHAUST HOOD.

5. THE FIRE EXTINGUISHING SYSTEM SHALL BE INTERCONNECTED TO THE FUEL OR CURRENT SUPPLY SO THAT THE FUEL OR CURRENT IS AUTOMATICALLY SHUT OFF TO ALL EQUIPMENT UNDER THE HOOD WHEN THE SYSTEM IS ACTUATED.

6.PROVIDE CLEANOUTS IN DUCTWORK AT EACH CHANGE OF DIRECTION AND NOT TO EXCEED 15FEET APART. LOCATED IN THE SIDE OR TOP OF A HORIZONTAL DUCT, THE LOWER EDGE OF A SIDE OPENING SHALL BE NOT LESS THAN 1 1/2" FROM THE BOTTOM OF THE DUCT. THE ACCESS DOOR IN THE RATED ENCLOSURE SHALL HAVE A SUBSTANTIAL METHOD OF LATCHING WHICH WILL OPEN WITHOUT THE USE OF TOOLS AND SHALL HAVE A PROPOSED NONCOMBUSTIBLE GASKET MATERIAL.

7.DUCT SHALL BE FULLY WRAPPED WITH 2HR FIRE RATED DUCT WRAP WITH ZERO CLEARANCE TO COMBUSTIBLES. 8. GREASE DUCT SUPPORTS AND BRACING SHALL BE NONCOMBUSTIBLE MATERIAL. BOLTS, SCREWS, AND RIVETS SHALL NOT PENETRATE GREASE DUCT.

3 GREASE HOOD AND DUCT SYSTEM
1/8" = 1'-0"

1. PROVIDE GREASE RECEPTACLE AND DRAIN LINE PER NFPA PROVIDE DUCT EXTENSION AT FAN OUTLET TO DIRECT AIR AWAY FROM ADJACENT BALCONY AREAS.

### 1 GREASE HOOD EXHAUST AIR FAN INSTALLATION NO SCALE

2 GREASE EXHAUST HOOD AND DUCT CLEARANCE REQUIREMENTS NO SCALE

**↑LTERR ♦** east west partners MOUNTAIN COMPANY