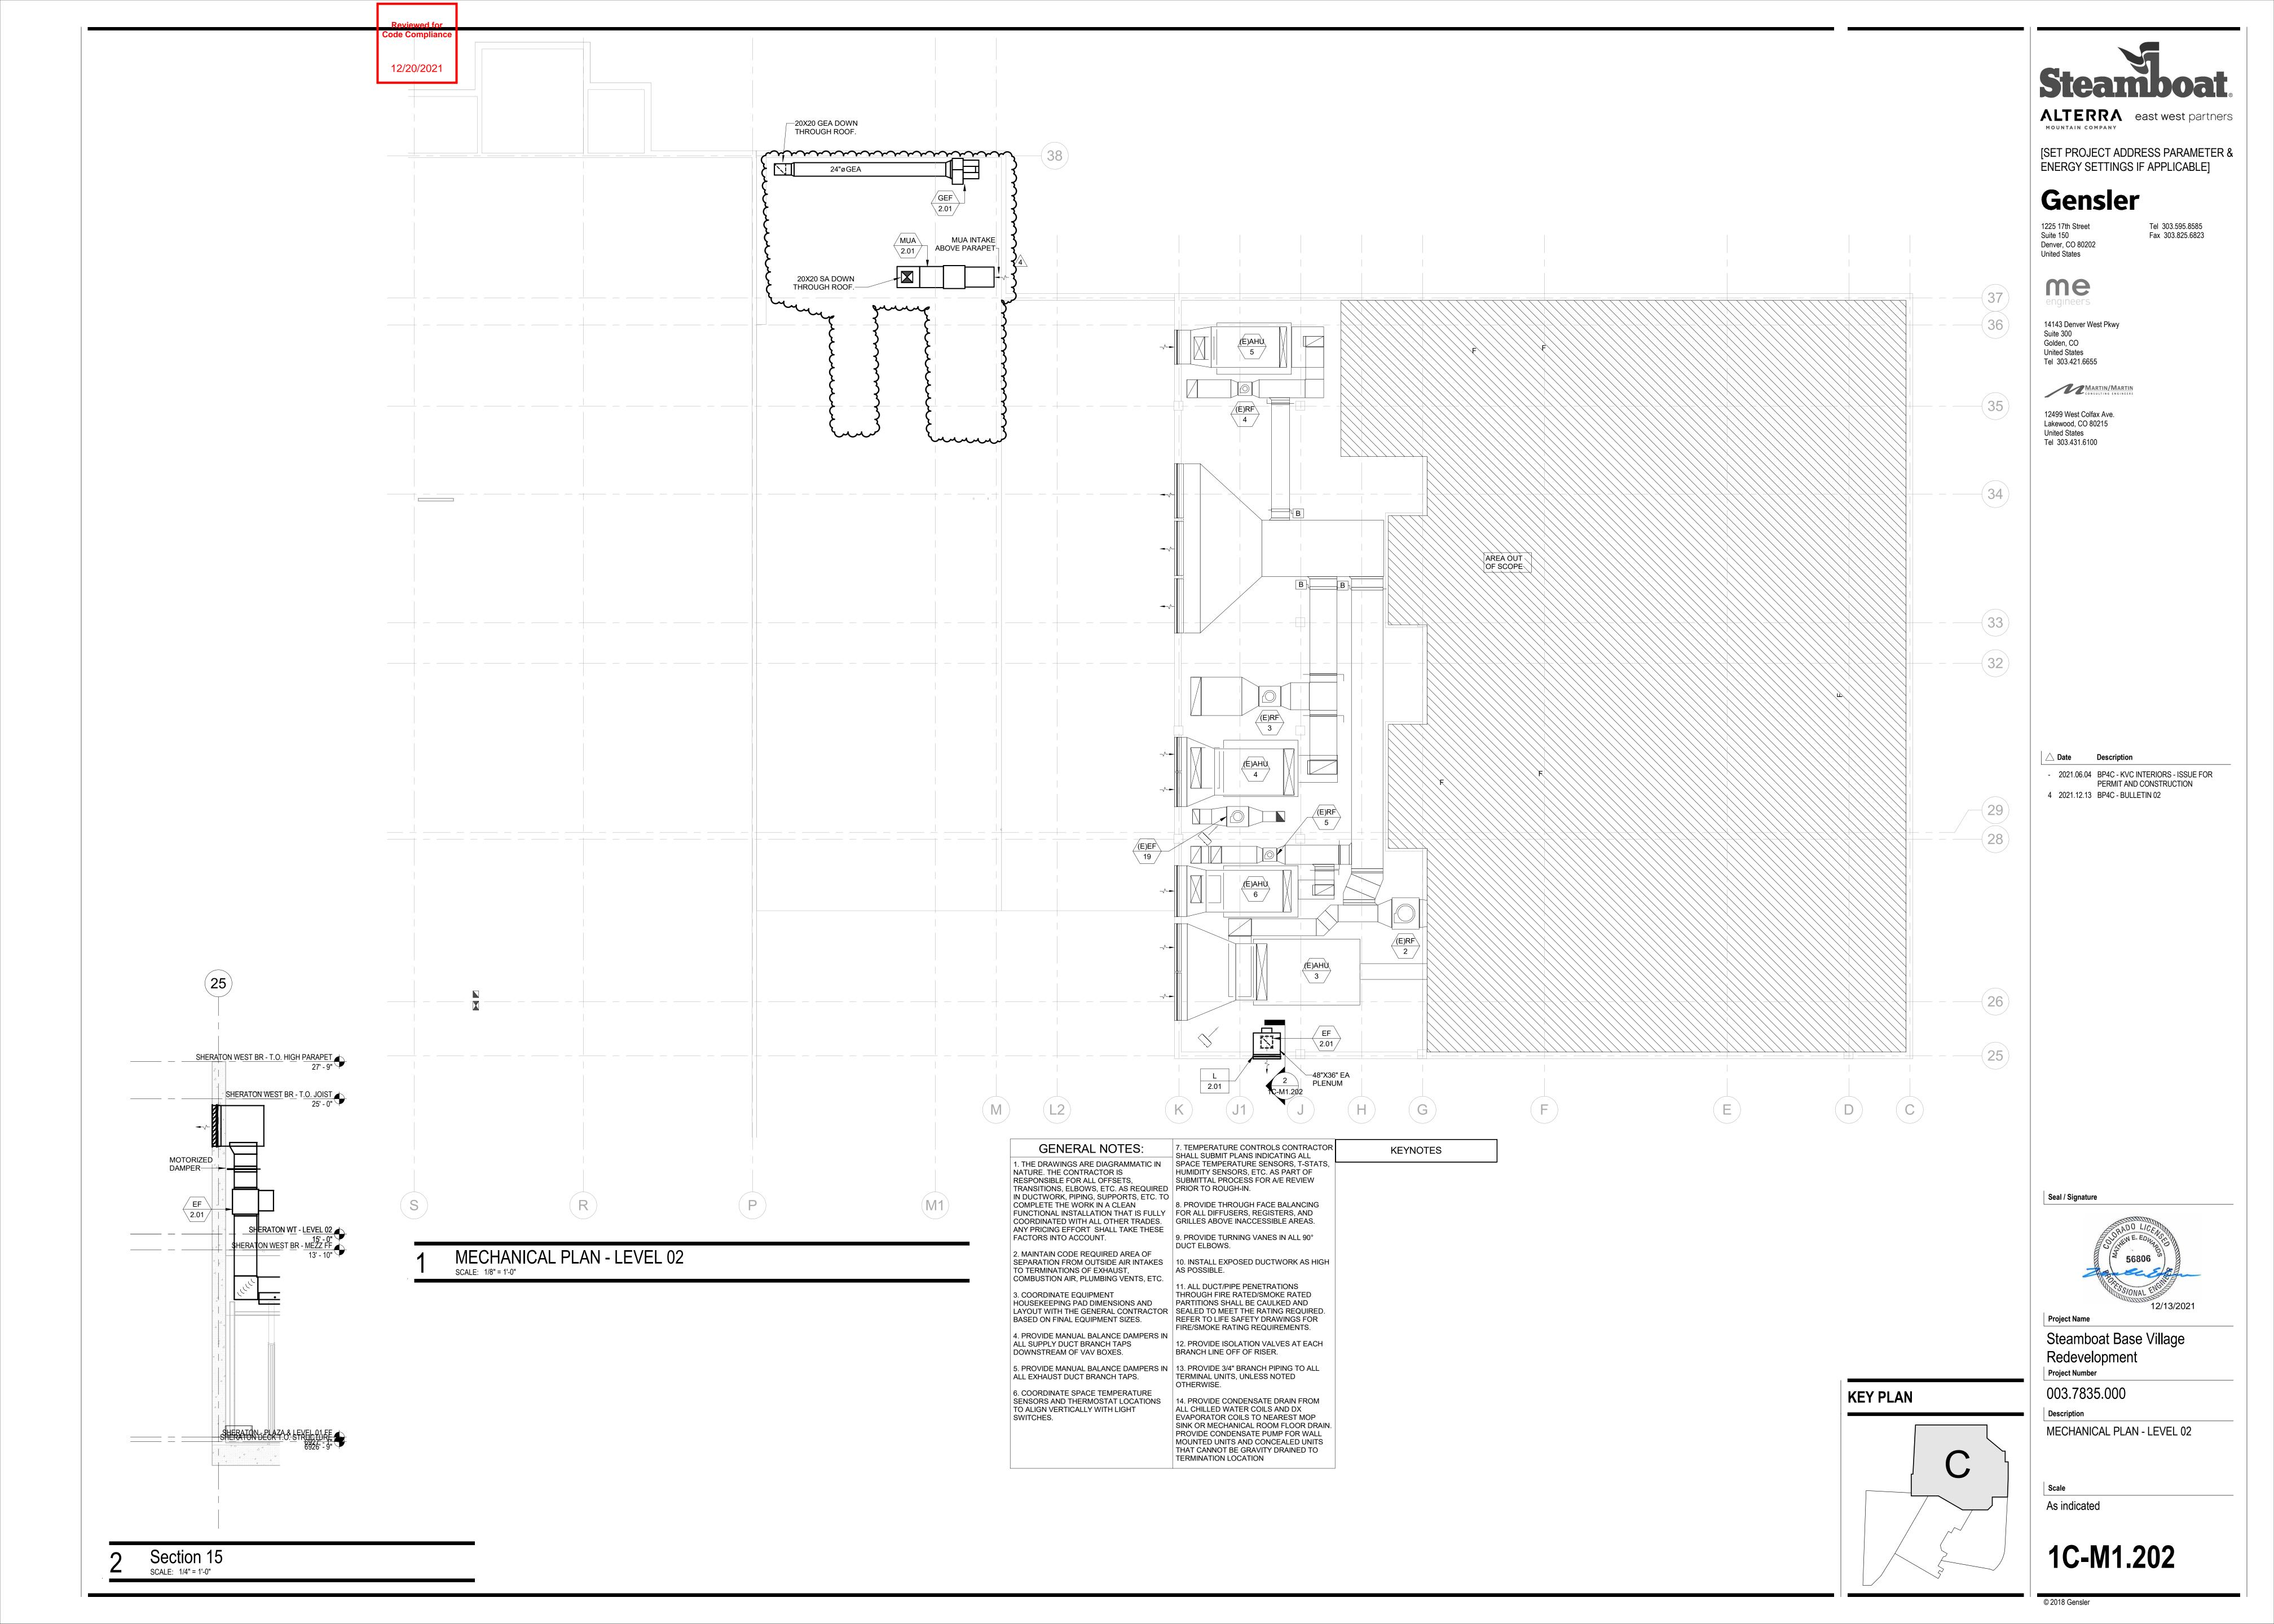

#### **Mechanical Drawing Changes:**

- 1. 1C-DM1-101
  - a. Revised demolition scope
- 2. 1C-M1.201
  - a. Relocated walk-in cooler condensing unit to grade level outside building.
  - b. Revised sheet metal layout in kitchen to accommodate existing hydronic piping mains.
- 3. 1C-M1.202
  - a. Relocated grease exhaust fan and makeup air unit on roof. Relocated food service condensing units to grade level outside building.
- 4. 1C-M8.001
  - a. Added detail for sheet metal around existing hydronic piping mains.