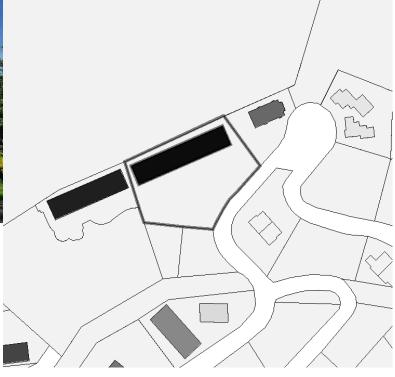

#### **Legal Description**

BEAR CLAW II COMMON AREA

| Value By: | Market | Override |
|-----------|--------|----------|
| Land (1)  | \$50   | N/A      |
| Total     | \$50   | \$50     |

# **Public Remarks**

**Entry Date** Model Remark 09/29/2005 09/05 CREATED PER GIS SC 5/7/2020: 0.69 ACRES USED IN NEW SUBD - BEAR CLAW ESTATES: R8180728/317201011 & R8180729/317202011 (FILE#14436 @ REC#808941 4/21/2020. NO COVS. SUBCODE 3172 ). LEAVES A REMAINDER ACREAGE IN THIS ACCT OF 1.942AC. SH 05/07/2020