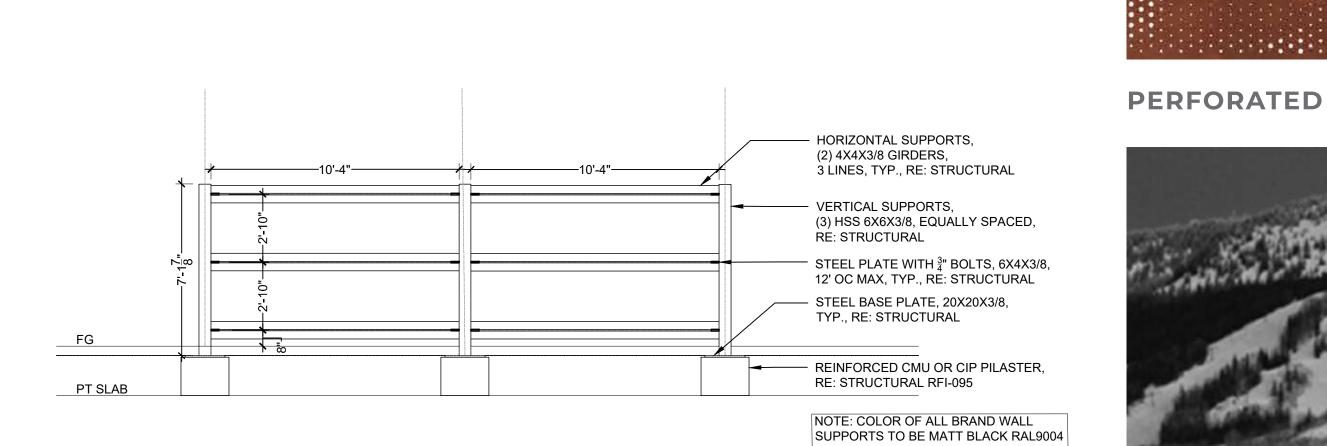

**BRAND WALL** 

BRAND WALL PANNEBY ZAHHER

22'-4"

BRAND WALL STRUCTURAL SUPPORT ELEVATION

**BRAND WALL ELEVATION** 

PT SLAB

ORIGINAL IMAGE (BASIS FOR ART)

**SOLANUM STEEL** 