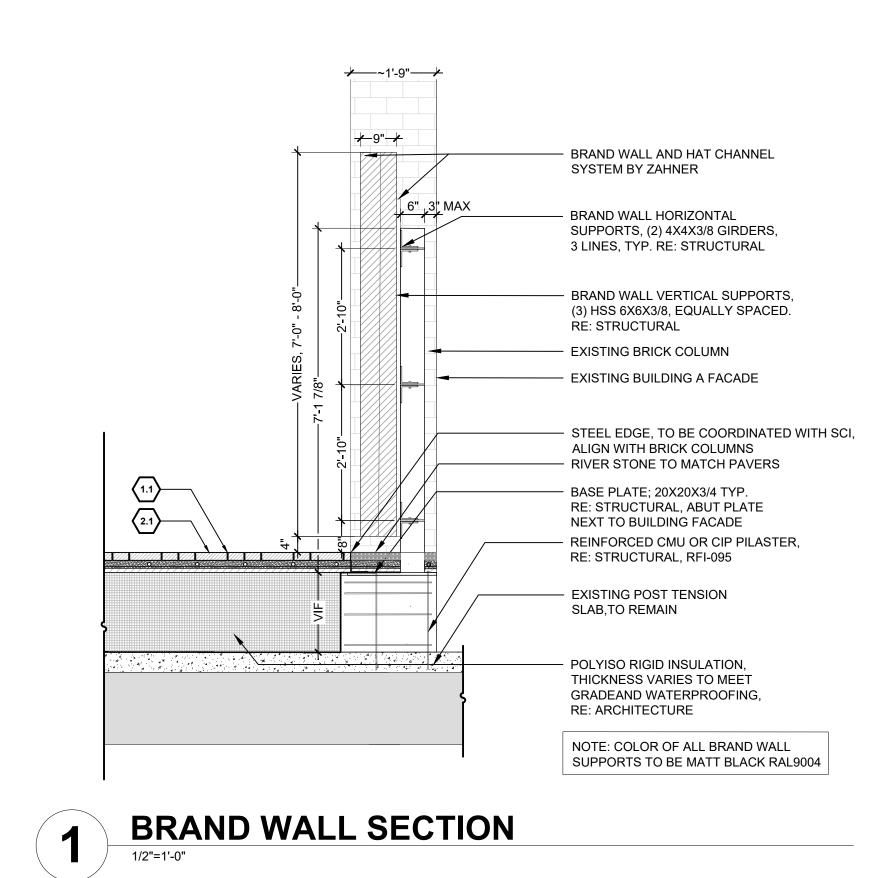

**BRAND WALL** 

BRAND WALL PANNEBY ZAHHER

22'-4"

BRAND WALL STRUCTURAL SUPPORT ELEVATION

**BRAND WALL ELEVATION** 

PT SLAB

ORIGINAL IMAGE (BASIS FOR ART)

**SOLANUM STEEL** 