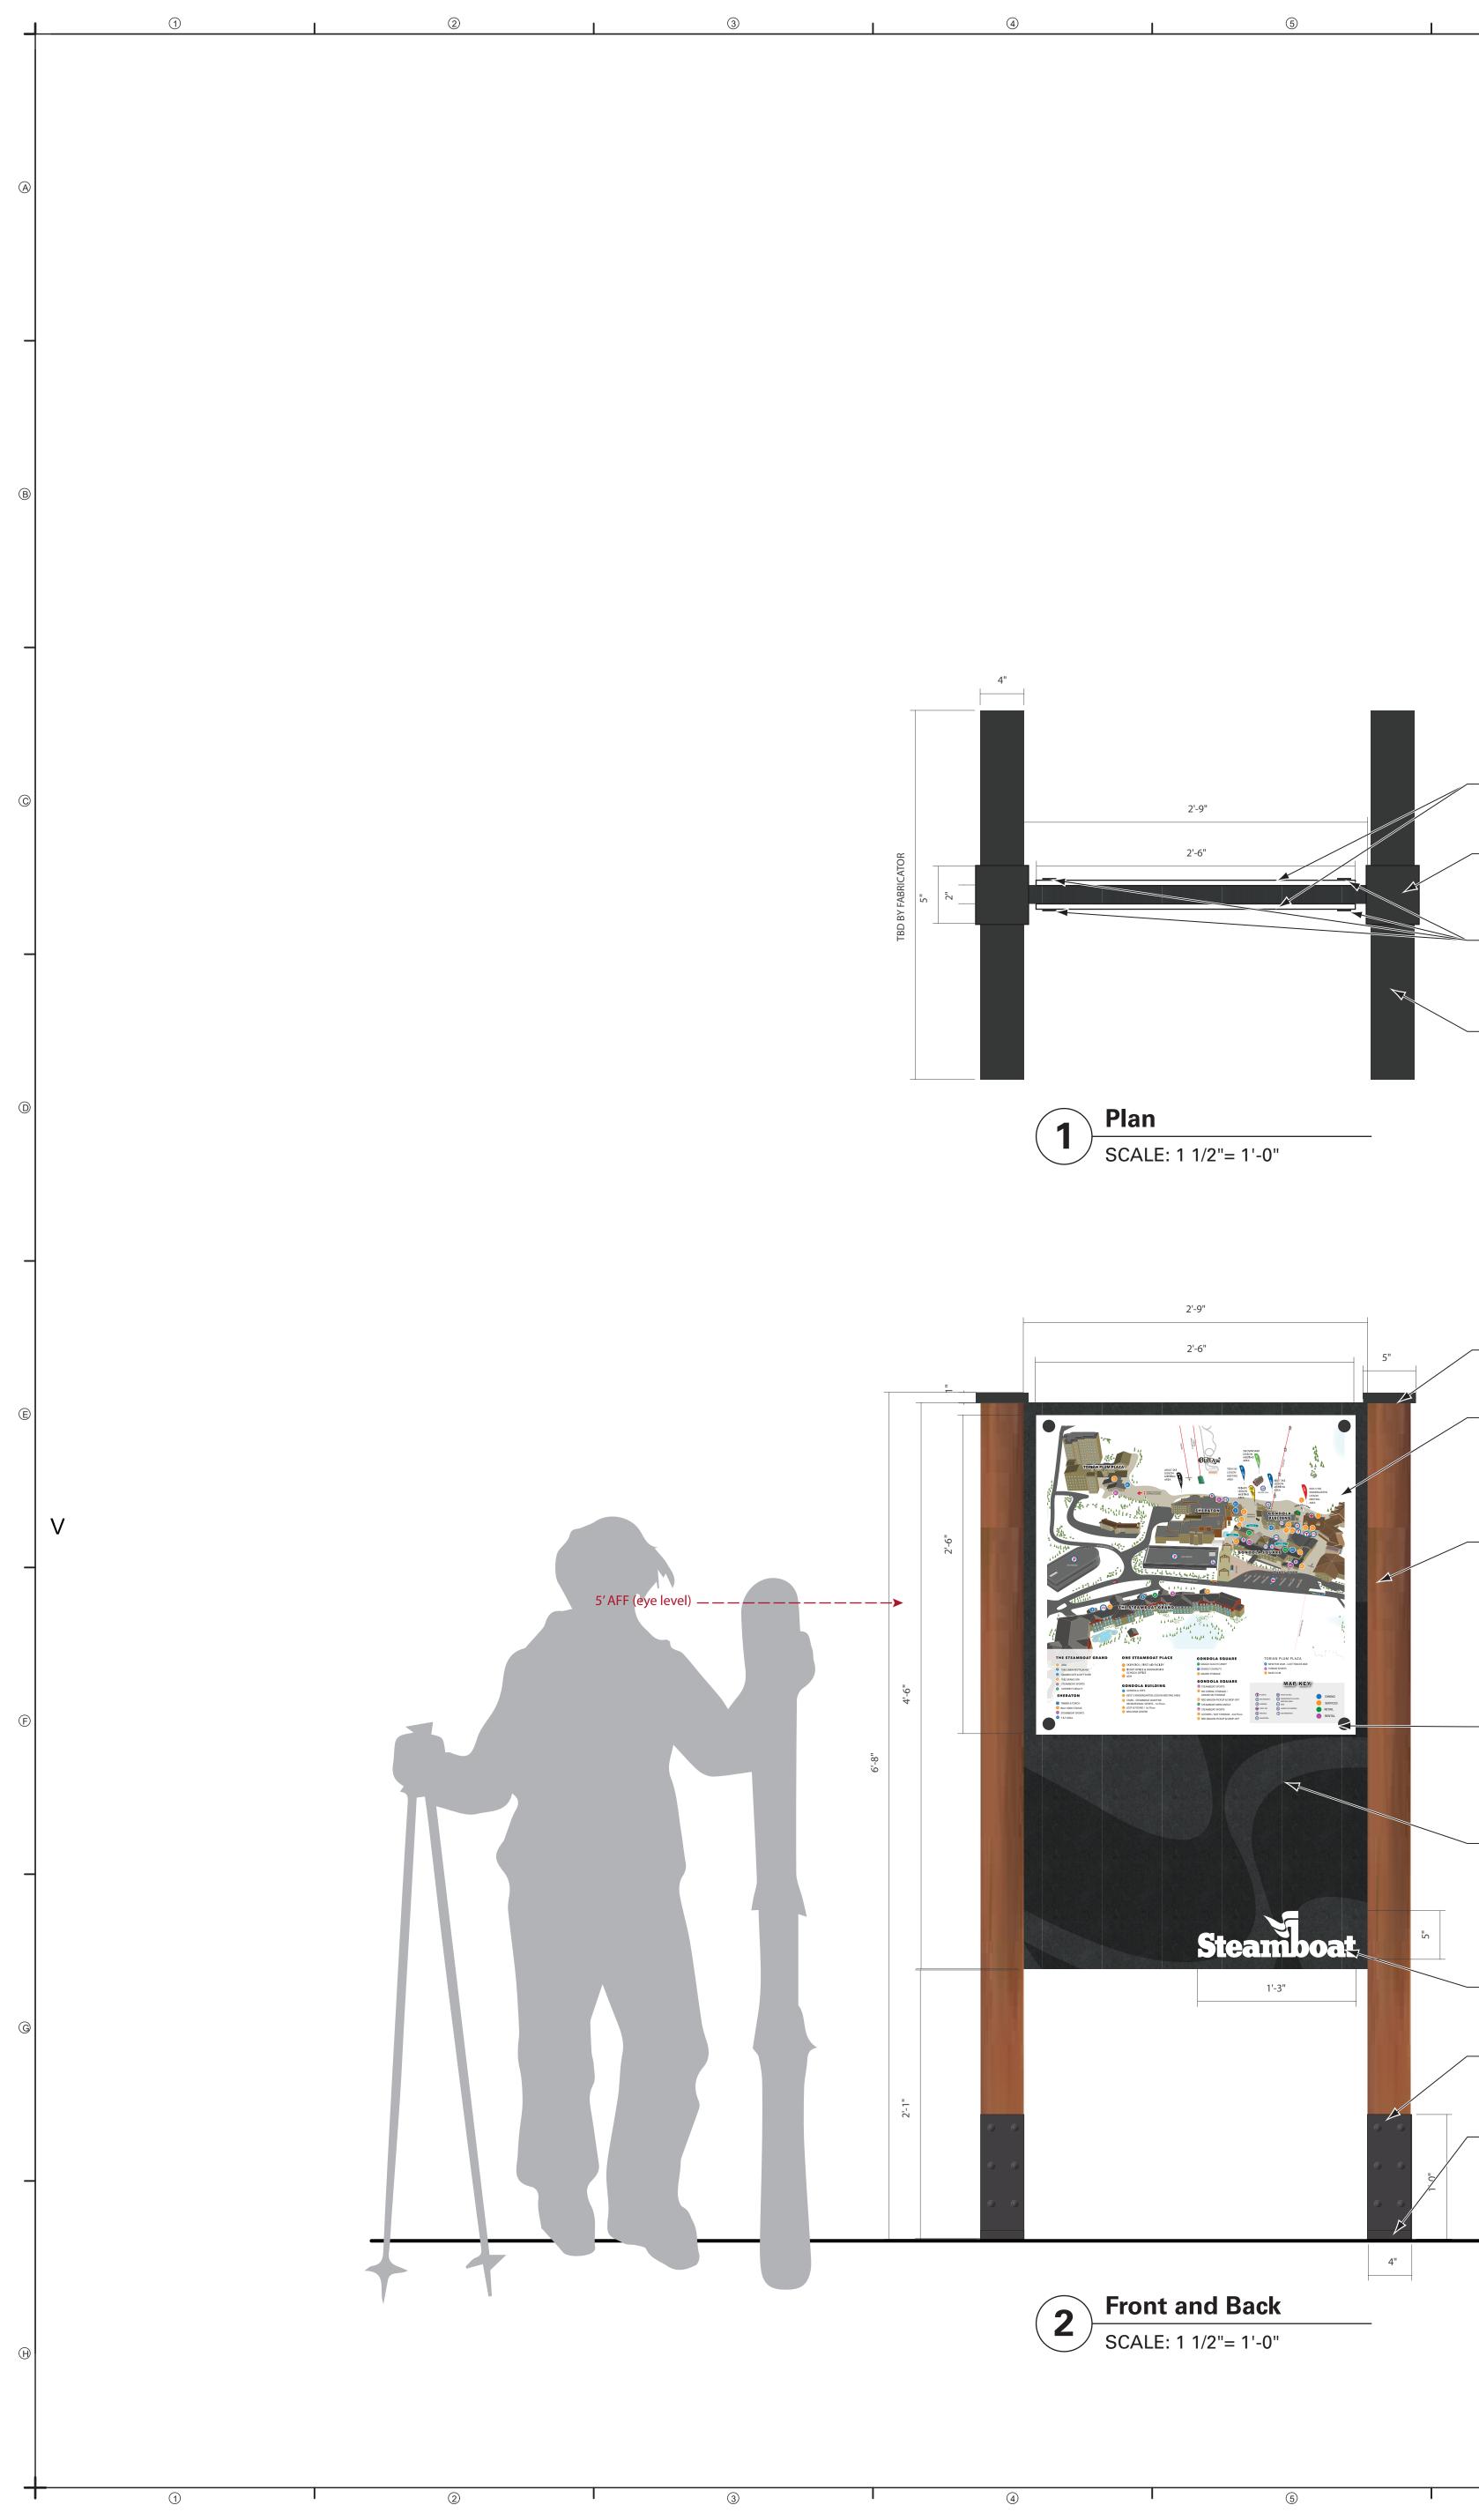

Map
Exterior Vinyl (Printed)

6mm ACM Aluminum Composite

Fabricated 1/8" thk aluminum cap,

painted P3, mechanically fastened

5/8" Diameter X 1/2" Barrel Length

with concealed attachment

Standoff Hardware

Black, anodized finish

Standoffs

Mount to:

– Finial

 Finial Fabricated 1/8" thick aluminum cap, painted P3, mechanically fastened with concealed attachment

- **Map (FPO)** Exterior Vinyl (Printed) Mount to: 6mm ACM Aluminum Composite

Wood Posts 4"x4" beetle kill pine wood post stained with PPG Proluxe SRD RE Transparent Matte – 085 Teak. Logo to be laser cut into front and side of wood post.

Wood to be obtained through Mountain Pine Manufacturing. Contact Trent Jones, 970-846-5719, https://mpinem.com/

 — Standoff Hardware
5/8" Diameter X 1/2" Barrel Length Standoffs Black, anodized finish

Blackened Steel Panel 14 gauge steel sheet with Blackened Steel Finish. Mechanically fastened to internal structure with hidden fasteners.

Graphic to be etched and filled with black enamel.

 Dimensional
3/8" Thick stud-mounted acrylic lettering painted P4, project white

Steel Kick Plate 1/8" steel collar, painted P3 with raised 1-1/2" exposed attachment hardware, metal bolt caps painted to match

6

TBD By Fabricator

 $\overline{7}$ 

8

<─ 5" →

| < 4" > |

– Hardware

9