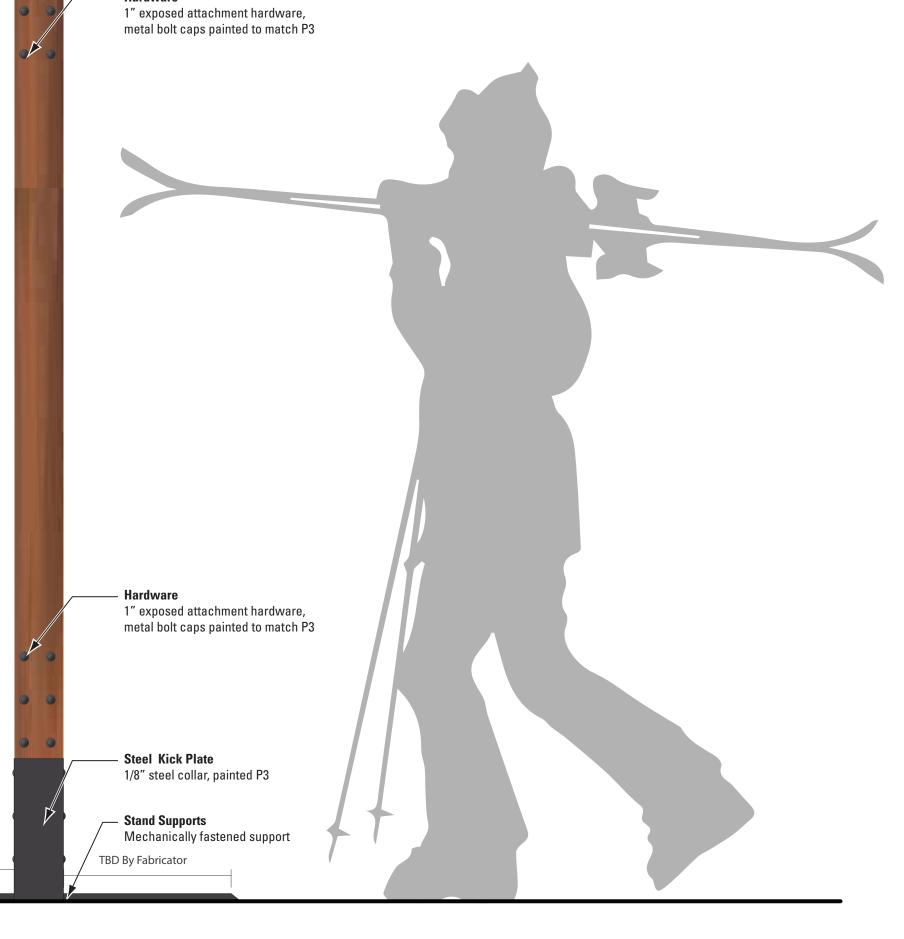

 — Standoff Hardware
5/8" Diameter X 1/2" Barrel Length Standoffs Black, anodized finish

Blackened Steel Panel 14 gauge steel sheet with Blackened Steel Finish. Mechanically fastened to internal structure with hidden fasteners.

Graphic to be etched and filled with black enamel.

 Dimensional
3/8" Thick stud-mounted acrylic lettering painted P4, project white

Steel Kick Plate 1/8" steel collar, painted P3 with raised 1-1/2" exposed attachment hardware, metal bolt caps painted to match

6

TBD By Fabricator

 $\overline{7}$ 

8

<─ 5" →

| < 4" > |

– Hardware

9