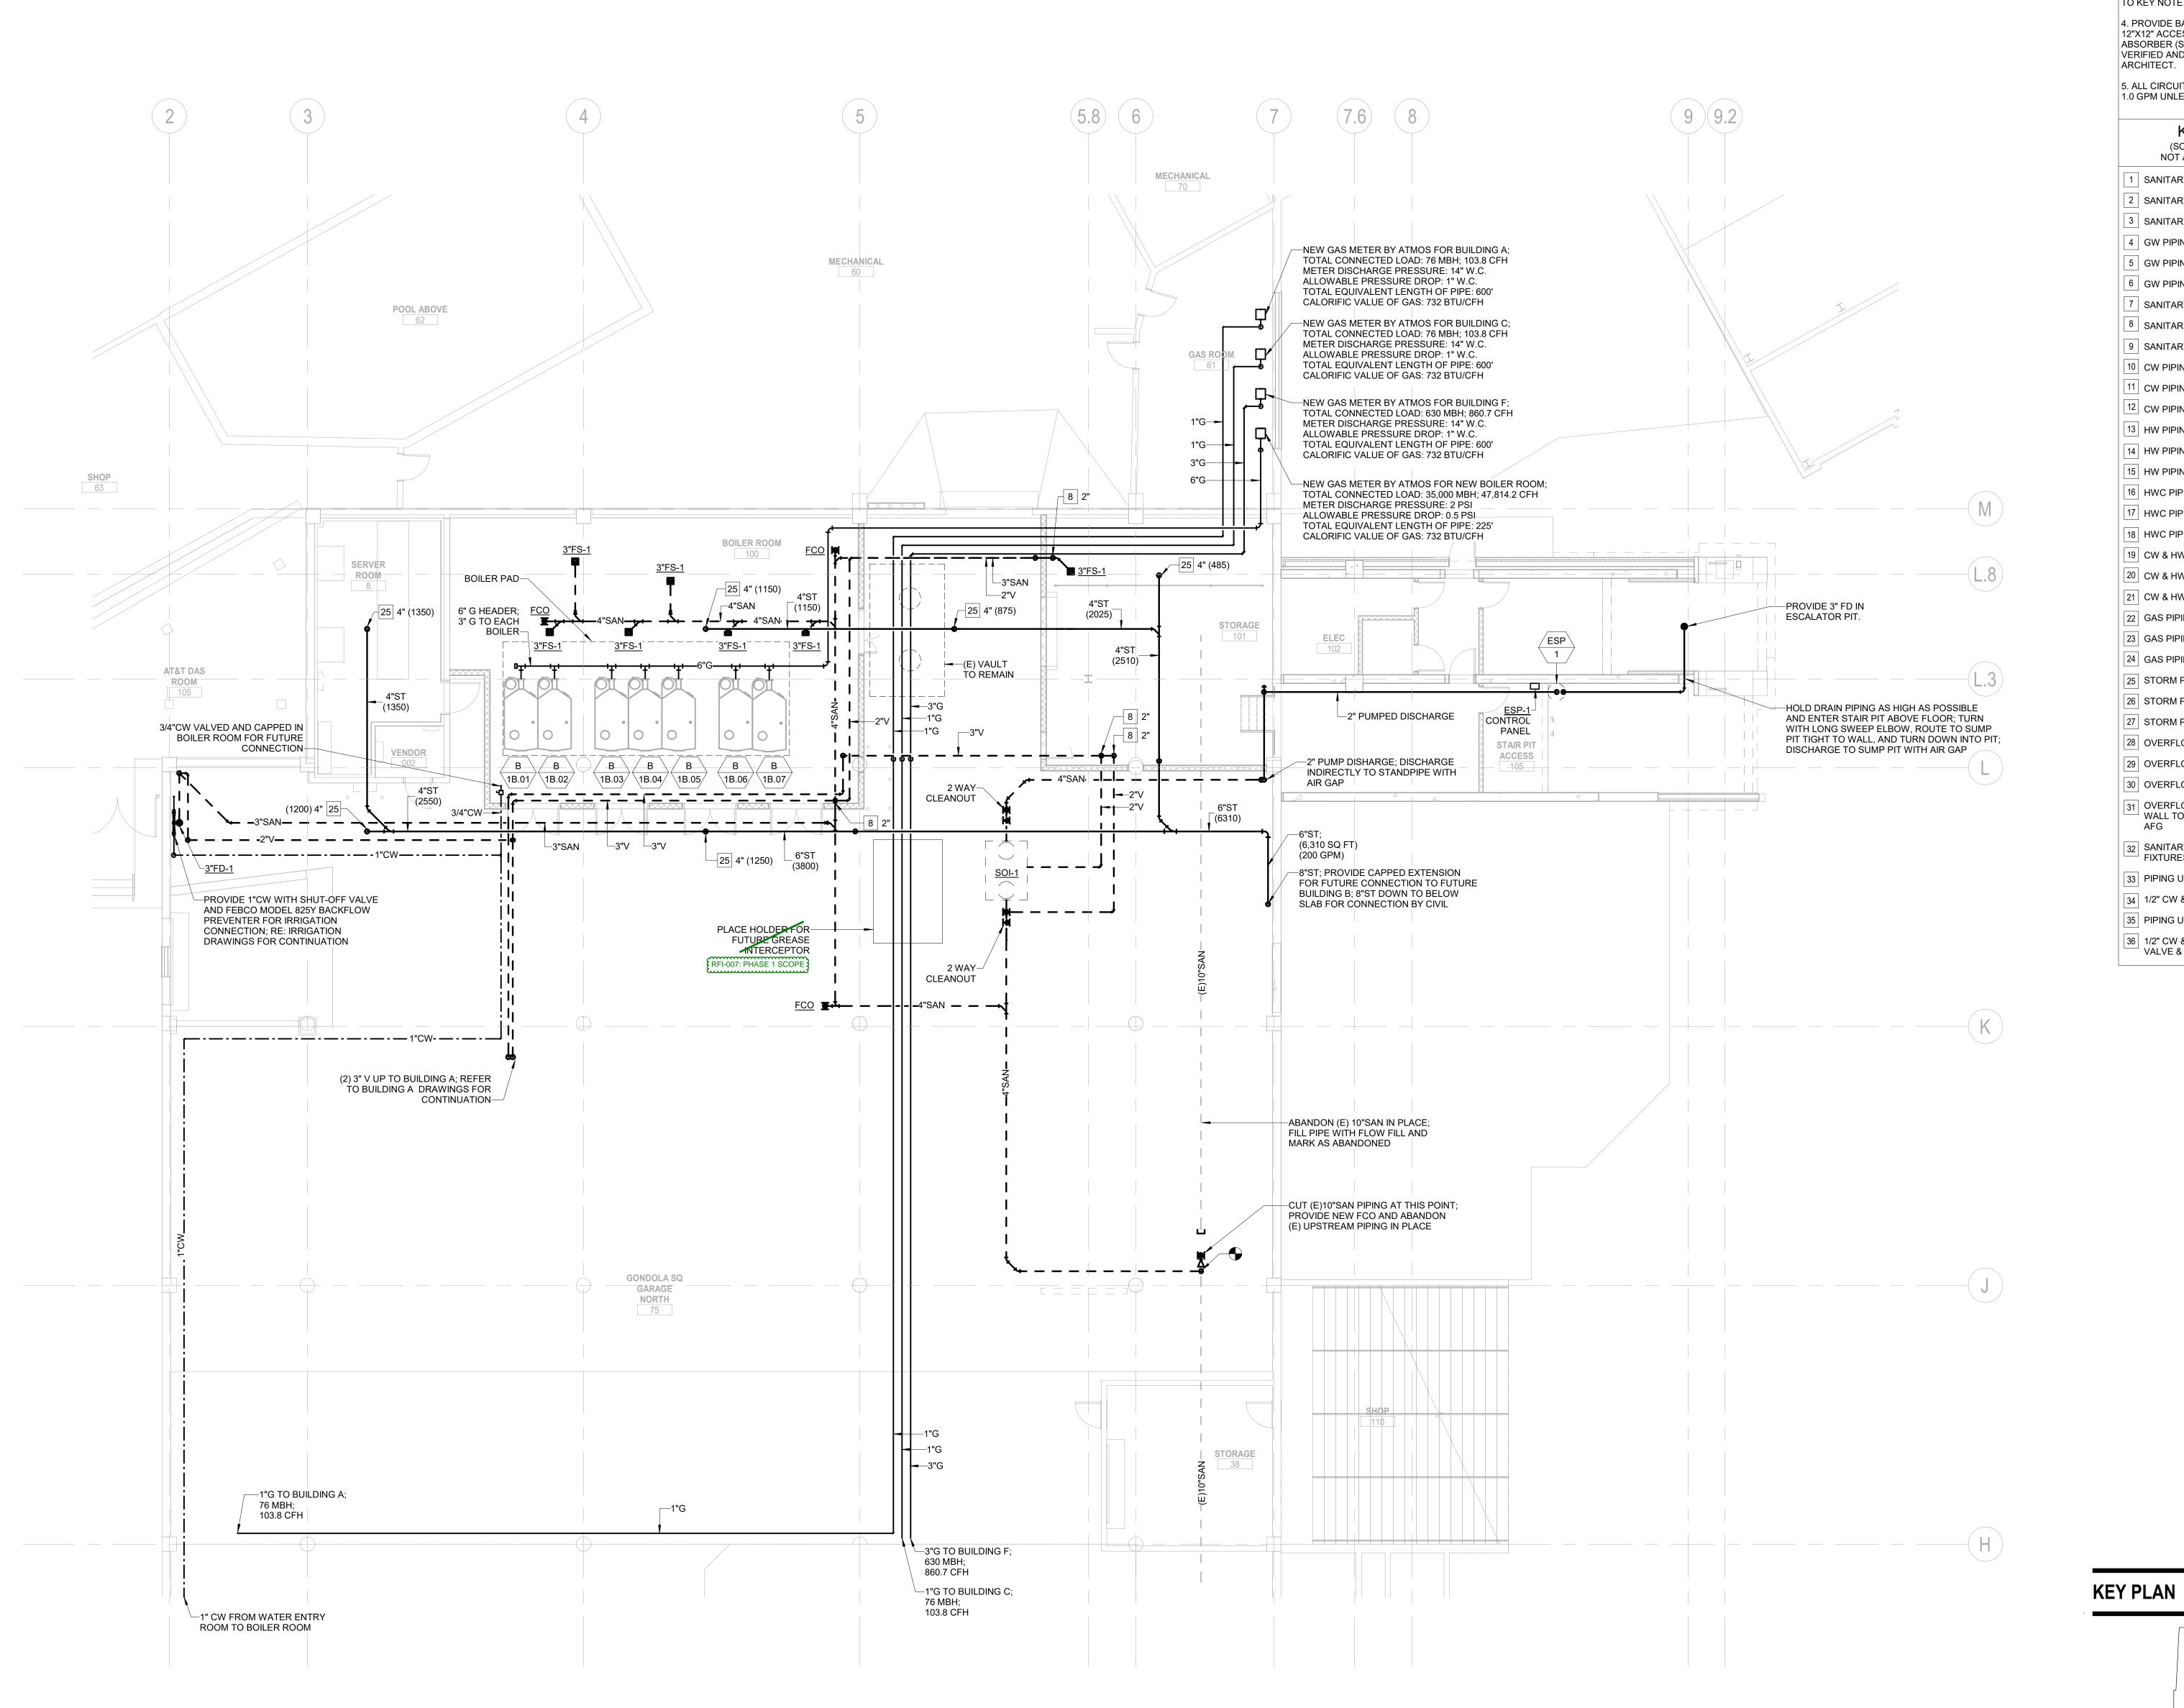

**GENERAL NOTES:** 1. FIELD VERIFY THE EXACT LOCATION OF ALL EXISTING PIPING, FIXTURES, AND EQUIPMENT SCHEDULED TO BE DEMOLISHED PRIOR TO COMMENSING

ALL EXISTING PIPING THAT REQUIRES CONNECTION TO NEW PRIOR TO COMMENSING WORK. 3. REQUIRED PIPE SIZES ARE SHOWN NEXT

2. FIELD VERIFY THE EXACT LOCATION OF

TO KEY NOTE.

4. PROVIDE BALL VALVE SHUTOFF AND 12"X12" ACCESS PANEL AT EACH SHOCK ABSORBER (SA). PANEL LOCATION TO BE VERIFIED AND COORDINATED WITH ARCHITECT.

5. ALL CIRCUIT SETTERS SHALL BE SET AT 1.0 GPM UNLESS NOTED OTHERWISE.

> **KEY NOTES:** (SOME KEY NOTES MAY NOT APPLY TO THIS SHEET)

SANITARY PIPING UP

2 SANITARY PIPING DN 3 SANITARY PIPING UP & DN 4 GW PIPING UP

5 GW PIPING DN 6 GW PIPING UP & DN 7 SANITARY VENT UP

8 SANITARY VENT DN 9 SANITARY VENT UP & DN 10 CW PIPING UP

12 CW PIPING UP & DN 13 HW PIPING UP

11 CW PIPING DN

14 HW PIPING DN 15 HW PIPING UP & DN 16 HWC PIPING UP

17 HWC PIPING DN 18 HWC PIPING UP & DN 19 CW & HW PIPING UP

20 CW & HW PIPING DN 21 CW & HW PIPING UP & DN 22 GAS PIPING UP

23 GAS PIPING DN 24 GAS PIPING UP & DN 25 STORM PIPING UP

26 STORM PIPING DN 27 STORM PIPING UP & DN 28 OVERFLOW PIPING UP

29 OVERFLOW PIPING DN 30 OVERFLOW PIPING UP &DN 31 OVERFLOW PIPING DOWN AND THRU WALL TO DOWNSPOUT NOZZLE +12"

32 SANITARY PIPING UP TO PLUMBING

33 PIPING UP TO CLEANOUT 34 1/2" CW & HW TO EACH LAV/SK 35 PIPING UP TO DRAIN

36 1/2" CW & HW DOWN TO SHOWER VALVE & 1/2" UP TO SHOWERHEAD

**ALTERRA** east west partners

003.7835.000

GOLD WALK - PLUMBING PLAN -LEVEL 01

1/8" = 1'-0"

1B-P1.201

PLUMBING PLAN - LEVEL 01 (Summer 2021)

© 2021 Gensler