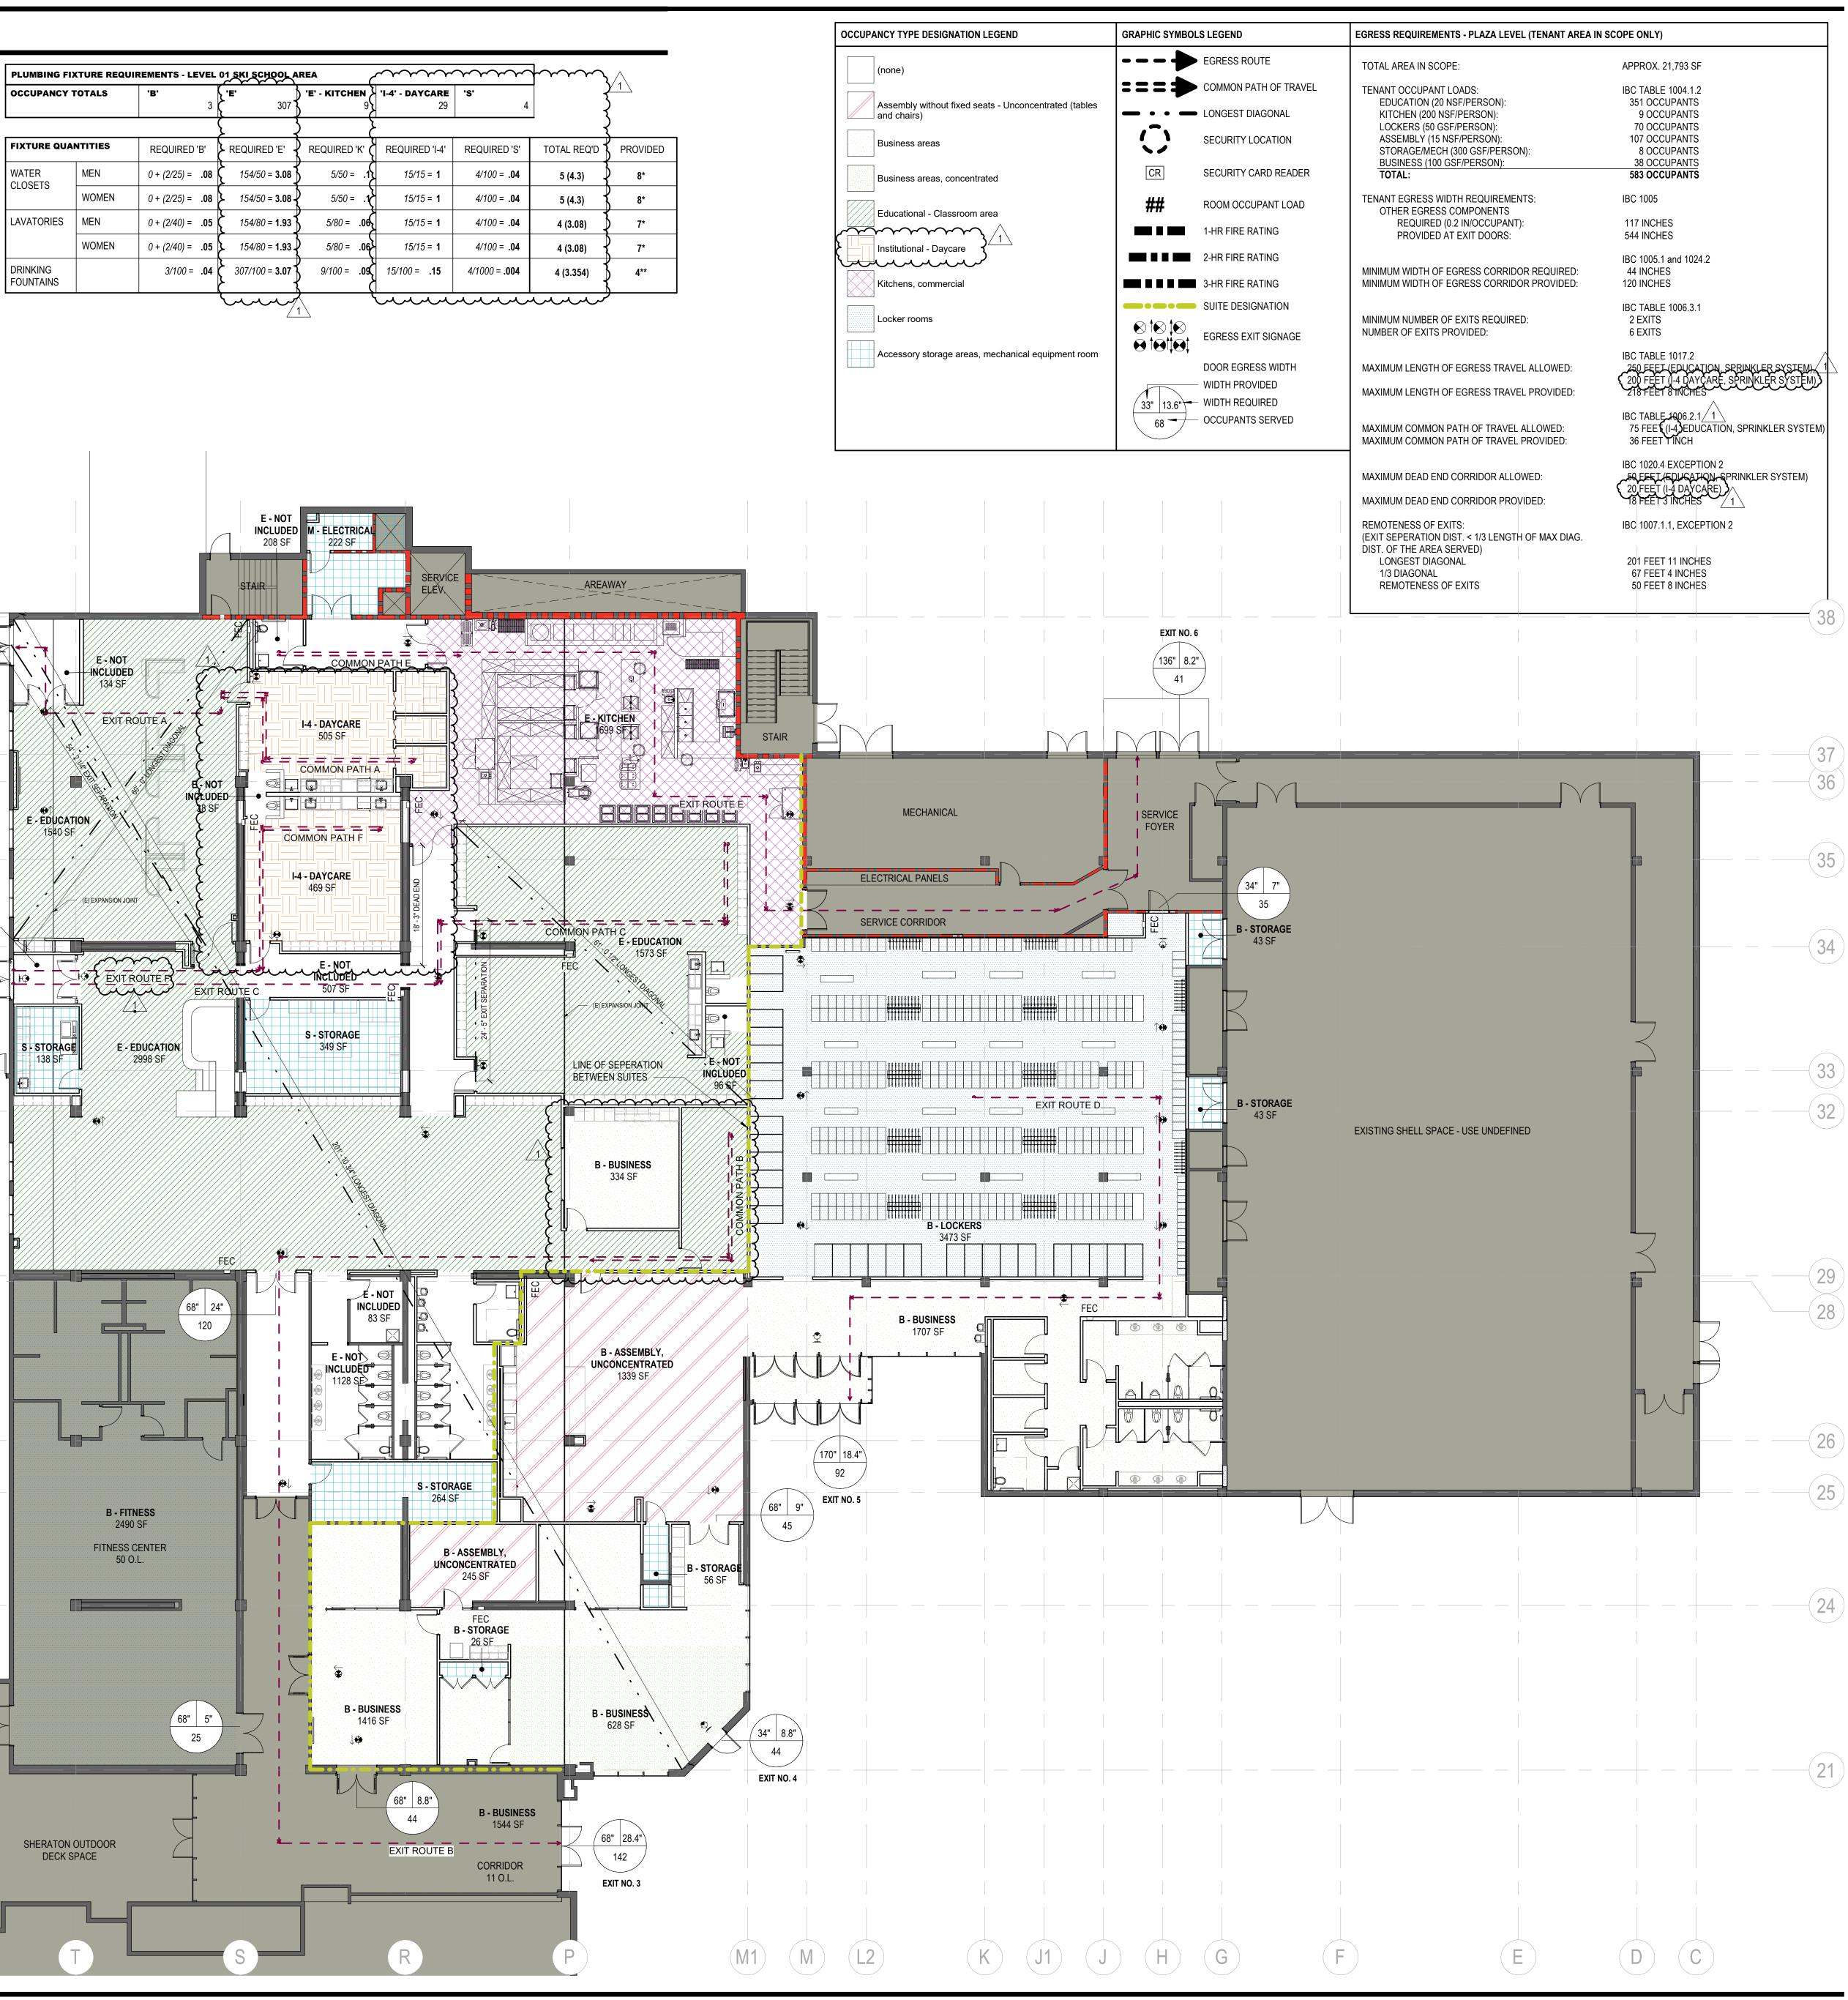

#### **Design information:**

Project: Kids Vacation Club Occupancy Classification: E-Occupancy Per Plan: See Plan Review Question Number of Stories: 9 Stories above grade 1 below grade Type of Construction: IB: See Plan Review Question Occupant Load: 583 total Fire Sprinklers: Fully Sprinkled

- **Review Question:** On past projects this building has been a Type 1A Construction, when the building was originally constructed it was a Type IFR under the Uniform Codes, which we have always believed to be a Type IA in the ICC Codes. Please review and let us know if you found this information on some recent plans by chance, or maybe fire sprinkler updates allowed to go to a Type IB, you can research and respond.
- Required Resubmittal Response: The current floor plan is showing a room called "Two's" on the floor plans. The IBC has the below section when you have kids 2 ½ years or younger in age when you want to remain a E-Occupancy. We will need KVC to respond by a letter and signed stating they don't provide care for kids at 2 ½ or younger, or we may need a resubmittal as this room does not have direct exit access to the exterior, and this is not called out as an I-4 Occupancy but rather an E-Occupancy. 308.5.1Classification as Group E.

A child day care facility that provides care for more than five but not more than 100 children 2½ years or less of age, where the rooms in which the children are cared for are located on a *level of exit discharge* serving such rooms and each of these child care rooms has an *exit* door directly to the exterior,

shall be classified as Group E.

Resubmittal took care of items 1 and 2 above. TC 8/2/21

ROUIT County Regional Building Department

136 6th Street, Ste 201, Steamboat Springs, CO 80487 PH: 970-870-5566 Fax 970-870-5489 Email: Building@co.routt.co.us