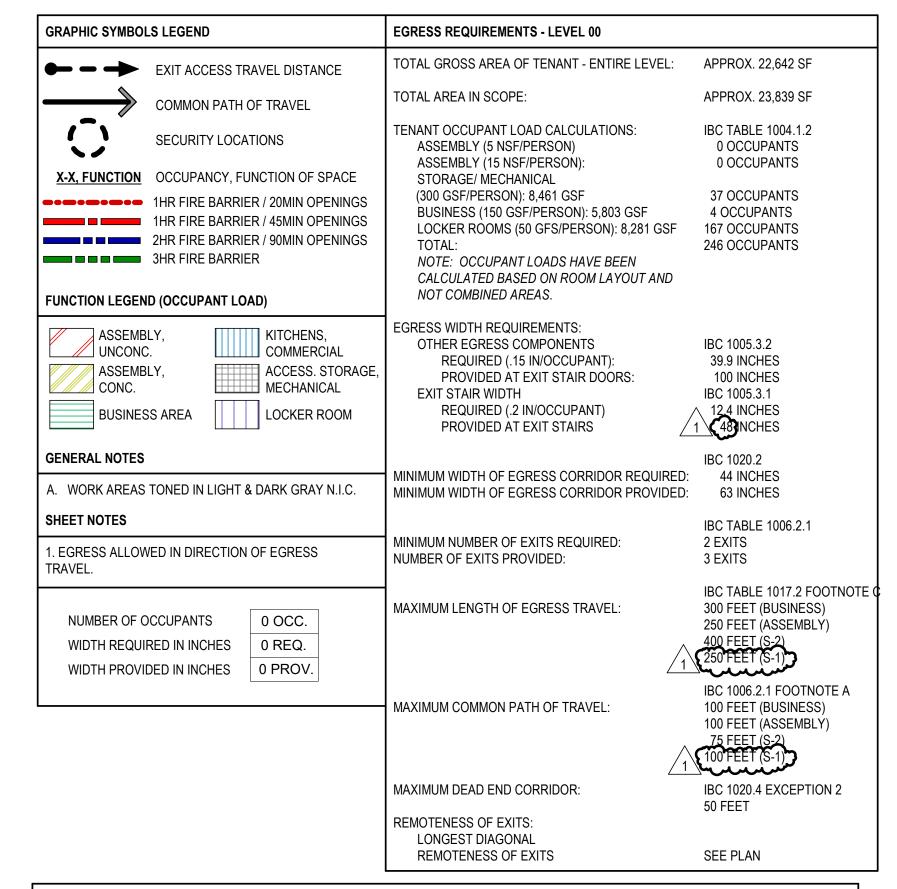

| LEVEL 00              |       |              |   |                              |              |      |                |          |
|-----------------------|-------|--------------|---|------------------------------|--------------|------|----------------|----------|
| OCCUPANCY TOTALS      |       | 'A'          |   | 'B'                          | <b>'S'</b>   |      |                |          |
|                       |       |              | 0 | 209                          | 9            | 37   |                |          |
| FIXTURE REQUIREMENTS  |       | REQUIRED 'A' |   | REQUIRED 'B'                 | REQUIRED 'S' |      | TOTAL REQUIRED | PROVIDED |
| WATER<br>CLOSETS      | MEN   | 0/125 =      | 0 | 2 + (54.5/50) = <b>3.09</b>  | 18.5/100 =   | .185 | 3.275          | 10.5     |
|                       | WOMEN | 0/65 =       | 0 | 2 + (54.5/50) = <b>3.09</b>  | 18.5/100 =   | .185 | 3.275          | 10.5     |
| LAVATORIES            | MEN   | 0/200 =      | 0 | 2 + (29/80) = <b>2.362</b> 5 | i 18.5/100 = | .185 | 2.5475         | 7.5      |
|                       | WOMEN | 0/200 =      | 0 | 2 + (29/80) = <b>2.362</b> 5 | i 18.5/100 = | .185 | 2.5475         | 7.5      |
| DRINKING<br>FOUNTAINS |       | 0/500 =      | 0 | 209/ 100 = 2.09              | 37/1,000 =   | .037 | 2.127          | 4        |
| SERVICE SINK          |       |              |   |                              |              |      | 1              | 1        |

\*UNISEX RESTROOM WATER CLOSET AND LAVATORY COUNTS HAVE BEEN APPLIED AS .5 PER EACH SEX.

Gensler

Denver, CO 80202 **United States** 

1225 17th Street

Suite 150

80477

Tel 970.871.9494

**DESIGNWORKSHOP** 