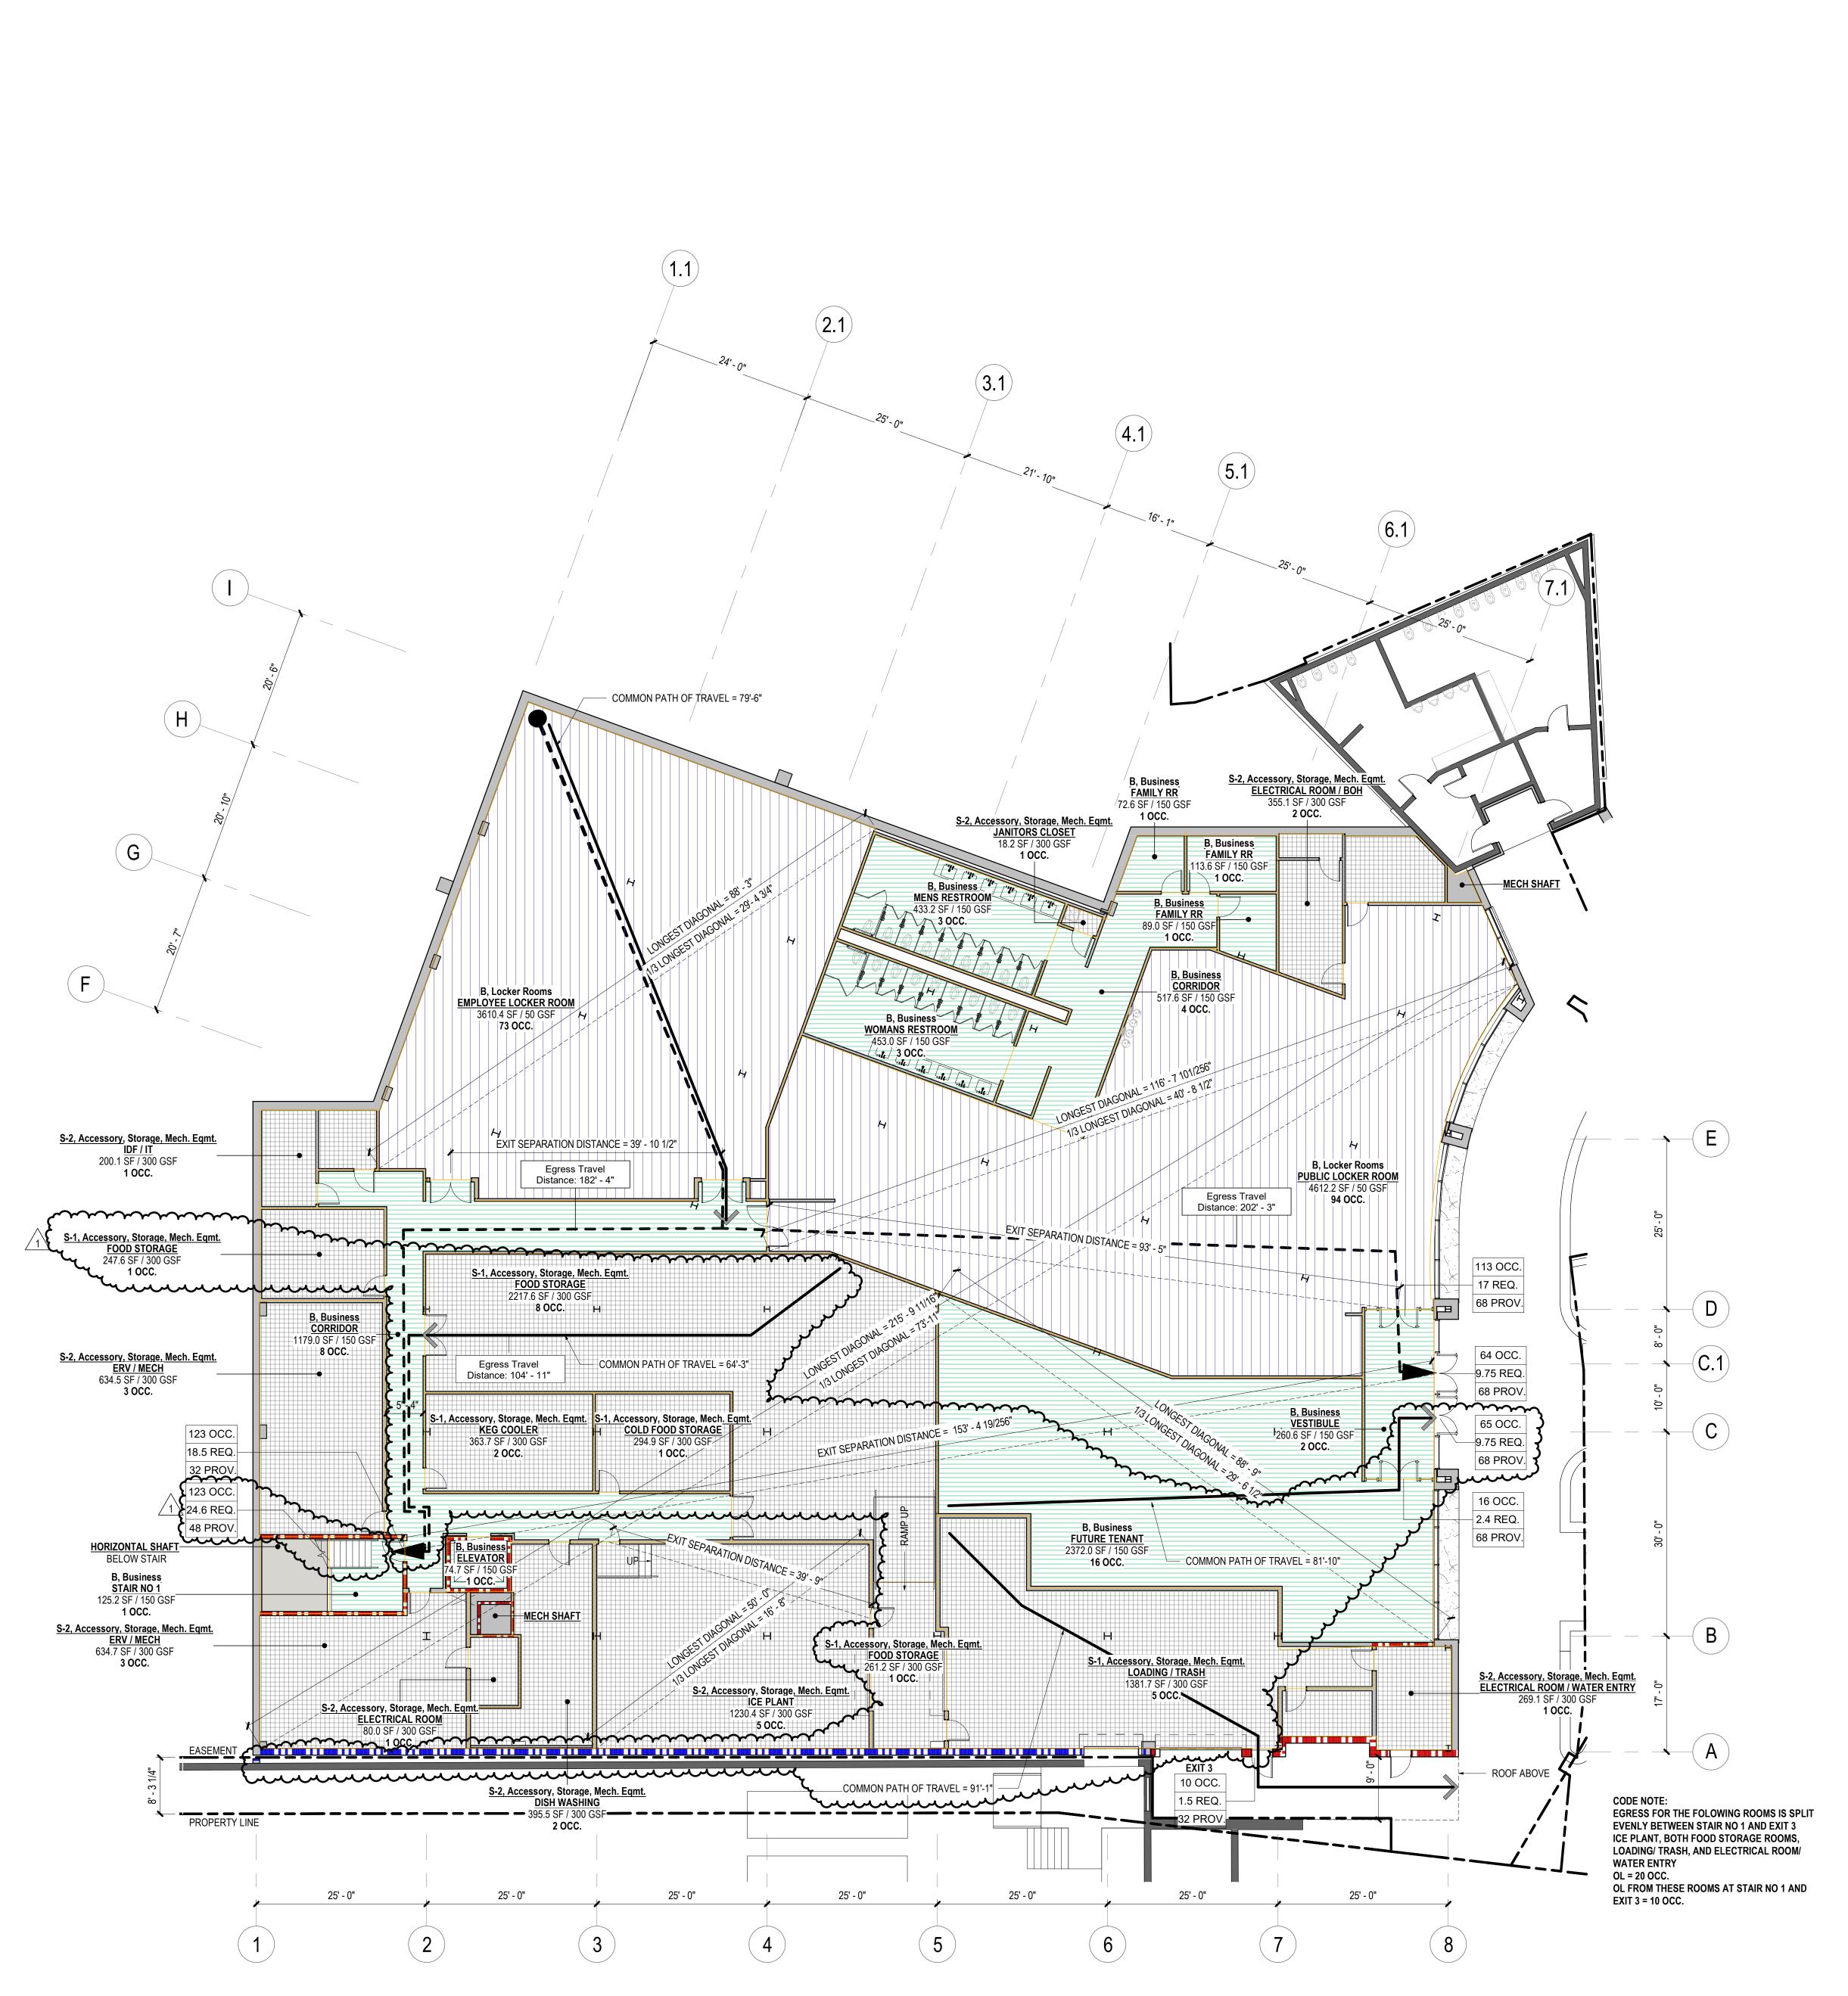

| LEVEL 00              |       |              |   |                              |              |      |                |          |
|-----------------------|-------|--------------|---|------------------------------|--------------|------|----------------|----------|
| OCCUPANCY TOTALS      |       | 'A'          |   | 'B'                          | <b>'S'</b>   |      |                |          |
|                       |       |              | 0 | 209                          | 9            | 37   |                |          |
| FIXTURE REQUIREMENTS  |       | REQUIRED 'A' |   | REQUIRED 'B'                 | REQUIRED 'S' |      | TOTAL REQUIRED | PROVIDED |
| WATER<br>CLOSETS      | MEN   | 0/125 =      | 0 | 2 + (54.5/50) = <b>3.09</b>  | 18.5/100 =   | .185 | 3.275          | 10.5     |
|                       | WOMEN | 0/65 =       | 0 | 2 + (54.5/50) = <b>3.09</b>  | 18.5/100 =   | .185 | 3.275          | 10.5     |
| LAVATORIES            | MEN   | 0/200 =      | 0 | 2 + (29/80) = <b>2.362</b> 5 | i 18.5/100 = | .185 | 2.5475         | 7.5      |
|                       | WOMEN | 0/200 =      | 0 | 2 + (29/80) = <b>2.362</b> 5 | i 18.5/100 = | .185 | 2.5475         | 7.5      |
| DRINKING<br>FOUNTAINS |       | 0/500 =      | 0 | 209/ 100 = 2.09              | 37/1,000 =   | .037 | 2.127          | 4        |
| SERVICE SINK          |       |              |   |                              |              |      | 1              | 1        |

\*UNISEX RESTROOM WATER CLOSET AND LAVATORY COUNTS HAVE BEEN APPLIED AS .5 PER EACH SEX.

Gensler

Denver, CO 80202 **United States** 

1225 17th Street

Suite 150

80477

Tel 970.871.9494

**DESIGNWORKSHOP** 