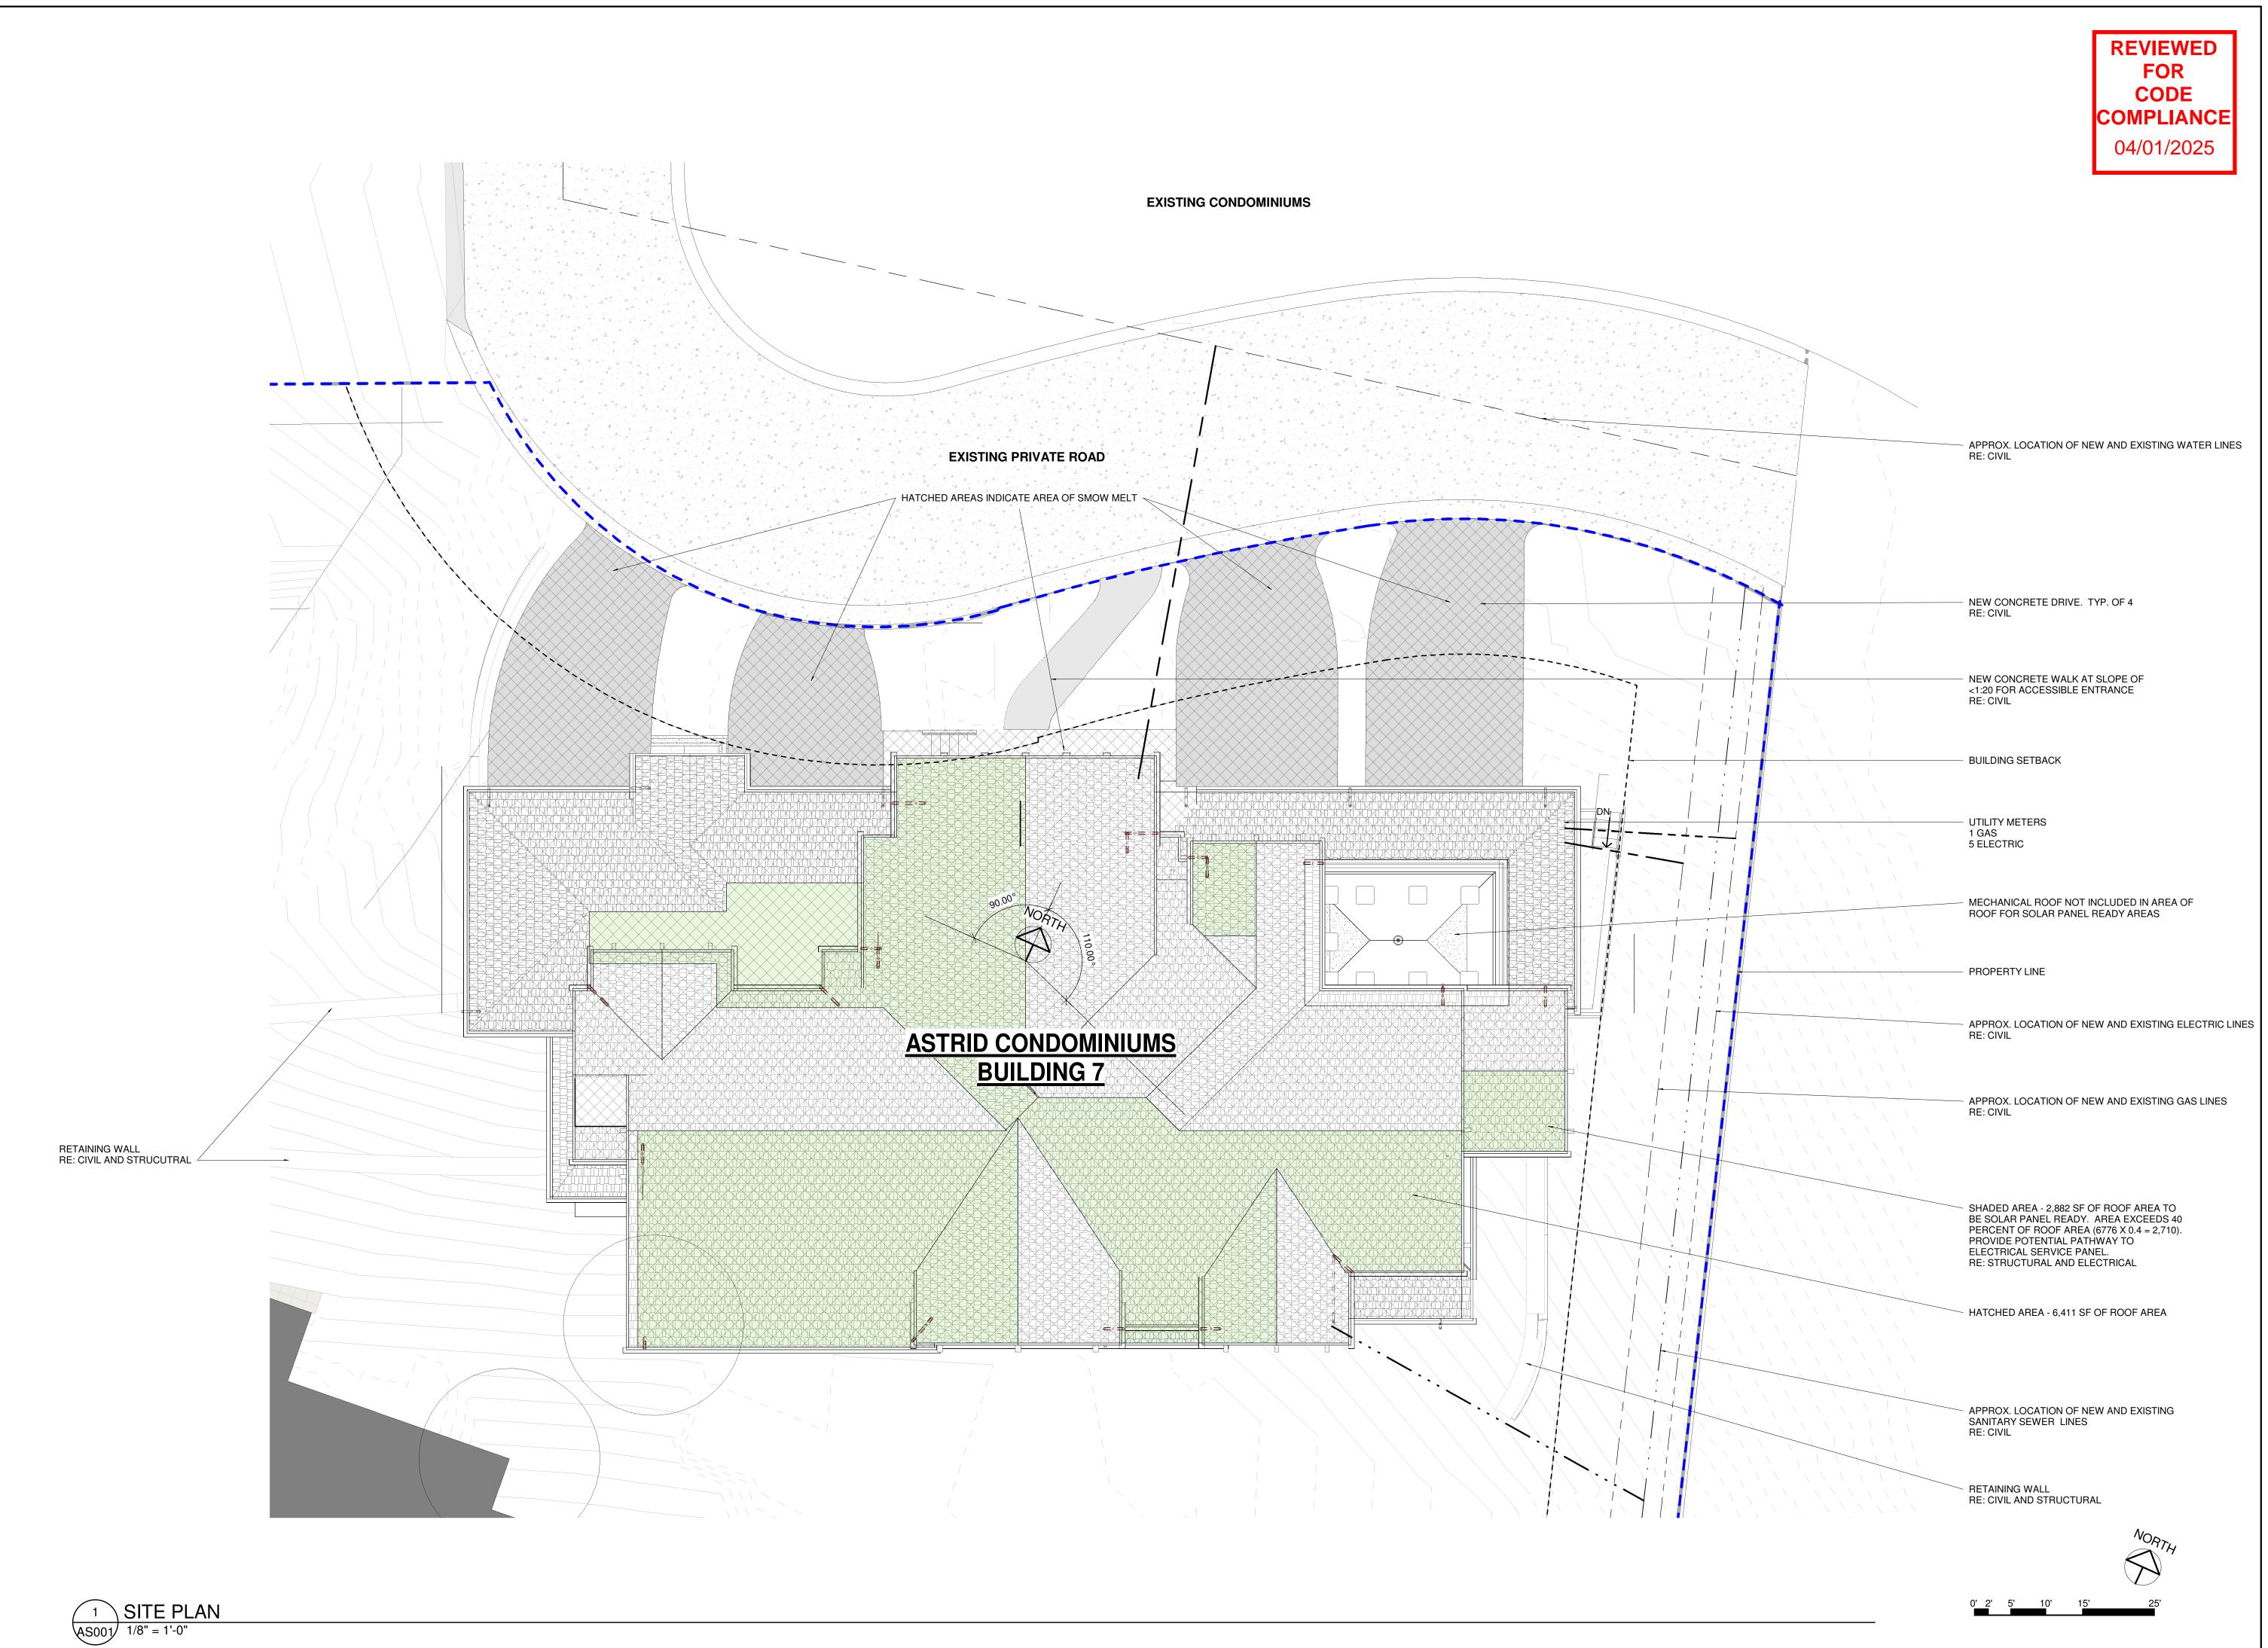

**ASTRID BUILDING 7**EAMBOAT SPRINGS COLORADO

| Job Number: | 22014   |
|-------------|---------|
| Date:       | 5/24/24 |
| Drawn By:   | ESA     |
| Checked By: | T.J.    |
|             |         |

Project Phase

Sheet Title
ARCHITECTURAL SITE
PLAN

Sheet Number
AS001