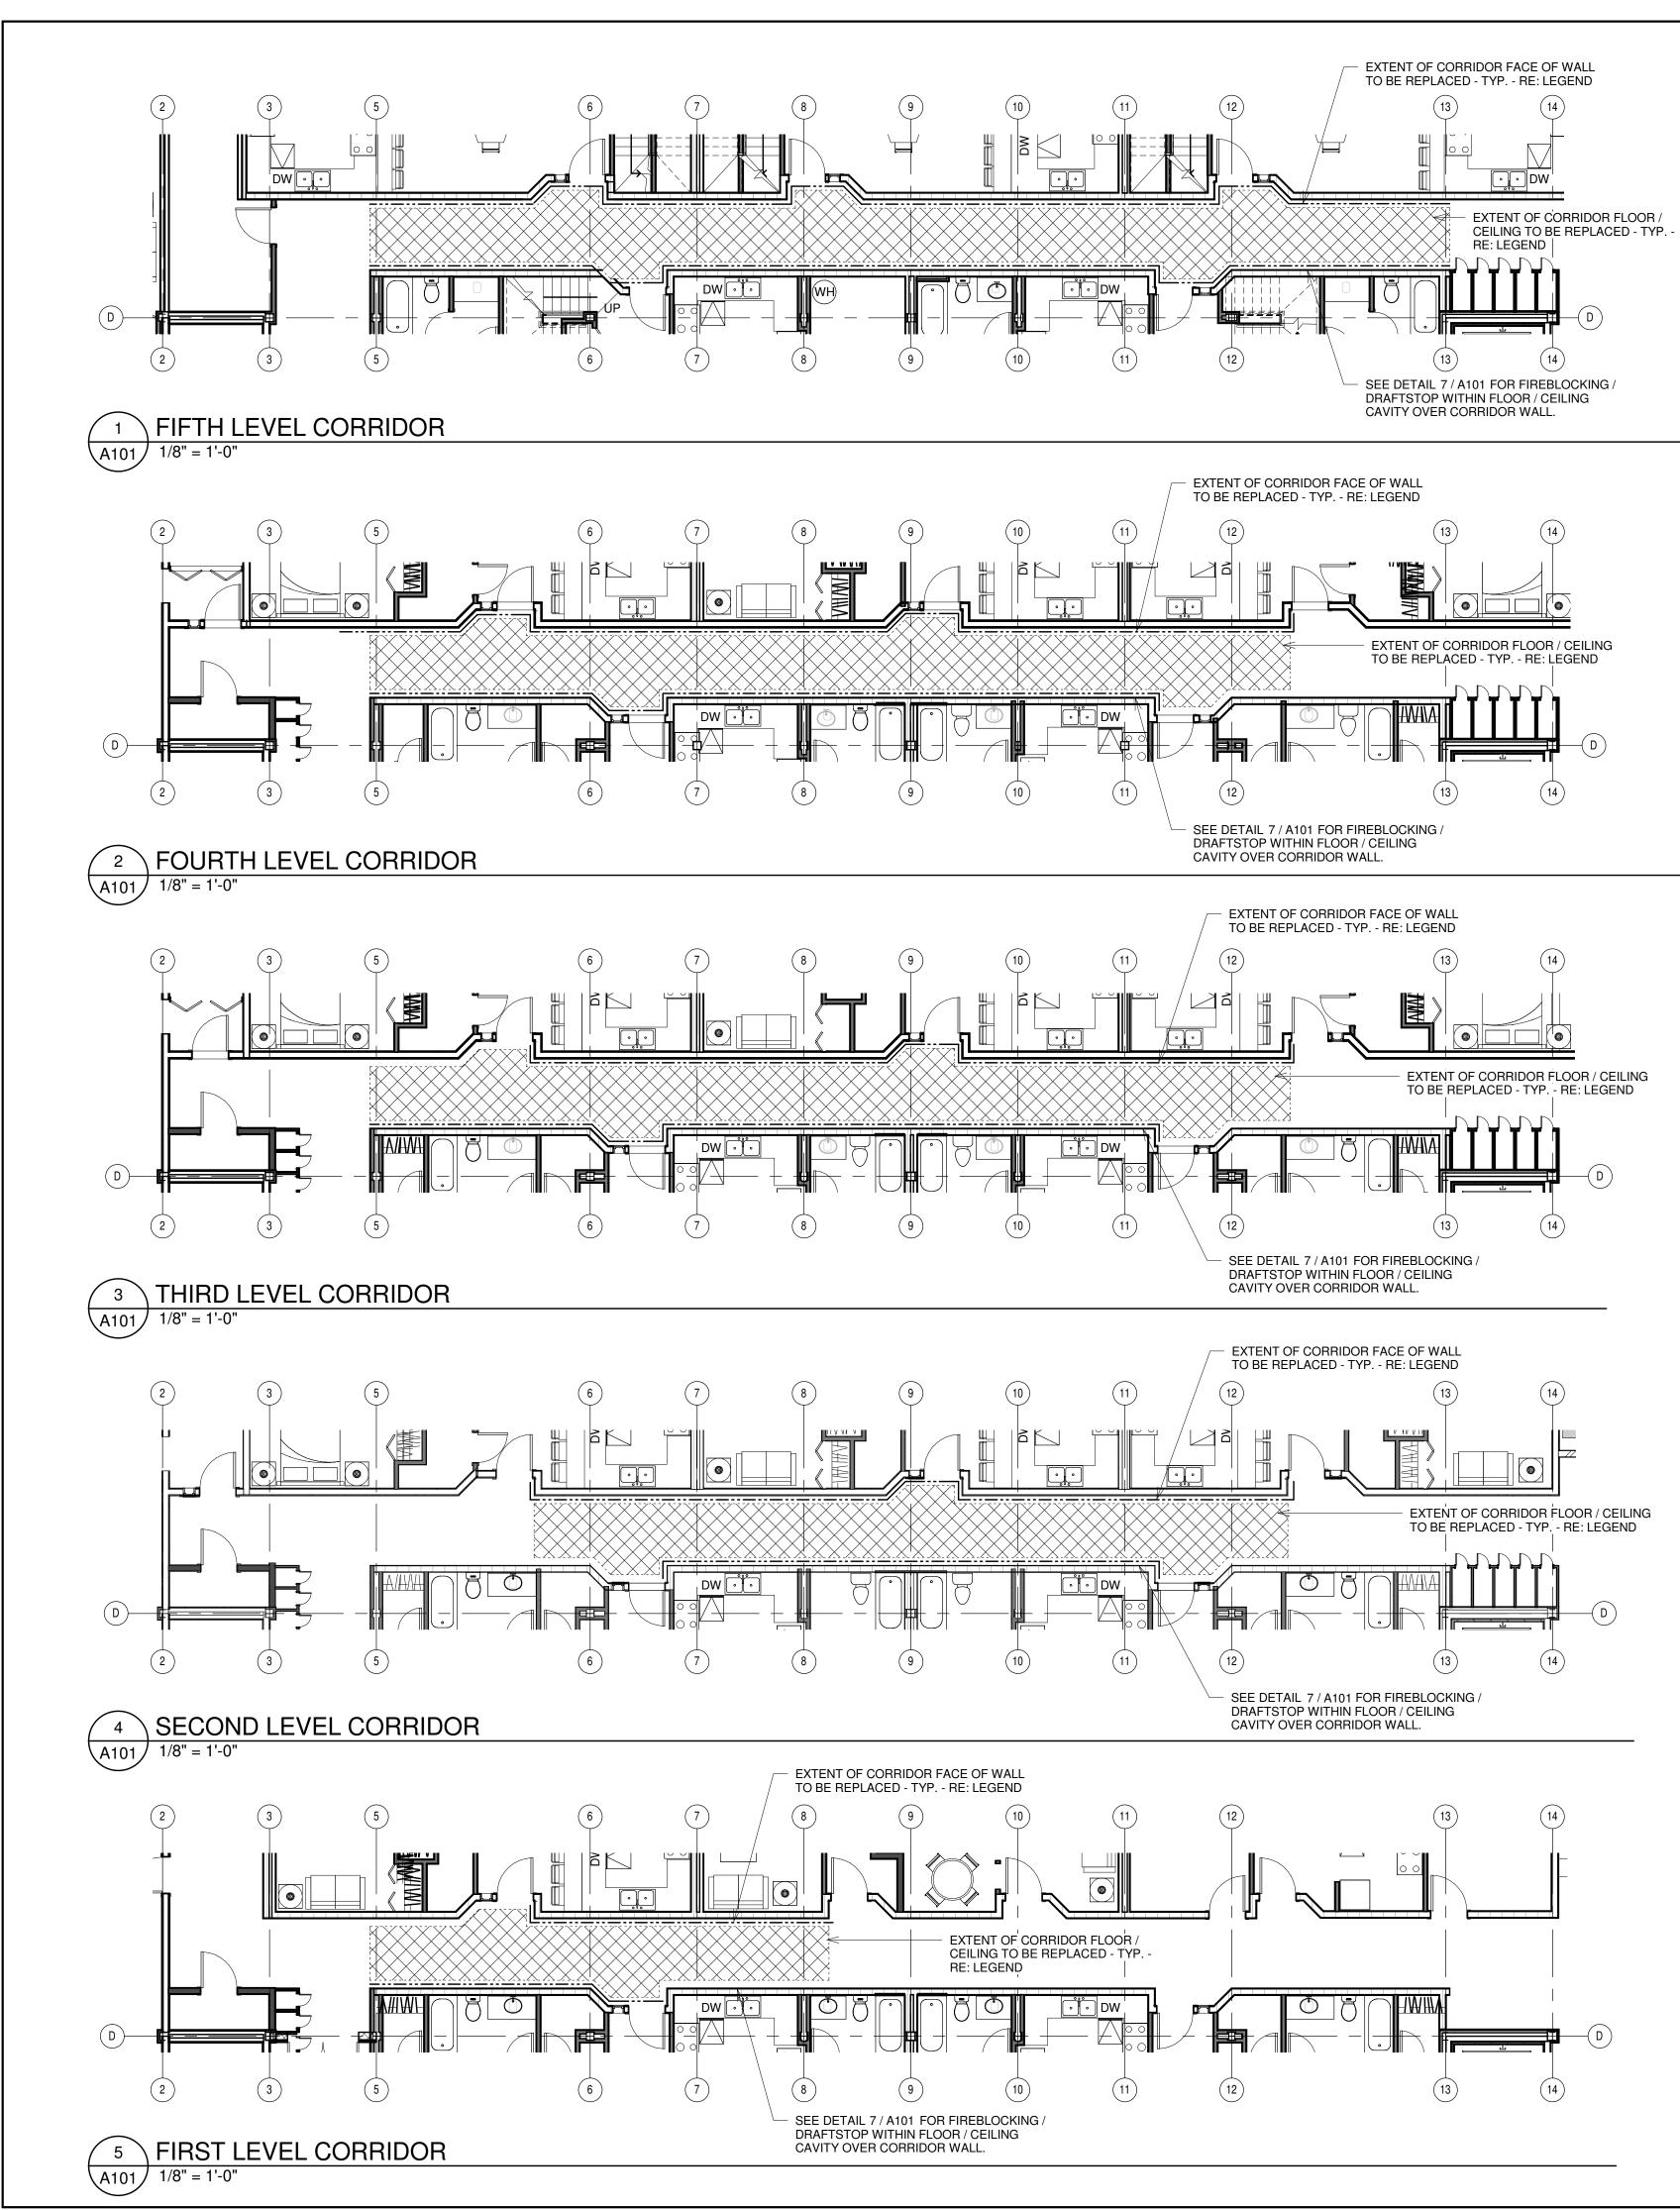

EXTENT OF CORRIDOR AREA TO BE REPAIRED LEGEND

---- EXTENT\* OF GYP. BD. ON CORRIDOR FACE OF WALL TO BE REPLACED (FINSIH TO MATCH ORIGINAL CONDITION - COORD WITH OWNER) - REMOVE EXISTING INSULATION & REPLACE WITH R-21 FIBERGLASS BATT INSULATION - RE: DETAIL 6 / A101

EXTENT\* OF CEILING & FLOORING TO BE REPLACED: • GYP. BD. ON CEILING TO BE REPLACED (FINSI-GYP. BD. ON CEILING TO BE REPLACED (FINSIH TO MATCH ORIGINAL CONDITION - COORD. WITH OWNER) REMOVE EXISTING INSULATION & REPLACE WITH R-21 FIBERGLASS BATT INSULATION EXISTING FLOORING TO BE REMOVED DOWN TO THE CONCRETE ASSEMBLY AND REPLACED TO MATCH ADJACENT FLOORING

\* THE EXACT EXTENT OF WALL, FLOOR & CEILING TO BE REPLACED SHALL BE DETERMINED IN THE FIELD BASED ON THE EXTENT OF DAMAGE TO THE CORRIDOR ON A FLOOR BY FLOOR BASIS