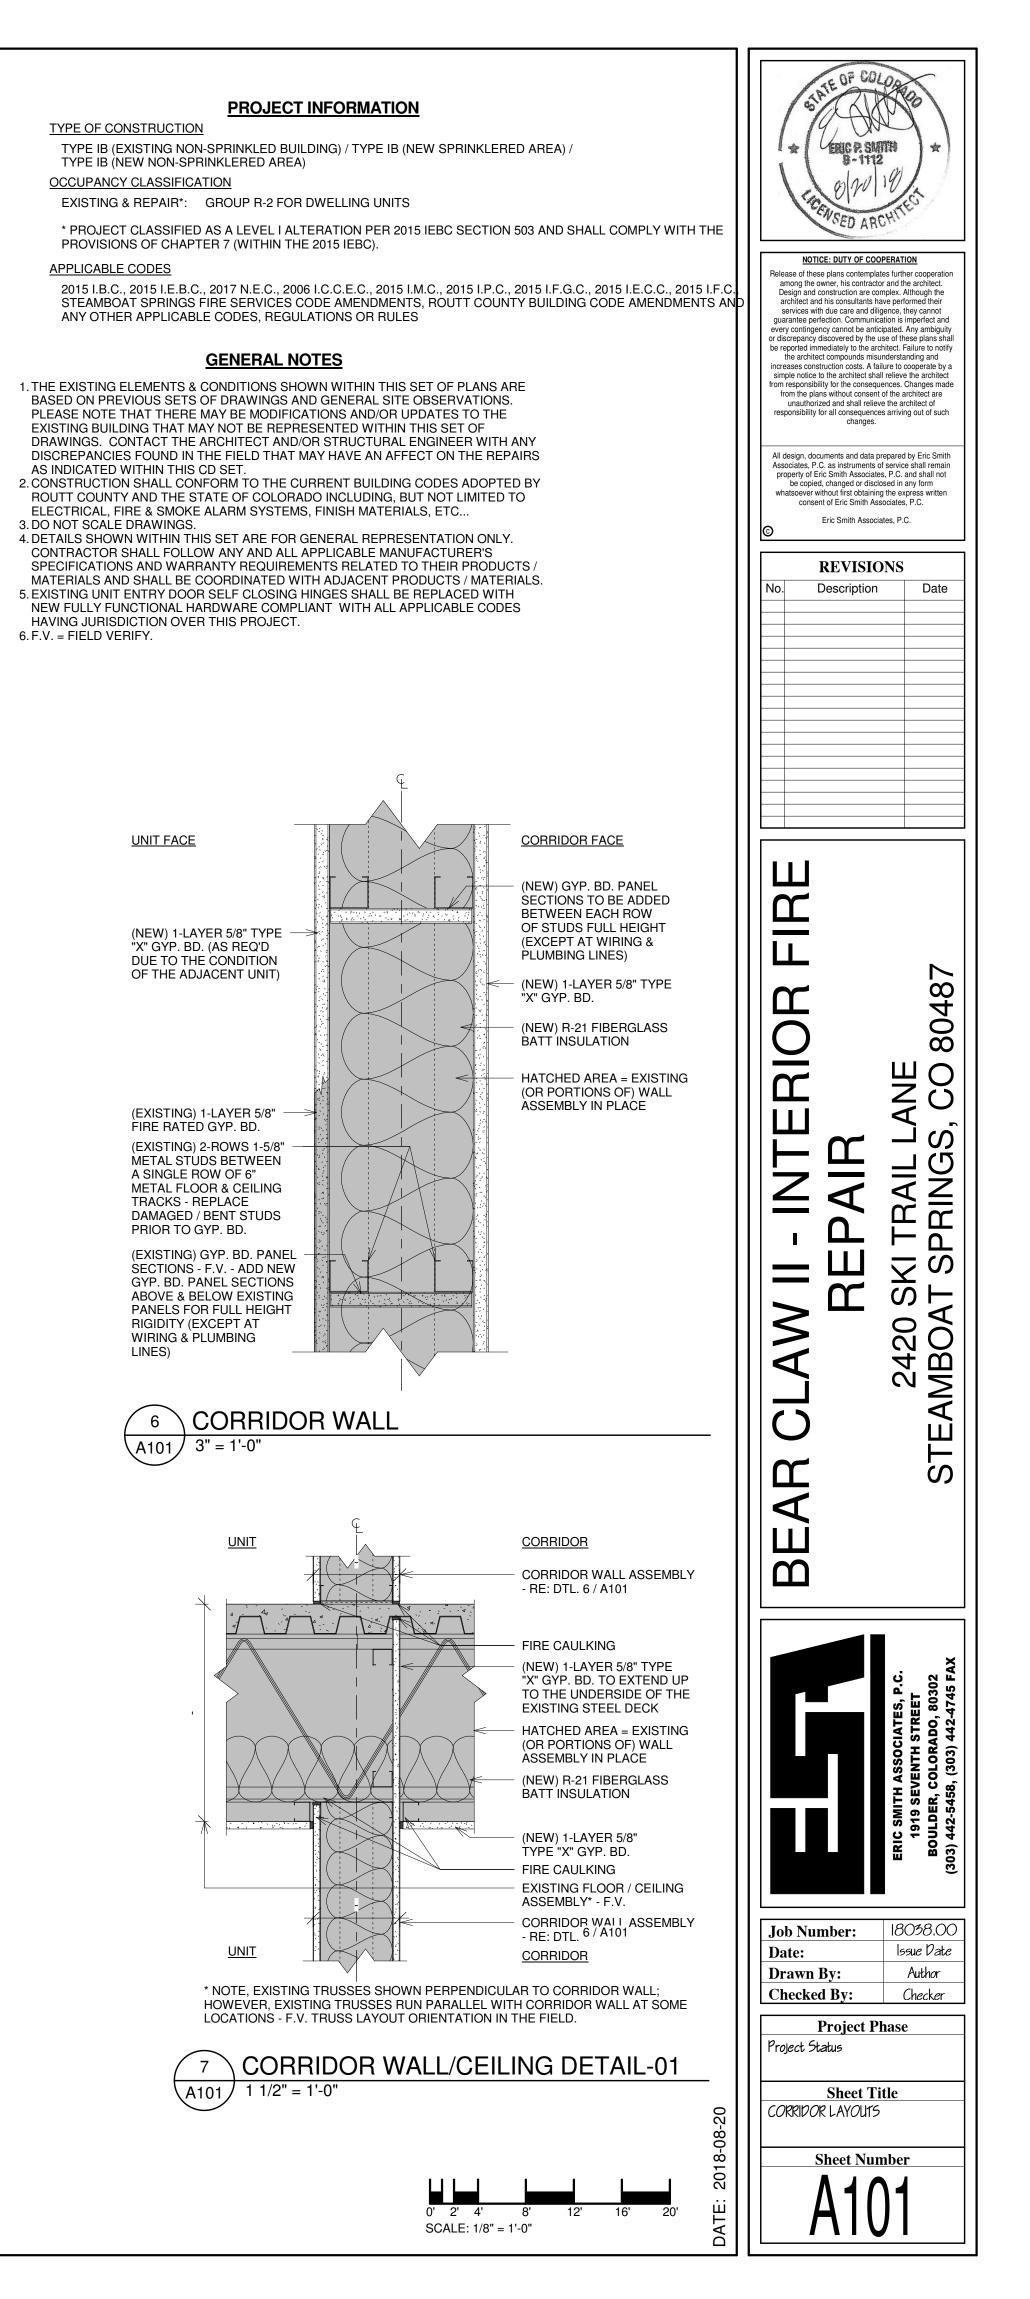

EXTENT OF CORRIDOR AREA TO BE REPAIRED LEGEND

---- EXTENT\* OF GYP. BD. ON CORRIDOR FACE OF WALL TO BE REPLACED (FINSIH TO MATCH ORIGINAL CONDITION - COORD WITH OWNER) - REMOVE EXISTING INSULATION & REPLACE WITH R-21 FIBERGLASS BATT INSULATION - RE: DETAIL 6 / A101

EXTENT\* OF CEILING & FLOORING TO BE REPLACED: • GYP. BD. ON CEILING TO BE REPLACED (FINSI-GYP. BD. ON CEILING TO BE REPLACED (FINSIH TO MATCH ORIGINAL CONDITION - COORD. WITH OWNER) REMOVE EXISTING INSULATION & REPLACE WITH R-21 FIBERGLASS BATT INSULATION EXISTING FLOORING TO BE REMOVED DOWN TO THE CONCRETE ASSEMBLY AND REPLACED TO MATCH ADJACENT FLOORING

\* THE EXACT EXTENT OF WALL, FLOOR & CEILING TO BE REPLACED SHALL BE DETERMINED IN THE FIELD BASED ON THE EXTENT OF DAMAGE TO THE CORRIDOR ON A FLOOR BY FLOOR BASIS