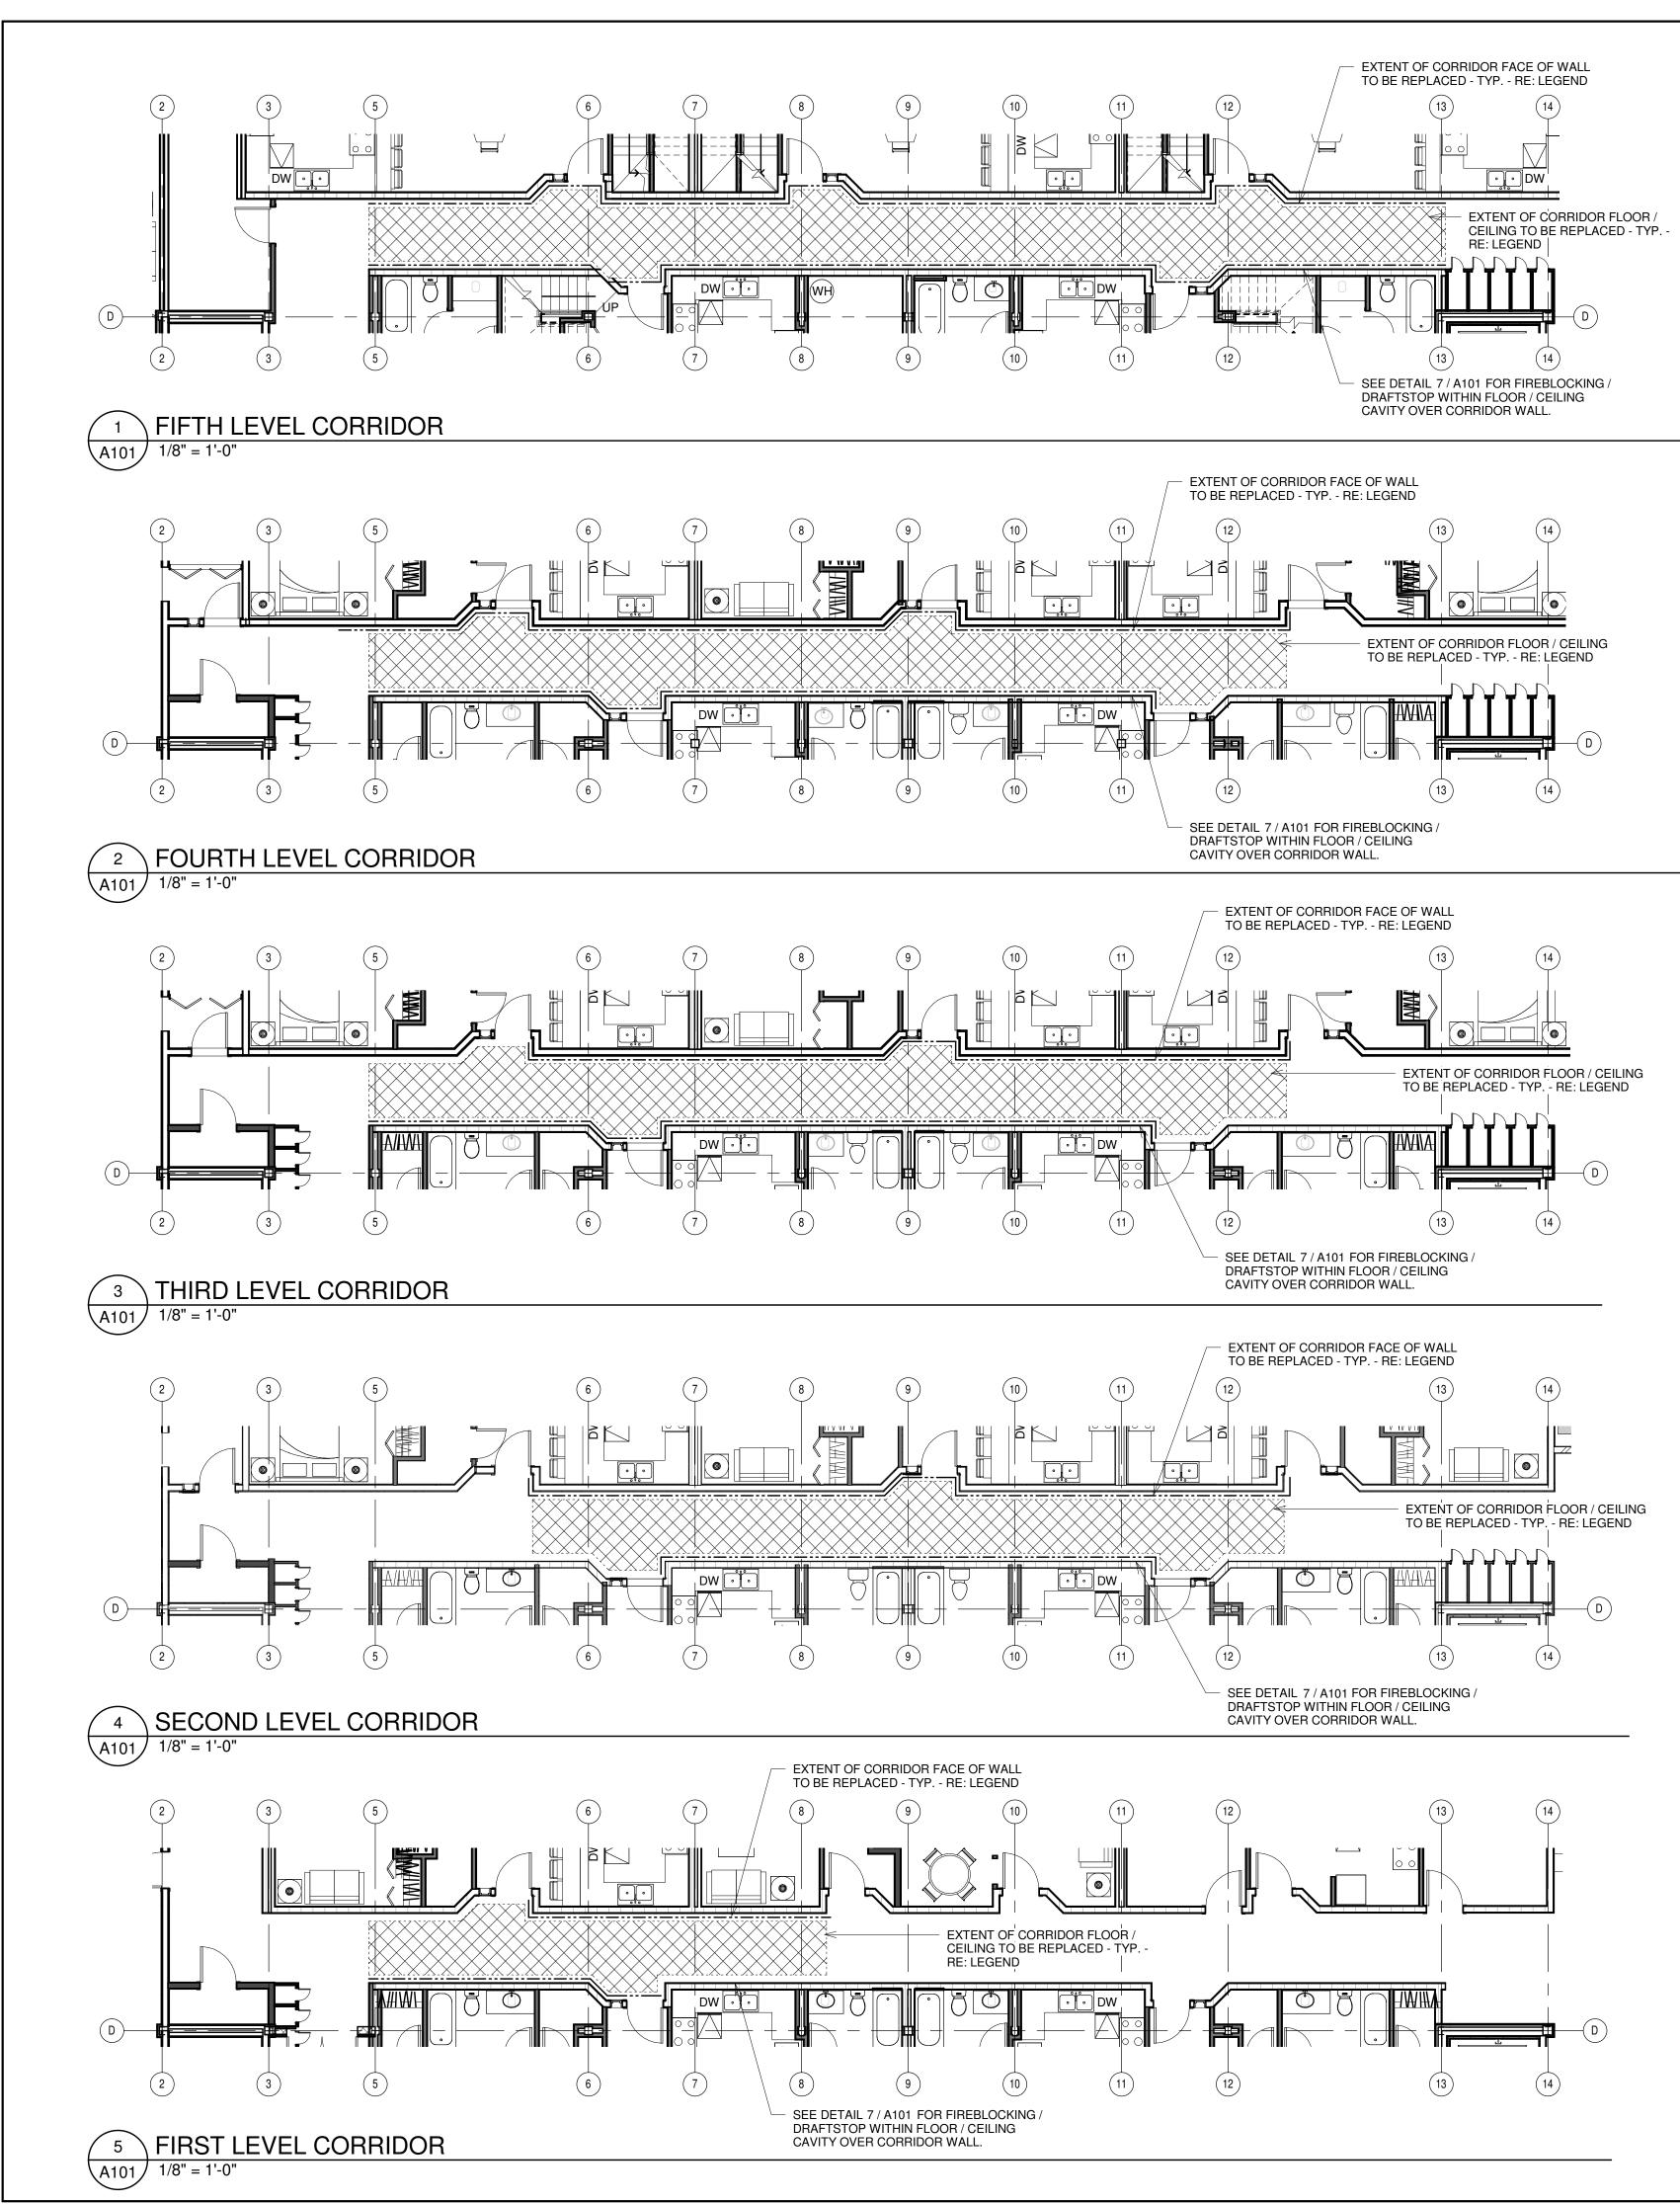

## EXTENT OF CORRIDOR AREA TO BE REPAIRED LEGEND

----- EXTENT\* OF GYP. BD. ON CORRIDOR FACE OF WALL TO BE REPLACED (FINSIH TO MATCH ORIGINAL CONDITION - COORD. WITH OWNER) - REMOVE EXISTING INSULATION & REPLACE WITH R-21 FIBERGLASS BATT INSULATION - RE: DETAIL 6 / A101

 EXTENT\* OF CEILING & FLOORING TO BE REPLACED:
GYP. BD. ON CEILING TO BE REPLACED (FINSIH TO MATCH ORIGINAL CONDITION - COORD. WITH OWNER) REMOVE EXISTING INSULATION & REPLACE WITH R-21 FIBERGLASS BATT INSULATION
EXISTING FLOORING TO BE REMOVED DOWN TO THE CONCRETE ASSEMBLY AND REPLACED TO MATCH ADJACENT FLOORING

\* THE EXACT EXTENT OF WALL, FLOOR & CEILING TO BE REPLACED SHALL BE DETERMINED IN THE FIELD BASED ON THE EXTENT OF DAMAGE TO THE CORRIDOR ON A FLOOR BY FLOOR BASIS