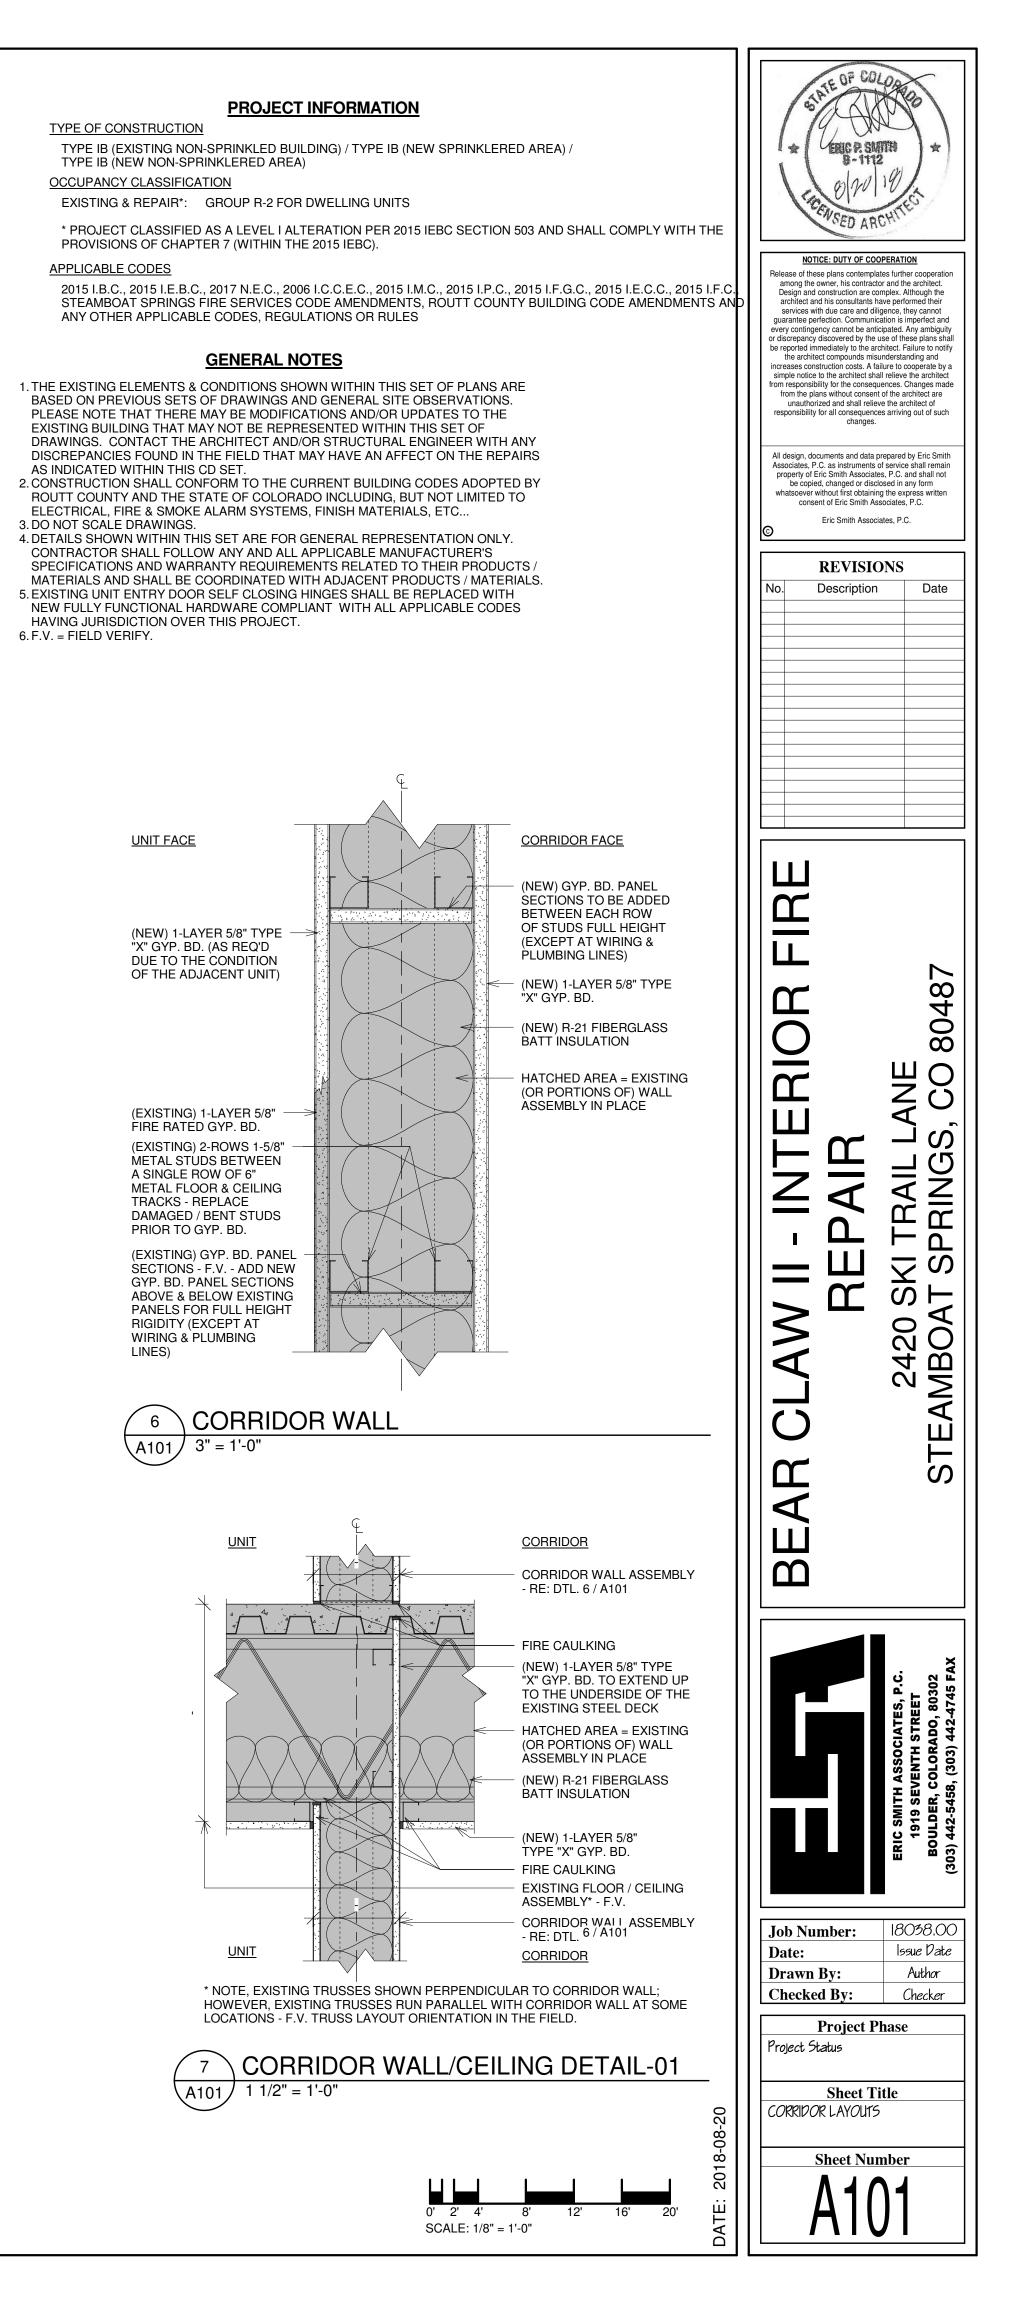

## EXTENT OF CORRIDOR AREA TO BE REPAIRED LEGEND

----- EXTENT\* OF GYP. BD. ON CORRIDOR FACE OF WALL TO BE REPLACED (FINSIH TO MATCH ORIGINAL CONDITION - COORD. WITH OWNER) - REMOVE EXISTING INSULATION & REPLACE WITH R-21 FIBERGLASS BATT INSULATION - RE: DETAIL 6 / A101

 EXTENT\* OF CEILING & FLOORING TO BE REPLACED:
GYP. BD. ON CEILING TO BE REPLACED (FINSIH TO MATCH ORIGINAL CONDITION - COORD. WITH OWNER) REMOVE EXISTING INSULATION & REPLACE WITH R-21 FIBERGLASS BATT INSULATION
EXISTING FLOORING TO BE REMOVED DOWN TO THE CONCRETE ASSEMBLY AND REPLACED TO MATCH ADJACENT FLOORING

\* THE EXACT EXTENT OF WALL, FLOOR & CEILING TO BE REPLACED SHALL BE DETERMINED IN THE FIELD BASED ON THE EXTENT OF DAMAGE TO THE CORRIDOR ON A FLOOR BY FLOOR BASIS