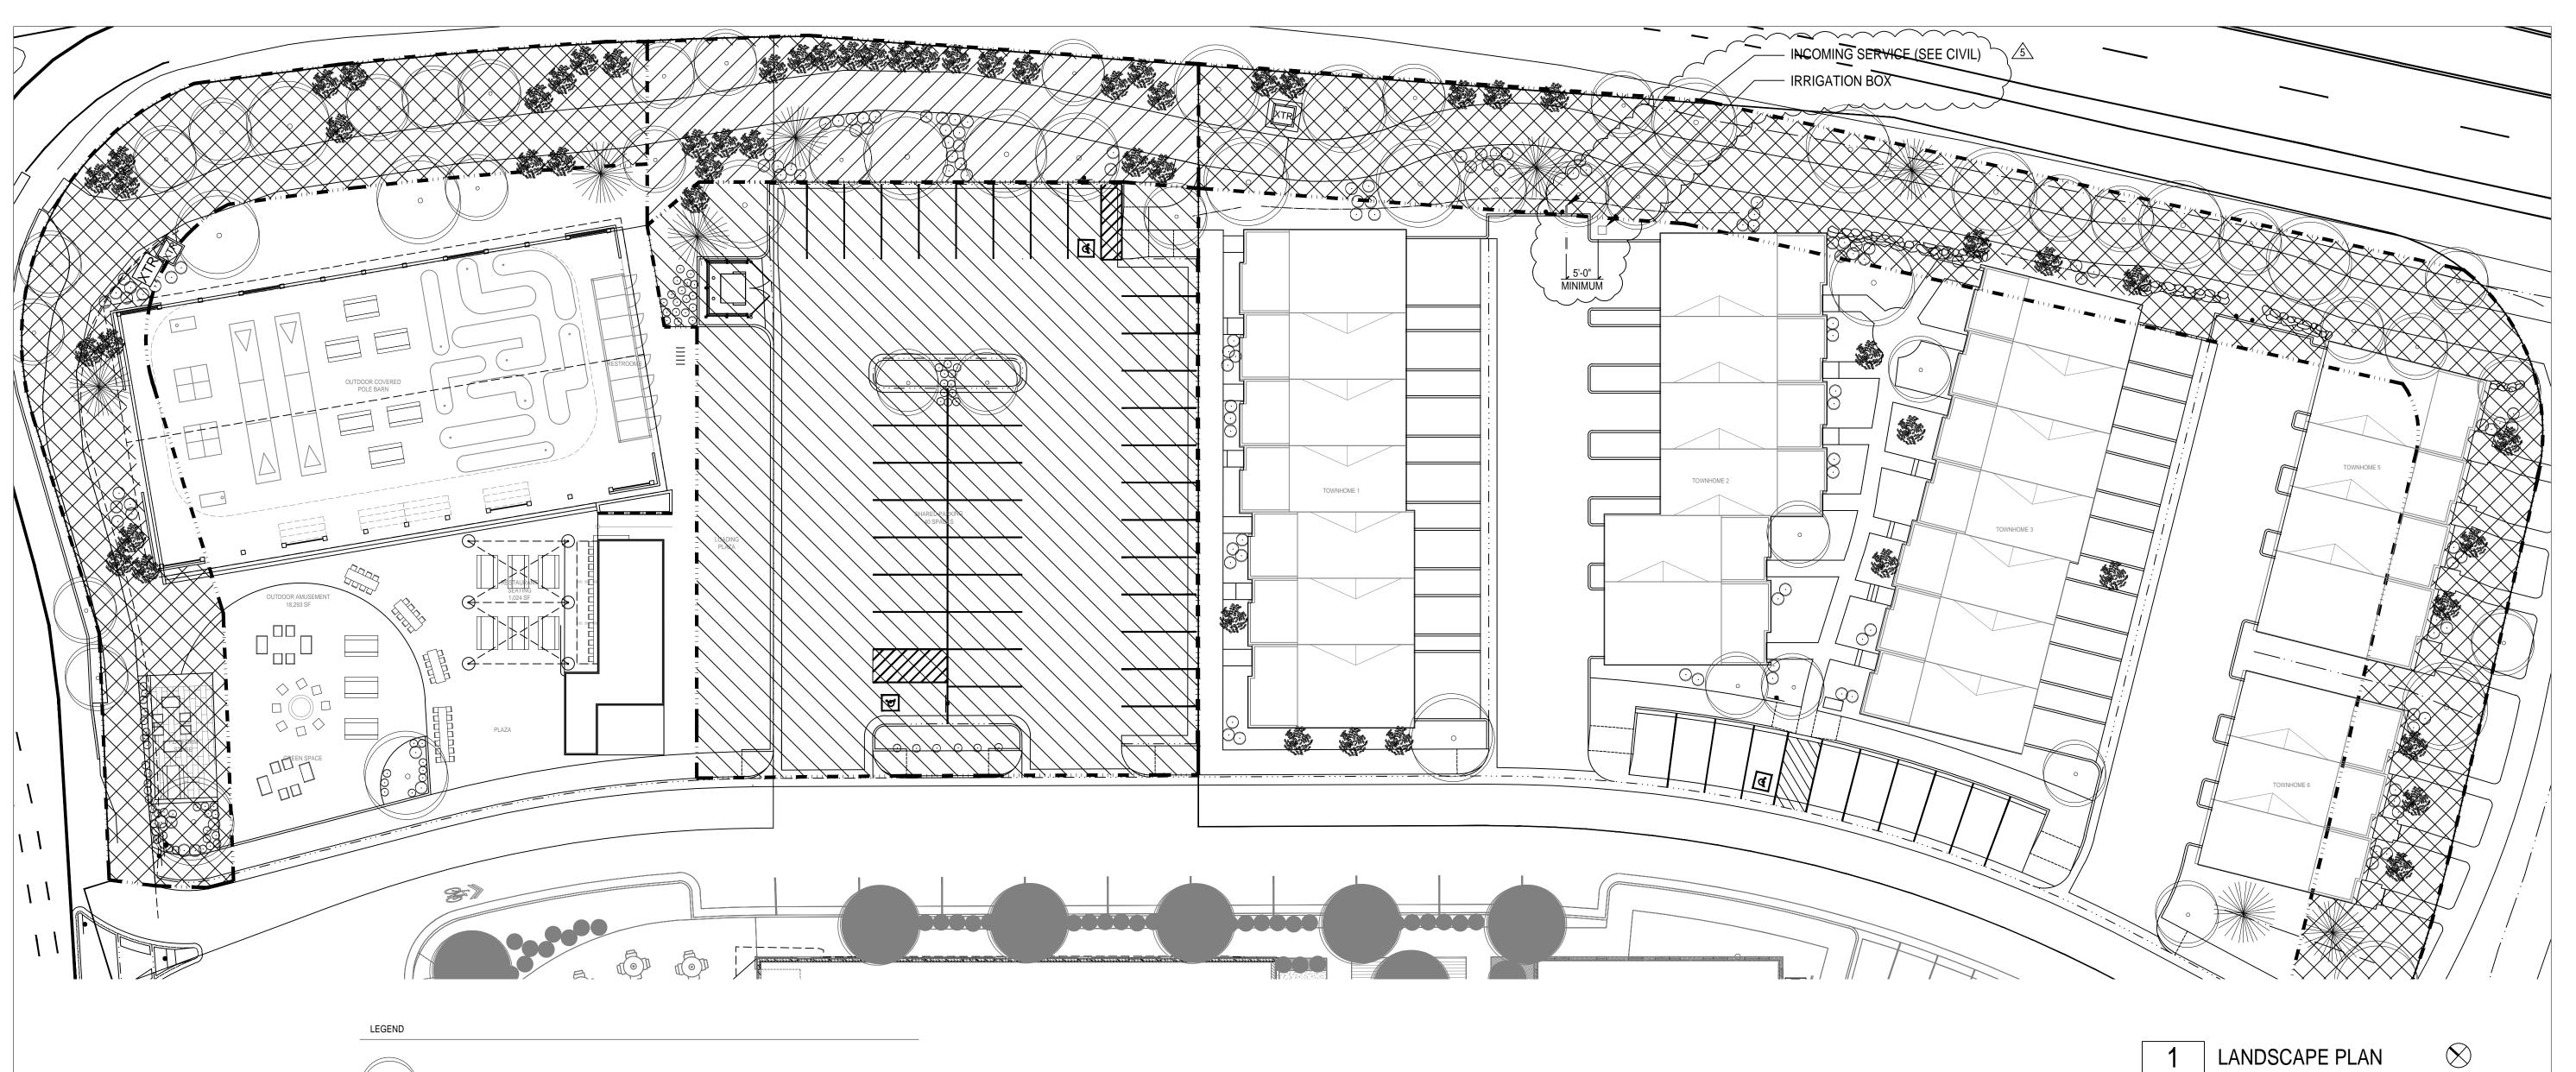

PROPOSED NEW DECIDUOUS TREE PROPOSED NEW CONIFEROUS TREE ASPEN / ORNAMENTAL

**DECIDUOUS SHRUBS** 

FRONTAGE AREA

PARKING LOT SETBACK AREA

PARKING LOT INTERIOR AREA

INTERIOR AREA

1. SITE LAYOUT PLAN AND SNOW STORAGE CALCULATIONS PROVIDED BY KASA

2. ALL PROPOSED LANDSCAPE PLANTINGS WILL BE UNDER AN AUTOMATIC IRRIGATION SYSTEM.

3. ALL LANDSCAPE WILL BE MAINTAINED IN A PROFESSIONAL MANNER TO INDUSTRY STANDARD.

4. OWNER AND LANDSCAPE ARCHITECT TO APPROVE LAYOUT OF ALL PROPOSED WORK PRIOR TO INSTALLATION.

5. REFER TO GRADING AND LAYOUT AND MATERIALS PLANS FOR ADDITIONAL INFORMATION ON ALL PROPOSED WORK.

6. THIS LANDSCAPE PLAN IS INENDED ONLY AS A CITY OF STEAMBOAT SPRINGS PLANNING SUBMITTAL DOCUMENT. IT DOES NOT CONTAIN NECESSARY INFORMATION FOR CONSTRUCTION.

PLANT LIST:

70 LARGE DECIDUOUS, 7 EVERGREEN, 73 ASPEN/ORNAMENTAL SIZE 2.5" CAL. **BOTANIC NAME** COMMON NAME POPULUS SP. COTTONWOOD COLORADO SPRUCE PICEA PUNGENS 6'-7' HT. COLORADO SPRUCE 8'-9' HT SPR PICEA PUNGENS COLORADO SPRUCE 10' HT SPR PICEA PUNGENS ASP POPULUS TREMULOIDES QUAKING ASPEN 2" CAL. ORN MALUS SP. ORNAMENTAL CRABTREE 2" CAL. SHRUBS: 195 TOTAL SIZE 5 GAL. BOTANIC NAME COMMON NAME NATIVE YELLOW POTENTILLA POTENTILLA FRUTICOSA PRUNUS VIRGINIANA NATIVE CHOKECHERRY 5 GAL. SASKATOON SERVICEBERRY AMELANCHIER ALNIFOLIA CORNUS STOLONIFERA COLORADO DOGWOOD

FINAL PLANT LIST WILL BE DETERMINED AT TIME OF CONSTRUCTION DOCUMENT PREPARATION. ALL SHRUBS WILL BE LOW WATER USAGE PLANTS AND BE WITHIN APPENDIX A - RECOMMENDED PLANT LIST - IN THE COMMUNITY DEVELOPMENT CODE.

LANDSCAPING STANDARDS TABLE REQUIRED PROPOSED EVERGREEN DECIDUOUS ORNAMENT 3 SHRUBS (= 1 UNIT) FRONTAGE (ELK, 40 & CURVE) 87 34 (= 102 / 3) PARKING LOT SETBACK 9 (= 27/3) INTERIOR 18 (= 54 / 3) 61 (= 195 / 3) PARKING LOT INTERIOR 6/30 30 SHRUBS 6/23 EXISTING TREES TO REMAIN: 0