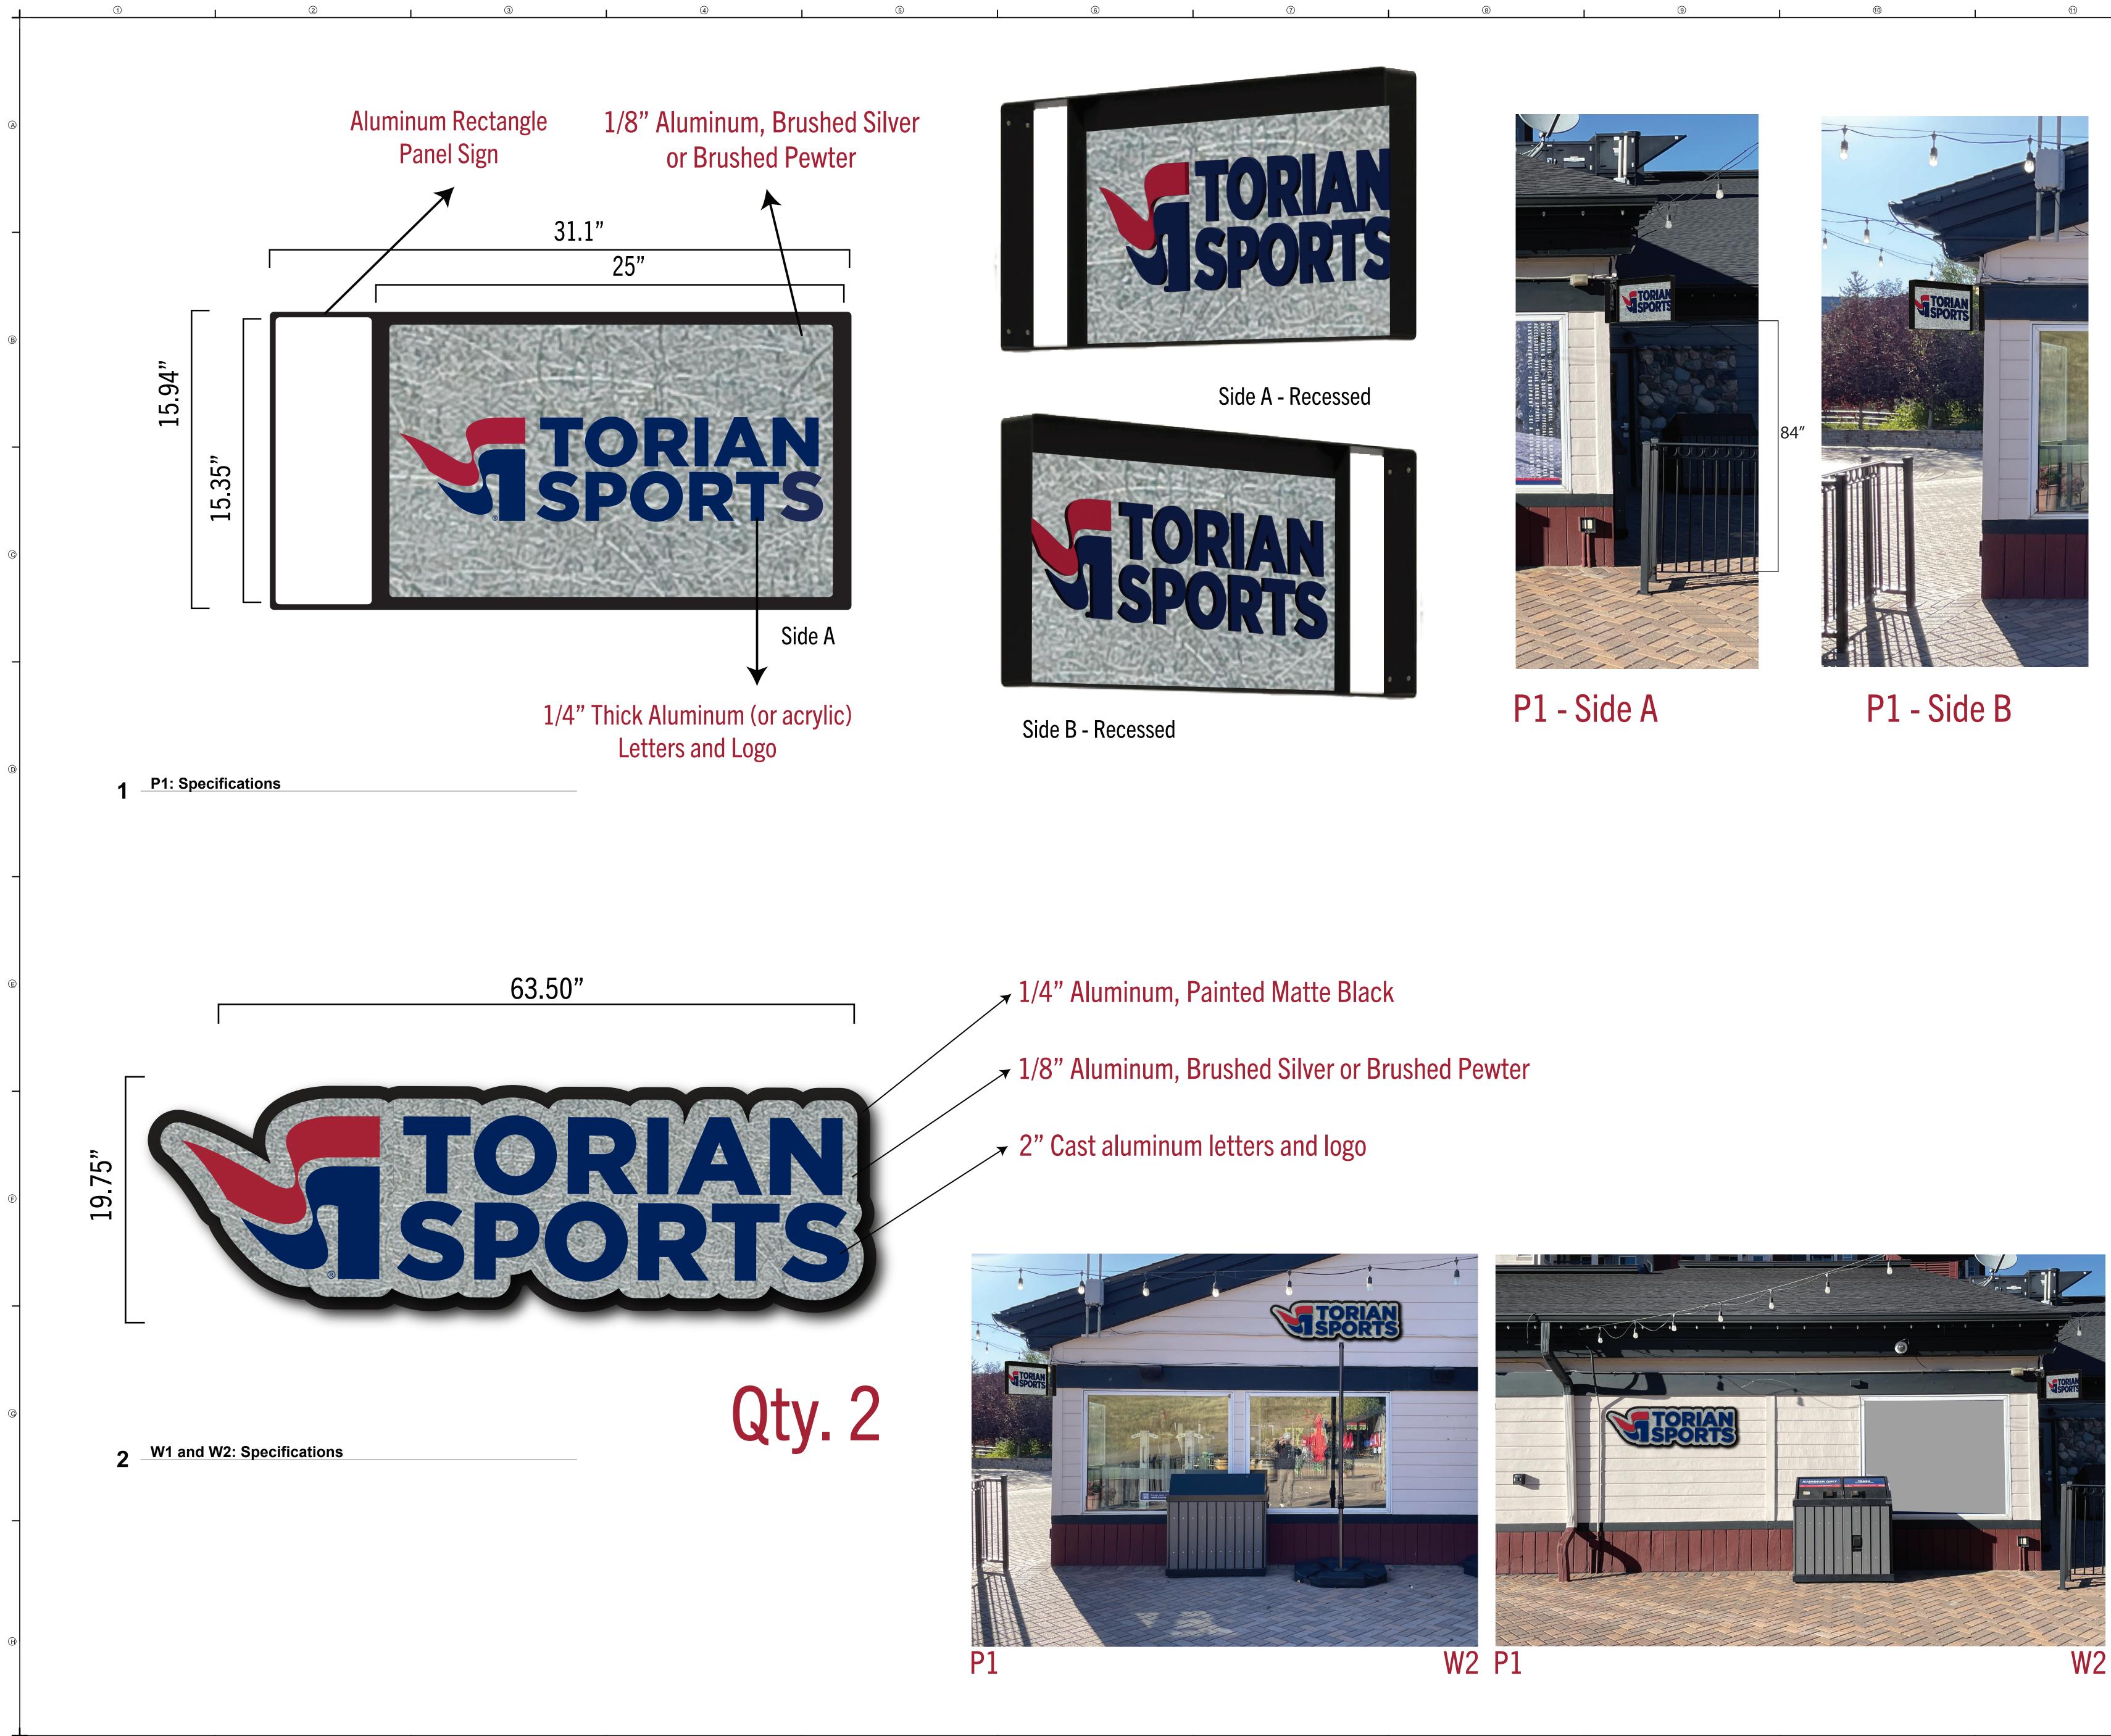

# S S S Ζ M 5 O S M S M $\bigcirc$ ш ⊢

Steamboat.

2305 Mt. Werner Circle Steamboat Springs, CO 80487 (970) 817-5636

(1)

| ISSUE DATE: <u>10/10</u> | /2024                                   |
|--------------------------|-----------------------------------------|
| REVISIONS <u>#</u> DATE  | DESCRIPTION                             |
|                          |                                         |
|                          |                                         |
|                          |                                         |
|                          |                                         |
|                          |                                         |
| drawn: <u>DS</u>         | REVIEWED:                               |
| TOR                      | AN SPORTS<br>ERIOR SIGN<br>CIFICATIONS  |
| TOR                      | IAN SPORTS<br>ERIOR SIGN                |
| TOR                      | IAN SPORTS<br>ERIOR SIGN                |
| TOR                      | IAN SPORTS<br>ERIOR SIGN                |
| TOR<br>EXT<br>SPEC       | IAN SPORTS<br>ERIOR SIGN                |
| TOR<br>EXT<br>SPEC       | IAN SPORTS<br>ERIOR SIGN<br>CIFICATIONS |