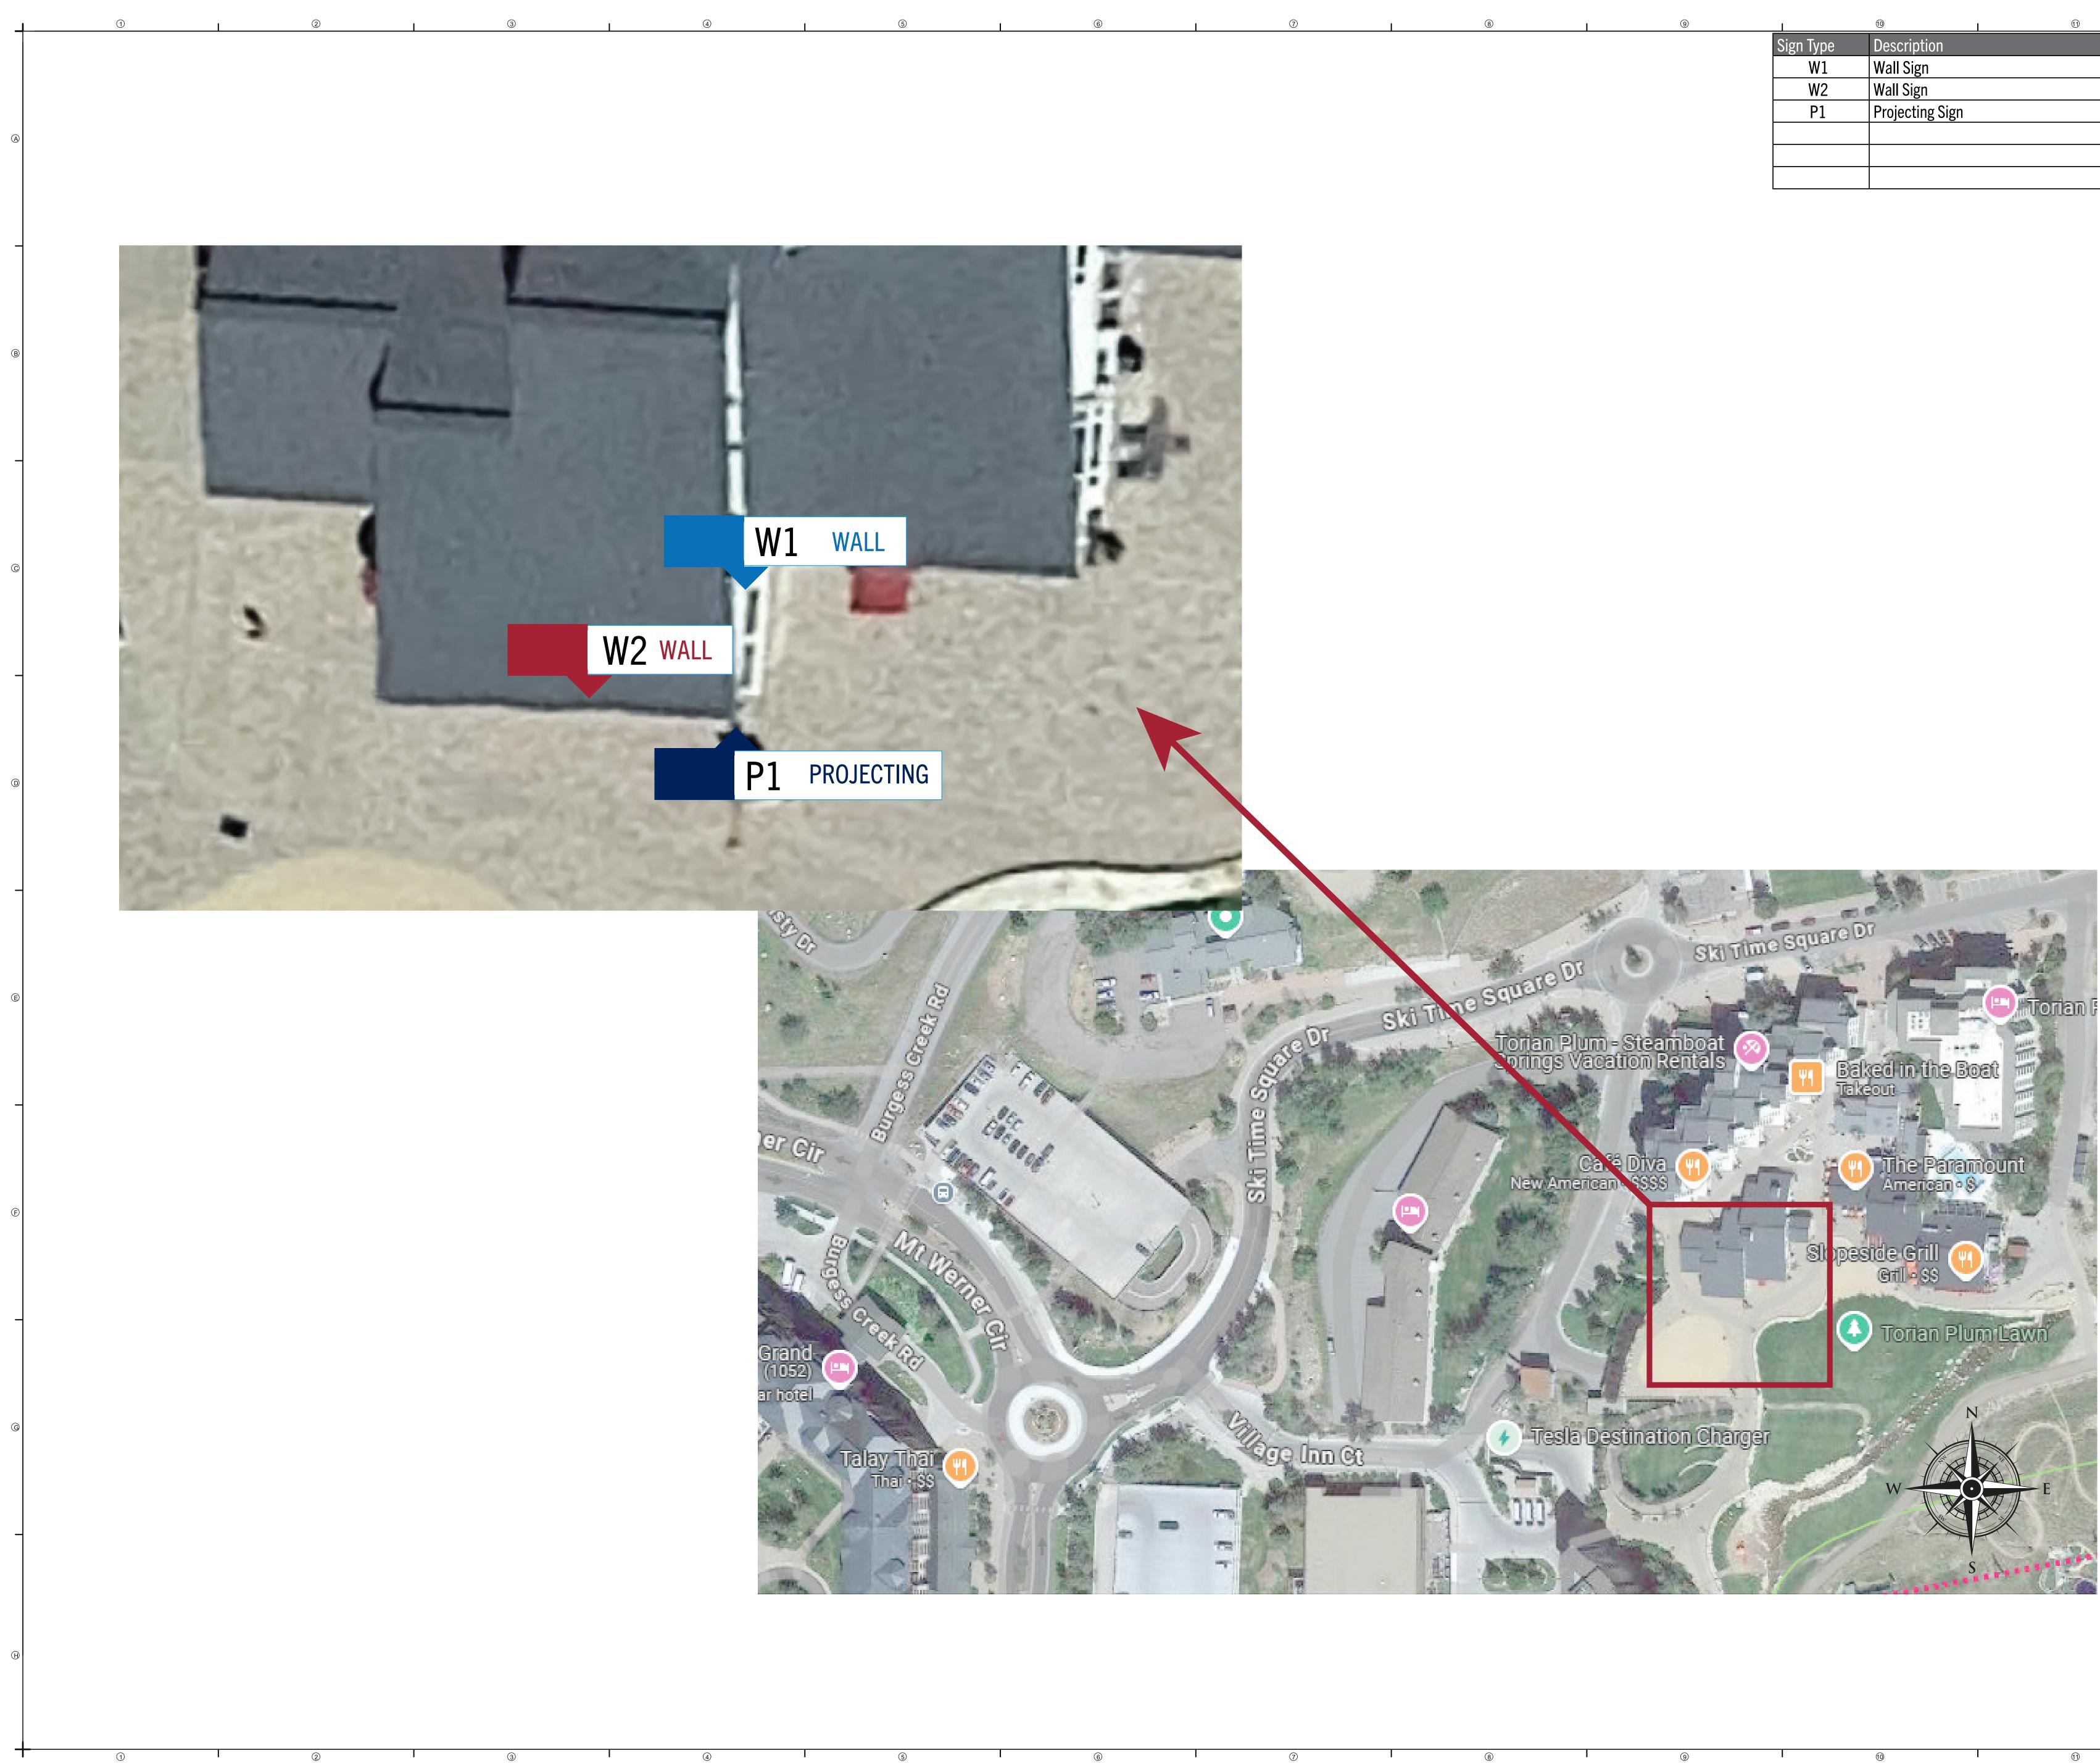

Signature

steamboatsprings.net

| I         | 10              | I                                          | 1                                          |
|-----------|-----------------|--------------------------------------------|--------------------------------------------|
| Sign Type | Description     |                                            |                                            |
| W1        | Wall Sign       |                                            |                                            |
| W2        | Wall Sign       |                                            |                                            |
| P1        | Projecting Sign |                                            |                                            |
|           |                 |                                            |                                            |
|           |                 |                                            |                                            |
|           |                 |                                            |                                            |
|           | W2              | Sign TypeDescriptionW1Wall SignW2Wall Sign | Sign TypeDescriptionW1Wall SignW2Wall Sign |

|             | ATE: <u>10/10/</u> | 2024        |
|-------------|--------------------|-------------|
| REVISIO<br> | DATE               | DESCRIPTION |
|             |                    |             |
| DRAWN:      | TORI               | AN SPORTS   |
|             |                    |             |
|             | LOCA               | TION PLAN   |
|             |                    | ET NUMBER   |