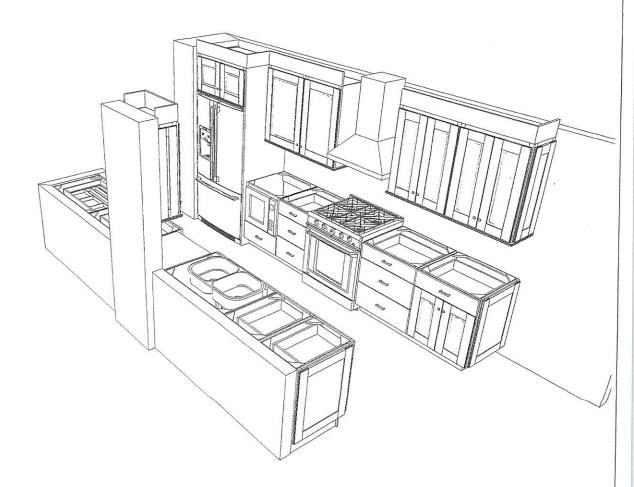

| Note: This drawing is an artistic<br>interpretation of the general<br>appearance of the design. It is<br>not meant to be an exact rendition. |      | Designed: 10/17/2023<br>Printed: 4/6/2024 |
|----------------------------------------------------------------------------------------------------------------------------------------------|------|-------------------------------------------|
|                                                                                                                                              | 2 20 |                                           |
| Heally Kitchen                                                                                                                               | All  | Drawing #: 1                              |