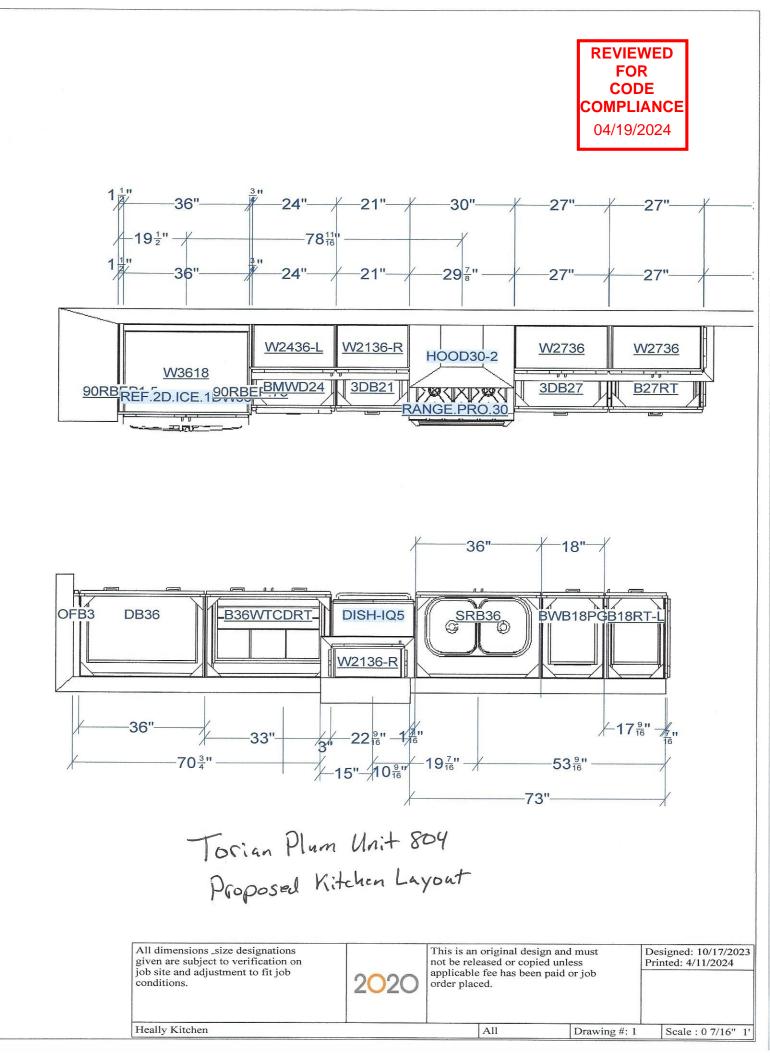

| Note: This drawing is an artistic<br>interpretation of the general<br>appearance of the design. It is<br>not meant to be an exact rendition. |      | Designed: 10/17/2023<br>Printed: 4/6/2024 |
|----------------------------------------------------------------------------------------------------------------------------------------------|------|-------------------------------------------|
|                                                                                                                                              | 2 20 |                                           |
| Heally Kitchen                                                                                                                               | All  | Drawing #: 1                              |



| Note: T