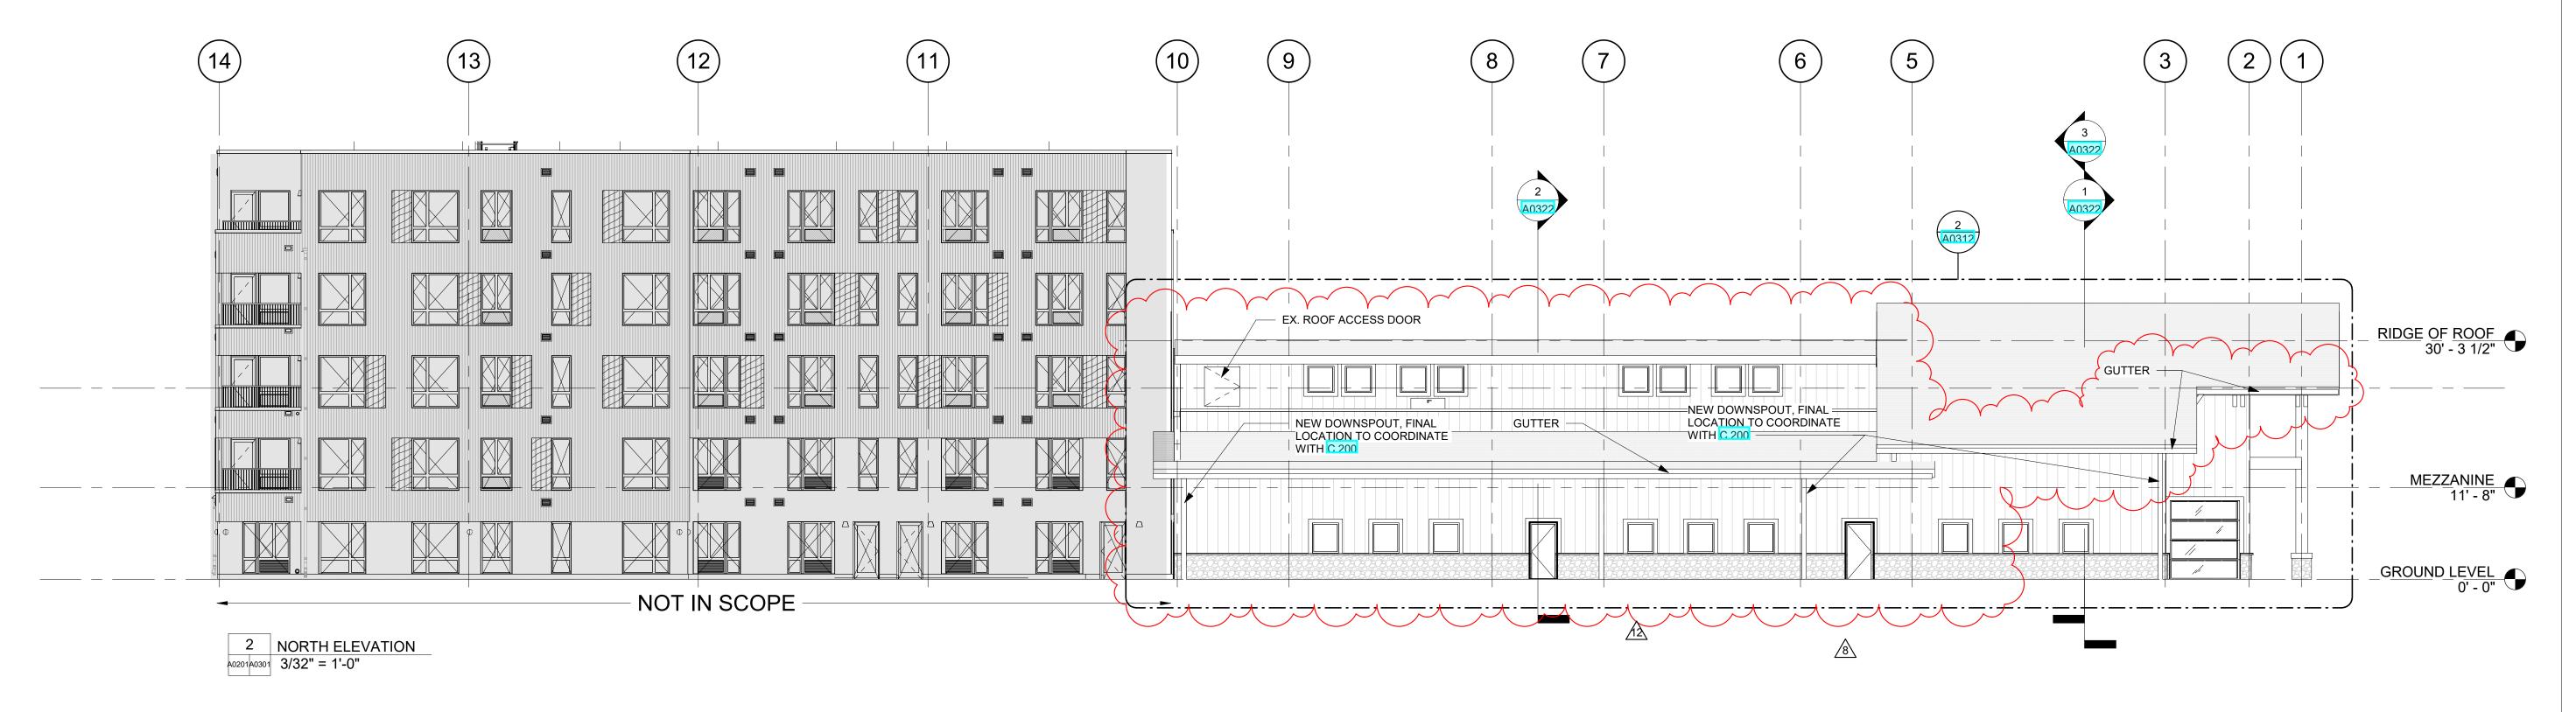

STEAMBOAT BASECAMP **PARTIAL RENOVATION** AND TENANT FIT-OUT

1901 CURVE PLAZA STEAMBOAT SPRINGS, CO 80487 DRAWING TITLE

NORTH & SOUTH **ELEVATIONS** 

DATE: 11/15/21 DRAWN BY:

CHECKED BY:

PROJECT NO:

A0301