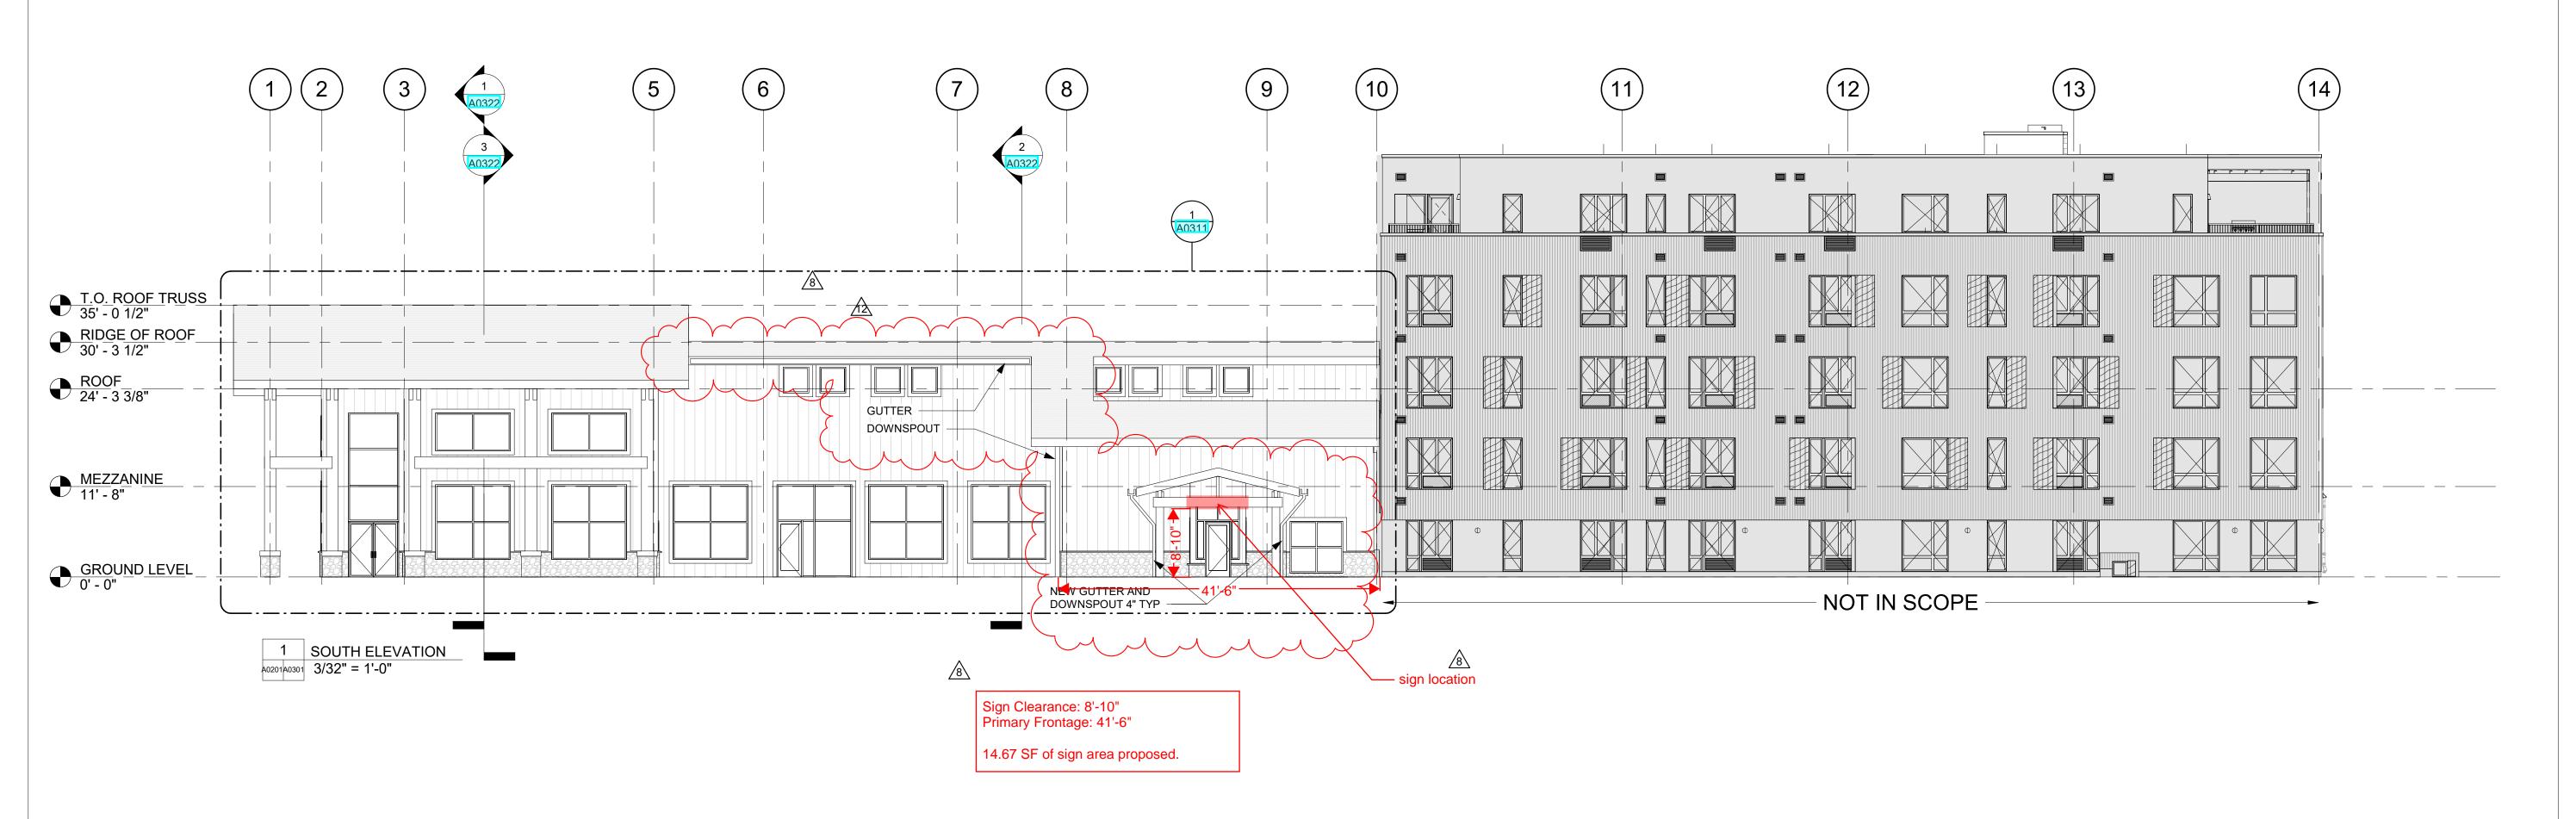

STEAMBOAT BASECAMP **PARTIAL RENOVATION** AND TENANT FIT-OUT

1901 CURVE PLAZA STEAMBOAT SPRINGS, CO 80487 DRAWING TITLE

NORTH & SOUTH **ELEVATIONS** 

DATE: 11/15/21 DRAWN BY:

CHECKED BY:

PROJECT NO:

A0301