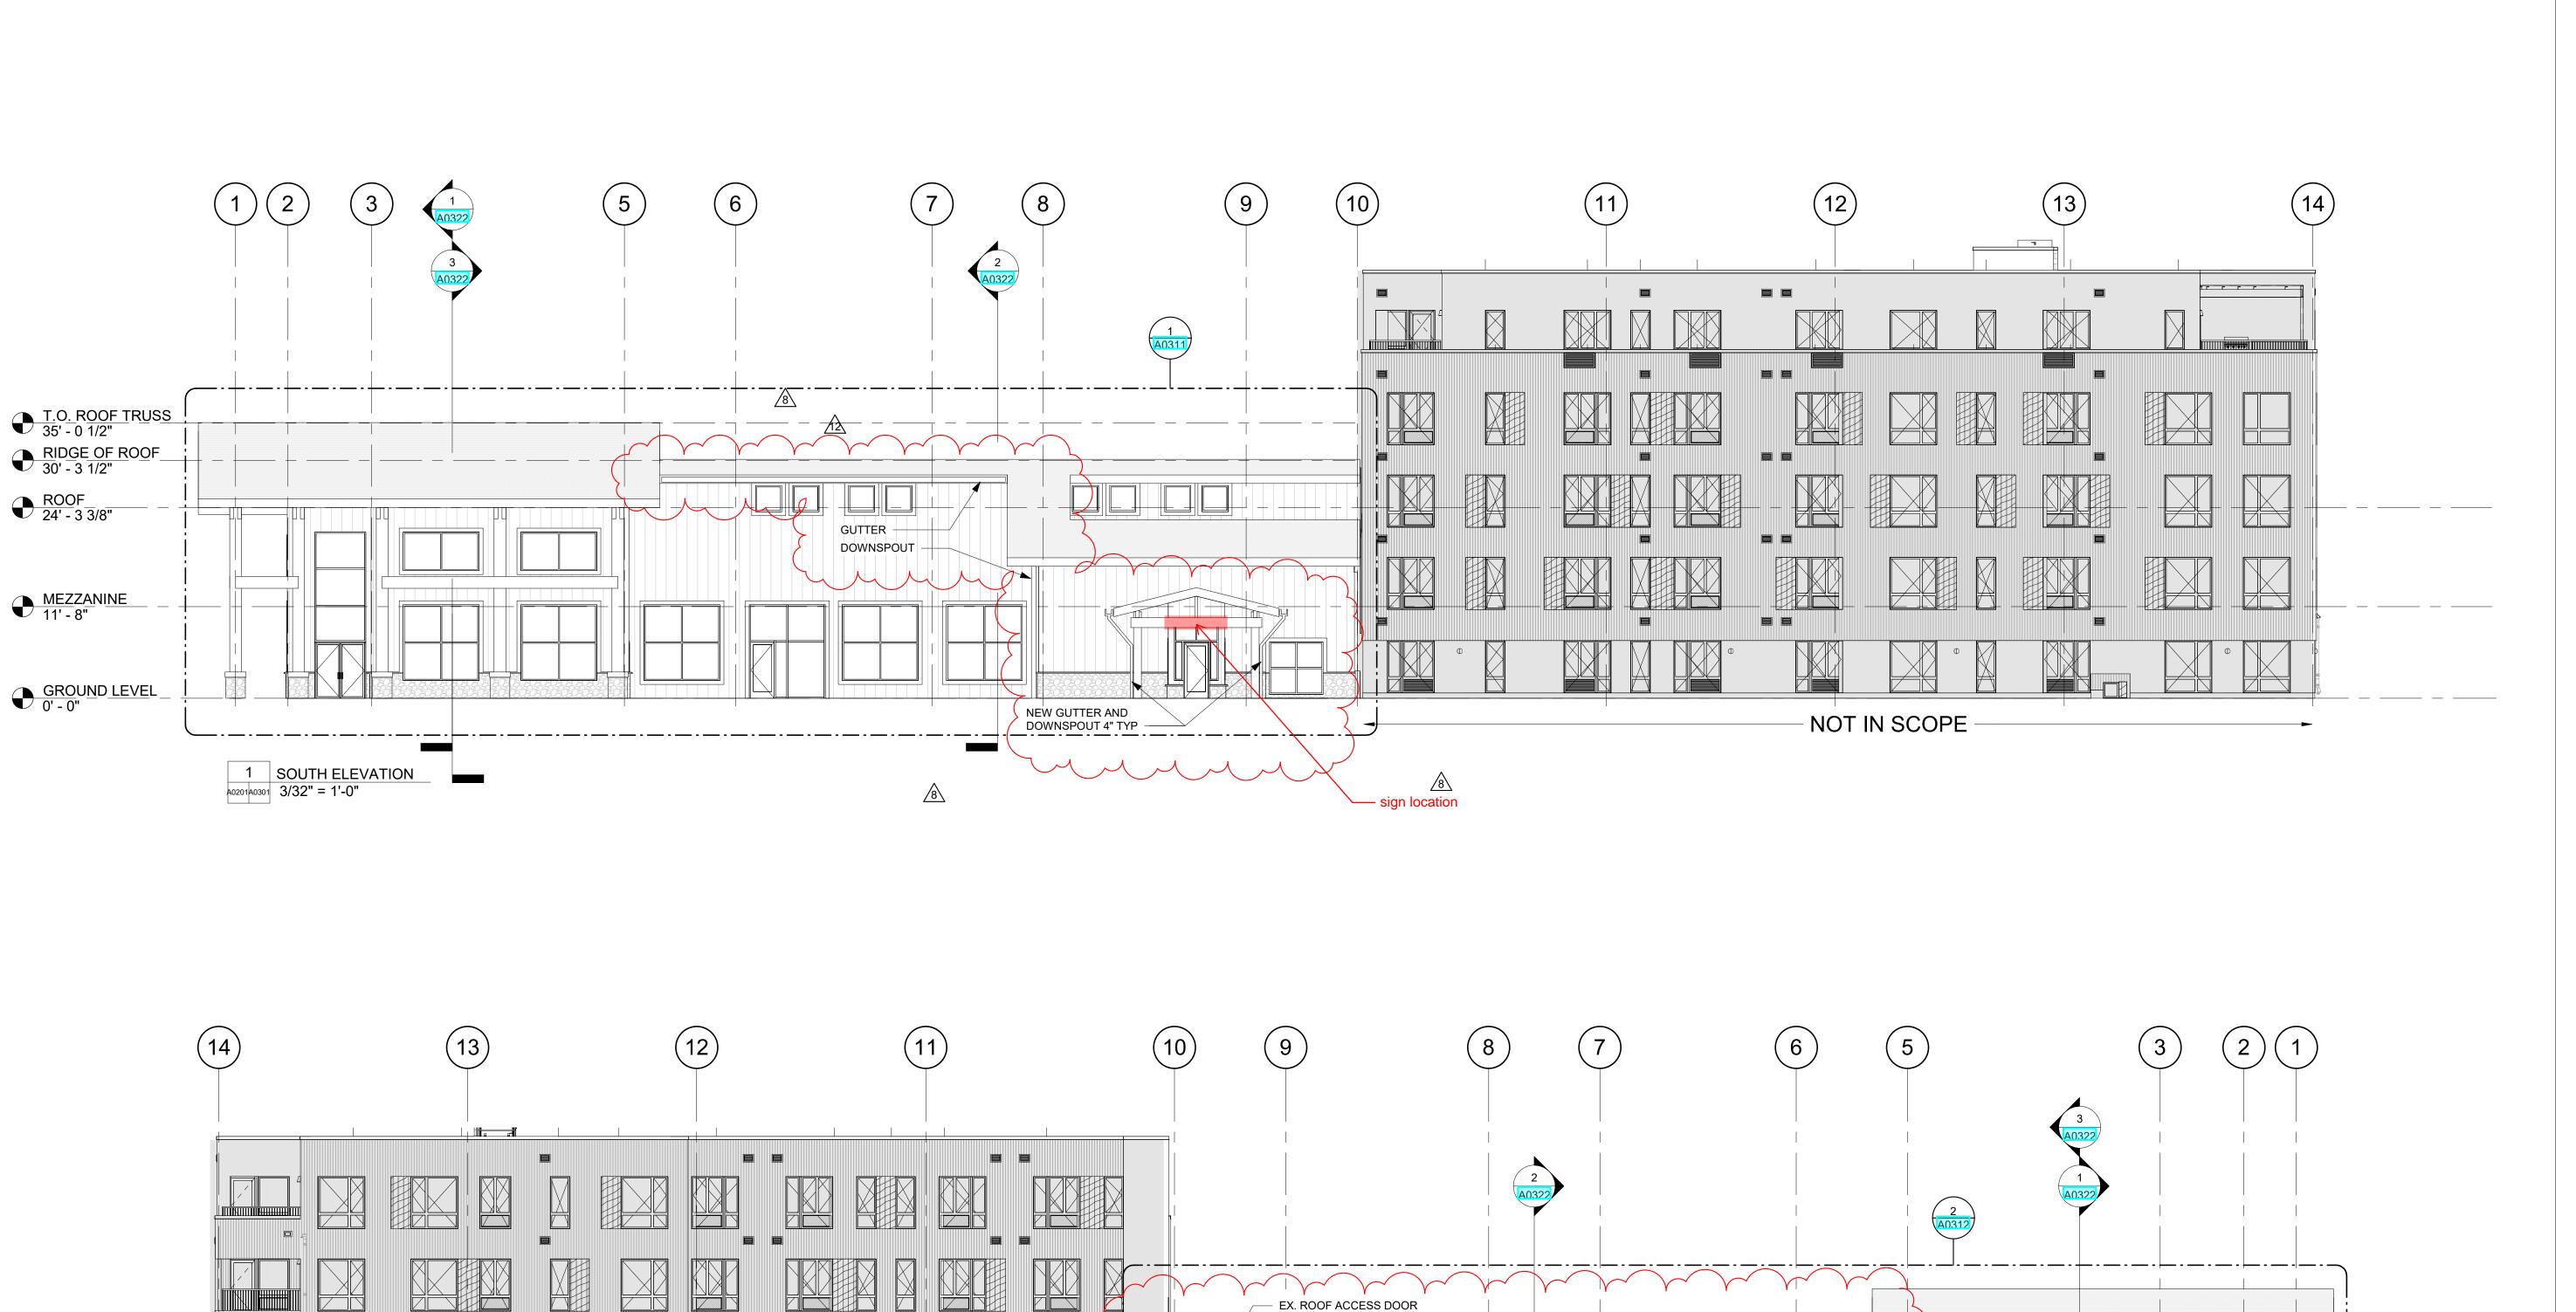

NEW DOWNSPOUT, FINAL LOCATION TO COORDINATE

NOT IN SCOPE

2 NORTH ELEVATION A0201 A0301 3/32" = 1'-0" GUTTER

NEW DOWNSPOUT, FINAL LOCATION TO COORDINATE

12 07.20.23 ASI-017 8 02.06.23 REISSUED FOR PERMIT 1 07.23.21 DESIGN DEVELOPMENT SUBMISSIONS & REVISIONS MAY REIGLER PROPERTIES
2201 Wisconsin Ave NW Suite 200
Washington, DC 20007
www.mayriegler.com ARCHITECT KEVIN & ASAKO SPERRY ARCHITECTURE 3318 N. Columbus Street Arlington, VA 22207 T.312.636.3248 / 312.636.4252 www.kasa-arch.com GENERAL CONTRACTOR CIVIL ENGINEER LANDMARK ENGINEERING 141 9th Street, PO Box 774943 Steamboat Springs, CO 80477 T.970.871.9494 LANDSCAPE ARCHITECT STRUCTURAL ENGINEER **KL&A ENGINEERS & BUILDERS** 1717 Washington Ave. Golden, CO 80401 T. 303.384.9910 M.E.P. & F.P. ENGINEERS BOULDER ENGINEERING 1717 15th Street Boulder, CO 80302 T. 303.444.6038 INTERIOR DESIGNER: JOHNSON NATHAN STROHE 1600 Wynkoop St., Suite 100 Denver, CO 80202 T.303.892.7062 PROJECT LOCATION

STEAMBOAT BASECAMP PARTIAL RENOVATION AND TENANT FIT-OUT

APPROVAL STAMPS:

A0301

1901 CURVE PLAZA STEAMBOAT SPRINGS, CO 80487

NORTH & SOUTH

**ELEVATIONS** 

DRAWING TITLE

RIDGE OF ROOF 30' - 3 1/2"

> MEZZANINE 11' - 8"

\_GROUND\_LEVEL 0' - 0"

COPYRIGHT 2019

DATE: 11/15/21

DRAWN BY:

CHECKED BY:

PROJECT NO: