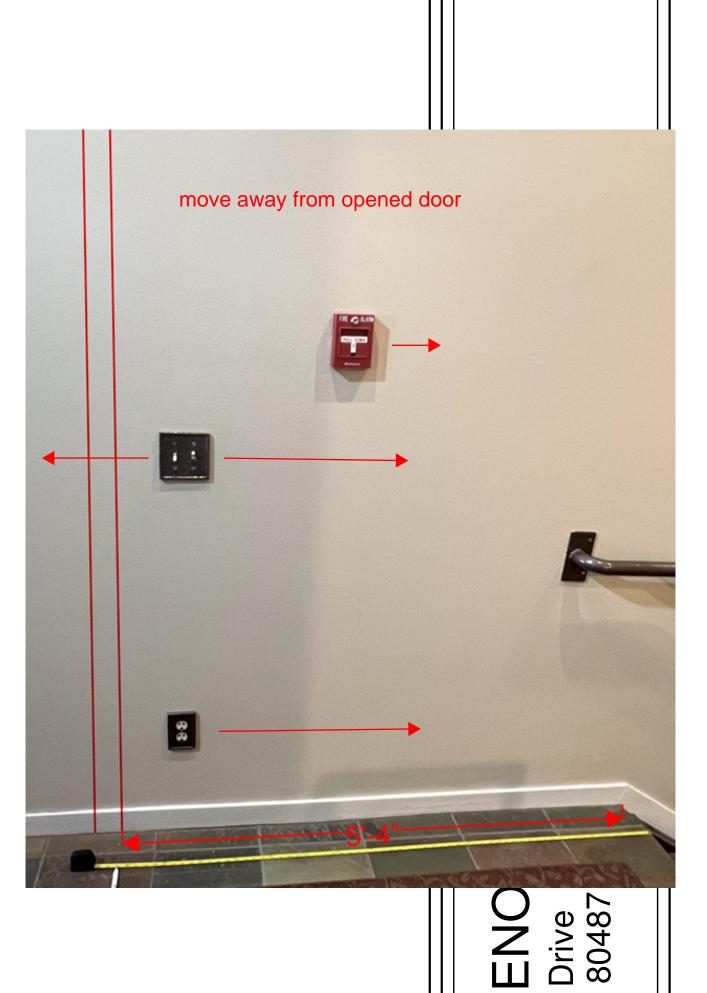

E EXISTING WALL TO REMAIN

F RELOCATE EXISTING POWER, LIGHT SWITCH, FIRE ALARM PULL, ETC. DUE TO DOOR MODIFICATIONS. RE: ELECTRICAL DRAWINGS.

G EXISTING FLOORING, WALL BASE AND CEILING TO REMAIN. PATCH AS REQUIRED.

H REMOVE EXISTING CAN LIGHT FIXTURE. REPLACE EXISTING ACT TILE AT REMOVAL LOCATION TO

MATCH EXISTING ADJACENT TILES. J ADJUST EXISTING CEILING GRID AND TILES TO

ACCOMMODATE NEW WALL IN CORRIDOR 001.

KEY NOTES 1 PROVIDE NEW 2X4 WALL WITH BATT INSULATION FROM FLOOR TO STRUCTURE ABOVE. TEXTURE AND PAINT TO MATCH EXISTING ADJACENT WALLS. PROVIDE WALL BASE TO MATCH EXISTING ADJACENT. 2 INFILL EXISTING DOOR OPENING WITH WALL TO MATCH EXISTING ADJACENT THICKNESS. INCLUDE BATT INSULATION IN INFILL. TEXTURE AND PAINT COLOR TO MATCH EXISTING ADJACENT. PROVIDE WALL BASE TO MATCH EXISTING ADJACENT. PROVIDE NEW 3'-0" W X 6'-8" HIGH FULL GLASS DOOR. SPECIES TO BE STAIN GRADE MAPLE. STAIN COLOR TBD BY OWNER. DOOR TO HAVE LEVER HARDWARE WITH OFFICE LOCKSET. PROVIDE DOOR SILENCERS ON FRAME AND A DOOR BUMPER ON THE WALL. PROVIDE BATTERY POWERED KEYPAD ENTRY SYSTEM. EXISTING FLOOR FINISH TO REMAIN AT THE SILL OF THE DOOR. 4 PROVIDE NEW 3'-0" X 6'-8" FULL GLASS DOOR. SPECIES TO BE STAIN GRADE MAPLE. STAIN COLOR TBD BY OWNER. DOOR TO HAVE LEVER HARDWARE WITH PASSAGE SET. PROVIDE DOOR SILENCERS MOUNTED TO FRAME AND DOOR BUMPER ON THE WALL. PROVIDE BLACK SILL AT THIS DOOR. SEE SILL ON EXISTING DOOR FROM CONF ROOM 003 TO WORKSPACE 004 FOR EXAMPLE OF SILL. 5 RELOCATE EXISTING ELECTRICAL SWITCH/OUTLET DUE TO DOOR MODIFICATIONS. 6 RELOCATE EXISTING FIRE ALARM PULL STATION. FIRE ALARM SUB-CONTRACTOR TO PROVIDE GUIDANCE AND APPLY FOR PERMIT FOR FIRE ALARM MODIFICATIONS. 7 EXISTING COLUMN TO REMAIN.