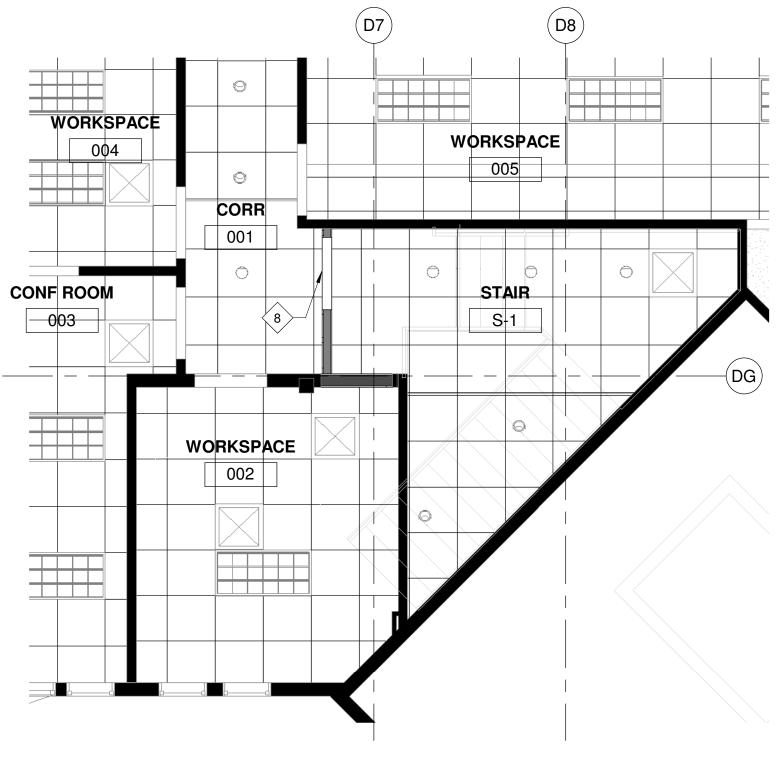

**DEMOLITION NOTES** A REMOVE PORTION OF EXISTING WALL FOR NEW DOOR. PATCH ADJACENT WALLS, CEILINGS AND

B REMOVE EXISTING DOOR, FRAME, HARDWARE &

C EXISTING COLUMN TO REMAIN.

D EXISTING DOOR TO REMAIN INCLUDING

E EXISTING WALL TO REMAIN

F RELOCATE EXISTING POWER, LIGHT SWITCH, FIRE ALARM PULL, ETC. DUE TO DOOR MODIFICATIONS. RE: ELECTRICAL DRAWINGS.

G EXISTING FLOORING, WALL BASE AND CEILING TO REMAIN. PATCH AS REQUIRED.

H REMOVE EXISTING CAN LIGHT FIXTURE. REPLACE EXISTING ACT TILE AT REMOVAL LOCATION TO

MATCH EXISTING ADJACENT TILES. J ADJUST EXISTING CEILING GRID AND TILES TO

ACCOMMODATE NEW WALL IN CORRIDOR 001.





KEY NOTES 1 PROVIDE NEW 2X4 WALL WITH BATT INSULATION FROM FLOOR TO STRUCTURE ABOVE. TEXTURE AND PAINT TO MATCH EXISTING ADJACENT WALLS. PROVIDE WALL BASE T