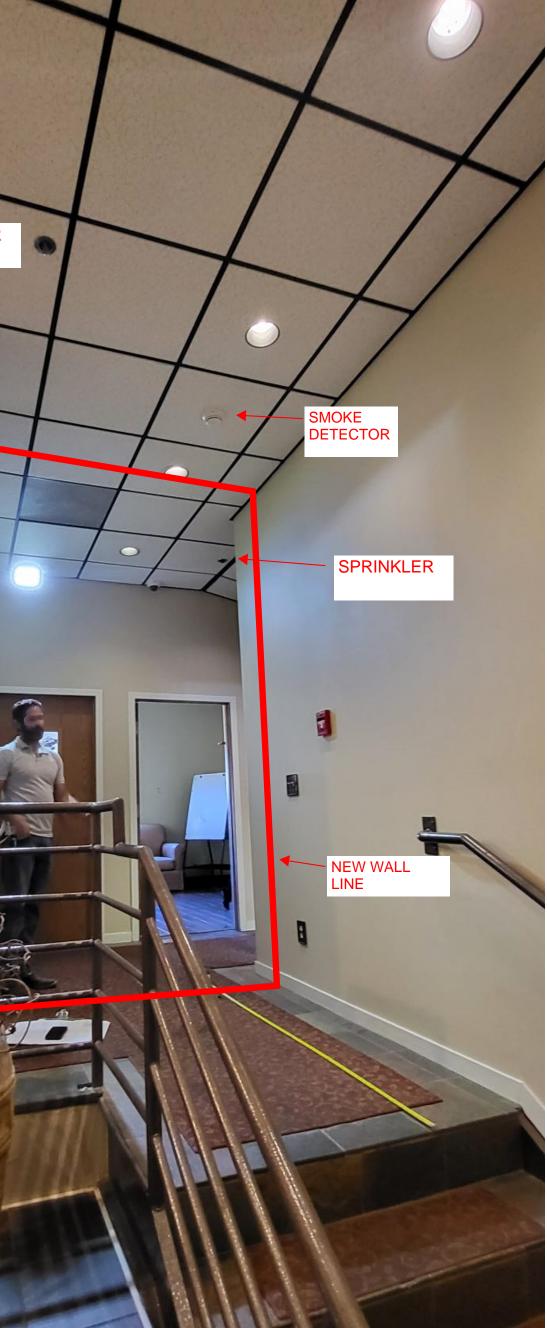

E EXISTING WALL TO REMAIN

F RELOCATE EXISTING POWER, LIGHT SWITCH, FIRE ALARM PULL, ETC. DUE TO DOOR MODIFICATIONS. RE: ELECTRICAL DRAWINGS.

G EXISTING FLOORING, WALL BASE AND CEILING TO REMAIN. PATCH AS REQUIRED.

H REMOVE EXISTING CAN LIGHT FIXTURE. REPLACE EXISTING ACT TILE AT REMOVAL LOCATION TO

MATCH EXISTING ADJACENT TILES. J ADJUST EXISTING CEILING GRID AND TILES TO

ACCOMMODATE NEW WALL IN CORRIDOR 001.

KEY NOTES 1 PROVIDE NEW 2X4 WALL WITH BATT INSULATION FROM FLOOR TO STRUCTURE ABOVE. TEXTURE AND PAINT TO MATCH EXISTING ADJACENT WALLS. PROVIDE WALL BASE TO MATCH EXISTING ADJACENT. 2 INFILL EXISTING DOOR OPENING WITH WALL TO MATCH EXISTING ADJACENT THICKNESS. INCLUDE BATT INSULATION IN INFILL. TEXTURE AND PAINT COLOR TO MATCH EXISTING ADJACENT. PROVIDE WALL BASE TO MATCH EXISTING ADJACENT. PROVIDE NEW 3'-0" W X 6'-8" HIGH FULL GLASS DOOR. SPECIES TO BE STAIN GRADE MAPLE. STAIN COLOR TBD BY OWNER. DOOR TO HAVE LEVER HARDWARE WITH OFFICE LOCKSET. PROVIDE DOOR SILENCERS ON FRAME AND A DOOR BUMPER ON THE WALL. PROVIDE BATTERY POWERED KEYPAD ENTRY SYSTEM. EXISTING FLOOR FINISH TO REMAIN AT THE SILL OF THE DOOR. 4 PROVIDE NEW 3'-0" X 6'-8" FULL GLASS DOOR. SPECIES TO BE STAIN GRADE MAPLE. STAIN COLOR TBD BY OWNER. DOOR TO HAVE LEVER HARDWARE WITH PASSAGE SET. PROVIDE DOOR SILENCERS MOUNTED TO FRAME AND DOOR BUMPER ON THE WALL. PROVIDE BLACK SILL AT THIS DOOR. SEE SILL ON EXISTING DOOR FROM CONF ROOM 003 TO WORKSPACE 004 FOR EXAMPLE OF SILL. 5 RELOCATE EXISTING ELECTRICAL SWITCH/OUTLET DUE TO DOOR MODIFICATIONS. 6 RELOCATE EXISTING FIRE ALARM PULL STATION. FIRE ALARM SUB-CONTRACTOR TO PROVIDE GUIDANCE AND APPLY FOR PERMIT FOR FIRE ALARM MODIFICATIONS. 7 EXISTING COLUMN TO REMAIN.