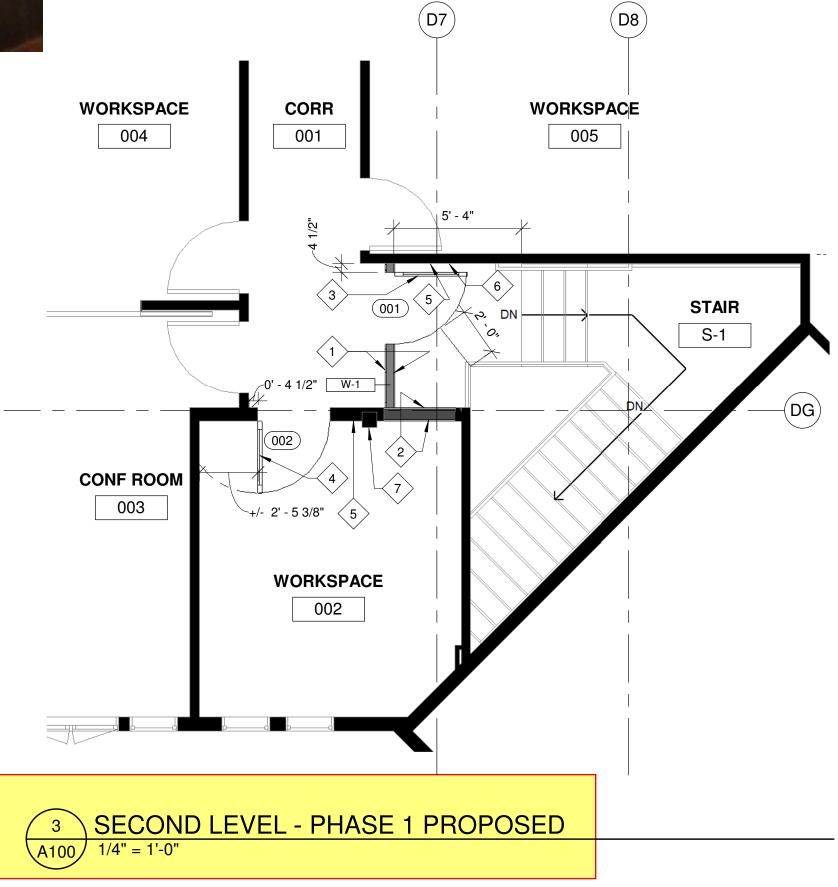

**DEMOLITION NOTES** A REMOVE PORTION OF EXISTING WALL FOR NEW DOOR. PATCH ADJACENT WALLS, CEILINGS AND

B REMOVE EXISTING DOOR, FRAME, HARDWARE &

C EXISTING COLUMN TO REMAIN.

D EXISTING DOOR TO REMAIN INCLUDING

E EXISTING WALL TO REMAIN

F RELOCATE EXISTING POWER, LIGHT SWITCH, FIRE ALARM PULL, ETC. DUE TO DOOR MODIFICATIONS. RE: ELECTRICAL DRAWINGS.

G EXISTING FLOORING, WALL BASE AND CEILING TO REMAIN. PATCH AS REQUIRED.

H REMOVE EXISTING CAN LIGHT FIXTURE. REPLACE EXISTING ACT TILE AT REMOVAL LOCATION TO

MATCH EXISTING ADJACENT TILES. J ADJUST EXISTING CEILING GRID AND TILES TO

ACCOMMODATE NEW WALL IN CORRIDOR 001.

KEY NOTES 1 PROVIDE NEW 2X4 WALL WITH BATT INSULATION FROM FLOOR TO STRUCTURE ABOVE. TEXTURE AND PAINT TO MATCH EXISTING ADJACENT WALLS. PROVIDE WALL BASE TO MATCH EXISTING ADJACENT. 2 INFILL EXISTING DOOR OPENING WITH WALL TO MATCH EXISTING ADJACENT THICKNESS. INCLUDE BATT INSULATION IN INFILL. TEXTURE AND PAINT COLOR TO MATCH EXISTING ADJACENT. PROVIDE WALL BASE TO MATCH EXISTING ADJACENT. PROVIDE NEW 3'-0" W X 6'-8" HIGH FULL GLASS DOOR. SPECIES TO BE STAIN GRADE MAPLE. STAIN COLOR TBD BY OWNER. DOOR TO HAVE LEVER HARDWARE WITH OFFICE LOCKSET. PROVIDE DOOR SILENCERS ON FRAME AND A DOOR BUMPER ON THE WALL. PROVIDE BATTERY POWERED KEYPAD ENTRY SYSTEM. EXISTING FLOOR FINISH TO REMAIN AT THE SILL OF THE DOOR. 4 PROVIDE NEW 3'-0" X 6'-8" FULL GLASS DOOR. SPECIES TO BE STAIN GRADE MAPLE. STAIN COLOR TBD BY OWNER. DOOR TO HAVE LEVER HARDWARE WITH PASSAGE SET. PROVIDE DOOR SILENCERS MOUNTED TO FRAME AND DOOR BUMPER ON THE WALL. PROVIDE BLACK SILL AT THIS DOOR. SEE SILL ON EXISTING DOOR FROM CONF ROOM 003 TO WORKSPACE 004 FOR EXAMPLE OF SILL. 5 RELOCATE EXISTING ELECTRICAL SWITCH/OUTLET DUE TO DOOR MODIFICATIONS. 6 RELOCATE EXISTING FIRE ALARM PULL STATION. FIRE ALARM SUB-CONTRACTOR TO PROVIDE GUIDANCE AND APPLY FOR PERMIT FOR FIRE ALARM MODIFICATIONS. 7 EXISTING COLUMN TO REMAIN.

8 PROVIDE A WALL MOUNTED EXIT SIGN ABOVE THE DOOR.

 $\bigcirc$ 