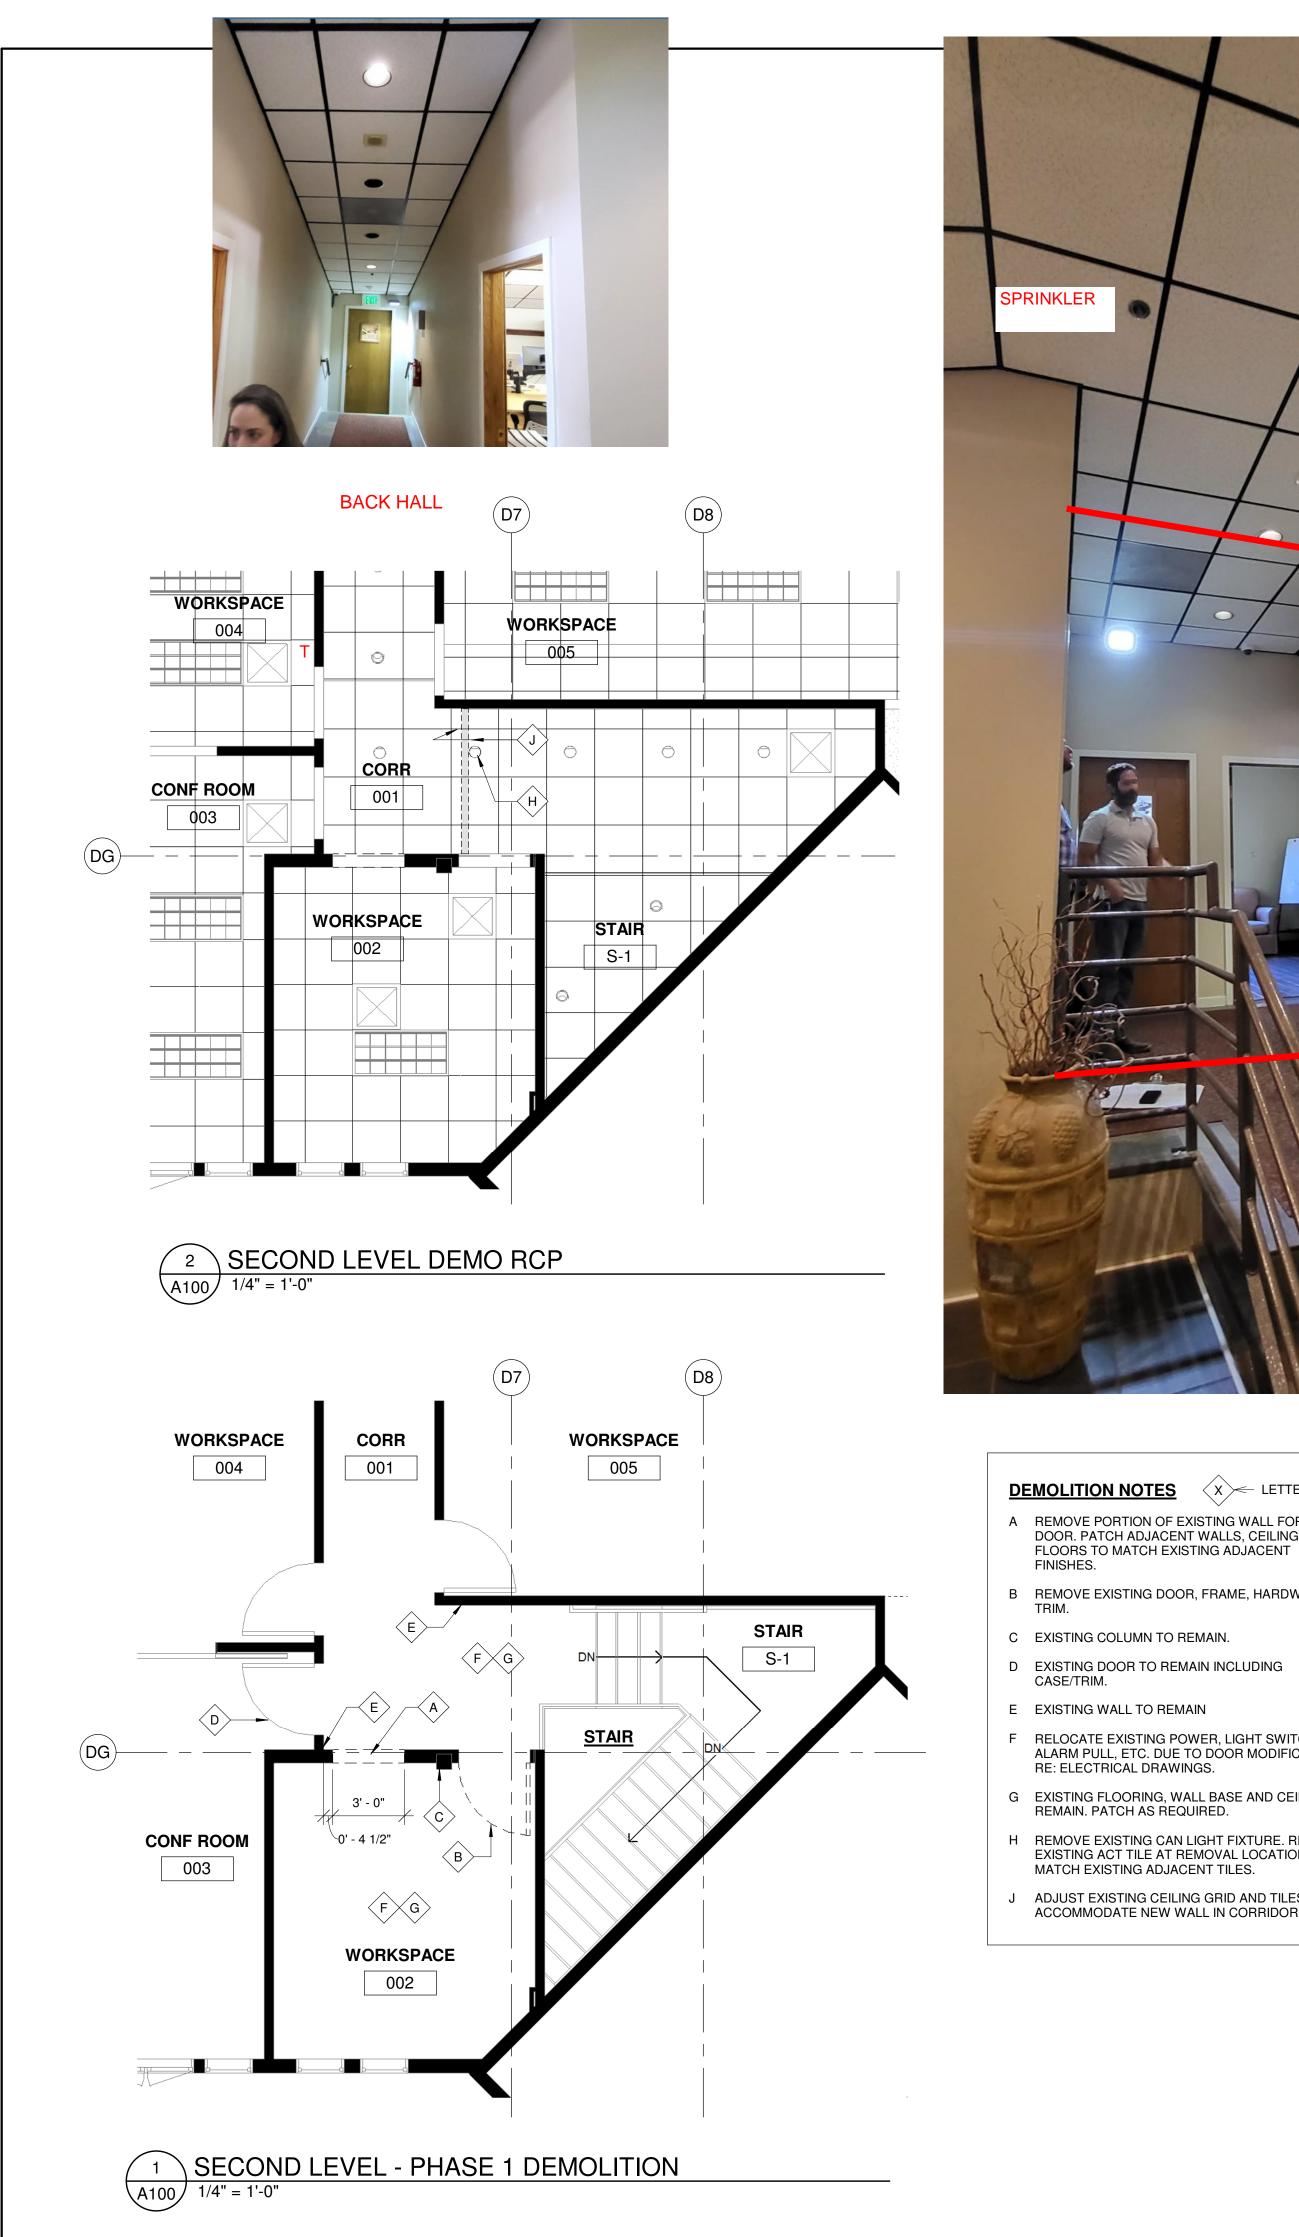

**DEMOLITION NOTES** A REMOVE PORTION OF EXISTING WALL FOR NEW DOOR. PATCH ADJACENT WALLS, CEILINGS AND

B REMOVE EXISTING DOOR, FRAME, HARDWARE &

C EXISTING COLUMN TO REMAIN.

D EXISTING DOOR TO REMAIN INCLUDING

E EXISTING WALL TO REMAIN

F RELOCATE EXISTING POWER, LIGHT SWITCH, FIRE ALARM PULL, ETC. DUE TO DOOR MODIFICATIONS. RE: ELECTRICAL DRAWINGS.

G EXISTING FLOORING, WALL BASE AND CEILING TO REMAIN. PATCH AS REQUIRED.

H REMOVE EXISTING CAN LIGHT FIXTURE. REPLACE EXISTING ACT TILE AT REMOVAL LOCATION TO

MATCH EXISTING ADJACENT TILES. J ADJUST EXISTING CEILING GRID AND TILES TO

ACCOMMODATE NEW WALL IN CORRIDOR 001.

KEY NOTES 1 PROVIDE NEW 2X4 WALL WITH BATT INSULATION FROM FLOOR TO STRUCTURE ABOVE. TEXTURE AND PAINT TO MATCH EXISTING ADJACENT WALLS. PROVIDE WALL BASE TO MATCH EXISTING ADJACENT. 2 INFILL EXISTING DOOR OPENING WITH WALL TO MATCH EXISTING ADJACENT THICKNESS. INCLUDE BATT INSULATION IN INFILL. TEXTURE AND PAINT COLOR TO MATCH EXISTING ADJACENT. PROVIDE WALL BASE TO MATCH EXISTING ADJACENT. PROVIDE NEW 3'-0" W X 6'-8" HIGH FULL GLASS DOOR. SPECIES TO BE STAIN GRADE MAPLE. STAIN COLOR TBD BY OWNER. DOOR TO HAVE LEVER HARDWARE WITH OFFICE LOCKSET. PROVIDE DOOR SILENCERS ON FRAME AND A DOOR BUMPER ON THE WALL. PROVIDE BATTERY POWERED KEYPAD ENTRY SYSTEM. EXISTING FLOOR FINISH TO REMAIN AT THE SILL OF THE DOOR. 4 PROVIDE NEW 3'-0" X 6'-8" FULL GLASS DOOR. SPECIES TO BE STAIN GRADE MAPLE. STAIN COLOR TBD BY OWNER. DOOR TO HAVE LEVER HARDWARE WITH PASSAGE SET. PROVIDE DOOR SILENCERS MOUNTED TO FRAME AND DOOR BUMPER ON THE WALL. PROVIDE BLACK SILL AT THIS DOOR. SEE SILL ON EXISTING DOOR FROM CONF ROOM 003 TO WORKSPACE 004 FOR EXAMPLE OF SILL. 5 RELOCATE EXISTING ELECTRICAL SWITCH/OUTLET DUE TO DOOR MODIFICATIONS. 6 RELOCATE EXISTING FIRE ALARM PULL STATION. FIRE ALARM SUB-CONTRACTOR TO PROVIDE GUIDANCE AND APPLY FOR PERMIT FOR FIRE ALARM MODIFICATIONS. 7 EXISTING COLUMN TO REMAIN.