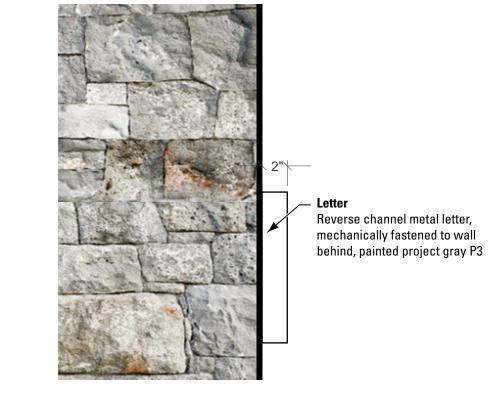

### **MATERIALS**

Blackened Steel: 14 gauge steel sheet pre-treated, with Blackened Steel Finish, then sealed to prevent rust.

Graphic to be etched and filled with black enamel as noted, then sealed.

Wood: Douglas Fir Sherwin Williams Super Deck Semi-Transparent (two-coat finish. First coat to be from the shop, and second coat to be on the field after installation.)

Laser cut logo as specified.

Aluminum painted to match P1 and/ or P3 as noted.

Exterior reflective white vinyl (cut)