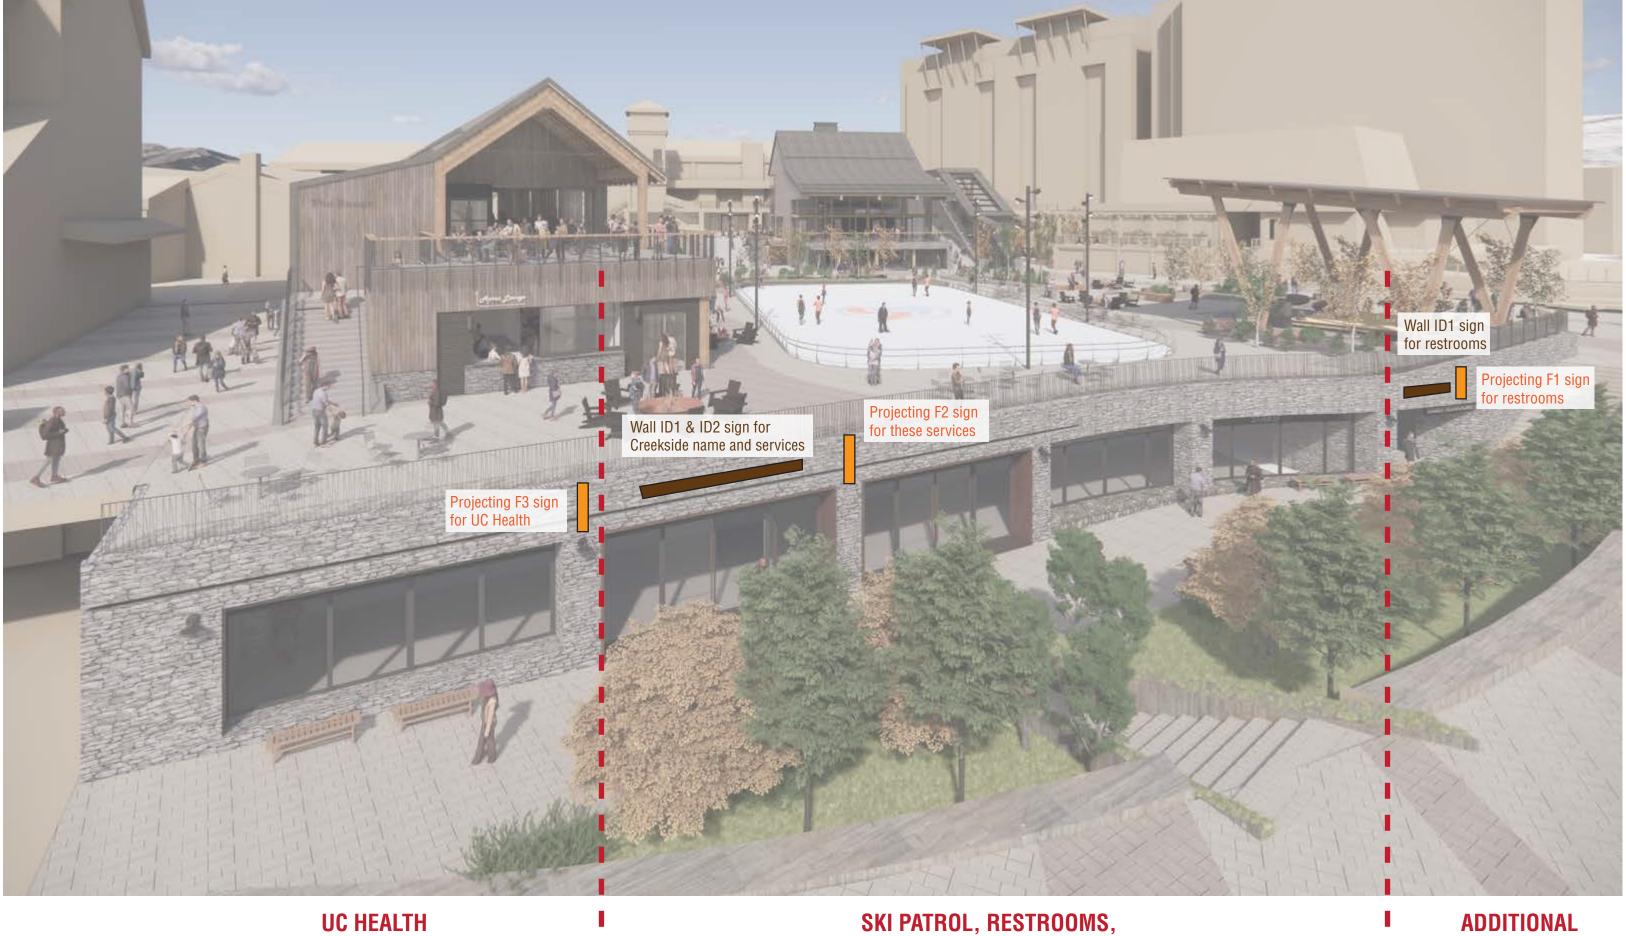

## **2022 PHASE 2** SIGNAGE OVERVIEW

DW PROJECT NUMBER:6466

FLAG SIGNS

SHEET NUMBER

**SPACE** 

SKI PATROL, RESTROOMS, **GRAND SKI, LOCKERS** 

**ADDITIONAL RESTROOMS** separate entrance