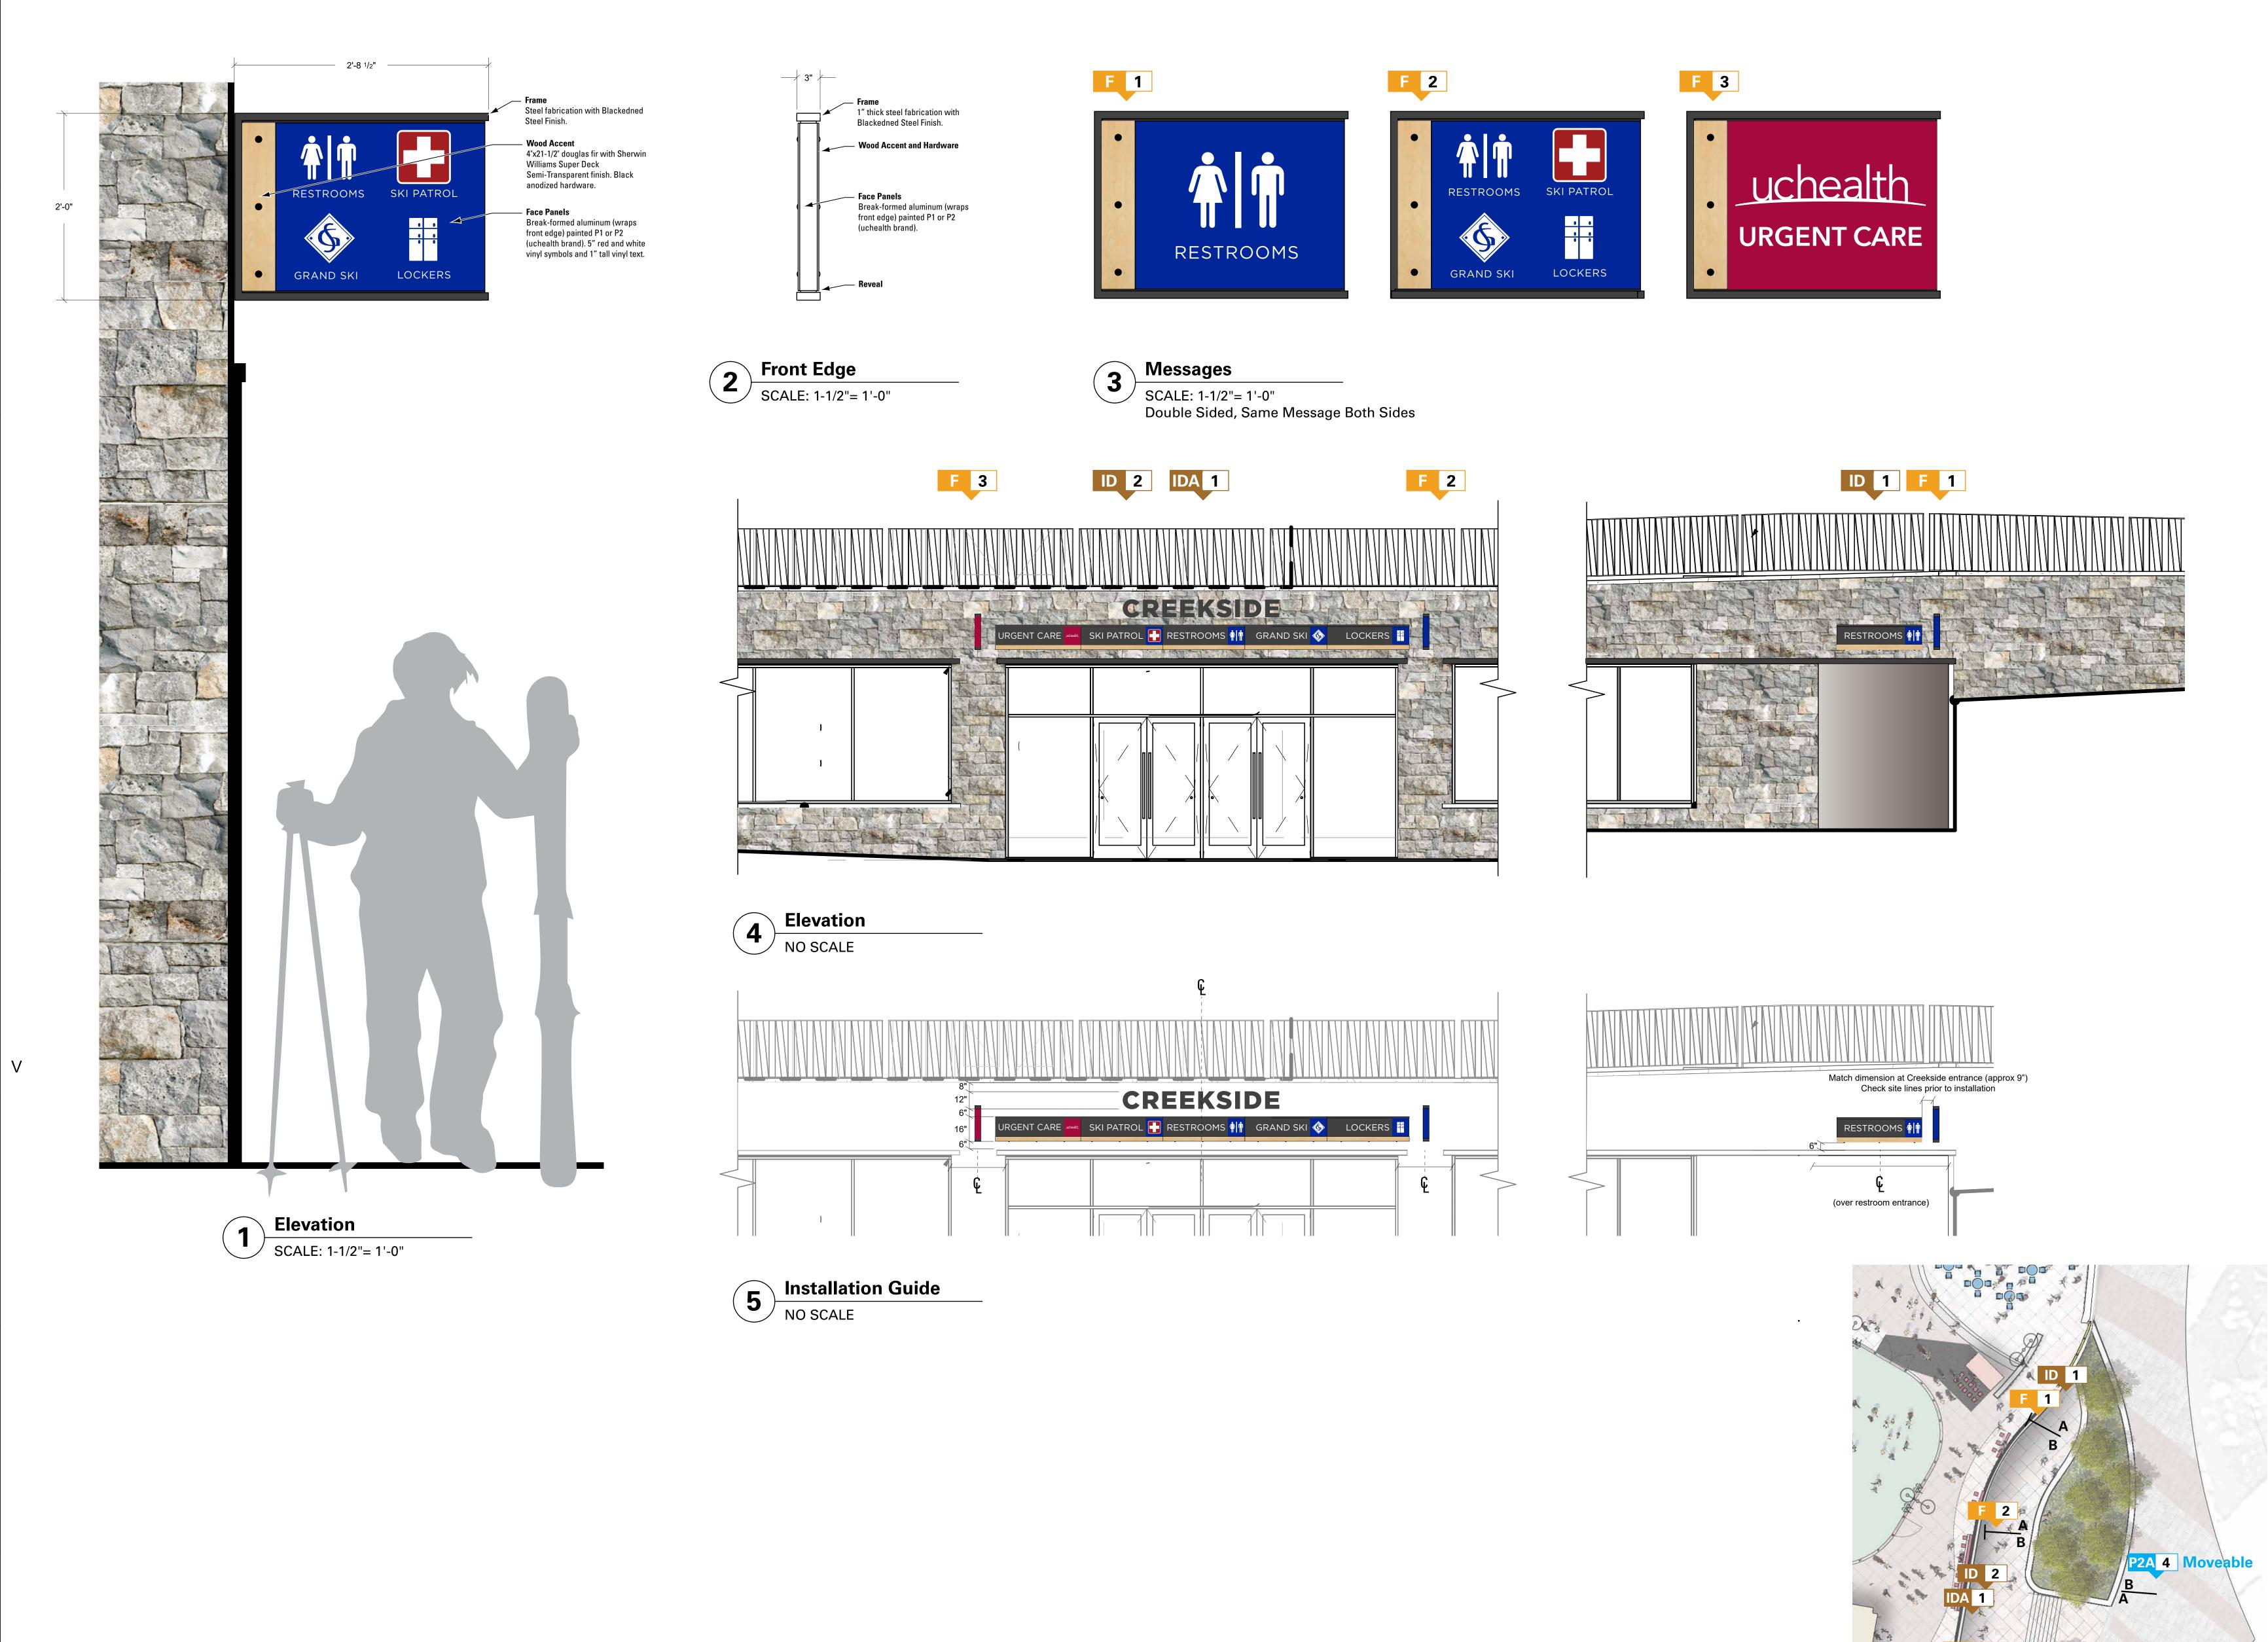

| Sign #1                                                                                                                    | Sign Type Projecting Flag                                    | ag sign with UC Health logo. Labeled F3 on drawings.                                             |                           |  |  |
|----------------------------------------------------------------------------------------------------------------------------|--------------------------------------------------------------|--------------------------------------------------------------------------------------------------|---------------------------|--|--|
| Sign Dimensions:                                                                                                           | L 2' 8-1/2"                                                  | Sign Area square footage: 5.4SQFT                                                                |                           |  |  |
| н 2'-0"                                                                                                                    | W 3"                                                         | Frontage Location: Left of Creekside entrance                                                    |                           |  |  |
| Sign Height from ground                                                                                                    | 12'                                                          | Frontage Substitution?                                                                           | ☐ Yes X No                |  |  |
| Type of Illumination:                                                                                                      | ☐ External                                                   | ☐ Internal                                                                                       | X None                    |  |  |
|                                                                                                                            | lag sign with UC Health logo<br>ntrance . Labeled F3 on drav | o, in UC Health brand colors, m<br>wings.                                                        | ounted to the left of the |  |  |
| G: #9                                                                                                                      | a. — Wall may intend                                         | panal sian with Flaumhala Laha                                                                   | olod ID2 on drowing       |  |  |
| Sign #2                                                                                                                    |                                                              | panel sign with 5 symbols. Labo                                                                  |                           |  |  |
| Sign Dimensions:                                                                                                           | L 12'-4"                                                     | o.g                                                                                              | B1SQFT                    |  |  |
| н 1'-4"                                                                                                                    | W 3"                                                         | Frontage Location: Above Cre                                                                     | eekside Entrance          |  |  |
| Sign Height from ground 12                                                                                                 | <u>,                                    </u>                 | Frontage Substitution?                                                                           | Yes X No                  |  |  |
| Type of Illumination:                                                                                                      | ☐ External                                                   | ☐ Internal                                                                                       | X None                    |  |  |
| mounted abov                                                                                                               | e creekside entrance. Labele                                 | ki Patrol, Restrooms, Grand Sk<br>ed ID2 on drawings. Composed<br>llow for future updates/change | d of 5 equal              |  |  |
|                                                                                                                            |                                                              |                                                                                                  |                           |  |  |
| Sign #3                                                                                                                    | Sign Type Wall mounted                                       | non-illuminated Creekside dim                                                                    |                           |  |  |
| Sign Dimensions:                                                                                                           | L 9'                                                         | Sign Area square footage: g                                                                      | SQFT                      |  |  |
| H 1'                                                                                                                       | W 2"                                                         | Frontage Location: Above C                                                                       | reekside entrance         |  |  |
| Sign Height from ground 1                                                                                                  | .3' - 10"                                                    | Frontage Substitution?                                                                           | ☐ Yes X No                |  |  |
| Type of Illumination:                                                                                                      | ☐ External                                                   | ☐ Internal                                                                                       | X None                    |  |  |
|                                                                                                                            | non-illuminated dimensional<br>lled above wall sign.         | letters that read "CREEKSIDE"                                                                    | '. Labeled IDA1 on        |  |  |
|                                                                                                                            |                                                              |                                                                                                  |                           |  |  |
| Sign #4                                                                                                                    | Sign Type Projecting Flag                                    | sign with 4 symbols. Labeled F                                                                   | -2 on drawings.           |  |  |
| Sign Dimensions:                                                                                                           | L 2' 8-1/2"                                                  | Sign Area square footage: 5                                                                      | .4SQFT                    |  |  |
| H 2'-0"                                                                                                                    | W 3"                                                         | Frontage Location: Right of (                                                                    | Creekside entrance        |  |  |
| Sign Height from ground                                                                                                    | 12'                                                          | Frontage Substitution?                                                                           | ☐ Yes 🗶 No                |  |  |
| Type of Illumination:                                                                                                      | ☐ External                                                   | ☐ Internal                                                                                       | X None                    |  |  |
| Description: Projecting Flag sign with 4 symbols, mounted to the right of the Creekside entrance . Labeled F2 on drawings. |                                                              |                                                                                                  |                           |  |  |

| Sign #5                                                                                                                                  | Sign Type Projecting Flag sign with Restrooms. Labeled F1 on drawings. |                                            |                       |
|------------------------------------------------------------------------------------------------------------------------------------------|------------------------------------------------------------------------|--------------------------------------------|-----------------------|
| Sign Dimensions:                                                                                                                         | L 2' 8-1/2"                                                            | Sign Area square footage: 5                | 5.4SQFT               |
| Н 2'-0"                                                                                                                                  | W 3"                                                                   | Frontage Location: Right of                | Restroom wall sign    |
| Sign Height from ground                                                                                                                  | 12'                                                                    | Frontage Substitution?                     | ☐ Yes X No            |
| Type of Illumination:                                                                                                                    | ☐ External                                                             | ☐ Internal                                 | X None                |
| Description: Projecting Flag sign with Restroom text and symbol, mounted to the right of the Restroom wall sign. Labeled F1 on drawings. |                                                                        |                                            |                       |
| Sign #6                                                                                                                                  | Sign Type Wall mounted                                                 | panel sign with Restrooms. Lal             | beled ID1 on drawing. |
| Sign Dimensions:                                                                                                                         | L 4'-8"                                                                | Sign Area square footage:                  | 6.2SQFT               |
| н 1'-4"                                                                                                                                  | W 3"                                                                   | Frontage Location: Above restroom entrance |                       |
| Sign Height from ground 1                                                                                                                | 2'                                                                     | Frontage Substitution?                     | ☐ Yes X No            |
| Type of Illumination:                                                                                                                    | ☐ External                                                             | ☐ Internal                                 | X None                |
| Description: Wall mounted sign with Restrooms, mounted to the right of the restroom wall sign. Labeled ID1 on drawings.                  |                                                                        |                                            |                       |
| Sign #7                                                                                                                                  | Sign Type                                                              |                                            |                       |
| Sign Dimensions:                                                                                                                         | L                                                                      | Sign Area square footage:                  |                       |
| Н                                                                                                                                        | W                                                                      | Frontage Location:                         |                       |
| Sign Height from ground                                                                                                                  |                                                                        | Frontage Substitution?                     | ☐ Yes X No            |
| Type of Illumination:                                                                                                                    | ☐ External                                                             | ☐ Internal                                 | X None                |
| Description:                                                                                                                             |                                                                        |                                            |                       |
| Sign #8                                                                                                                                  | Sign Type                                                              |                                            |                       |
| Sign Dimensions:                                                                                                                         | L                                                                      | Sign Area square footage:                  |                       |
| Н                                                                                                                                        | W                                                                      | Frontage Location:                         |                       |
| Sign Height from ground                                                                                                                  |                                                                        | Frontage Substitution?                     | ☐ Yes 🗶 No            |
| Type of Illumination:                                                                                                                    | ☐ External                                                             | ☐ Internal                                 | X None                |
| Description:                                                                                                                             |                                                                        |                                            |                       |

# Phase 2 (2022) SIGN TYPES AND QUANTITIES

| Sheet Number | Sign Type | Description                                    | Quantity    | Install Date |
|--------------|-----------|------------------------------------------------|-------------|--------------|
| 3-4          | P2A       | Pedestrian Directional Moveable                | 4           | 11/14/2022   |
| 5            | D         | Pedestrian Directory Moveable                  | 1           | 11/14/2022   |
| 6            | D2        | Pedestrian Directory with Wayfinding, Moveable | 1           | 11/14/2022   |
| 7            | ID        | Overhead, Wall Mounted                         | 2 Locations | 11/14/2022   |
| 1            | IDA       | Overhead, Wall Mounted                         | 1           | 11/14/2022   |
| 7            | F         | Flag Sign, Wall Mounted                        | 3           | 11/14/2022   |