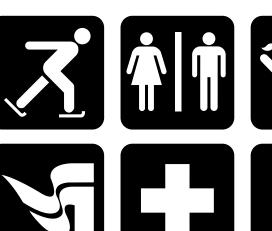

| Sign #1                                                                                                                    | Sign Type Projecting Flag                                    | ag sign with UC Health logo. Labeled F3 on drawings.                                             |                           |  |  |
|----------------------------------------------------------------------------------------------------------------------------|--------------------------------------------------------------|--------------------------------------------------------------------------------------------------|---------------------------|--|--|
| Sign Dimensions:                                                                                                           | L 2' 8-1/2"                                                  | Sign Area square footage: 5.4SQFT                                                                |                           |  |  |
| н 2'-0"                                                                                                                    | W 3"                                                         | Frontage Location: Left of Creekside entrance                                                    |                           |  |  |
| Sign Height from ground                                                                                                    | 12'                                                          | Frontage Substitution?                                                                           | ☐ Yes X No                |  |  |
| Type of Illumination:                                                                                                      | ☐ External                                                   | ☐ Internal                                                                                       | X None                    |  |  |
|                                                                                                                            | lag sign with UC Health logo<br>ntrance . Labeled F3 on drav | o, in UC Health brand colors, m<br>wings.                                                        | ounted to the left of the |  |  |
| G: #9                                                                                                                      | a. — Wall may intend                                         | panal sian with Flaumhala Laha                                                                   | olod ID2 on drowing       |  |  |
| Sign #2                                                                                                                    |                                                              | panel sign with 5 symbols. Labo                                                                  |                           |  |  |
| Sign Dimensions:                                                                                                           | L 12'-4"                                                     | o.g                                                                                              | B1SQFT                    |  |  |
| н 1'-4"                                                                                                                    | W 3"                                                         | Frontage Location: Above Cre                                                                     | eekside Entrance          |  |  |
| Sign Height from ground 12                                                                                                 | <u>,                                    </u>                 | Frontage Substitution?                                                                           | Yes X No                  |  |  |
| Type of Illumination:                                                                                                      | ☐ External                                                   | ☐ Internal                                                                                       | X None                    |  |  |
| mounted abov                                                                                                               | e creekside entrance. Labele                                 | ki Patrol, Restrooms, Grand Sk<br>ed ID2 on drawings. Composed<br>llow for future updates/change | d of 5 equal              |  |  |
|                                                                                                                            |                                                              |                                                                                                  |                           |  |  |
| Sign #3                                                                                                                    | Sign Type Wall mounted                                       | non-illuminated Creekside dim                                                                    |                           |  |  |
| Sign Dimensions:                                                                                                           | L 9'                                                         | Sign Area square footage: g                                                                      | SQFT                      |  |  |
| H 1'                                                                                                                       | W 2"                                                         | Frontage Location: Above C                                                                       | reekside entrance         |  |  |
| Sign Height from ground 1                                                                                                  | .3' - 10"                                                    | Frontage Substitution?                                                                           | ☐ Yes X No                |  |  |
| Type of Illumination:                                                                                                      | ☐ External                                                   | ☐ Internal                                                                                       | X None                    |  |  |
|                                                                                                                            | non-illuminated dimensional<br>lled above wall sign.         | letters that read "CREEKSIDE"                                                                    | '. Labeled IDA1 on        |  |  |
|                                                                                                                            |                                                              |                                                                                                  |                           |  |  |
| Sign #4                                                                                                                    | Sign Type Projecting Flag                                    | sign with 4 symbols. Labeled F                                                                   | -2 on drawings.           |  |  |
| Sign Dimensions:                                                                                                           | L 2' 8-1/2"                                                  | Sign Area square footage: 5                                                                      | .4SQFT                    |  |  |
| H 2'-0"                                                                                                                    | W 3"                                                         | Frontage Location: Right of (                                                                    | Creekside entrance        |  |  |
| Sign Height from ground                                                                                                    | 12'                                                          | Frontage Substitution?                                                                           | ☐ Yes 🗶 No                |  |  |
| Type of Illumination:                                                                                                      | ☐ External                                                   | ☐ Internal                                                                                       | X None                    |  |  |
| Description: Projecting Flag sign with 4 symbols, mounted to the right of the Creekside entrance . Labeled F2 on drawings. |                                                              |                                                                                                  |                           |  |  |

| Sign #5                                                                                                                                  | Sign Type Projecting Flag sign with Restrooms. Labeled F1 on drawings. |                                            |                       |
|------------------------------------------------------------------------------------------------------------------------------------------|------------------------------------------------------------------------|--------------------------------------------|-----------------------|
| Sign Dimensions:                                                                                                                         | L 2' 8-1/2"                                                            | Sign Area square footage: 5                | 5.4SQFT               |
| Н 2'-0"                                                                                                                                  | W 3"                                                                   | Frontage Location: Right of                | Restroom wall sign    |
| Sign Height from ground                                                                                                                  | 12'                                                                    | Frontage Substitution?                     | ☐ Yes X No            |
| Type of Illumination:                                                                                                                    | ☐ External                                                             | ☐ Internal                                 | X None                |
| Description: Projecting Flag sign with Restroom text and symbol, mounted to the right of the Restroom wall sign. Labeled F1 on drawings. |                                                                        |                                            |                       |
| Sign #6                                                                                                                                  | Sign Type Wall mounted                                                 | panel sign with Restrooms. Lal             | beled ID1 on drawing. |
| Sign Dimensions:                                                                                                                         | L 4'-8"                                                                | Sign Area square footage:                  | 6.2SQFT               |
| н 1'-4"                                                                                                                                  | W 3"                                                                   | Frontage Location: Above restroom entrance |                       |
| Sign Height from ground 1                                                                                                                | 2'                                                                     | Frontage Substitution?                     | ☐ Yes X No            |
| Type of Illumination:                                                                                                                    | ☐ External                                                             | ☐ Internal                                 | X None                |
| Description: Wall mounted sign with Restrooms, mounted to the right of the restroom wall sign. Labeled ID1 on drawings.                  |                                                                        |                                            |                       |
| Sign #7                                                                                                                                  | Sign Type                                                              |                                            |                       |
| Sign Dimensions:                                                                                                                         | L                                                                      | Sign Area square footage:                  |                       |
| Н                                                                                                                                        | W                                                                      | Frontage Location:                         |                       |
| Sign Height from ground                                                                                                                  |                                                                        | Frontage Substitution?                     | ☐ Yes X No            |
| Type of Illumination:                                                                                                                    | ☐ External                                                             | ☐ Internal                                 | X None                |
| Description:                                                                                                                             |                                                                        |                                            |                       |
| Sign #8                                                                                                                                  | Sign Type                                                              |                                            |                       |
| Sign Dimensions:                                                                                                                         | L                                                                      | Sign Area square footage:                  |                       |
| Н                                                                                                                                        | W                                                                      | Frontage Location:                         |                       |
| Sign Height from ground                                                                                                                  |                                                                        | Frontage Substitution?                     | ☐ Yes 🗶 No            |
| Type of Illumination:                                                                                                                    | ☐ External                                                             | ☐ Internal                                 | X None                |
| Description:                                                                                                                             |                                                                        |                                            |                       |

## **2022 PHASE 2** SIGNAGE OVERVIEW

DW PROJECT NUMBER:6466

FLAG SIGNS

SHEET NUMBER

**SPACE** 

SKI PATROL, RESTROOMS, **GRAND SKI, LOCKERS** 

**ADDITIONAL RESTROOMS** separate entrance