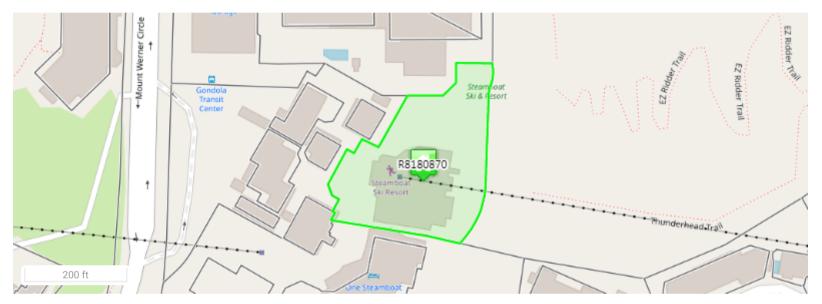

### Routt County Assessor's Office, Property Search

Routt County Assessor's Office, Property Search

R8180870

STEAMBOAT SKI & RESORT CORP. 2305 MT WERNER CIR STEAMBOAT

SPRINGS, CO 80487-9023

Actual Value \$5,171,610

#### **KEY INFORMATION**

| Account #       | R8180870                                                                    | Parcel # | 320200001 | Type tex  |
|-----------------|-----------------------------------------------------------------------------|----------|-----------|-----------|
| Tax Area        | 28 - *RE2* SS City Limits_Ski Resort Base Area (SS Redevelopment Authority) |          |           | 1,750 (5) |
| Neighborhood    | SKI AREA COMM                                                               |          |           |           |
| Subdivision     | SKI HILL SUBDIVISION, REPLAT OF PARCEL D                                    |          |           |           |
| Legal Desc      | LOT 1 SKI HILL SUBDIVISION REPLAT PARCEL D                                  |          |           |           |
| Property Use    | SKI AREA                                                                    |          |           |           |
| Total Acres     | 1.59                                                                        |          |           |           |
| Owner           | STEAMBOAT SKI & RESORT CORP.                                                |          |           |           |
| Situs Addresses | -                                                                           |          |           |           |
| Total Area SqFt | 38,753                                                                      |          |           |           |
| Business Name   | SKI CORP - PROMENADE BASE AREA                                              |          |           |           |

#### LAND OCCURRENCE 1 - COMM LAND

| Property Code      | 2125 - RECREATION LAND                              | Economic Area | STEAMBOAT COMM |
|--------------------|-----------------------------------------------------|---------------|----------------|
| Super Neighborhood | -                                                   | Neighborhood  | SKI AREA       |
| Land Code          | MOUNTAIN SKI AREA PREMIER SLOPE LOCATION (New Tier) | Land Use      | PRIME SITE     |
| Zoning             | OR                                                  | Site Access   | YEAR-ROUND     |
| Road               | PAVED                                               | Site View     | GOOD           |
| Topography         | SLOPING                                             | Slope         | MODERATE       |
| Wetness            | NOT AFFECTED                                        | Water         | COMM/PUBLIC    |
| Utilities          | GAS/ELEC                                            | Sewer         | COMM/PUBLIC    |
| Acres              | 1.59                                                | Description   | -              |