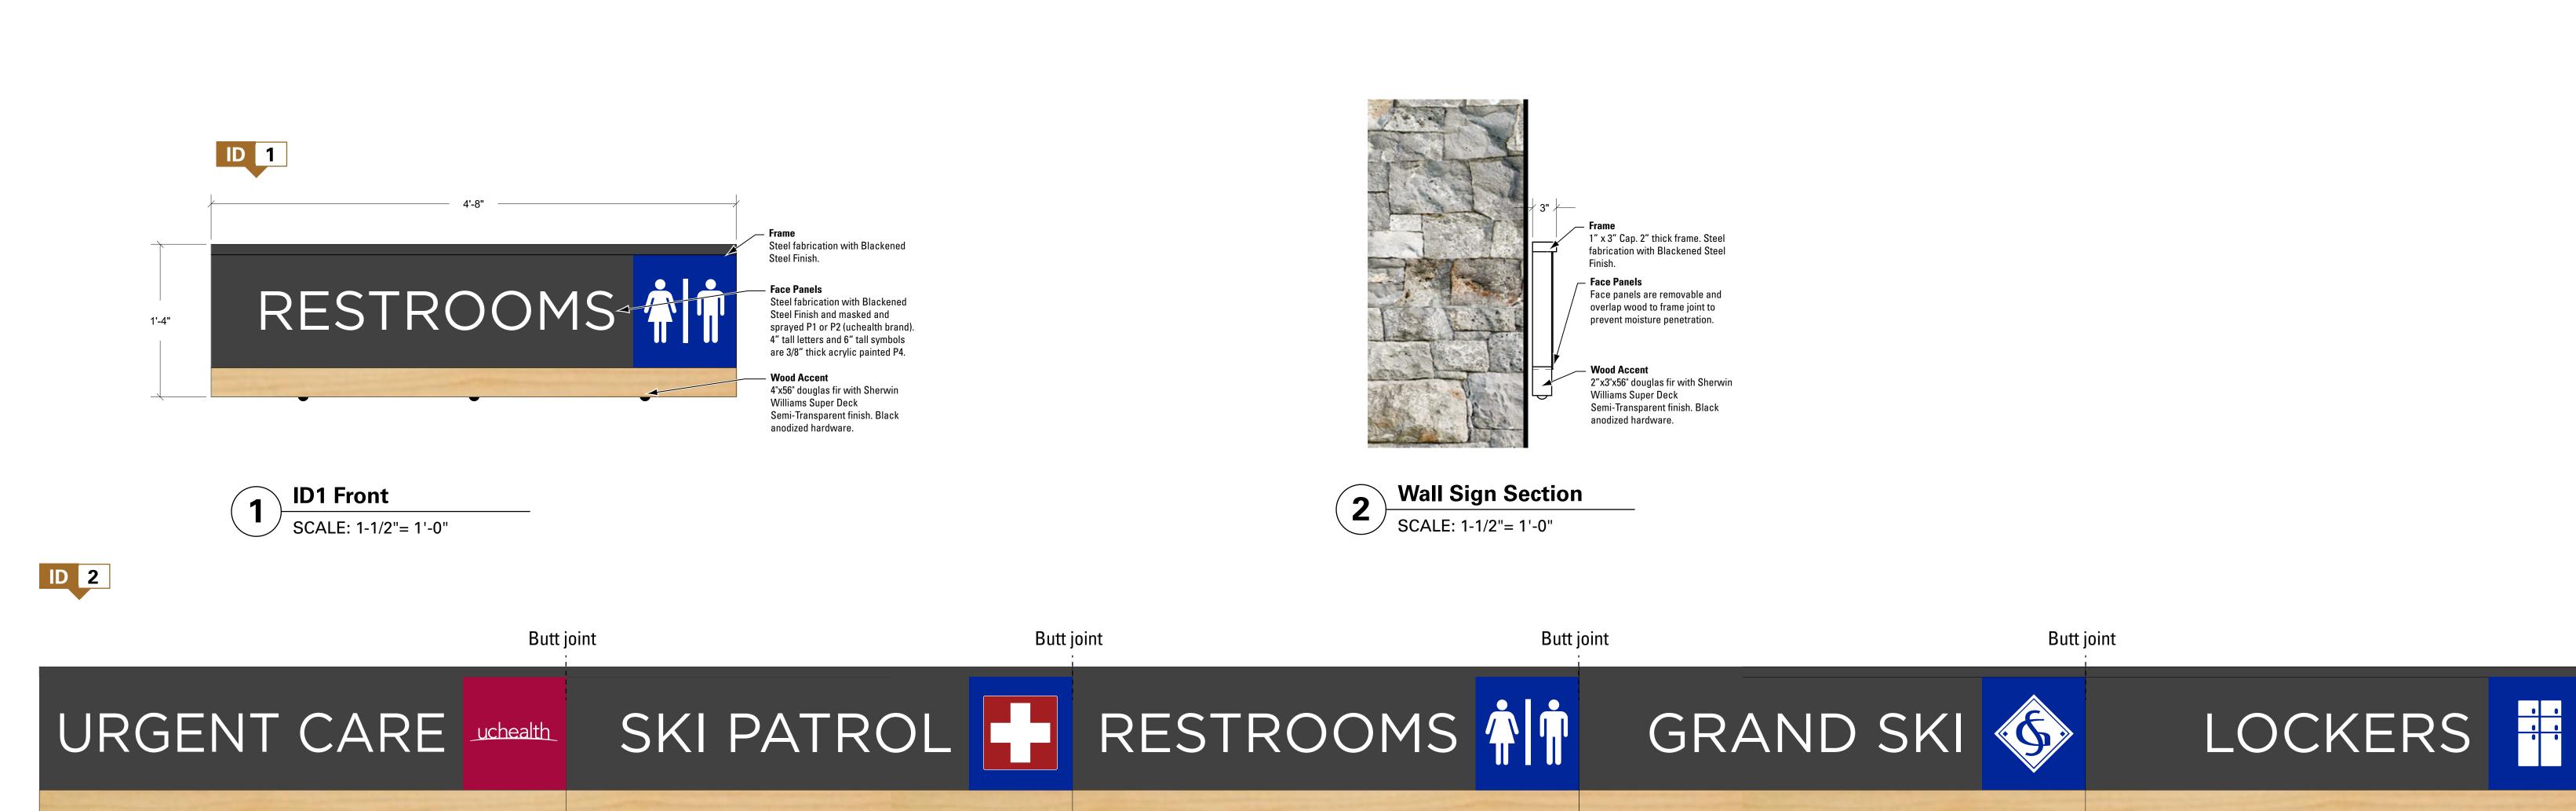

| Sign #1                                                                                                                    | Sign Type Projecting Flag                                    | ag sign with UC Health logo. Labeled F3 on drawings.                                             |                           |  |  |
|----------------------------------------------------------------------------------------------------------------------------|--------------------------------------------------------------|--------------------------------------------------------------------------------------------------|---------------------------|--|--|
| Sign Dimensions:                                                                                                           | L 2' 8-1/2"                                                  | Sign Area square footage: 5.4SQFT                                                                |                           |  |  |
| н 2'-0"                                                                                                                    | W 3"                                                         | Frontage Location: Left of Creekside entrance                                                    |                           |  |  |
| Sign Height from ground                                                                                                    | 12'                                                          | Frontage Substitution?                                                                           | ☐ Yes X No                |  |  |
| Type of Illumination:                                                                                                      | ☐ External                                                   | ☐ Internal                                                                                       | X None                    |  |  |
|                                                                                                                            | lag sign with UC Health logo<br>ntrance . Labeled F3 on drav | o, in UC Health brand colors, m<br>wings.                                                        | ounted to the left of the |  |  |
| G: #9                                                                                                                      | a. — Wall may intend                                         | panal sian with Flaumhala Laha                                                                   | olod ID2 on drowing       |  |  |
| Sign #2                                                                                                                    |                                                              | panel sign with 5 symbols. Labo                                                                  |                           |  |  |
| Sign Dimensions:                                                                                                           | L 12'-4"                                                     | o.g                                                                                              | B1SQFT                    |  |  |
| н 1'-4"                                                                                                                    | W 3"                                                         | Frontage Location: Above Cre                                                                     | eekside Entrance          |  |  |
| Sign Height from ground 12                                                                                                 | <u>,                                    </u>                 | Frontage Substitution?                                                                           | Yes X No                  |  |  |
| Type of Illumination:                                                                                                      | ☐ External                                                   | ☐ Internal                                                                                       | X None                    |  |  |
| mounted abov                                                                                                               | e creekside entrance. Labele                                 | ki Patrol, Restrooms, Grand Sk<br>ed ID2 on drawings. Composed<br>llow for future updates/change | d of 5 equal              |  |  |
|                                                                                                                            |                                                              |                                                                                                  |                           |  |  |
| Sign #3                                                                                                                    | Sign Type Wall mounted                                       | non-illuminated Creekside dim                                                                    |                           |  |  |
| Sign Dimensions:                                                                                                           | L 9'                                                         | Sign Area square footage: g                                                                      | SQFT                      |  |  |
| H 1'                                                                                                                       | W 2"                                                         | Frontage Location: Above C                                                                       | reekside entrance         |  |  |
| Sign Height from ground 1                                                                                                  | .3' - 10"                                                    | Frontage Substitution?                                                                           | ☐ Yes X No                |  |  |
| Type of Illumination:                                                                                                      | ☐ External                                                   | ☐ Internal                                                                                       | X None                    |  |  |
|                                                                                                                            | non-illuminated dimensional<br>lled above wall sign.         | letters that read "CREEKSIDE"                                                                    | '. Labeled IDA1 on        |  |  |
|                                                                                                                            |                                                              |                                                                                                  |                           |  |  |
| Sign #4                                                                                                                    | Sign Type Projecting Flag                                    | sign with 4 symbols. Labeled F                                                                   | -2 on drawings.           |  |  |
| Sign Dimensions:                                                                                                           | L 2' 8-1/2"                                                  | Sign Area square footage: 5                                                                      | .4SQFT                    |  |  |
| H 2'-0"                                                                                                                    | W 3"                                                         | Frontage Location: Right of (                                                                    | Creekside entrance        |  |  |
| Sign Height from ground                                                                                                    | 12'                                                          | Frontage Substitution?                                                                           | ☐ Yes 🗶 No                |  |  |
| Type of Illumination:                                                                                                      | ☐ External                                                   | ☐ Internal                                                                                       | X None                    |  |  |
| Description: Projecting Flag sign with 4 symbols, mounted to the right of the Creekside entrance . Labeled F2 on drawings. |                                                              |                                                                                                  |                           |  |  |

| Sign #5                                                                                                                                  | Sign Type Projecting Flag sign with Restrooms. Labeled F1 on drawings. |                                            |                       |
|------------------------------------------------------------------------------------------------------------------------------------------|------------------------------------------------------------------------|--------------------------------------------|-----------------------|
| Sign Dimensions:                                                                                                                         | L 2' 8-1/2"                                                            | Sign Area square footage: 5                | 5.4SQFT               |
| Н 2'-0"                                                                                                                                  | W 3"                                                                   | Frontage Location: Right of                | Restroom wall sign    |
| Sign Height from ground                                                                                                                  | 12'                                                                    | Frontage Substitution?                     | ☐ Yes X No            |
| Type of Illumination:                                                                                                                    | ☐ External                                                             | ☐ Internal                                 | X None                |
| Description: Projecting Flag sign with Restroom text and symbol, mounted to the right of the Restroom wall sign. Labeled F1 on drawings. |                                                                        |                                            |                       |
| Sign #6                                                                                                                                  | Sign Type Wall mounted                                                 | panel sign with Restrooms. Lal             | beled ID1 on drawing. |
| Sign Dimensions:                                                                                                                         | L 4'-8"                                                                | Sign Area square footage:                  | 6.2SQFT               |
| н 1'-4"                                                                                                                                  | W 3"                                                                   | Frontage Location: Above restroom entrance |                       |
| Sign Height from ground 1                                                                                                                | 2'                                                                     | Frontage Substitution?                     | ☐ Yes X No            |
| Type of Illumination:                                                                                                                    | ☐ External                                                             | ☐ Internal                                 | X None                |
| Description: Wall mounted sign with Restrooms, mounted to the right of the restroom wall sign. Labeled ID1 on drawings.                  |                                                                        |                                            |                       |
| Sign #7                                                                                                                                  | Sign Type                                                              |                                            |                       |
| Sign Dimensions:                                                                                                                         | L                                                                      | Sign Area square footage:                  |                       |
| Н                                                                                                                                        | W                                                                      | Frontage Location:                         |                       |
| Sign Height from ground                                                                                                                  |                                                                        | Frontage Substitution?                     | ☐ Yes X No            |
| Type of Illumination:                                                                                                                    | ☐ External                                                             | ☐ Internal                                 | X None                |
| Description:                                                                                                                             |                                                                        |                                            |                       |
| Sign #8                                                                                                                                  | Sign Type                                                              |                                            |                       |
| Sign Dimensions:                                                                                                                         | L                                                                      | Sign Area square footage:                  |                       |
| Н                                                                                                                                        | W                                                                      | Frontage Location:                         |                       |
| Sign Height from ground                                                                                                                  |                                                                        | Frontage Substitution?                     | ☐ Yes 🗶 No            |
| Type of Illumination:                                                                                                                    | ☐ External                                                             | ☐ Internal                                 | X None                |
| Description:                                                                                                                             |                                                                        |                                            |                       |

### **MATERIALS**

Blackened Steel: 14 gauge steel sheet pre-treated, with Blackened Steel Finish, then sealed to prevent rust.

Graphic to be etched and filled with black enamel as noted, then sealed.

Wood: Douglas Fir Sherwin Williams Super Deck Semi-Transparent (two-coat finish. First coat to be from the shop, and second coat to be on the field after installation.)