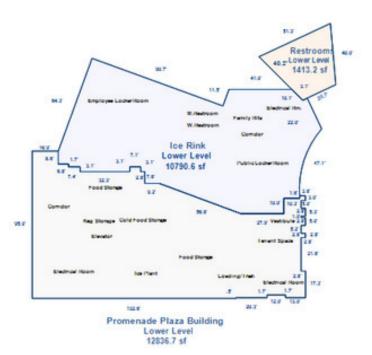

#### **COMMERCIAL IMPRV OCCURRENCE 1**

| Economic Area      | STEAMBOAT COMM                            | Property Code        | 2225 - RECREATION-IMPROVEMENTS |
|--------------------|-------------------------------------------|----------------------|--------------------------------|
| Neighborhood       | Ski Area                                  | Actual Year Built    | 2021                           |
| Building Use       | Restaurant                                | Effective Year Built | 2021                           |
| Grade / Quality    | Superior + + + +                          | Last Tenant Finish   | -                              |
| Stories            | 3                                         | Roof Structure       | GABLE                          |
| Roof Cover         | MEMBRANE                                  | Foundation           | CONCRETE                       |
| Frame              | STEEL                                     | Basement Type        | FULL                           |
| Interior Condition | Normal                                    | Exterior Condition   | Normal                         |
| Air Conditioning   | NONE                                      | Heating Fuel         | GAS                            |
| Heating Type       | FORCED AIR                                | Interior Wall Height | 11 to 14 feet                  |
| Exterior Wall      | CONCRETE                                  | Percent Complete     | -                              |
| Calculation Method | Market                                    | Total SQFT           | 6,260                          |
| Bldg Permit No.    | -                                         | Functional Obs       | -                              |
| Permit Description | PROMENADE BUILDING LEVEL 01 (PLAZA LEVEL) |                      |                                |