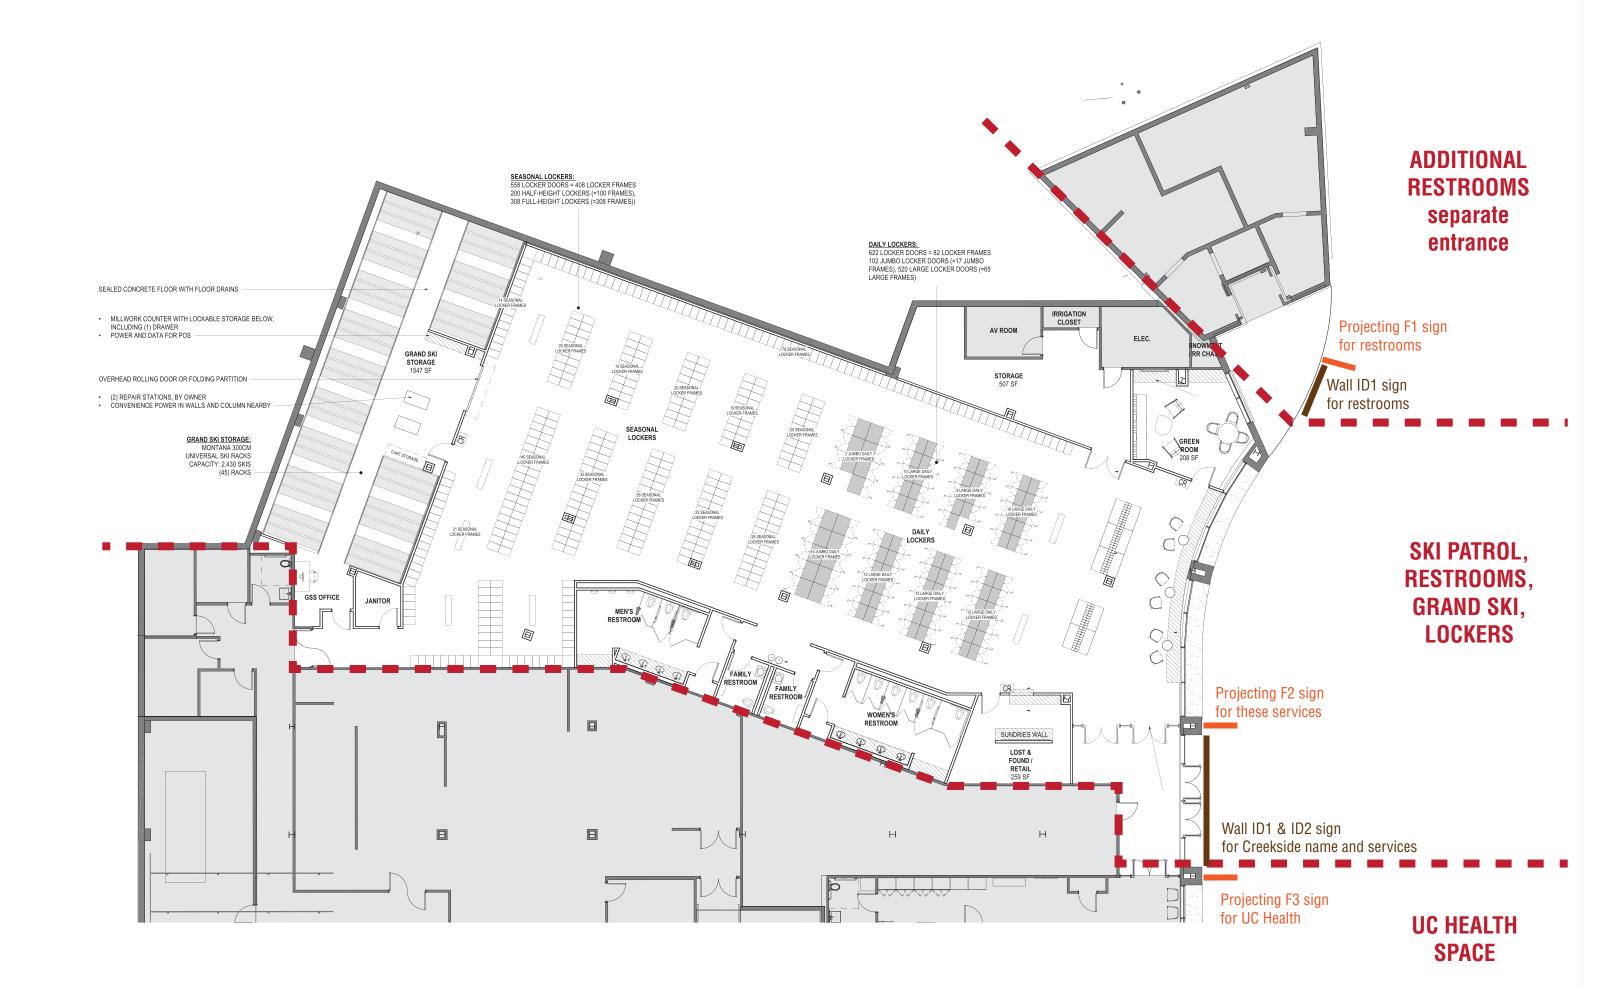

## **2022 PHASE 2** SIGNAGE OVERVIEW

DW PROJECT NUMBER:6466

FLAG SIGNS

SHEET NUMBER

**SPACE** 

SKI PATROL, RESTROOMS, **GRAND SKI, LOCKERS** 

**ADDITIONAL RESTROOMS** separate entrance