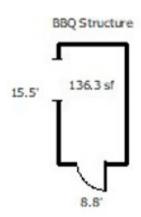

| 25.046              | 54.62                 | 45.90%                   |
| 28          | UPPER YAMPA WATER CONSERVANCY<br>DISTRICT | Water Conservancy                  | 1.82                | 54.62                 | 3.30%                    |
| 28          | YAMPA VALLEY HOUSING AUTHORITY            | Housing Authorities<br>(Municipal) | 1                   | 54.62                 | 1.80%                    |

#### PRIOR YEAR ASSESSMENT INFORMATION

| YEAR | <b>ACTUAL VALUE</b> | ASSESSED VALUE | MILL LEVY | AD VALOREM TAXES |
|------|---------------------|----------------|-----------|------------------|
| 2021 | \$5,751,490         | \$1,667,930    | 54.62     | \$91,102         |
| 2020 | \$9.029.270         | \$2,618,490    | 54.24     | \$142,021        |













#### **Permanent Sign Permit Data Sheet**

**Instructions:** Fill out this sheet with the attributes for each sign covered by your permit. Up to 4 signs may be included on one permit for one location for the base fee. Additional signs at the same location may be included for an additional fee.

| Sign Type