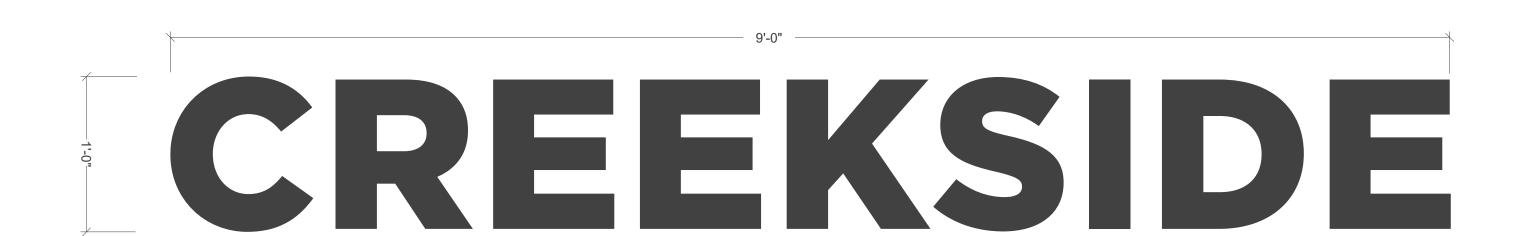

| Sign #1                                                                                                                    | Sign Type Projecting Flag                                    | ag sign with UC Health logo. Labeled F3 on drawings.                                             |                           |  |  |
|----------------------------------------------------------------------------------------------------------------------------|--------------------------------------------------------------|--------------------------------------------------------------------------------------------------|---------------------------|--|--|
| Sign Dimensions:                                                                                                           | L 2' 8-1/2"                                                  | Sign Area square footage: 5.4SQFT                                                                |                           |  |  |
| н 2'-0"                                                                                                                    | W 3"                                                         | Frontage Location: Left of Creekside entrance                                                    |                           |  |  |
| Sign Height from ground                                                                                                    | 12'                                                          | Frontage Substitution?                                                                           | ☐ Yes X No                |  |  |
| Type of Illumination:                                                                                                      | ☐ External                                                   | ☐ Internal                                                                                       | X None                    |  |  |
|                                                                                                                            | lag sign with UC Health logo<br>ntrance . Labeled F3 on drav | o, in UC Health brand colors, m<br>wings.                                                        | ounted to the left of the |  |  |
| G: #9                                                                                                                      | a. — Wall may intend                                         | panal sian with Flaumhala Laha                                                                   | olod ID2 on drowing       |  |  |
| Sign #2                                                                                                                    |                                                              | panel sign with 5 symbols. Labo                                                                  |                           |  |  |
| Sign Dimensions:                                                                                                           | L 12'-4"                                                     | o.g                                                                                              | B1SQFT                    |  |  |
| н 1'-4"                                                                                                                    | W 3"                                                         | Frontage Location: Above Cre                                                                     | eekside Entrance          |  |  |
| Sign Height from ground 12                                                                                                 | <u>,                                    </u>                 | Frontage Substitution?                                                                           | Yes X No                  |  |  |
| Type of Illumination:                                                                                                      | ☐ External                                                   | ☐ Internal                                                                                       | X None                    |  |  |
| mounted abov                                                                                                               | e creekside entrance. Labele                                 | ki Patrol, Restrooms, Grand Sk<br>ed ID2 on drawings. Composed<br>llow for future updates/change | d of 5 equal              |  |  |
|                                                                                                                            |                                                              |                                                                                                  |                           |  |  |
| Sign #3                                                                                                                    | Sign Type Wall mounted                                       | non-illuminated Creekside dim                                                                    |                           |  |  |
| Sign Dimensions:                                                                                                           | L 9'                                                         | Sign Area square footage: g                                                                      | SQFT                      |  |  |
| H 1'                                                                                                                       | W 2"                                                         | Frontage Location: Above C                                                                       | reekside entrance         |  |  |
| Sign Height from ground 1                                                                                                  | .3' - 10"                                                    | Frontage Substitution?                                                                           | ☐ Yes X No                |  |  |
| Type of Illumination:                                                                                                      | ☐ External                                                   | ☐ Internal                                                                                       | X None                    |  |  |
|                                                                                                                            | non-illuminated dimensional<br>lled above wall sign.         | letters that read "CREEKSIDE"                                                                    | '. Labeled IDA1 on        |  |  |
|                                                                                                                            |                                                              |                                                                                                  |                           |  |  |
| Sign #4                                                                                                                    | Sign Type Projecting Flag                                    | sign with 4 symbols. Labeled F                                                                   | -2 on drawings.           |  |  |
| Sign Dimensions:                                                                                                           | L 2' 8-1/2"                                                  | Sign Area square footage: 5                                                                      | .4SQFT                    |  |  |
| H 2'-0"                                                                                                                    | W 3"                                                         | Frontage Location: Right of (                                                                    | Creekside entrance        |  |  |
| Sign Height from ground                                                                                                    | 12'                                                          | Frontage Substitution?                                                                           | ☐ Yes 🗶 No                |  |  |
| Type of Illumination:                                                                                                      | ☐ External                                                   | ☐ Internal                                                                                       | X None                    |  |  |
| Description: Projecting Flag sign with 4 symbols, mounted to the right of the Creekside entrance . Labeled F2 on drawings. |                                                              |                                                                                                  |                           |  |  |