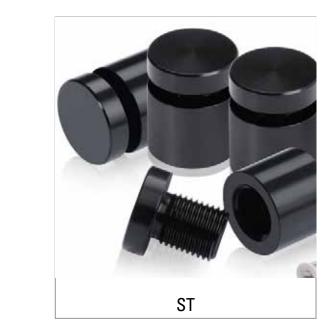

#### 2022 PHASE 2 SIGNAGE OVERVIEW

DW PROJECT NUMBER:6466

OVERVIEW

SHEET NUMBER

Exterior Vinyl (Printed. Design is for placement only. Art will be provided by Steamboat Resort.)

Sign White Acrylic

5/8" Diameter X 1/2" Barrel Length Tamper-Proof Standoffs Black, anodized finish

https://mbs-standoffs.com/ product/14-20-threaded-locking-caps-diameter-58-height-14-black-anodized-aluminum?cat=caps

| Sign Type Description P2A Ped. Directional Moveable D Ped. Directory Moveable D2 Ped. Directory with Wayfinding, Moveable ID Overhead, Wall Mounted F Flag Sign, Wall Mounted |
|-------------------------------------------------------------------------------------------------------------------------------------------------------------------------------|
|                                                                                                                                                                               |
|                                                                                                                                                                               |
|                                                                                                                                                                               |
|                                                                                                                                                                               |
|                                                                                                                                                                               |