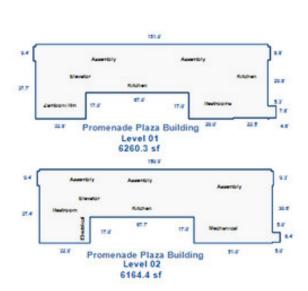

#### **COMMERCIAL IMPRV OCCURRENCE 1**

| Economic Area      | STEAMBOAT COMM                            | Property Code        | 2225 - RECREATION-IMPROVEMENTS |
|--------------------|-------------------------------------------|----------------------|--------------------------------|
| Neighborhood       | Ski Area                                  | Actual Year Built    | 2021                           |
| Building Use       | Restaurant                                | Effective Year Built | 2021                           |
| Grade / Quality    | Superior + + + +                          | Last Tenant Finish   | -                              |
| Stories            | 3                                         | Roof Structure       | GABLE                          |
| Roof Cover         | MEMBRANE                                  | Foundation           | CONCRETE                       |
| Frame              | STEEL                                     | Basement Type        | FULL                           |
| Interior Condition | Normal                                    | Exterior Condition   | Normal                         |
| Air Conditioning   | NONE                                      | Heating Fuel         | GAS                            |
| Heating Type       | FORCED AIR                                | Interior Wall Height | 11 to 14 feet                  |
| Exterior Wall      | CONCRETE                                  | Percent Complete     | -                              |
| Calculation Method | Market                                    | Total SQFT           | 6,260                          |
| Bldg Permit No.    | -                                         | Functional Obs       | -                              |
| Permit Description | PROMENADE BUILDING LEVEL 01 (PLAZA LEVEL) |                      |                                |