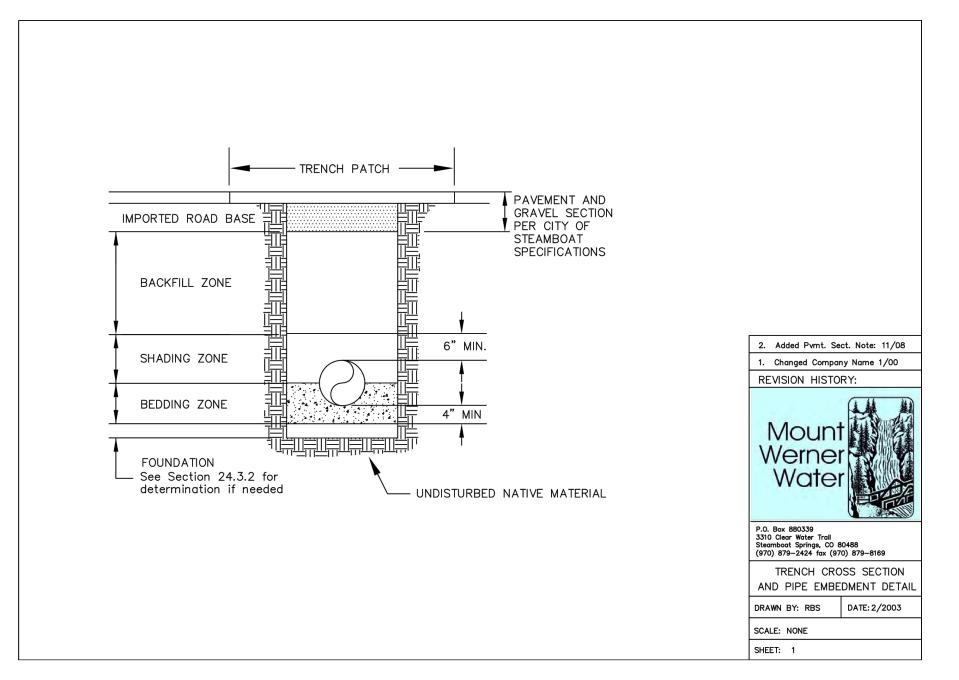

NIMUM PIPE SLOPES FOR SEWER SERVICES

4" 1/4" PER FOOT 2%

8" 1/16" PER FOOT 0.5%

6" 1/8" PER FOOT

4" MIN. DIA. PIPE

SEWER LINE PROVIDED
AND INSTALLED BY
PROPERTY OWNER

GRADE REQUIREMENTS 2% MINIMUM

SEE NOTE 4 ----

<u>SECTION</u>

INSPECTION: PRIOR TO BACKFILL, SECURE A PASSING INSPECTION BY MT. WERNER WATER FOR ALL PIPE, FITTINGS, COUPLINGS, AND GRADE.

2. BACKFILL: INSTALL AND COMPACT ALL BACKFILL MATERIAL PER SECTION 24. 3. RUBBER GASKETED BELL AND SPIGOT TYPE COUPLER FOR TRANSITION FROM SCHEDULE 40 PVC TO SDR35.

ALL PVC FITTINGS SHALL MEET ASTM D3034 SPECIFIATIONS, AND SHALL ALSO MEET ASTM D3212 SPECIFICATIONS FOR RUBBER GASKETED BELL AND SPIGOT TYPE WITH INTEGRAL BELL.

SEWER LATERAL CONNECTION TO BE 45 TO THE CENTER OF SEWER MAIN AND ABOVE THE SPRING LINE OF THE SEWER MAIN





SHEET C.501