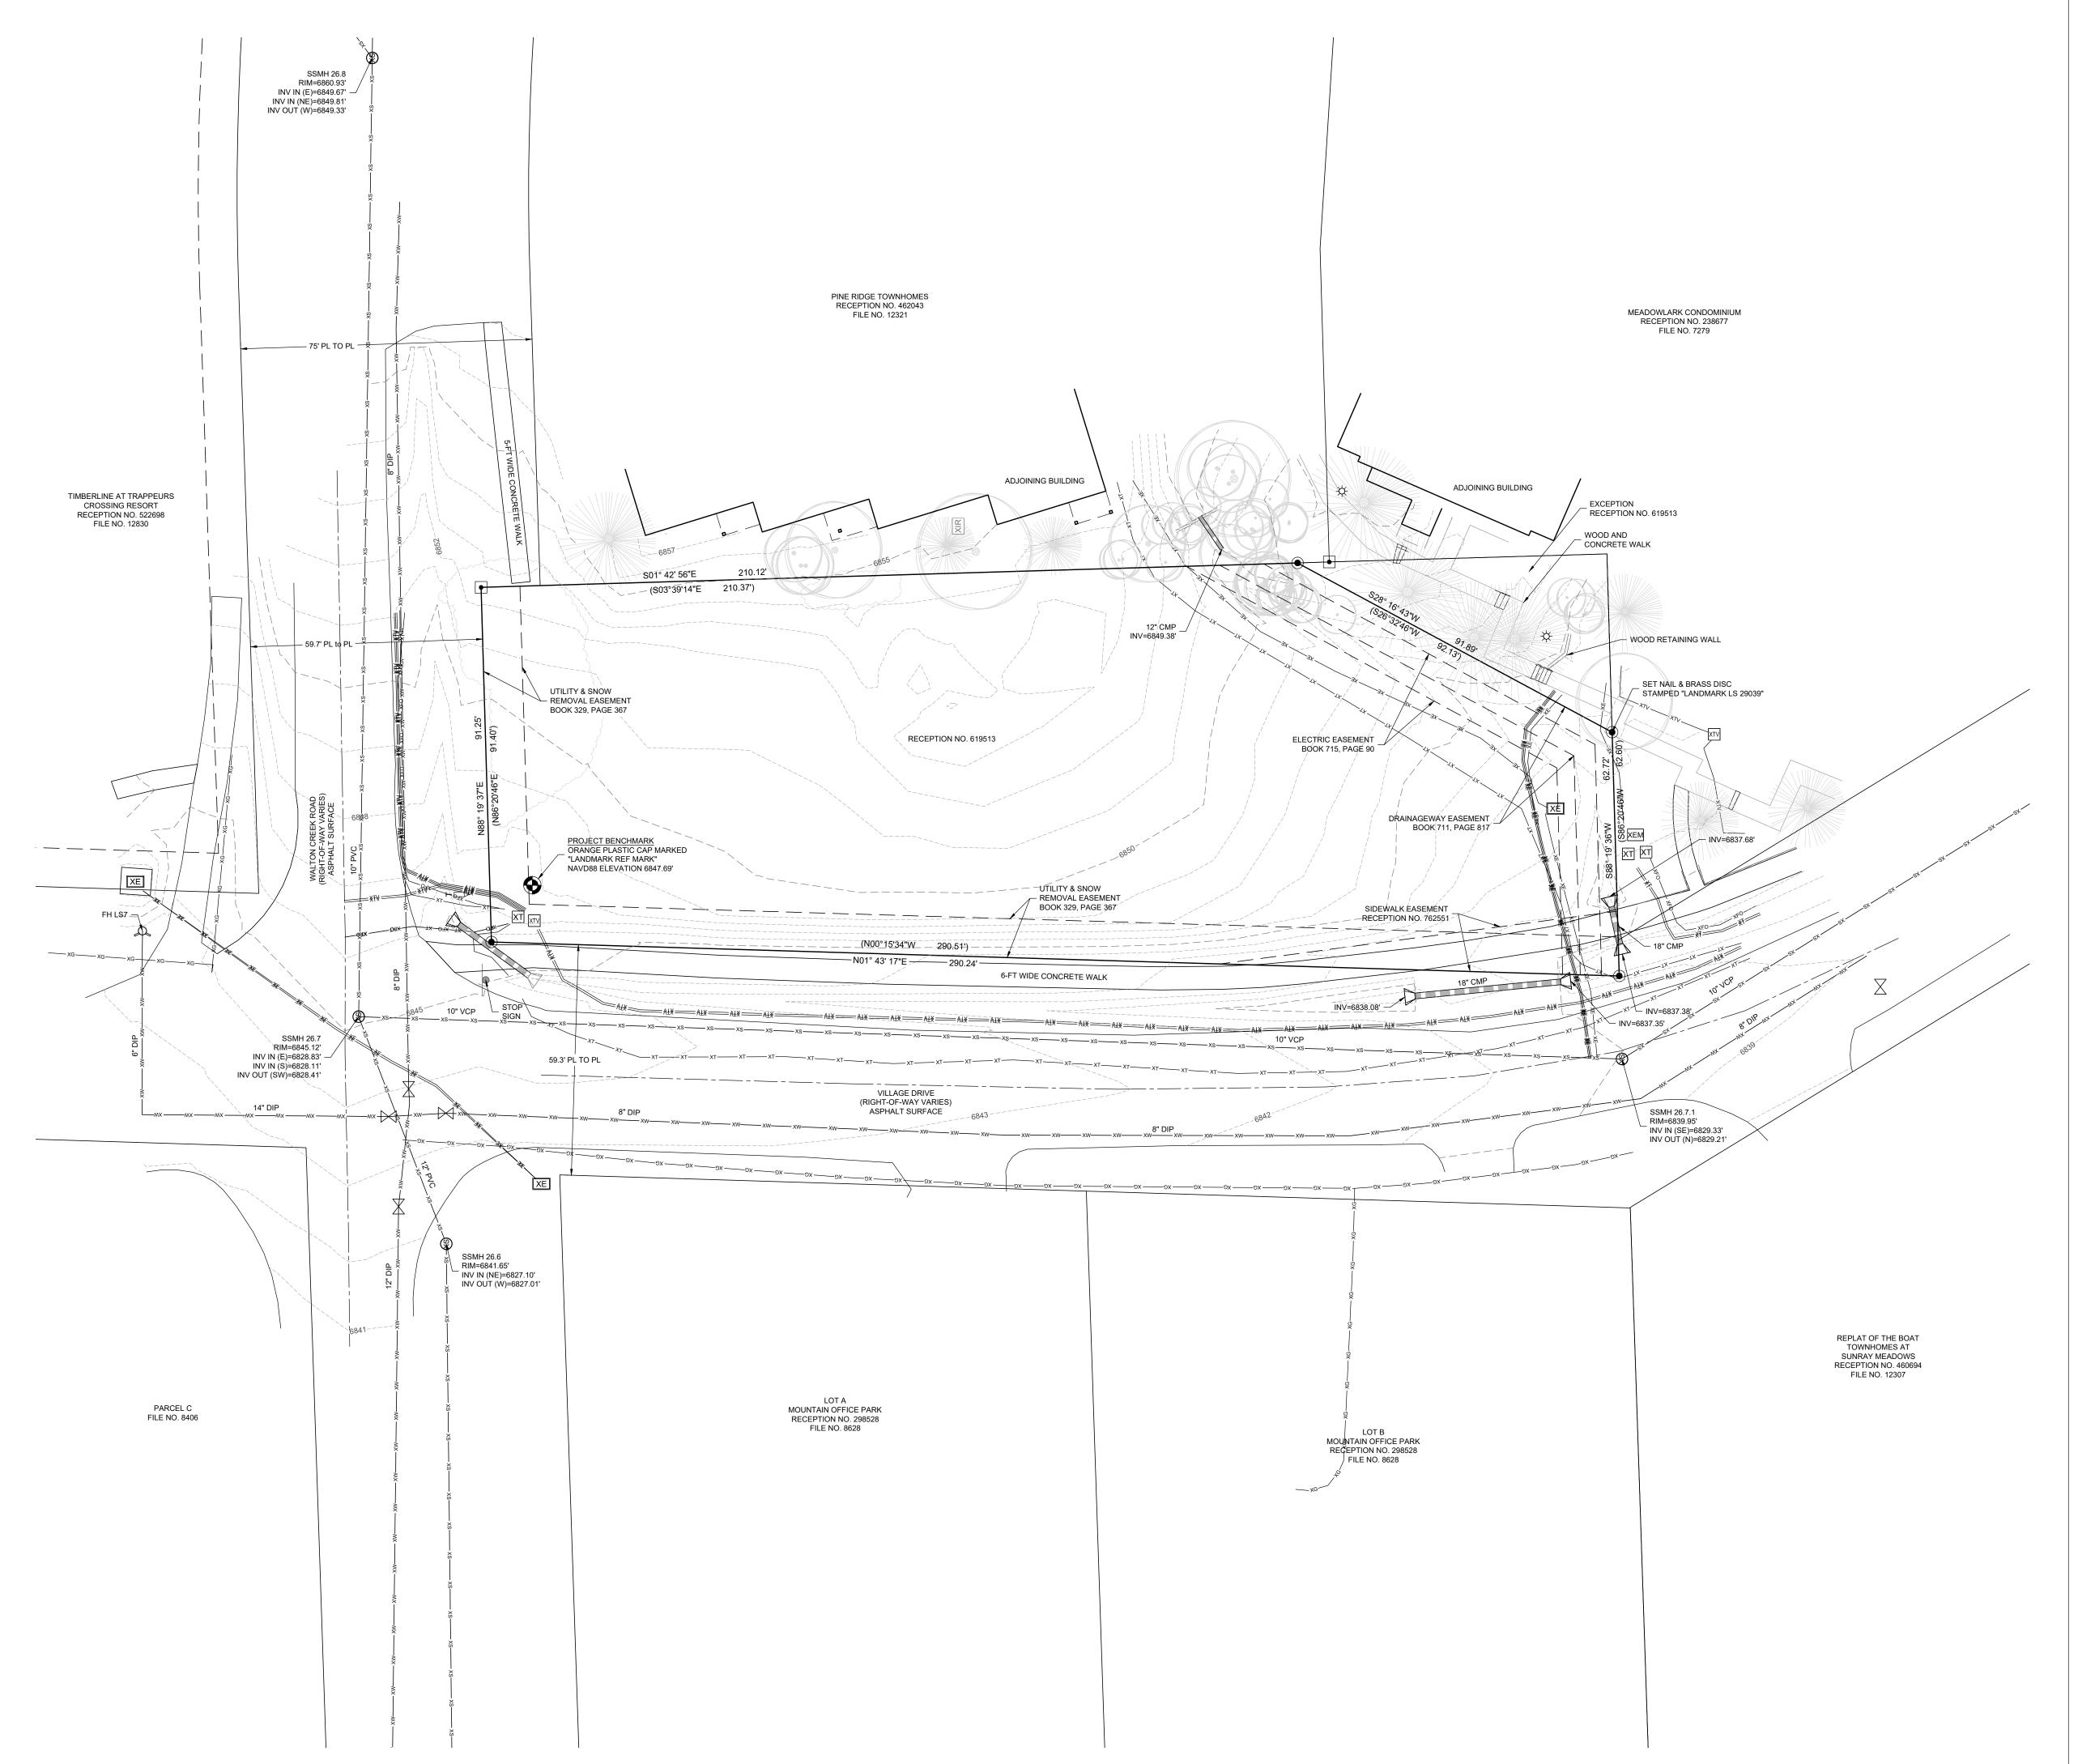

## PROJECT BENCHMARK:

SET ORANGE PLASTIC CAP MARKED "LANDMARK REF MARK" LOCATED NEAR THE SOUTHWESTERN CORNER OF THE SUBJECT PROPERTY AS NAVD88 ELEVATION = 6847.69'

## BASIS OF BEARINGS

THE W LINE OF THE NW1/4 SECTION 27, T6N, R84W, 6TH P.M., BEING MONUMENTED AS SHOWN HEREON AND BEARING N01°46'00"E BASED ON NAD83(2011) COLORADO NORTH ZONE COORDINATE SYSTEM.