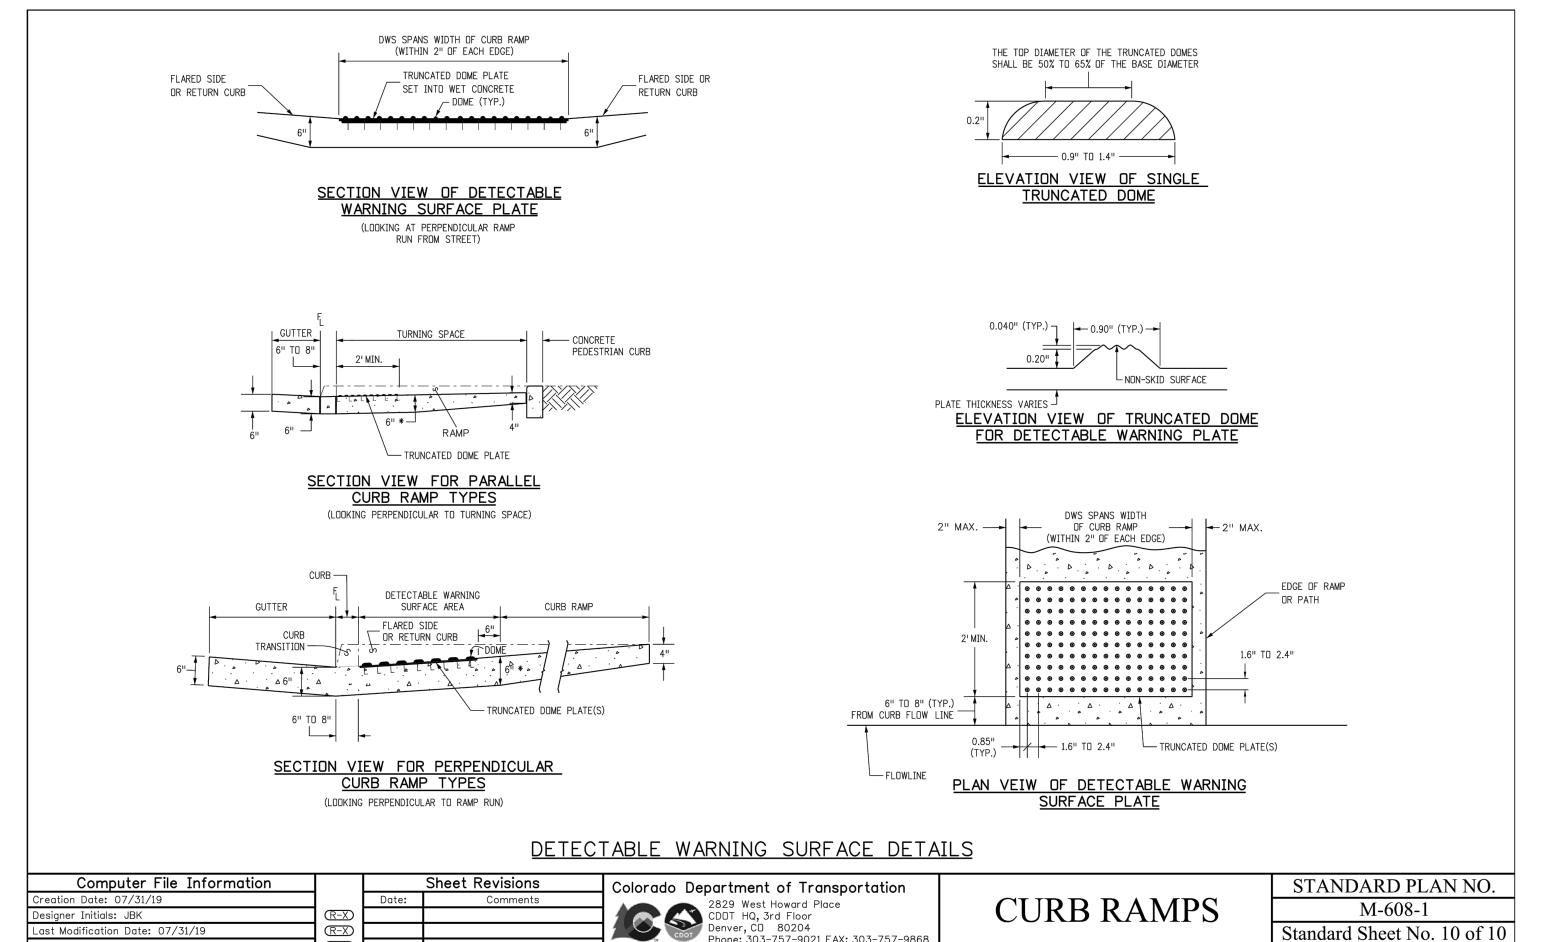

SOME IMPROVEMENTS AND FEATURES MAY HAVE BEEN OBSCURED AND MAY NOT BE SHOWN HEREON.
- 8. THE SUBJECT PROPERTY IS LOCATED IN ZONE X, AREAS DETERMINED TO BE OUTSIDE THE 0.2% ANNUAL CHANCE FLOODPLAIN, AS DETERMINED BY THE F.E.MA. FLOOD INSURANCE RATE MAP NUMBER 08107C0883D, WITH AN EFFECTIVE DATE OF FEBRUARY 4, 2005.
- 9. THE MEASURED DISTANCES SHOWN HEREON ARE IN U.S. SURVEY FEET.
- 10. ALL DRIVEWAYS SHALL BE SNOWMELTED.
- 11. PROJECT SHALL USE ROLL OUT CURB SIDE TRASH SERVICES.

COLORADO





|          | 22      | tat           |  | E.                    |  |
|----------|---------|---------------|--|-----------------------|--|
| 7        | 3/14/22 | Ryan Spaustat |  | ryans@landmark-co.com |  |
| <u>:</u> |         | Ξ             |  | ryan                  |  |

 $\infty$ Plan

SHEET







2829 West Howard Place **CURB RAMPS** M-608-1 CDDT HQ, 3rd Floor
Denver, CD 80204
Phone: 303-757-9021 FAX: 303-757-9868 Standard Sheet No. 10 of 10 Project Development Branch JBK Issued by the Project Development Branch: July 31, 2019 Project Sheet Number:





SHEET C.500













SEWER LATERAL CONNECTION NOTES:

TRENCH BACKFILL SEE SEWER LATERAL CONNECTION NOTE 2

4" WYE SERVICE CONNECTION

MINIMUM PIPE SLOPES FOR SEWER SERVICES

4" 1/4" PER FOOT 2%

8" 1/16" PER FOOT 0.5%

6" 1/8" PER FOOT

4" MIN. DIA. PIPE

SEWER LINE PROVIDED
AND INSTALLED BY
PROPERTY OWNER

GRADE REQUIREMENTS 2% MINIMUM

SEE NOTE 4 ----

<u>SECTION</u>

INSPECTION: PRIOR TO BACKFILL, SECURE A PASSING INSPECTION BY MT. WERNER WATER FOR ALL PIPE, FITTINGS, COUPLINGS, AND GRADE.

2. BACKFILL: INSTALL AND COMPACT