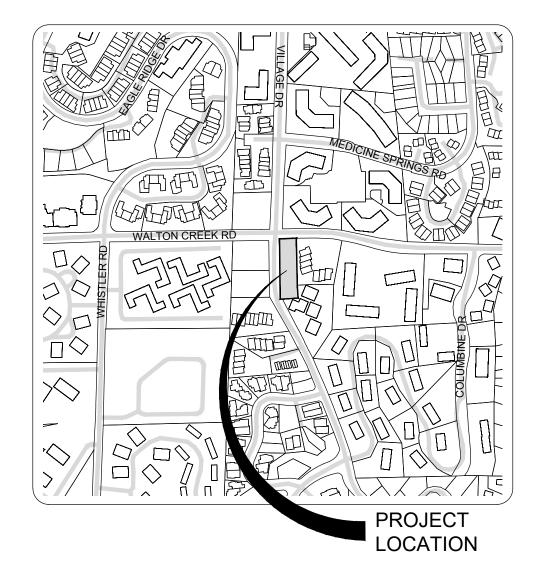

# CIVIL CONSTRUCTION DRAWINGS FOR

# VILLAGE DRIVE TOWNHOMES, LOT 1

STEAMBOAT SPRINGS, CO

## CONTACT INFORMATION

SUNCOPE, LLC

CIVIL ENGINEER

141 9TH STREET

141 9TH STREET

(970) 871-9494

PO BOX #772910

(970) 879-0819

(970) 871-9494

6628 MEADOWS WEST DRIVE

ATTN: SOROUR (SUNNY) PARTOVI

LANDMARK CONSULTANTS, INC.

STEAMBOAT SPRINGS, CO 80487

BASE MAPPING SURVEYOR LANDMARK CONSULTANTS, INC.

STEAMBOAT SPRINGS, CO 80487

ATTŃ: JEFF GUSTAFSON, P.L.S.

345 LINCOLN AVENUE SUITE 200

STEAMBOAT SPRINGS, CO 80477

ATTN: WILLIAM RANGITSCH

STEAMBOAT ARCHITECTURAL ASSOCIATES

ATTN: RYAN SPAUSTAT, P.E.

# PROJECT TEAM:

LANDMARK CONSULTANTS, INC.

STEAMBOAT ARCHITECTURAL ASSOCIATES

THIS LIST IS PROVIDED AS A COURTESY REFERENCE ONLY. LANDMARK CONSULTANTS, INC. ASSUMES NO



## PROJECT BENCHMARK:

SET ORANGE PLASTIC CAP MARKED "LANDMARK REF MARK" LOCATED NEAR THE SOUTHWESTERN CORNER OF THE SUBJECT PROPERTY AS NAVD88 ELEVATION = 6847.69'

## BASIS OF BEARINGS

THE W LINE OF THE NW1/4 SECTION 27, T6N, R84W, 6TH P.M., BEING MONUMENTED AS SHOWN HEREON AND BEARING N01°46'00"E BASED ON NAD83(2011) COLORADO NORTH ZONE COORDINATE SYSTEM.

#### FIELD SURVEY BY:

LANDMARK CONSULTANTS, INC. PROJECT NO. 2136-017 DATE: DECEMBER 13, 2019

## UTILITY CONTACT LIST:

| <u>UTILITY COMPANY</u> <u>CONTACT</u>                                                                                                                                                                                                             | PHONE NUMBER