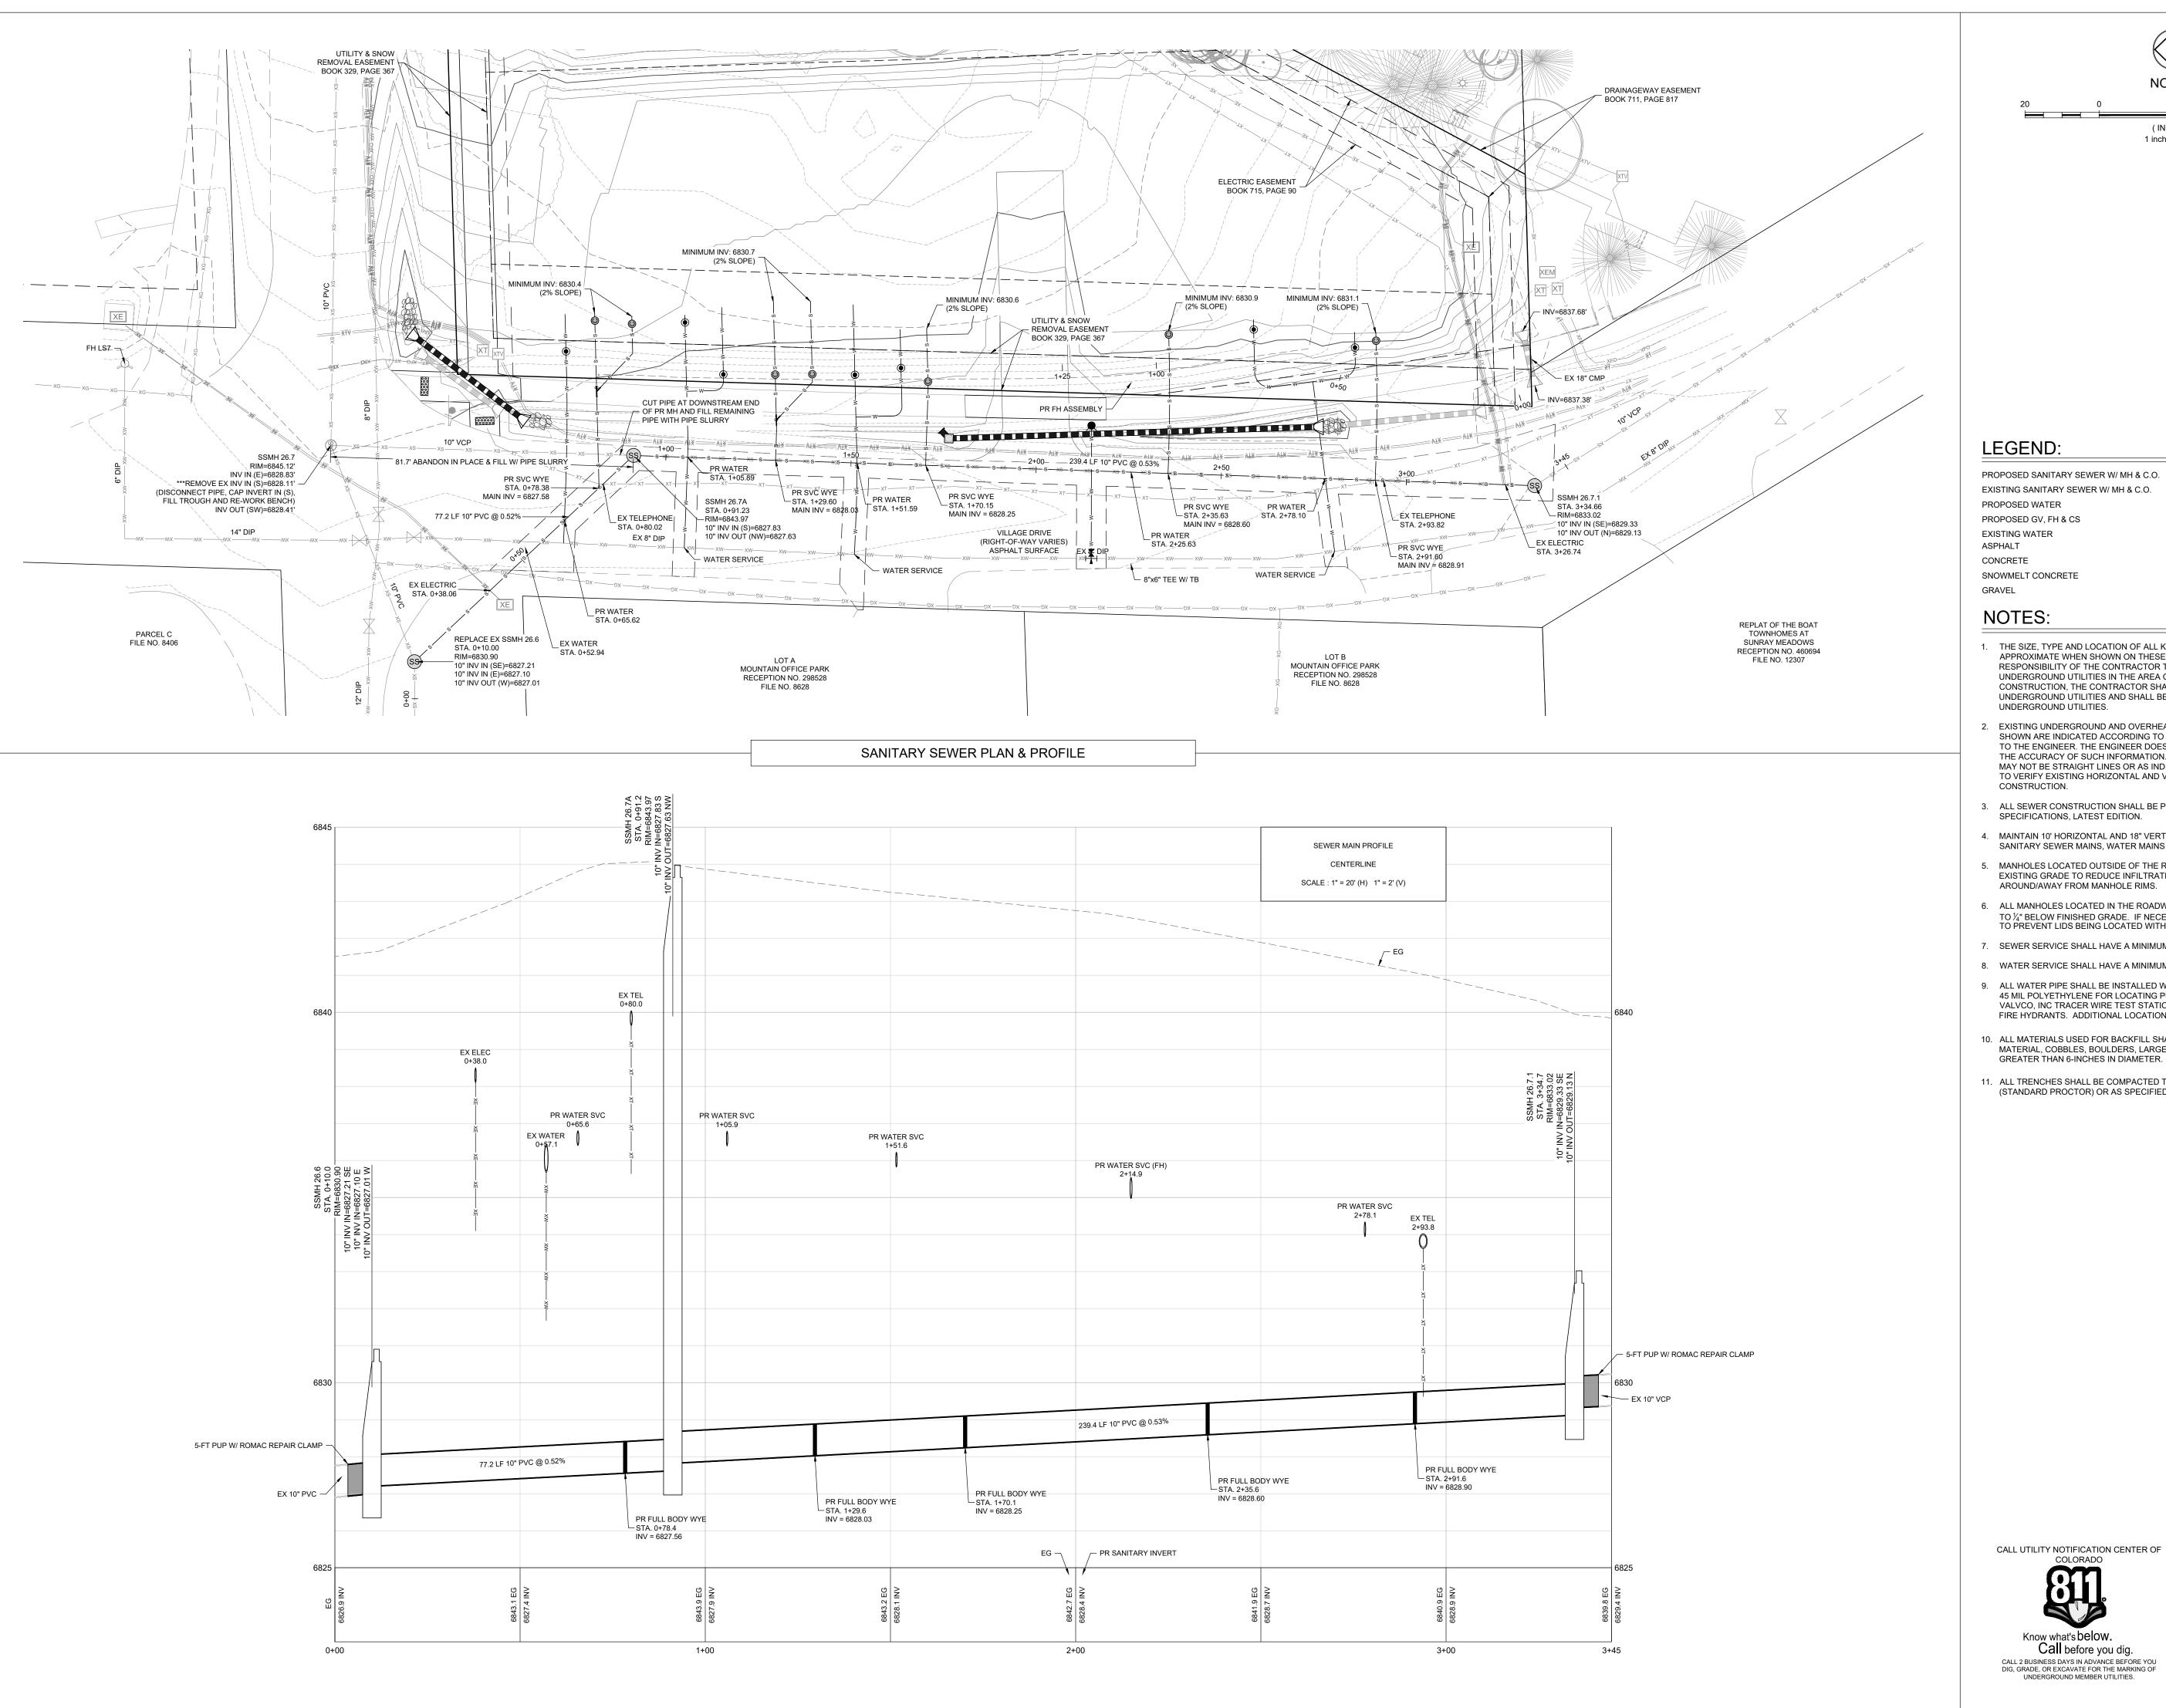

# SHEET INDEX

C.001 - PRELIMINARY PLAT COVER SHEET C.003 - EXISTING CONDITIONS PLAN

C.004 - EXISTING CONDITIONS PLAN WITH AERIAL IMAGERY

C.100 - SITE PLAN

C.110 - SANITARY SEWER PLAN & PROFILE C.120 - WATER PLAN & PROFILE