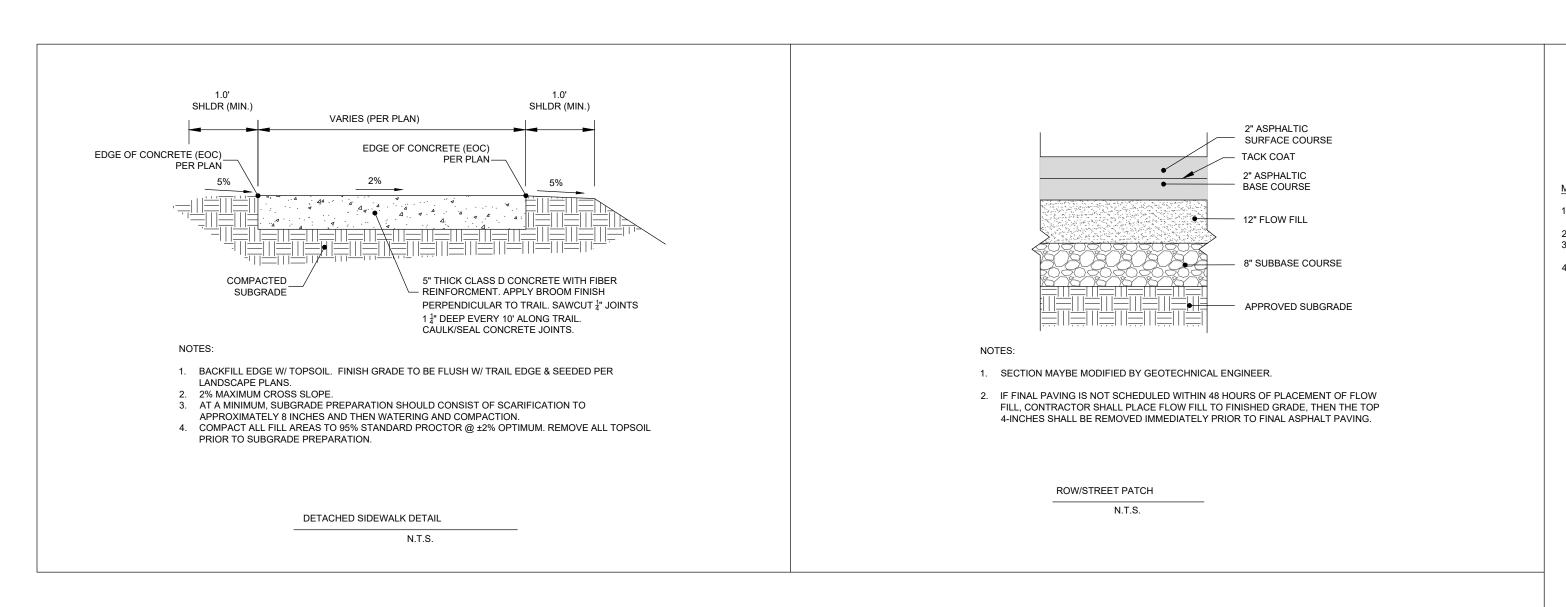

NS, SOME IMPROVEMENTS AND FEATURES MAY HAVE BEEN OBSCURED AND MAY NOT BE SHOWN HEREON.
- 8. THE SUBJECT PROPERTY IS LOCATED IN ZONE X, AREAS DETERMINED TO BE OUTSIDE THE 0.2% ANNUAL CHANCE FLOODPLAIN, AS DETERMINED BY THE F.E.MA. FLOOD INSURANCE RATE MAP NUMBER 08107C0883D, WITH AN EFFECTIVE DATE OF FEBRUARY 4, 2005.
- 9. THE MEASURED DISTANCES SHOWN HEREON ARE IN U.S. SURVEY FEET.
- 10. ALL DRIVEWAYS SHALL BE SNOWMELTED.
- 11. PROJECT SHALL USE ROLL OUT CURB SIDE TRASH SERVICES.

COLORADO





|          | 22      | tat           |  | E.                    |  |
|----------|---------|---------------|--|-----------------------|--|
| 7        | 3/14/22 | Ryan Spaustat |  | ryans@landmark-co.com |  |
| <u>:</u> |         | Ξ             |  | ryan                  |  |

 $\infty$ Plan

SHEET







2829 West Howard Place **CURB RAMPS** M-608-1 CDDT HQ, 3rd Floor
Denver, CD 80204
Phone: 303-757-9021 FAX: 303-757-9868 Standard Sheet No. 10 of 10 Project Development Branch JBK Issued by the Project Development Branch: July 31, 2019 Project Sheet Number:





SHEET C.500













SEWER LATERAL CONNECTION NOTES:

TRENCH BACKFILL SEE SEWER LATERAL CONNECTION NOTE 2

4" WYE SERVICE CONNECTION

MINIMUM PIPE SLOPES FOR SEWER SERVICES

4" 1/4" PER FOOT 2%

8" 1/16" PER FOOT 0.5%

6" 1/8" PER FOOT

4" MIN. DIA. PIPE

SEWER LINE PROVIDED
AND INSTALLED BY
PROPERTY OWNER

GRADE REQUIREMENTS 2% MINIMUM

SEE NOTE 4 ----

<u>SECTION</u>

INSPECTION: PRIOR TO BACKFILL, SECURE A PASSING INSPECTION BY MT. WERNER WATER FOR ALL PIPE, FITTINGS, COUPLINGS, AND GRADE.

2. BACKFILL: INSTALL AND COMP