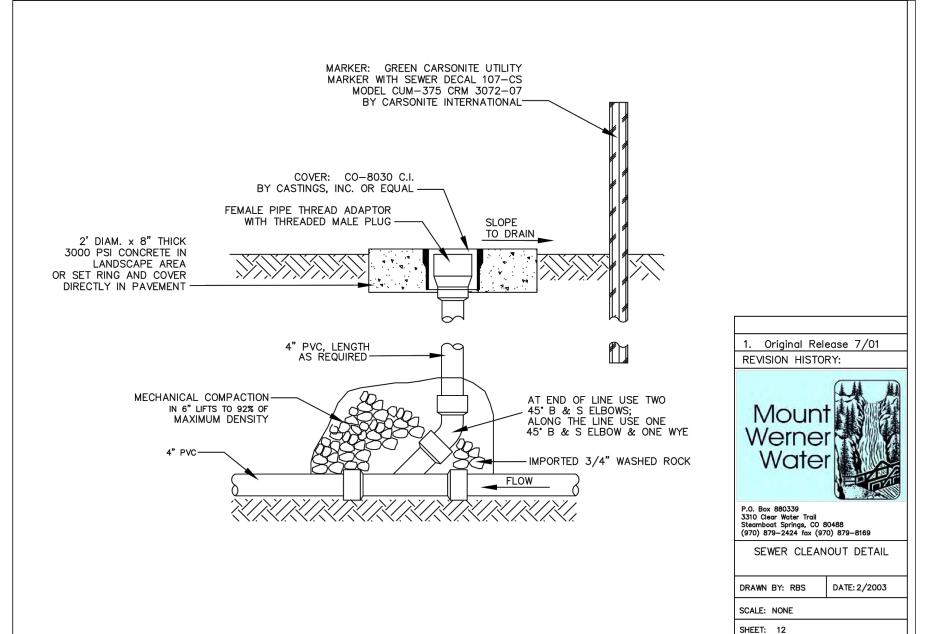

CTIVE DATE OF FEBRUARY 4, 2005.
- 9. THE MEASURED DISTANCES SHOWN HEREON ARE IN U.S. SURVEY FEET.
- 10. ALL DRIVEWAYS SHALL BE SNOWMELTED.
- 11. PROJECT SHALL USE ROLL OUT CURB SIDE TRASH SERVICES.

COLORADO





|          | 22      | tat           |  | E.                    |  |
|----------|---------|---------------|--|-----------------------|--|
| 7        | 3/14/22 | Ryan Spaustat |  | ryans@landmark-co.com |  |
| <u>:</u> |         | Ξ             |  | ryan                  |  |

 $\infty$ Plan

SHEET







2829 West Howard Place **CURB RAMPS** M-608-1 CDDT HQ, 3rd Floor
Denver, CD 80204
Phone: 303-757-9021 FAX: 303-757-9868 Standard Sheet No. 10 of 10 Project Development Branch JBK Issued by the Project Development Branch: July 31, 2019 Project Sheet Number:





SHEET C.500













SEWER LATERAL CONNECTION NOTES:

TRENCH BACKFILL SEE SEWER LATERAL CONNECTION NOTE 2

4" WYE SERVICE CONNECTION

MINIMUM PIPE SLOPES FOR SEWER SERVICES

4" 1/4" PER FOOT 2%

8" 1/16" PER FOOT 0.5%

6" 1/8" PER FOOT

4" MIN. DIA. PIPE

SEWER LINE PROVIDED
AND INSTALLED BY
PROPERTY OWNER

GRADE REQUIREMENTS 2% MINIMUM

SEE NOTE 4 ----

<u>SECTION</u>

INSPECTION: PRIOR TO BACKFILL, SECURE A PASSING INSPECTION BY MT. WERNER WATER FOR ALL PIPE, FITTINGS, COUPLINGS, AND GRADE.

2. BACKFILL: INSTALL AND COMPACT ALL BACKFILL MATERIAL PER SECTION 24. 3. RUBBER GASKETED BELL AND SPIGOT TYPE COUPLER FOR TRANSITION FROM SCHEDULE 40 PVC TO SDR35.

ALL PVC FITTINGS SHALL MEET ASTM D3034 SPECIFIATIONS, AND SHALL ALSO MEET ASTM D3212 SPECIFICATIONS FOR RUBBER GASKETED BELL AND SPIGOT TYPE WITH INTE