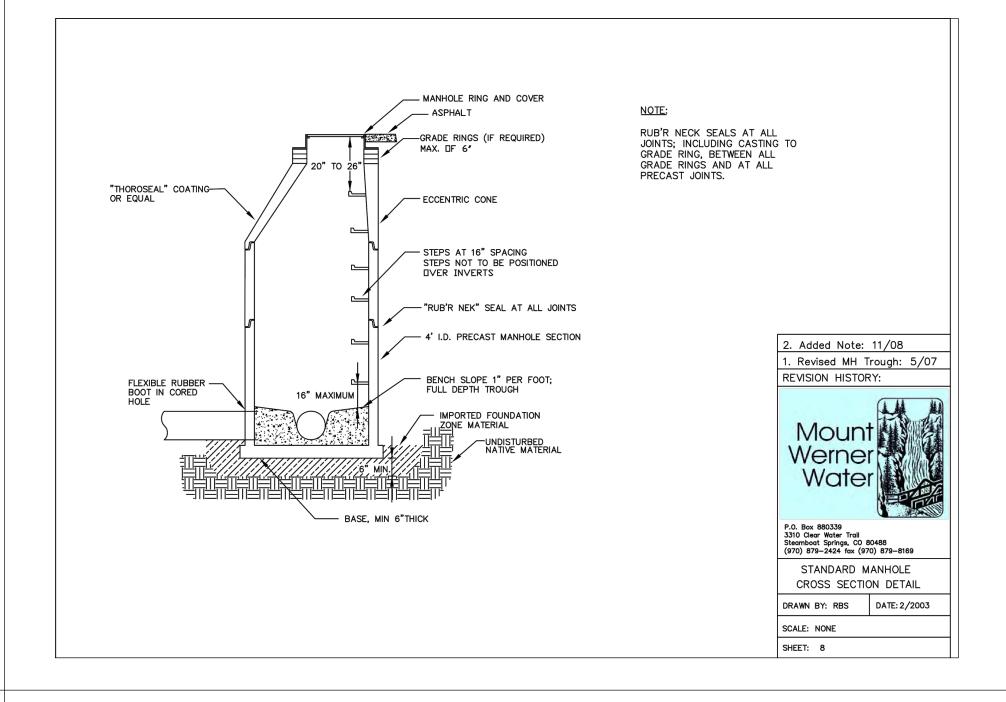

IVE DATE OF FEBRUARY 4, 2005.
- 9. THE MEASURED DISTANCES SHOWN HEREON ARE IN U.S. SURVEY FEET.
- 10. ALL DRIVEWAYS SHALL BE SNOWMELTED.
- 11. PROJECT SHALL USE ROLL OUT CURB SIDE TRASH SERVICES.

COLORADO





|          | 22      | tat           |  | E.                    |  |
|----------|---------|---------------|--|-----------------------|--|
| 7        | 3/14/22 | Ryan Spaustat |  | ryans@landmark-co.com |  |
| <u>:</u> |         | Ξ             |  | ryan                  |  |

 $\infty$ Plan

SHEET







2829 West Howard Place **CURB RAMPS** M-608-1 CDDT HQ, 3rd Floor
Denver, CD 80204
Phone: 303-757-9021 FAX: 303-757-9868 Standard Sheet No. 10 of 10 Project Development Branch JBK Issued by the Project Development Branch: July 31, 2019 Project Sheet Number:





SHEET C.500













SEWER LATERAL CONNECTION NOTES:

TRENCH BACKFILL SEE SEWER LATERAL CONNECTION NOTE 2

4" WYE SERVICE CONNECTION

MINIMUM PIPE SLOPES FOR SEWER SERVICES

4" 1/4" PER FOOT 2%

8" 1/16" PER FOOT 0.5%

6" 1/8" PER FOOT

4" MIN. DIA. PIPE

SEWER LINE PROVIDED
AND INSTALLED BY
PROPERTY OWNER

GRADE REQUIREMENTS 2% MINIMUM

SEE NOTE 4 ----

<u>SECTION</u>

INSPECTION: PRIOR TO BACKFILL, SECURE A PASSING INSPECTION BY MT. WERNER WATER FOR ALL PIPE, FITTINGS, COUPLINGS, AND GRADE.

2. BACKFILL: INSTALL AND COMPACT ALL BACKFILL MATERIAL PER SECTION 24. 3. RUBBER GASKETED BELL AND SPIGOT TYPE COUPLER FOR TRANSITION FROM SCHEDULE 40 PVC TO SDR35.

ALL PVC FITTINGS SHALL MEET ASTM D3034 SPECIFIATIONS, AND SHALL ALSO MEET ASTM D3212 SPECIFICATIONS FOR RUBBER GASKETED BELL AND SPIGOT TYPE WITH INTEGR