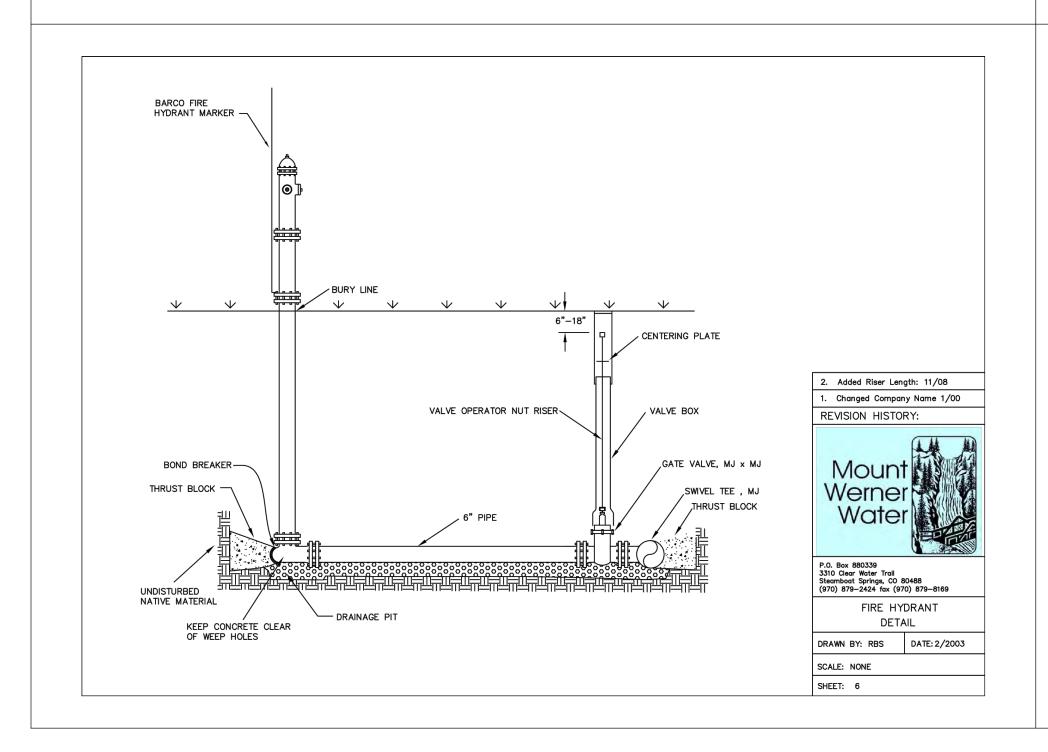

E DATE OF FEBRUARY 4, 2005.
- 9. THE MEASURED DISTANCES SHOWN HEREON ARE IN U.S. SURVEY FEET.
- 10. ALL DRIVEWAYS SHALL BE SNOWMELTED.
- 11. PROJECT SHALL USE ROLL OUT CURB SIDE TRASH SERVICES.

COLORADO





|          | 22      | tat           |  | E.                    |  |
|----------|---------|---------------|--|-----------------------|--|
| 7        | 3/14/22 | Ryan Spaustat |  | ryans@landmark-co.com |  |
| <u>:</u> |         | Ξ             |  | ryan                  |  |

 $\infty$ Plan

SHEET







2829 West Howard Place **CURB RAMPS** M-608-1 CDDT HQ, 3rd Floor
Denver, CD 80204
Phone: 303-757-9021 FAX: 303-757-9868 Standard Sheet No. 10 of 10 Project Development Branch JBK Issued by the Project Development Branch: July 31, 2019 Project Sheet Number:





SHEET C.500













SEWER LATERAL CONNECTION NOTES:

TRENCH BACKFILL SEE SEWER LATERAL CONNECTION NOTE 2

4" WYE SERVICE CONNECTION

MINIMUM PIPE SLOPES FOR SEWER SERVICES

4" 1/4" PER FOOT 2%

8" 1/16" PER FOOT 0.5%

6" 1/8" PER FOOT

4" MIN. DIA. PIPE

SEWER LINE PROVIDED
AND INSTALLED BY
PROPERTY OWNER

GRADE REQUIREMENTS 2% MINIMUM

SEE NOTE 4 ----

<u>SECTION</u>

INSPECTION: PRIOR TO BACKFILL, SECURE A PASSING INSPECTION BY MT. WERNER WATER FOR ALL PIPE, FITTINGS, COUPLINGS, AND GRADE.

2. BACKFILL: INSTALL AND COMPACT ALL BACKFILL MATERIAL PER SECTION 24. 3. RUBBER GASKETED BELL AND SPIGOT TYPE COUPLER FOR TRANSITION FROM SCHEDULE 40 PVC TO SDR35.

ALL PVC FITTINGS SHALL MEET ASTM D3034 SPECIFIATIONS, AND SHALL ALSO MEET ASTM D3212 SPECIFICATIONS FOR RUBBER GASKETED BELL AND SPIGOT TYPE WITH INTEGRAL