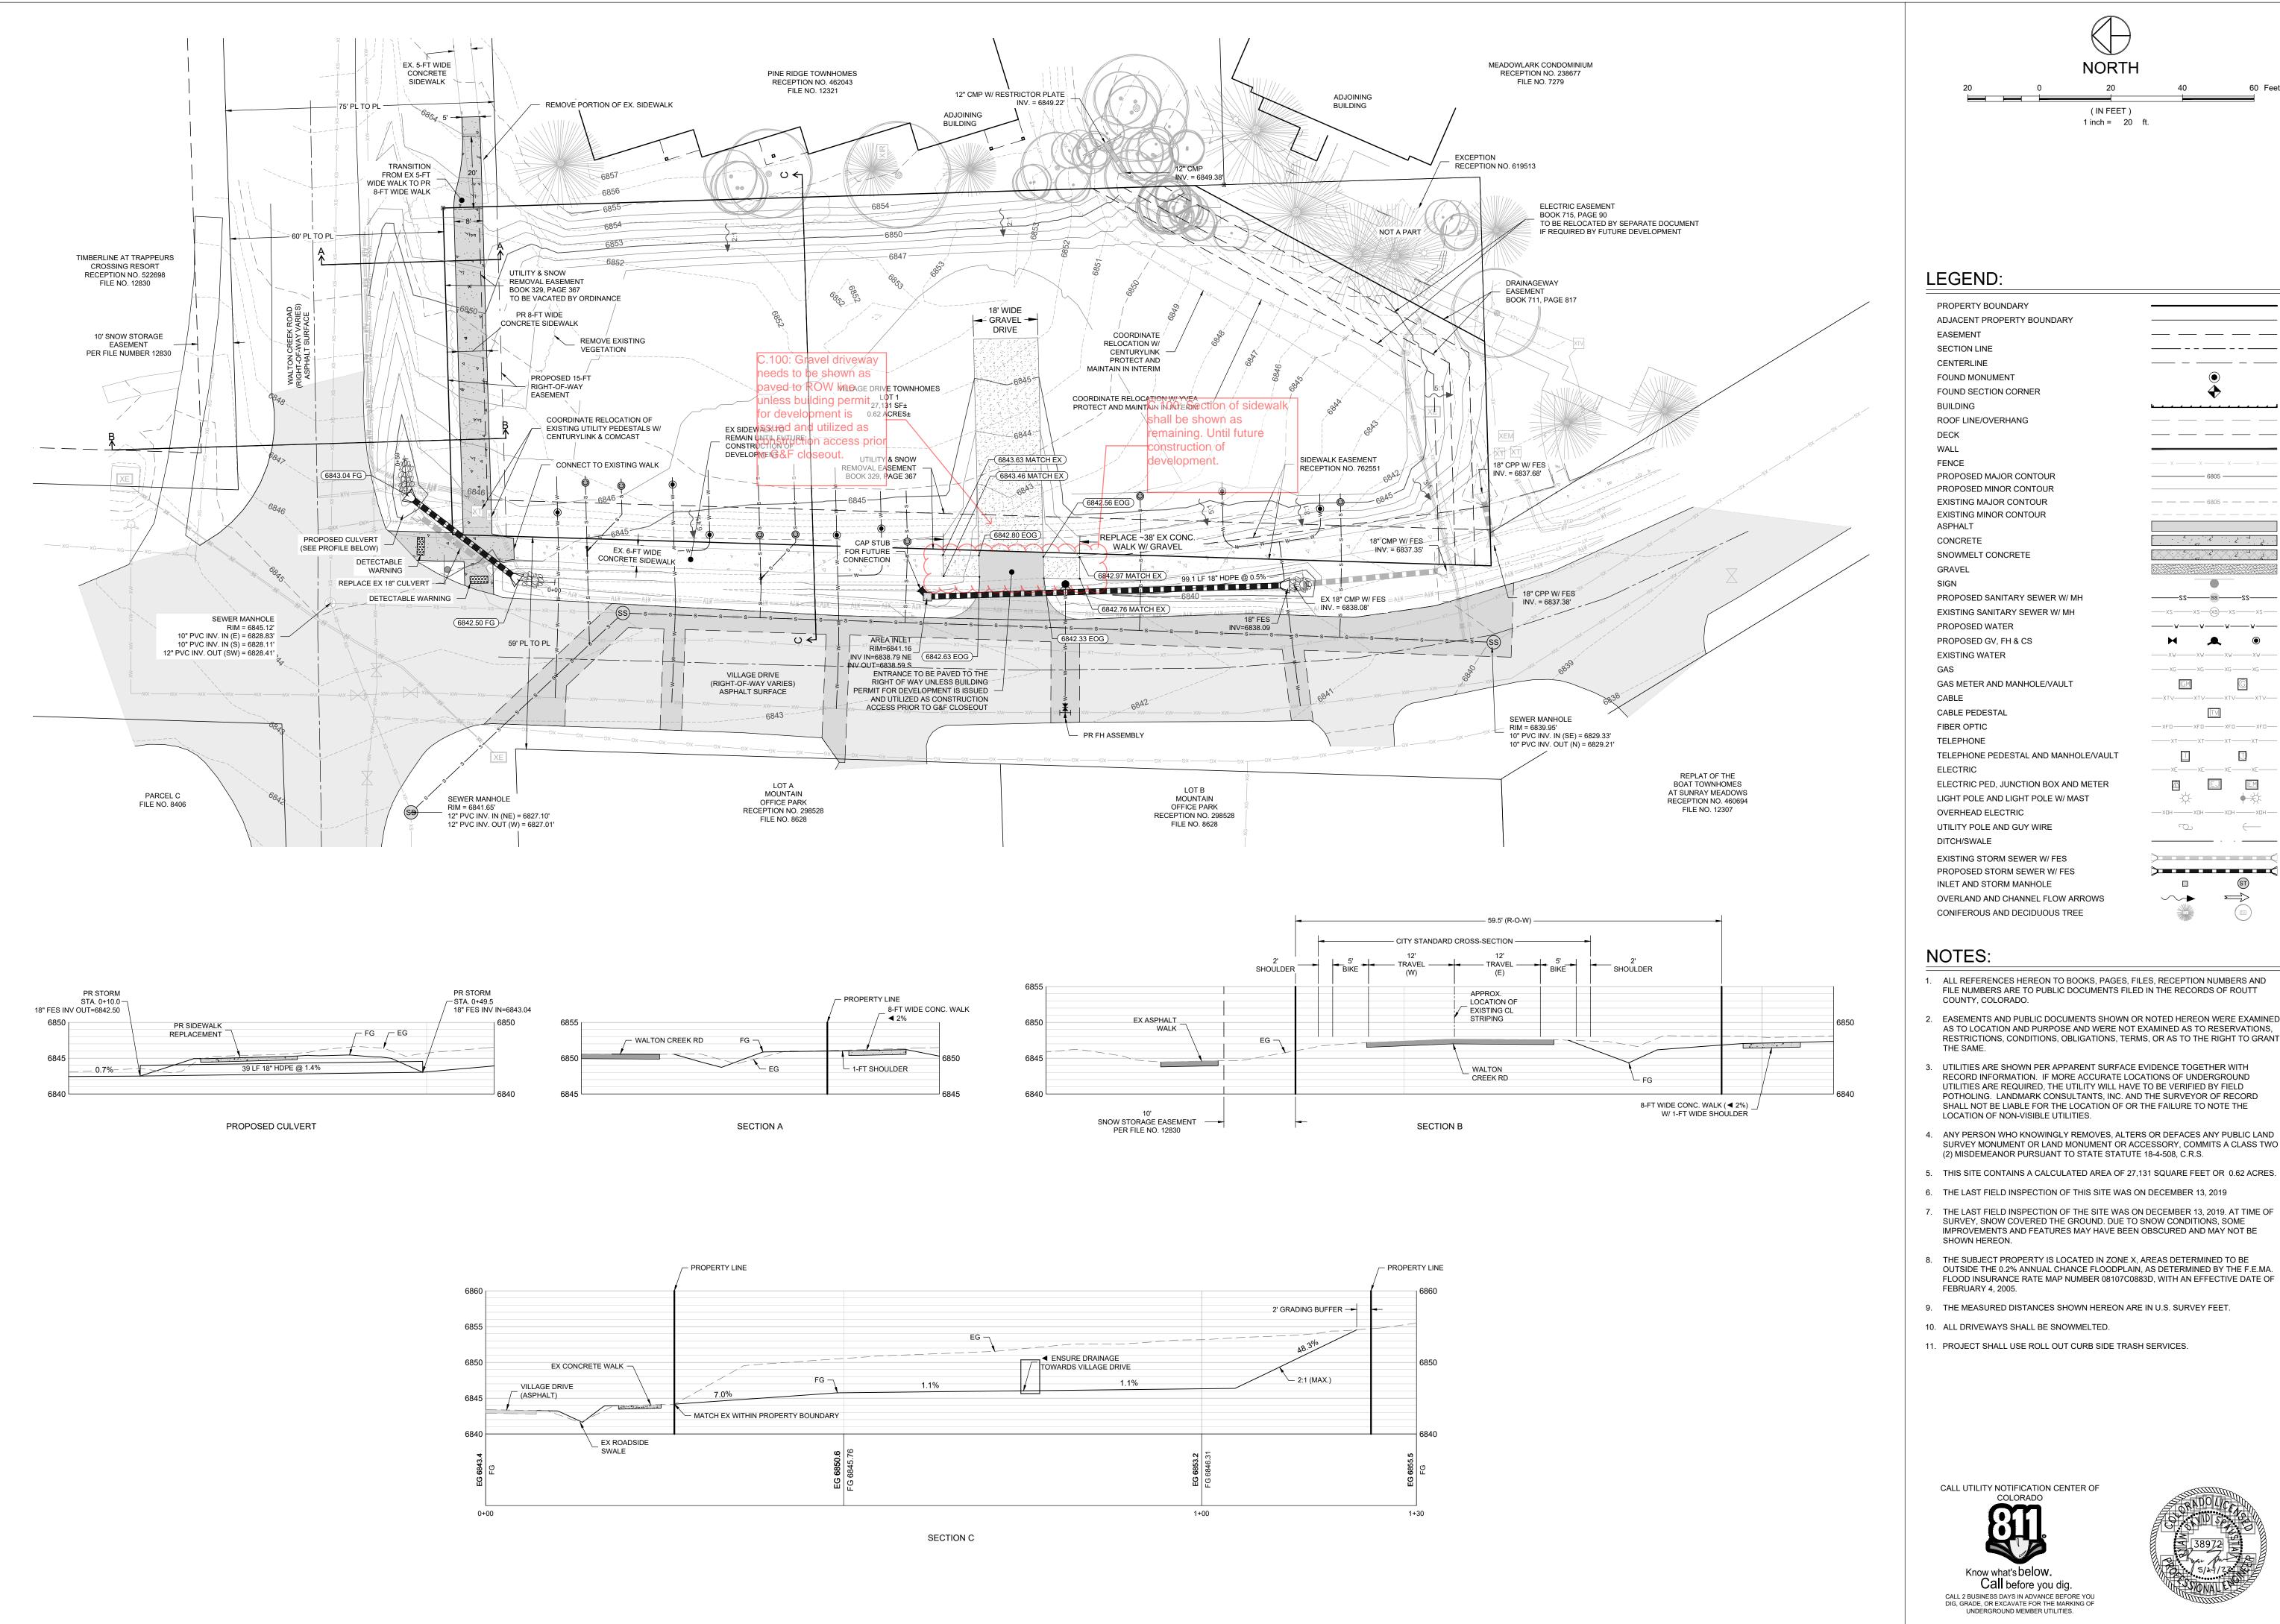

## PROJECT BENCHMARK:

SET ORANGE PLASTIC CAP MARKED "LANDMARK REF MARK" LOCATED NEAR THE SOUTHWESTERN CORNER OF THE SUBJECT PROPERTY AS NAVD88 ELEVATION = 6847.69'

## BASIS OF BEARINGS

THE W LINE OF THE NW1/4 SECTION 27, T6N, R84W, 6TH P.M., BEING MONUMENTED AS SHOWN HEREON AND BEARING N01°46'00"E BASED ON NAD83(2011) COLORADO NORTH ZONE COORDINATE SYSTEM.

#### FIELD SURVEY BY:

LANDMARK CONSULTANTS, INC. PROJECT NO. 2136-017 DATE: DECEMBER 13, 2019

## UTILITY CONTACT LIST:

| <u>UTILITY COMPANY</u> <u>CONTACT</u>                                                                                                                                                                                                             | PHONE NUMBER                                                                                             |
|---------------------------------------------------------------------------------------------------------------------------------------------------------------------------------------------------------------------------------------------------|----------------------------------------------------------------------------------------------------------|
| CITY PUBLIC WORKS  MT. WERNER WATER YAMPA VALLEY ELECTRIC ASSOC. ATMOS ENERGY CENTURY LINK COMCAST UTILITY NOTIFICATION CTR. OF CO  BEN BEALL RICHARD BUCCINO LARRY BALL DON CRANE JASON SHARPE TONY HILDRETH UTILITY NOTIFICATION CTR. OF CO N/A | (970) 871.8293<br>(970) 879.2424<br>(970) 871.2283<br>(970) 879.2424<br>(970) 328.8290<br>(970) 401.2783 |
| UTILITY NOTIFICATION CTR. OF CO N/A                                                                                                                                                                                                               | (800) 922.198                                                                                            |

RESPONSIBILITY FOR THE ACCURACY OR COMPLETENESS OF THIS LIST. IN NO WAY SHALL THIS LIST RELINQUISH THE CONTRACTOR'S RESPONSIBILITY FOR LOCATING ALL UTILITIES PRIOR TO COMMENCING ANY CONSTRUCTION ACTIVITY.

# SHEET INDEX

C.001 - PRELIMINARY PLAT COVER SHEET C.003 - EXISTING CONDITIONS PLAN

C.004 - EXISTING CONDITIONS PLAN WITH AERIAL IMAGERY

C.100 - SITE PLAN

C.110 - SANITARY SEWER PLAN & PROFILE C.120 - WATER PLAN & PROFILE