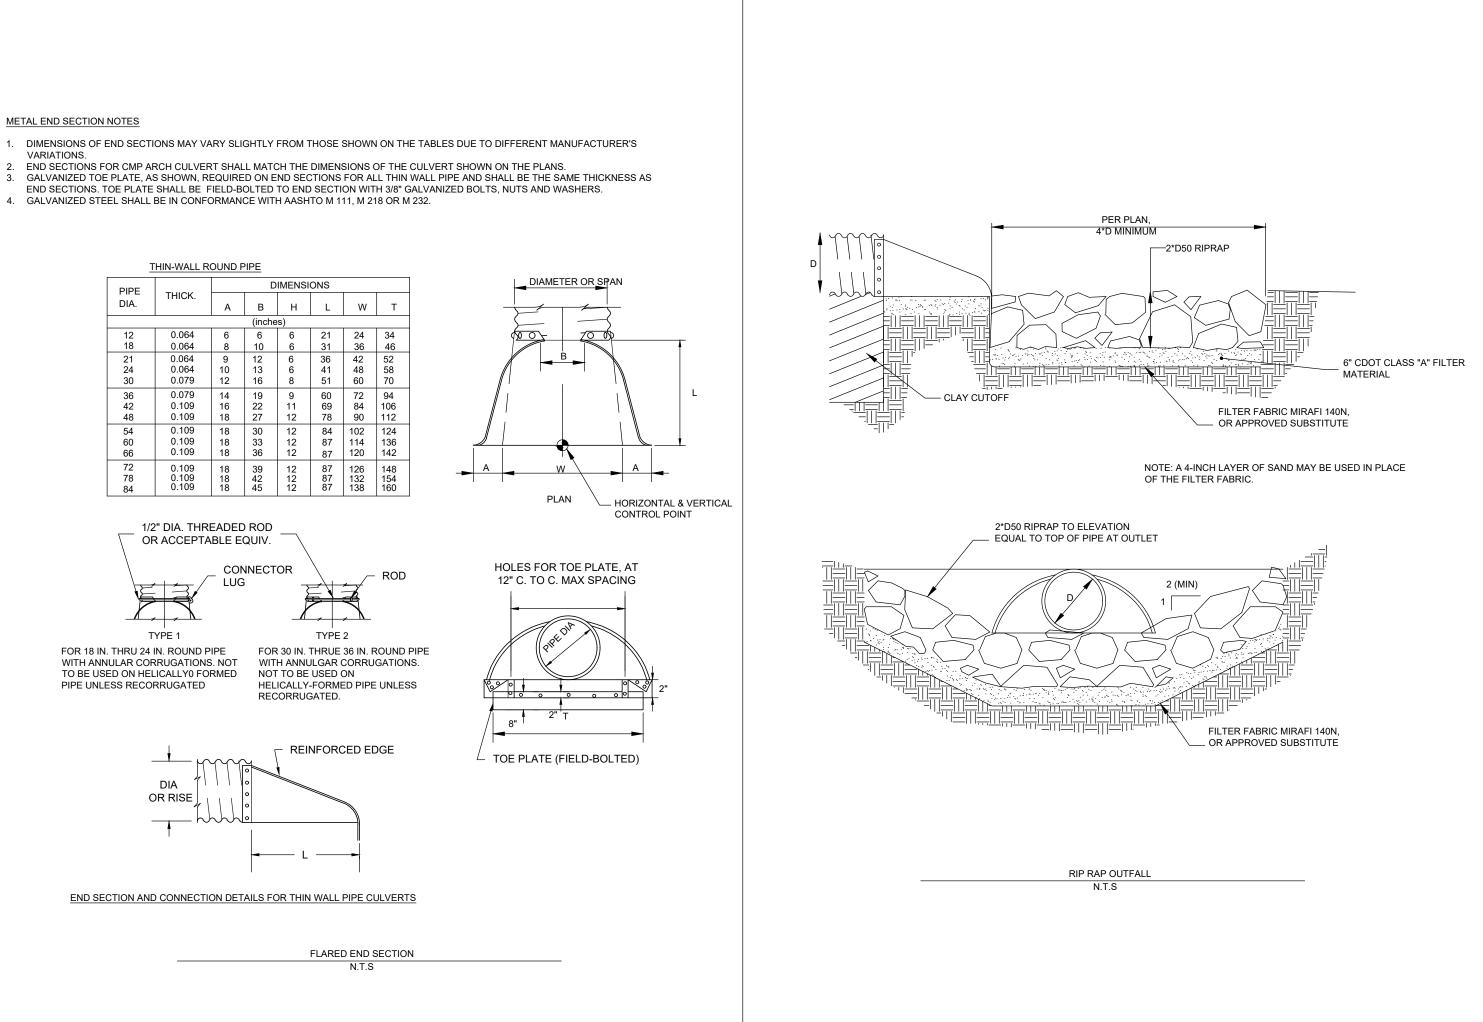

, SOME IMPROVEMENTS AND FEATURES MAY HAVE BEEN OBSCURED AND MAY NOT BE SHOWN HEREON.
- 8. THE SUBJECT PROPERTY IS LOCATED IN ZONE X, AREAS DETERMINED TO BE OUTSIDE THE 0.2% ANNUAL CHANCE FLOODPLAIN, AS DETERMINED BY THE F.E.MA. FLOOD INSURANCE RATE MAP NUMBER 08107C0883D, WITH AN EFFECTIVE DATE OF FEBRUARY 4, 2005.
- 9. THE MEASURED DISTANCES SHOWN HEREON ARE IN U.S. SURVEY FEET.
- 10. ALL DRIVEWAYS SHALL BE SNOWMELTED.
- 11. PROJECT SHALL USE ROLL OUT CURB SIDE TRASH SERVICES.

COLORADO





|          | 22      | tat           |  | E.                    |  |
|----------|---------|---------------|--|-----------------------|--|
| 7        | 3/14/22 | Ryan Spaustat |  | ryans@landmark-co.com |  |
| <u>:</u> |         | Ξ             |  | ryan                  |  |

 $\infty$ Plan

SHEET







2829 West Howard Place **CURB RAMPS** M-608-1 CDDT HQ, 3rd Floor
Denver, CD 80204
Phone: 303-757-9021 FAX: 303-757-9868 Standard Sheet No. 10 of 10 Project Development Branch JBK Issued by the Project Development Branch: July 31, 2019 Project Sheet Number:





SHEET C.500













SEWER LATERAL CONNECTION NOTES:

TRENCH BACKFILL SEE SEWER LATERAL CONNECTION NOTE 2

4" WYE SERVICE CONNECTION

MINIMUM PIPE SLOPES FOR SEWER SERVICES

4" 1/4" PER FOOT 2%

8" 1/16" PER FOOT 0.5%

6" 1/8" PER FOOT

4" MIN. DIA. PIPE

SEWER LINE PROVIDED
AND INSTALLED BY
PROPERTY OWNER

GRADE REQUIREMENTS 2% MINIMUM

SEE NOTE 4 ----

<u>SECTION</u>

INSPECTION: PRIOR TO BACKFILL, SECURE A PASSING INSPECTION BY MT. WERNER WATER FOR ALL PIPE, FITTINGS, COUPLINGS, AND GRADE.

2. BACKFILL: INSTALL AND COMPAC