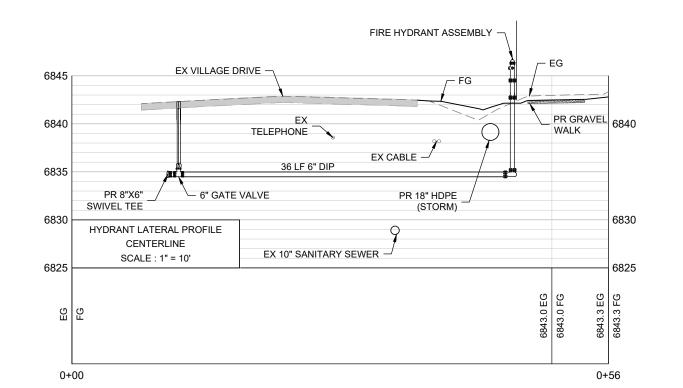

## PROJECT BENCHMARK:

SET ORANGE PLASTIC CAP MARKED "LANDMARK REF MARK" LOCATED NEAR THE SOUTHWESTERN CORNER OF THE SUBJECT PROPERTY AS NAVD88 ELEVATION = 6847.69'

## BASIS OF BEARINGS

THE W LINE OF THE NW1/4 SECTION 27, T6N, R84W, 6TH P.M., BEING MONUMENTED AS SHOWN HEREON AND BEARING N01°46'00"E BASED ON NAD83(2011) COLORADO NORTH ZONE COORDINATE SYSTEM.

#### FIELD SURVEY BY:

LANDMARK CONSULTANTS, INC. PROJECT NO. 2136-017 DATE: DECEMBER 13, 2019