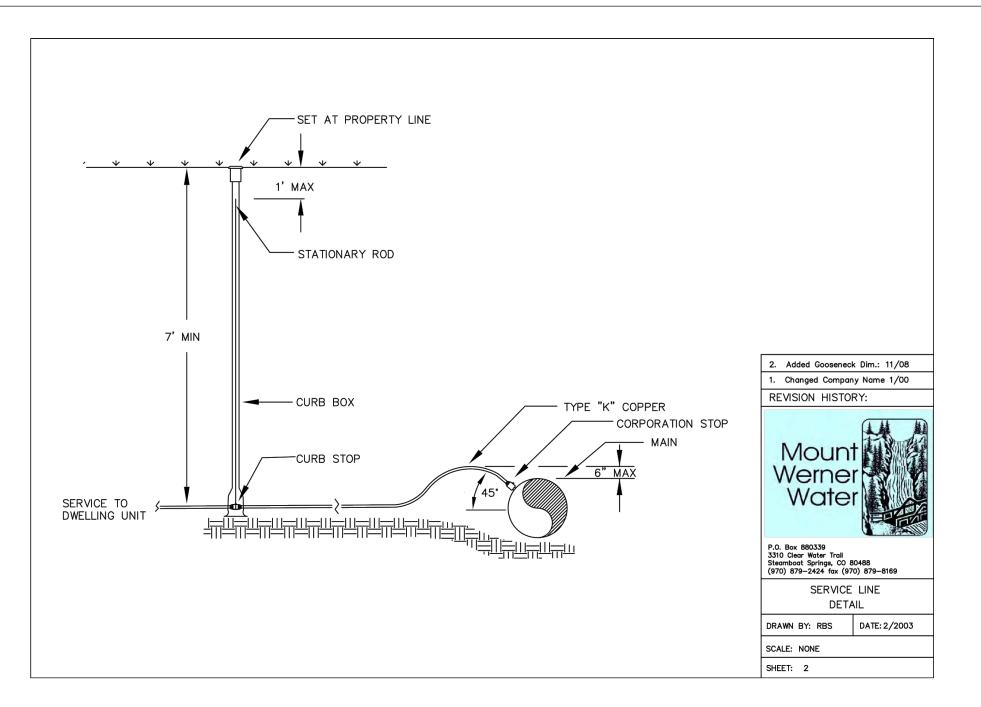

MINIMUM PIPE SLOPES FOR SEWER SERVICES

4" 1/4" PER FOOT 2%

8" 1/16" PER FOOT 0.5%

6" 1/8" PER FOOT

4" MIN. DIA. PIPE

SEWER LINE PROVIDED
AND INSTALLED BY
PROPERTY OWNER

GRADE REQUIREMENTS 2% MINIMUM

SEE NOTE 4 ----

<u>SECTION</u>

INSPECTION: PRIOR TO BACKFILL, SECURE A PASSING INSPECTION BY MT. WERNER WATER FOR ALL PIPE, FITTINGS, COUPLINGS, AND GRADE.

2. BACKFILL: INSTALL AND COMPACT ALL BACKFILL MATERIAL PER SECTION 24. 3. RUBBER GASKETED BELL AND SPIGOT TYPE COUPLER FOR TRANSITION FROM SCHEDULE 40 PVC TO SDR35.

ALL PVC FITTINGS SHALL MEET ASTM D3034 SPECIFIATIONS, AND SHALL ALSO MEET ASTM D3212 SPECIFICATIONS FOR RUBBER GASKETED BELL AND SPIGOT TYPE WITH INTEGRAL BELL.

SEWER LATERAL CONNECTION TO BE 45 TO THE CENTER OF SEWER MAIN AND ABOVE THE SPRING LINE OF THE SEWER MAIN





SHEET C.501