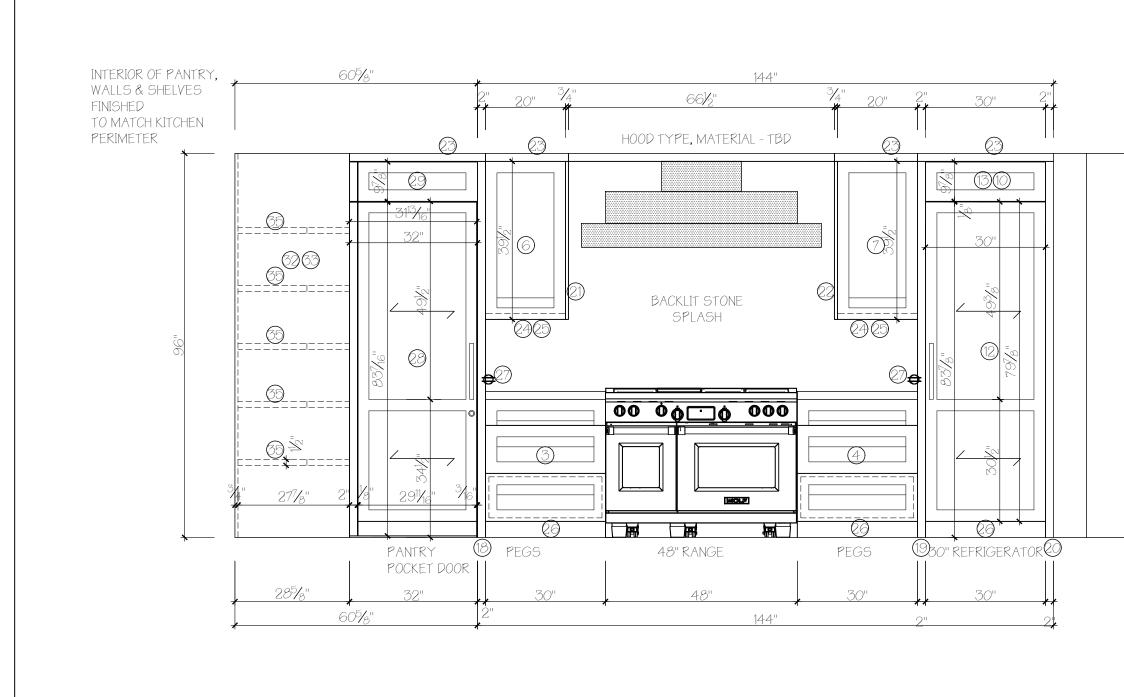

## ROSENSTEIN RESIDENCE 2410 SKI TRAIL LANE STEAMBOAT SPRINGS, CO 80487

DATE/REVISIONS:

2.19.19 2.28.19 3.6.19 4.8.19 7.1.19

|  | <br> | <br>7 |  |
|--|------|-------|--|
|  |      |       |  |
|  |      |       |  |
|  |      |       |  |
|  |      |       |  |
|  |      |       |  |
|  |      |       |  |