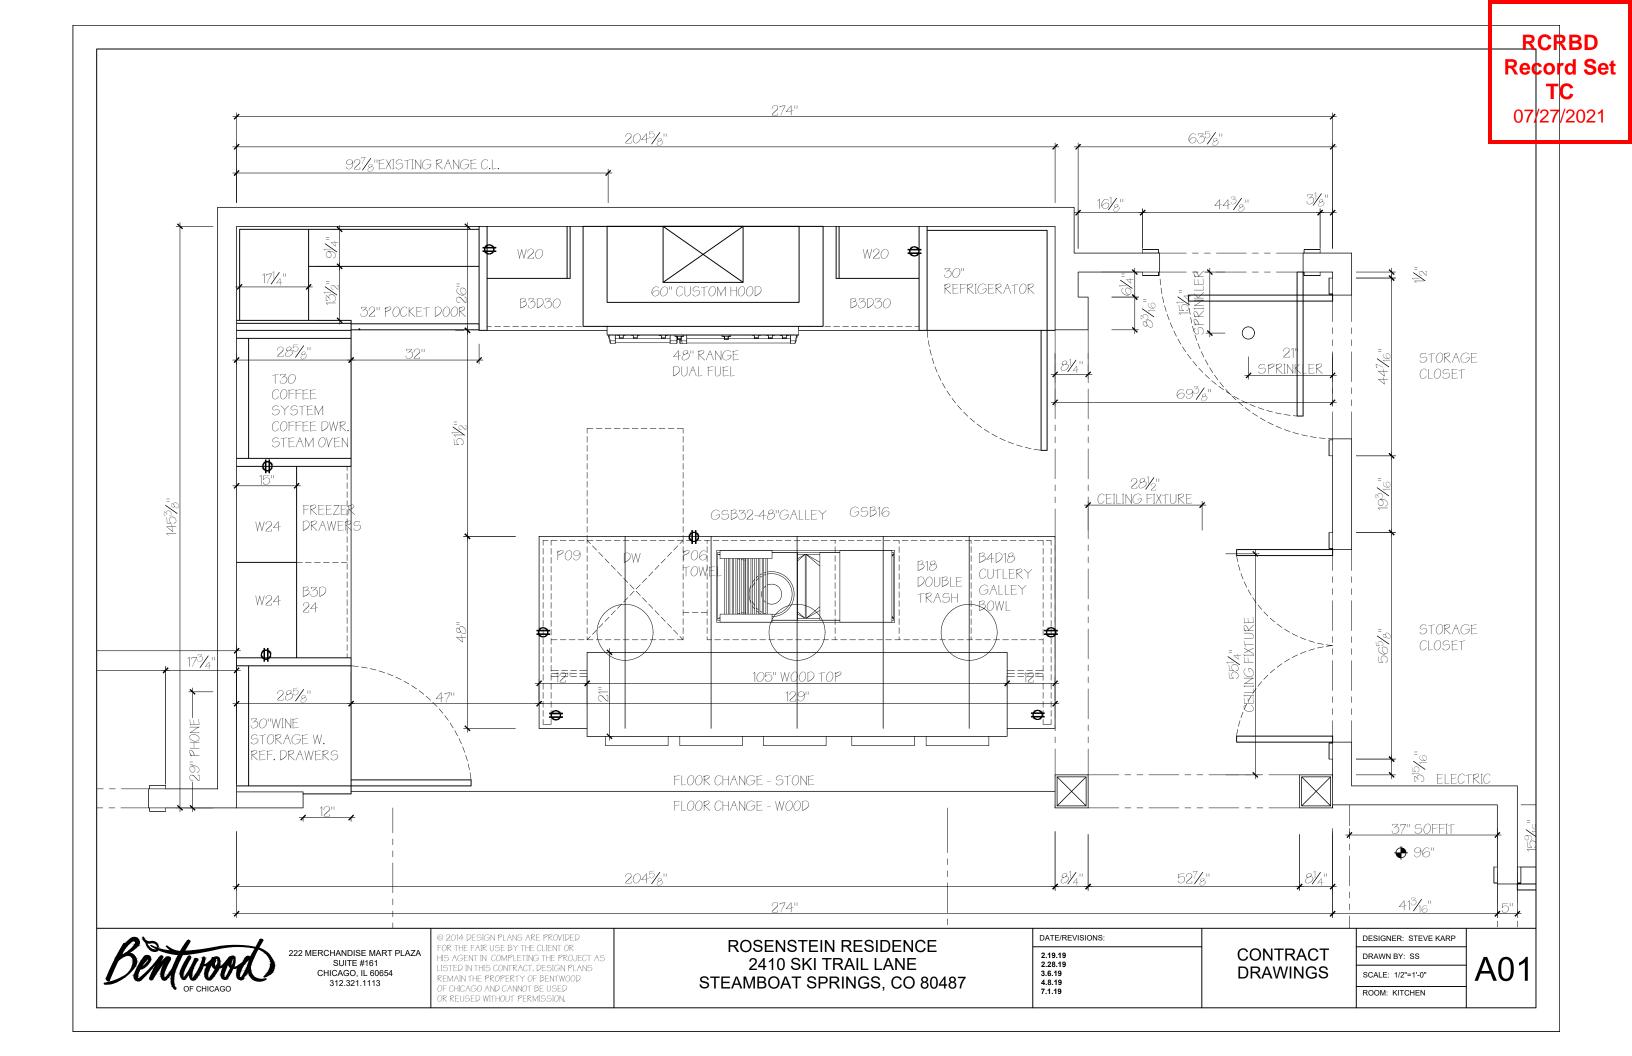

## **ROSENSTEIN RESIDENCE** 2410 SKI TRAIL LANE STEAMBOAT SPRINGS, CO 80487

DATE/REVISIONS:

2.19.19 2.28.19 3.6.19 4.8.19 7.1.19

CONTRACT DRAWINGS DESIGNER: STEVE KARP

A02

DRAWN BY: SS SCALE: 1/2"=1'-0"

ROOM: KITCHEN