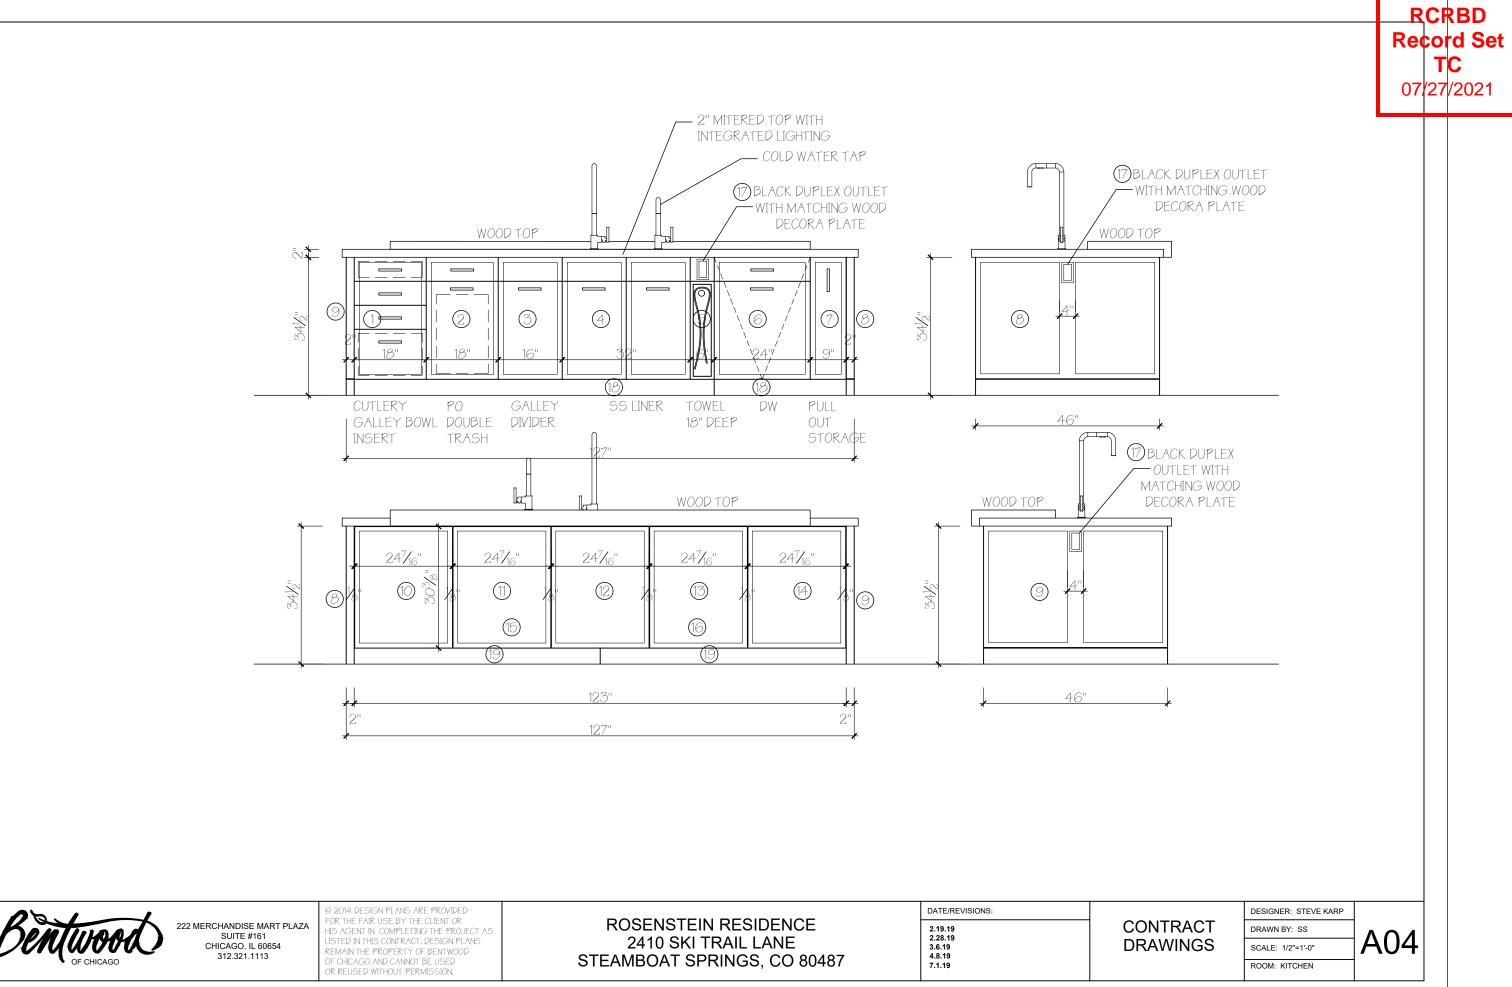

222 MERCHANDISE MART PLAZA SUITE #161 CHICAGO, IL 60654 312.321.1113

© 2014 DESIGN PLANS ARE PROVIDED FOR THE FAIR USE BY THE CLIENT OR HIS AGENT IN COMPLETING THE PROJECT AS LISTED IN THIS CONTRACT, DESIGN PLANS REMAIN THE PROPERTY OF BENTWOOD OF CHICAGO AND CANNOT BE USED OR REUSED WITHOUT PERMISSION.

## ROSENSTEIN RESIDENCE 2410 SKI TRAIL LANE STEAMBOAT SPRINGS, CO 80487

DATE/REVISIONS:

2.19.19 2.28.19 3.6.19 4.8.19 7.1.19

|  | <br> | <br>7 |  |
|--|------|-------|--|
|  |      |       |  |
|  |      |       |  |
|  |      |       |  |
|  |      |       |  |
|  |      |       |  |
|  |      |       |  |

DESIGNER: STEVE KARP

DRAWN BY: SS SCALE: 1/2"=1'-0"

ROOM: KITCHEN