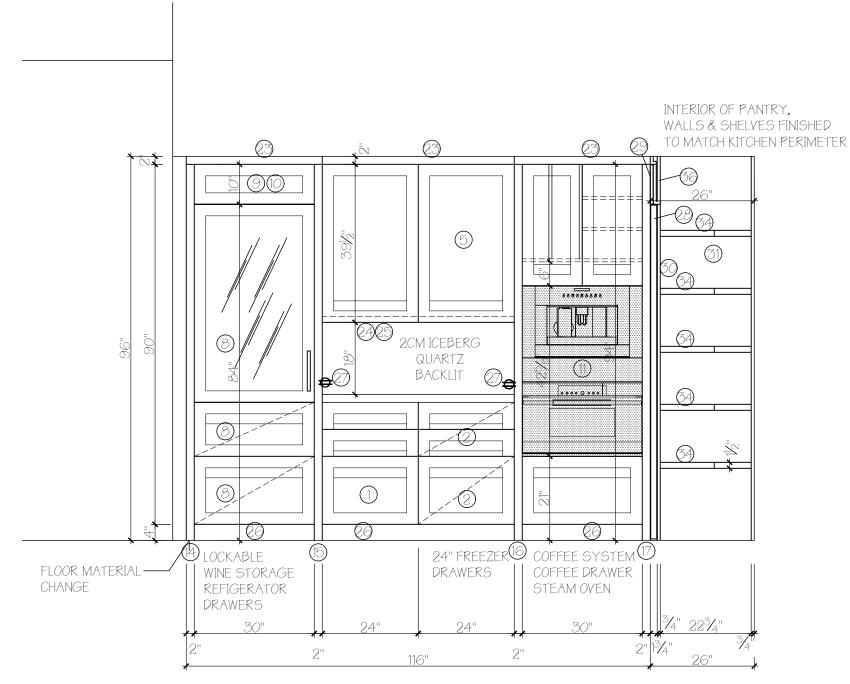

## ROSENSTEIN RESIDENCE 2410 SKI TRAIL LANE STEAMBOAT SPRINGS, CO 80487

DATE/REVISIONS:

2.19.19 2.28.19 3.6.19 4.8.19 7.1.19

|  | <br> | <br>7 |  |
|--|------|-------|--|
|  |      |       |  |
|  |      |       |  |
|  |      |       |  |
|  |      |       |  |
|  |      |       |  |
|  |      |       |  |