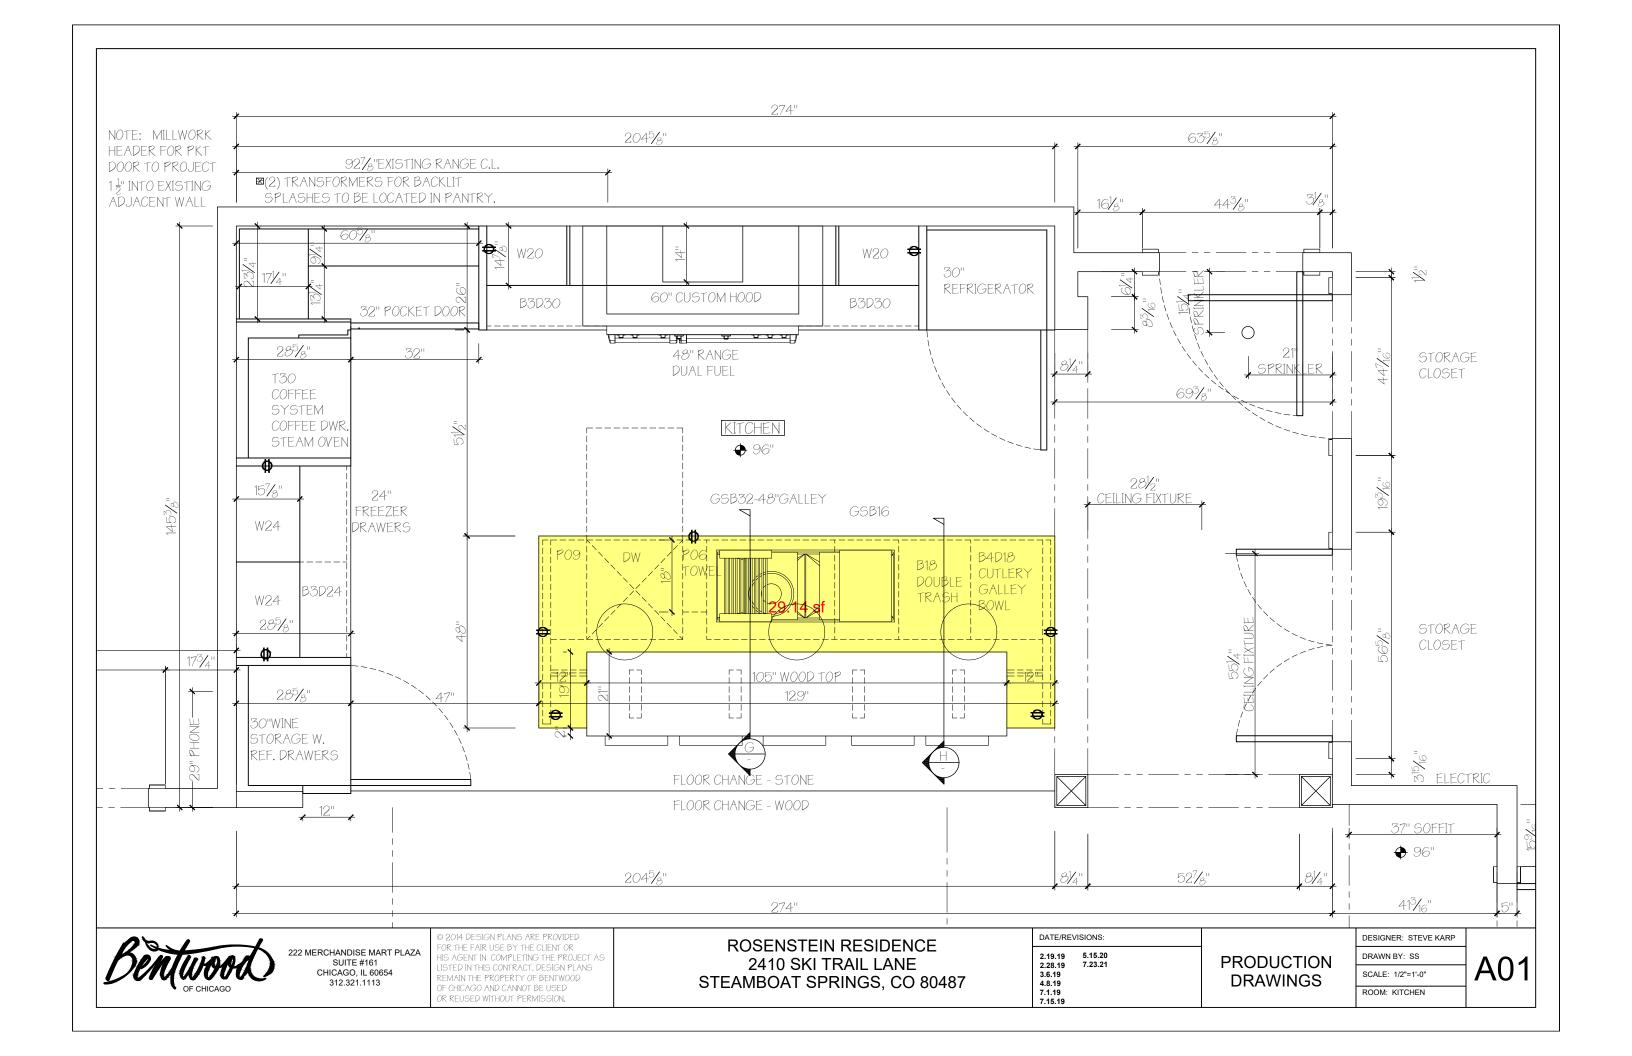

ROSENSTEIN RESIDENCE 2410 SKI TRAIL LANE STEAMBOAT SPRINGS, CO 80487 DATE/REVISIONS:

2.19.19 5.15.20
2.28.19 7.23.21
3.6.19
4.8.19
7.1.19
7.15.19

PRODUCTION DRAWINGS

DESIGNER: STEVE KARP
DRAWN BY: SS
SCALE: 1/2"=1'-0"