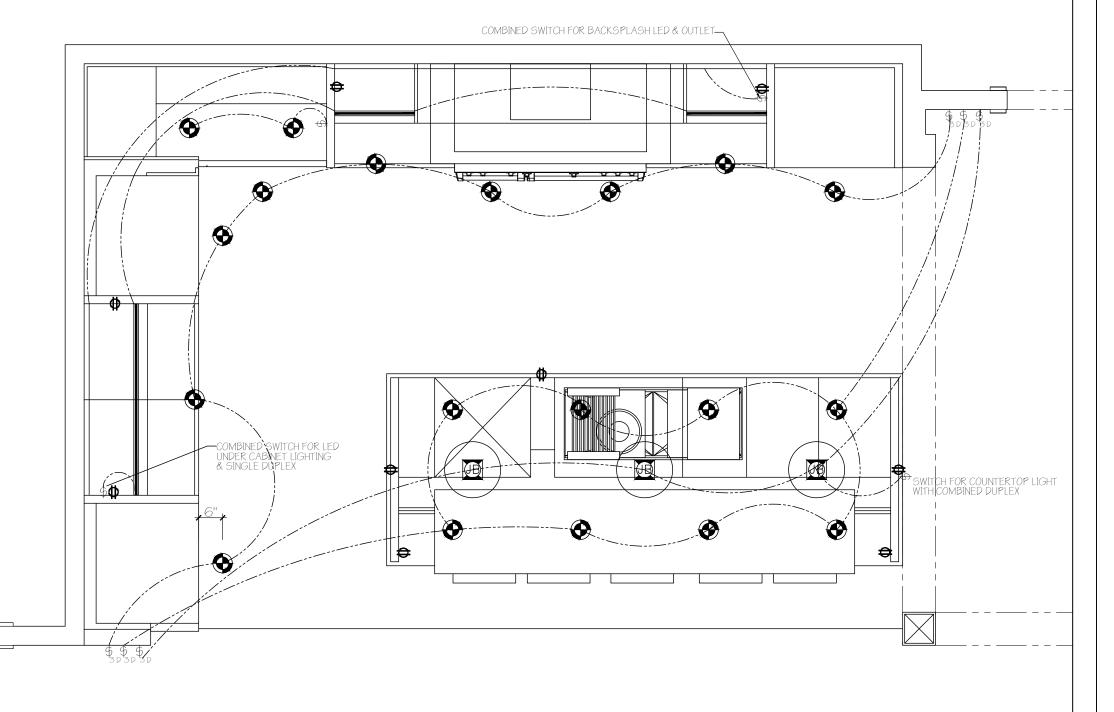

ROOM: KITCHEN

\*ALL FIXTURES & SWITCHES ARE PROPOSED
\*STRUCTURAL & MECHANICAL TAKE PRECEDENT
\*REVIEW WITH HOMEOWNER PRIOR TO WORK
STARTING

\*LOCAL ELECTRIC CODES TO BE FOLLOWED
\*DEVIATION FROM PROPOSED PLAN REQUIRES
CLIENT NOTIFICATION WITH ALTERNATE SOLUTION.

| 4" LED CAN LIGHTS               | <b>(</b>          |
|---------------------------------|-------------------|
| J BOX FOR FUTURE PENDANTS       | B                 |
| SINGLE SWITCH                   | \$                |
| THREE WAY SWITCH<br>&/OR DIMMER | \$ <sub>3 D</sub> |
| UNDER CAB, LIGHT                |                   |
| SINGLE TOGGLE SWITCH & OUTLET   | \$ <b>ф</b>       |

ROSENSTEIN RESIDENCE 2410 SKI TRAIL LANE STEAMBOAT SPRINGS, CO 80487 DATE/REVISIONS:

2.19.19 5.15.20
2.28.19 7.23.21
3.6.19
4.8.19
7.1.19
7.15.19

PROPOSED LIGHTING PLAN DESIGNER: STEVE KARP

DRAWN BY: SS

SCALE: 1/2"=1'-0"

ROOM: KITCHEN