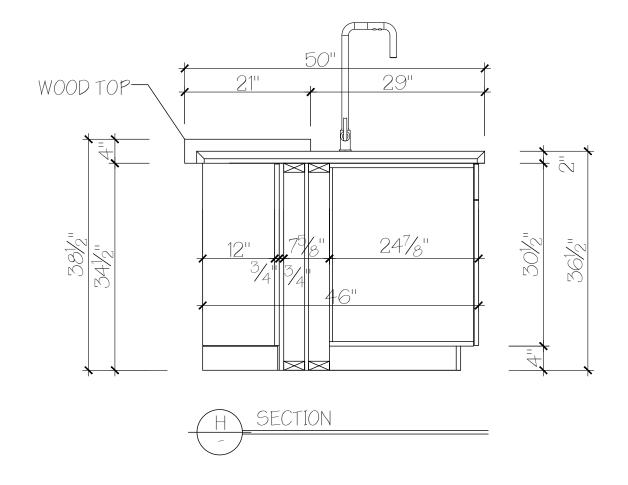

ROSENSTEIN RESIDENCE 2410 SKI TRAIL LANE STEAMBOAT SPRINGS, CO 80487 DATE/REVISIONS:

2.19.19 5.15.20
2.28.19 7.23.21
3.6.19
4.8.19
7.1.19
7.15.19

PRODUCTION DRAWINGS

DESIGNER: STEVE KARP
DRAWN BY: SS
SCALE: 1/2"=1'-0"

ROOM: KITCHEN

© 2014 DESIGN PLANS ARE PROVIDED FOR THE FAIR USE BY THE CLIENT OR HIS AGENT IN COMPLETING THE PROJECT AS LISTED IN THIS CONTRACT. DESIGN PLANS REMAIN THE PROPERTY OF BENTWOOD OF CHICAGO AND CANNOT BE USED OR REUSED WITHOUT PERMISSION.

ROSENSTEIN RESIDENCE 2410 SKI TRAIL LANE STEAMBOAT SPRINGS, CO 80487 DATE/REVISIONS:

2.19.19 5.15.20
2.28.19 7.23.21
3.6.19
4.8.19
7.1.19
7.15.19

PRODUCTION DRAWINGS

DESIGNER: STEVE KARP

DRAWN BY: SS

SCALE: 3/4"=1'-0"