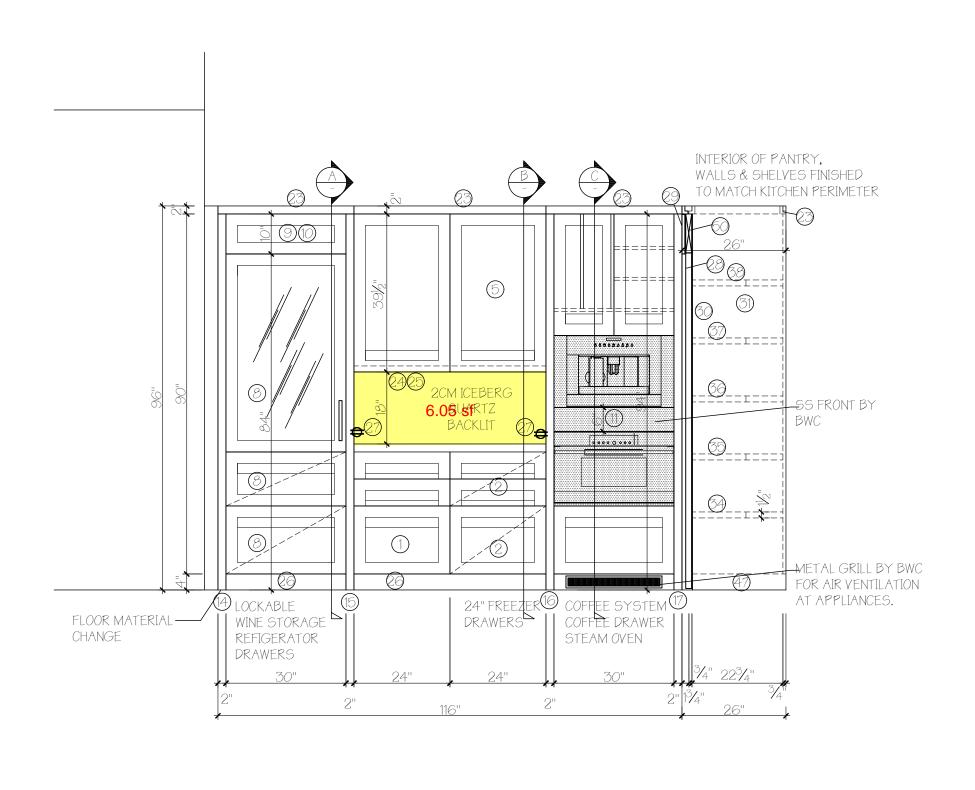

ROSENSTEIN RESIDENCE 2410 SKI TRAIL LANE STEAMBOAT SPRINGS, CO 80487 DATE/REVISIONS:

2.19.19 5.15.20
2.28.19 7.23.21
3.6.19
4.8.19
7.1.19
7.1.5.19

PRODUCTION DRAWINGS

DESIGNER: STEVE KARP
DRAWN BY: SS

SCALE: 1/2"=1"-0"
ROOM: KITCHEN