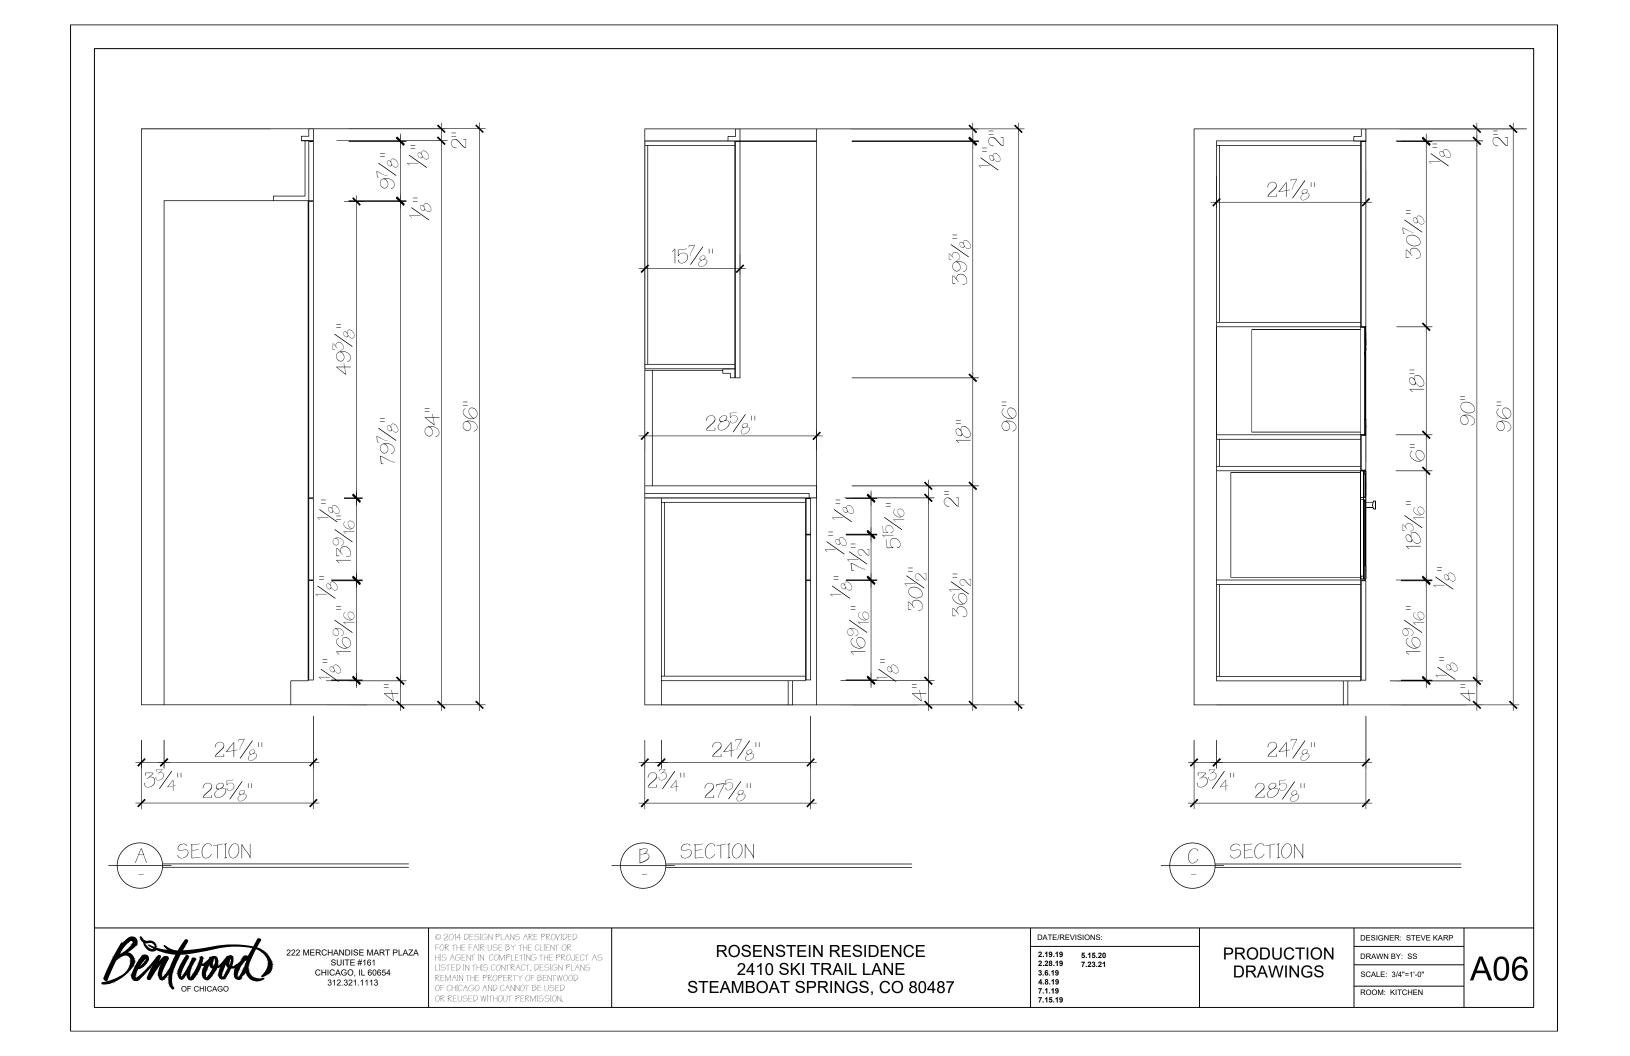

ROSENSTEIN RESIDENCE 2410 SKI TRAIL LANE STEAMBOAT SPRINGS, CO 80487 DATE/REVISIONS:

2.19.19 5.15.20
2.28.19 7.23.21
3.6.19
4.8.19
7.1.19
7.1.5.19

PRODUCTION DRAWINGS

DESIGNER: STEVE KARP
DRAWN BY: SS

SCALE: 1/2"=1"-0"
ROOM: KITCHEN