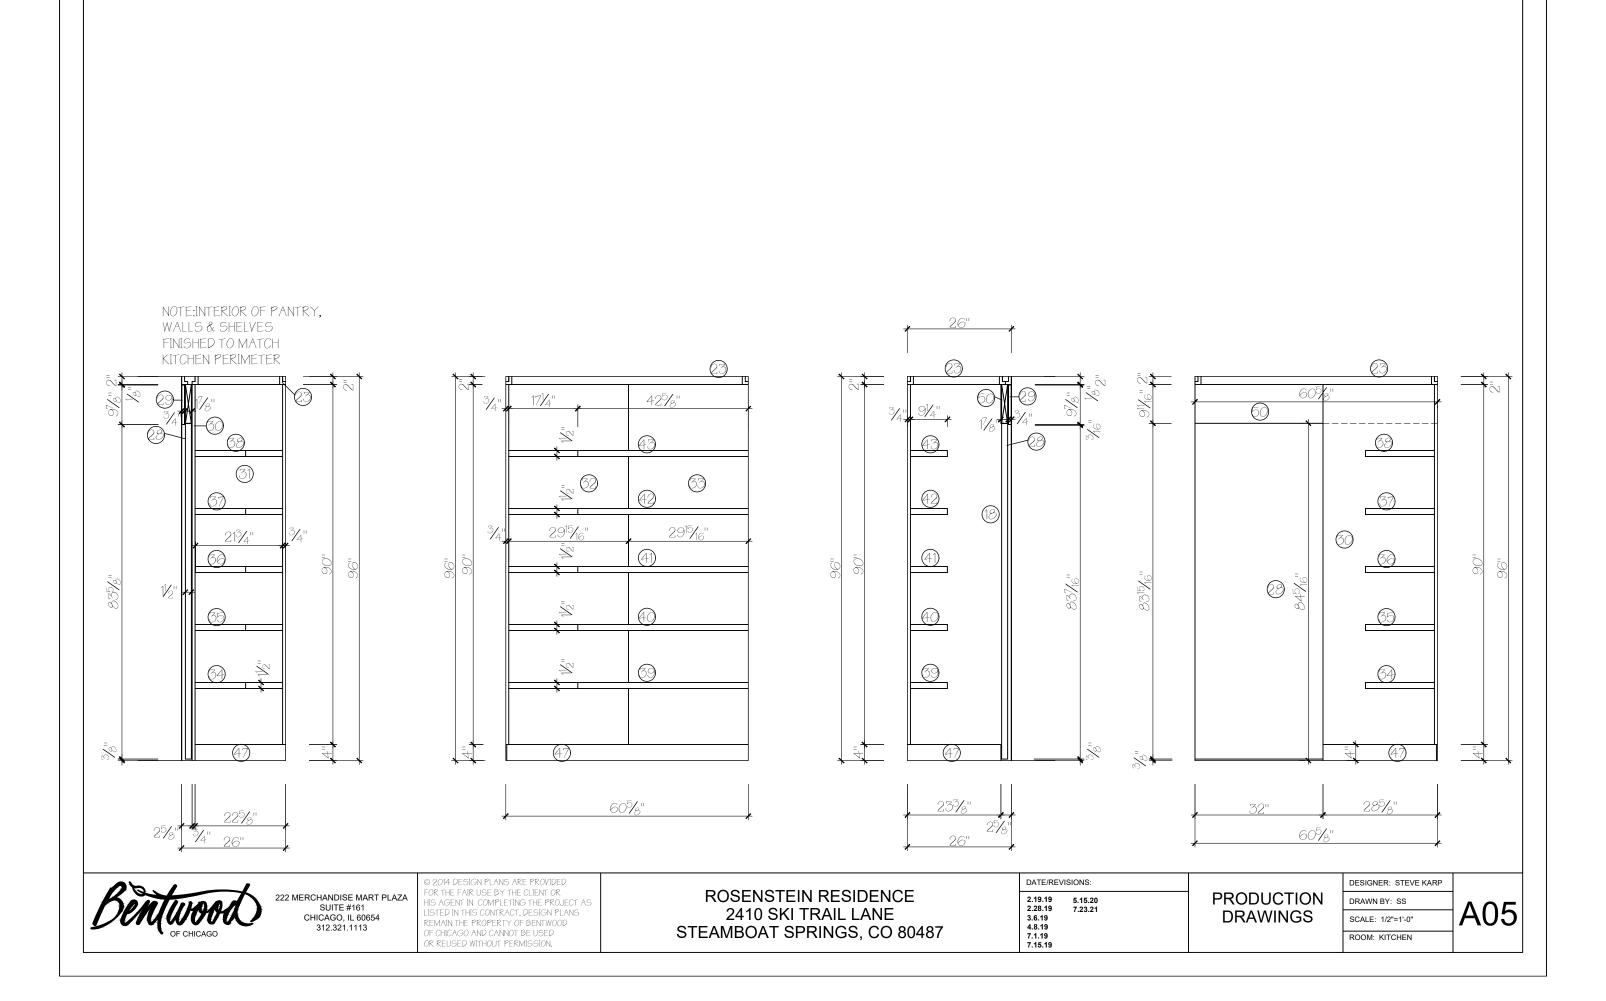

ROSENSTEIN RESIDENCE 2410 SKI TRAIL LANE STEAMBOAT SPRINGS, CO 80487 DATE/REVISIONS:

2.19.19 5.15.20
2.28.19 7.23.21
3.6.19
4.8.19
7.1.19
7.15.19

PRODUCTION DRAWINGS

DESIGNER: STEVE KARP
DRAWN BY: SS
SCALE: 1/2"=1'-0"