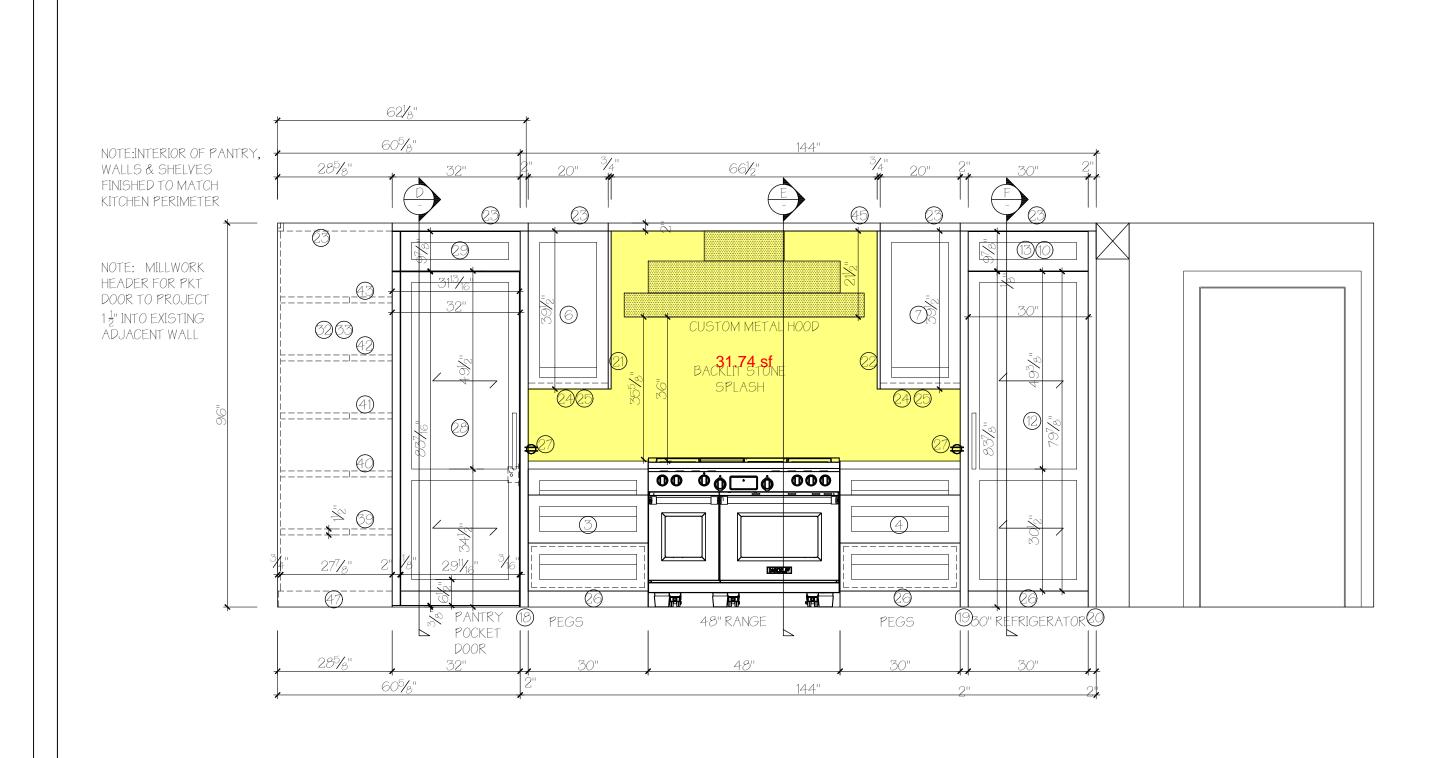

ROSENSTEIN RESIDENCE 2410 SKI TRAIL LANE STEAMBOAT SPRINGS, CO 80487 DATE/REVISIONS:

2.19.19 5.15.20
2.28.19 7.23.21
3.6.19
4.8.19
7.1.19
7.15.19

PRODUCTION DRAWINGS

DESIGNER: STEVE KARP
DRAWN BY: SS
SCALE: 1/2"=1'-0"