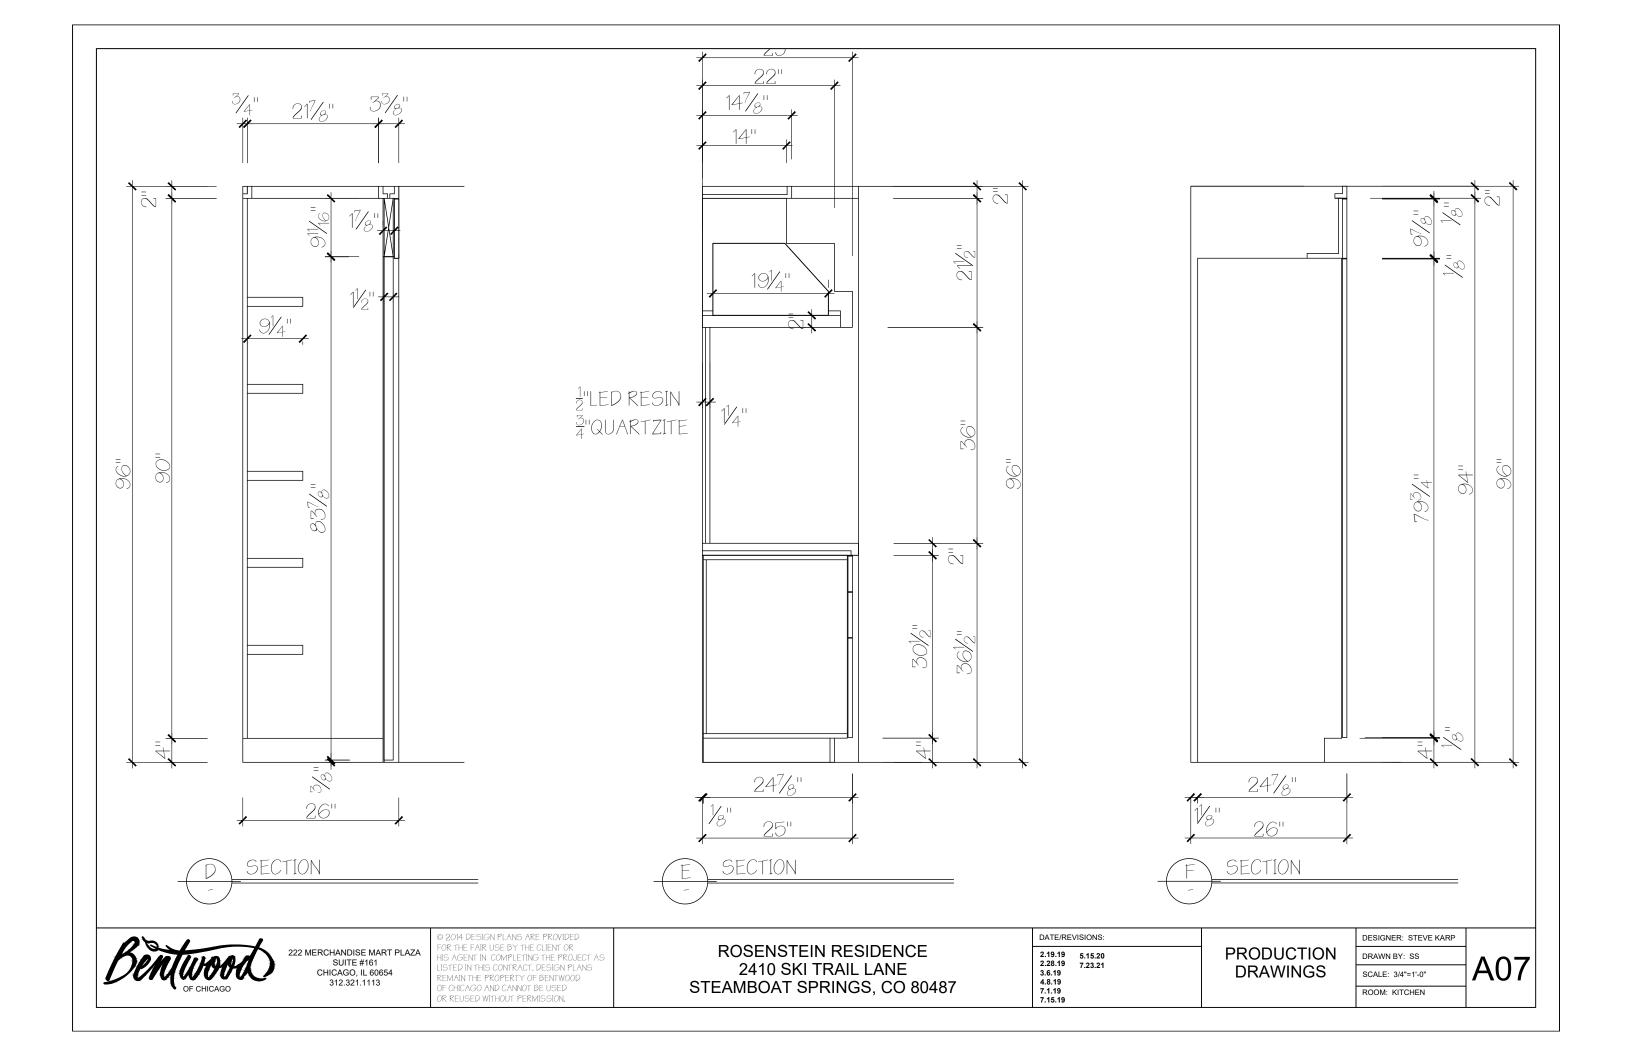

ROSENSTEIN RESIDENCE 2410 SKI TRAIL LANE STEAMBOAT SPRINGS, CO 80487 DATE/REVISIONS:

2.19.19 5.15.20
2.28.19 7.23.21
3.6.19
4.8.19
7.1.19
7.15.19

PRODUCTION DRAWINGS

DESIGNER: STEVE KARP
DRAWN BY: SS
SCALE: 1/2"=1'-0"