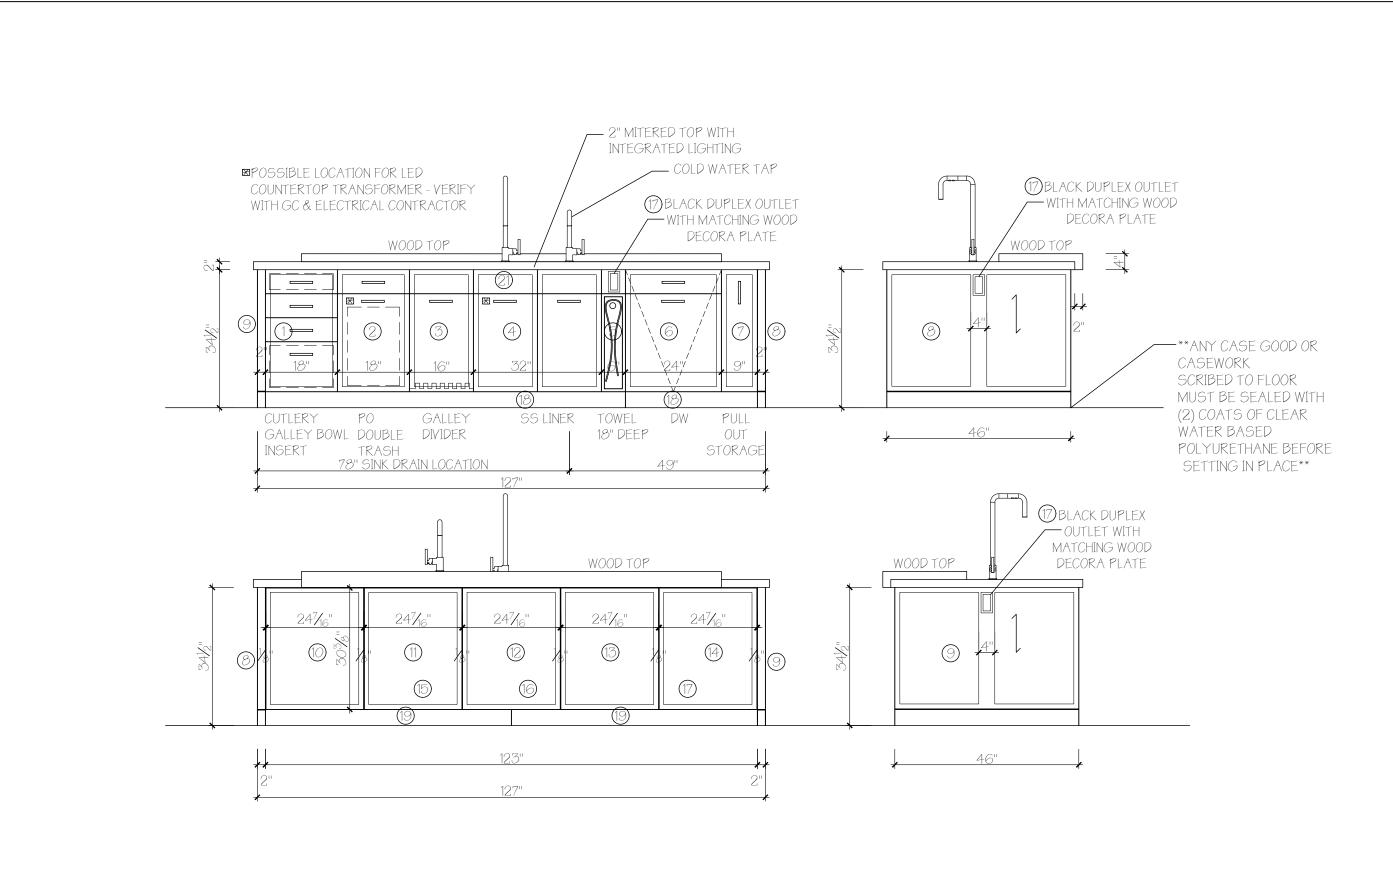

ROSENSTEIN RESIDENCE 2410 SKI TRAIL LANE STEAMBOAT SPRINGS, CO 80487 DATE/REVISIONS:

2.19.19 5.15.20
2.28.19 7.23.21
3.6.19
4.8.19
7.1.19
7.15.19

PRODUCTION DRAWINGS

DESIGNER: STEVE KARP
DRAWN BY: SS
SCALE: 1/2"=1'-0"