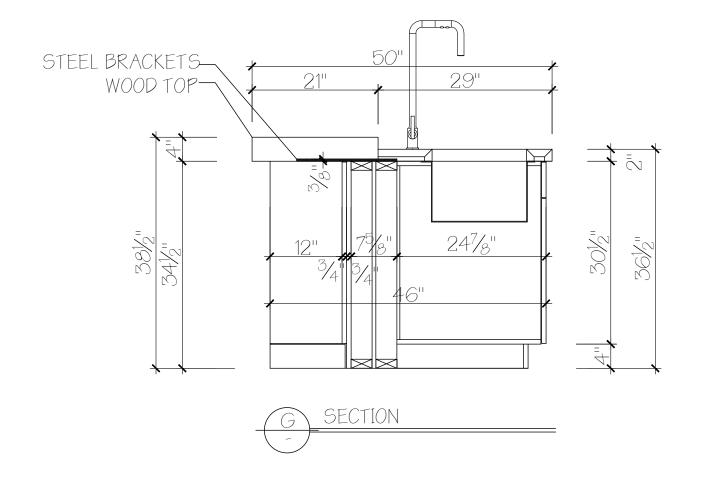

| PLUMING FIXTURES                                                                | MAKE                                           | MODEL                                                 | FINISH                                                                                                                   |
|---------------------------------------------------------------------------------|------------------------------------------------|-------------------------------------------------------|--------------------------------------------------------------------------------------------------------------------------|
| MAIN FAUCET<br>MAIN SINK<br>AIR SWITCH                                          | GALLEY<br>GALLEY<br>GALLEY                     | IWT D GSS<br>IWS4S WH<br>IDS 1 GSS                    | GUN METAL<br>316 L STAINLESS STEEL<br>GUN METAL                                                                          |
| BOTTOM GRATES DIPSOSAL FLANGE/BASKET 18" UPPER DECK 12 UPPER DECK UTENSIL CADDY | GALLEY<br>GALLEY<br>GALLEY<br>GALLEY<br>GALLEY | BG4S2SS<br>GDRNMSS<br>UD-18-1WH<br>UD-12-1WH<br>UD064 | STAINELESS STEEL STAINSLESS STEEL WHITE WHITE **NOTE - ACCESSORY COLORS TO BE VERIFIED AFTER ISLAND STONE IS SELECTED.** |
|                                                                                 |                                                |                                                       |                                                                                                                          |