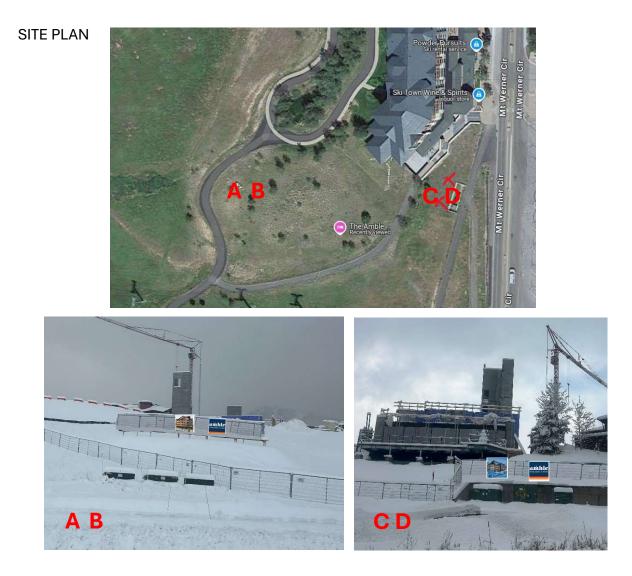

After removing all existing signage:

- A) Sign 1 is to be placed on the existing structured fence located on the eastern part of the project/lot, facing Mt Werner Road/meadows parking. It and its stand will not exceed 9' from the ground.
- B) Sign 2 is to be mounted adjacent to sign 1 on the existing structured fence.
- C) Sign 3 is to be mounted on the existing construction fence facing the transit center on Mt. Werner Cir. It and its stand will not exceed 9'
- D) Sign 4 is to be mounted adjacent to sign 3 on the existing construction fence. It and its stand will not exceed 9'.
- There will not be any lighting or projecting.
- The signs will be removed upon completion of the development.
- Signs will be attached to their respective structures with zip ties at each corner.