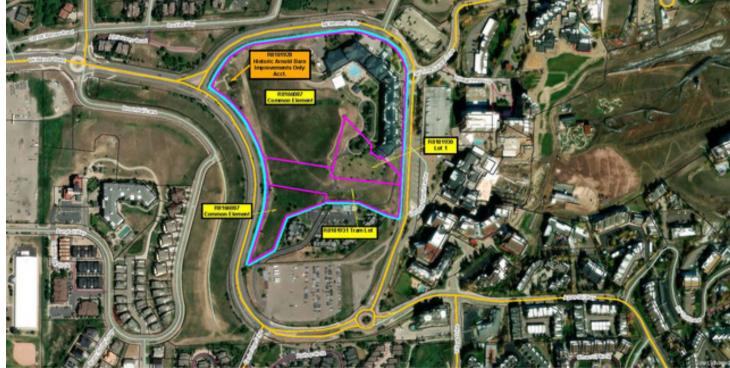

## PUBLIC REMARKS

| PUBLIC REMARK                                                                                                                                                                                                                                                   | PUBLIC<br>REMARK<br>DATE |
|-----------------------------------------------------------------------------------------------------------------------------------------------------------------------------------------------------------------------------------------------------------------|--------------------------|
| NEW SUBD FROM R8166087/218177001 & R8164035 TO R8181930/335100001 & R8181931/335100002. THE LAND BEING SUBDIVIDED IS EXEMPT COMMON AREA (R8166087); THE VALUE FOR THE NEW SUBD LOTS IS FROM RESERVED DEVELOPMENT DICUTS ASSOCIATED WITH THIS COMMON AREA (P8164 | 2024-05-31<br>00:00:00   |
| RIGHTS ASSOCIATED WITH THIS COMMON AREA (R8164<br>VALUE FOR THE NEXT YEAR (2025) WILL REFLECT CURRENT MARKET VALUES BASED ON THE MOST RECENT REAPPRAISAL.<br>OVERRIDES REMOVED IN 25. KMK                                                                       | 2024-06-05<br>00:00:00   |