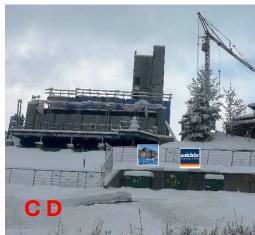

## After removing all existing signage:

- A) Sign 1 is to be placed on the existing structured fence located on the eastern part of the project/lot, facing Mt Werner Road/meadows parking. It and its stand will not exceed 9' from the ground.
- B) Sign 2 is to be mounted adjacent to sign 1 on the existing structured fence.
- C) Sign 3 is to be mounted on the existing construction fence facing the transit center on Mt. Werner Cir. It and its stand will not exceed 9'
- D) Sign 4 is to be mounted adjacent to sign 3 on the existing construction fence. It and its stand will not exceed 9'.
- There will not be any lighting or projecting.
- The signs will be removed upon completion of the development.