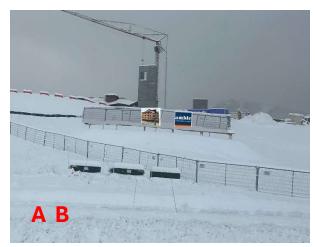

## After removing all existing signage:

- A) Sign 1 is to be placed on the existing structured fence located on the eastern part of the project/lot, facing Mt Werner Road/meadows parking. It and its stand will not exceed 9' from the ground.
- B) Sign 2 is to be mounted adjacent to sign 1 on the existing structured fence.
- C) Sign 3 is to be mounted on the existing construction fence facing the transit center on Mt. Werner Cir. It and its stand will not exceed 9'
- D) Sign 4 is to be mounted adjacent to sign 3 on the existing construction fence. It and its stand will not exceed 9'.
- There will not be any lighting or projecting.
- The signs will be removed upon completion of the development.