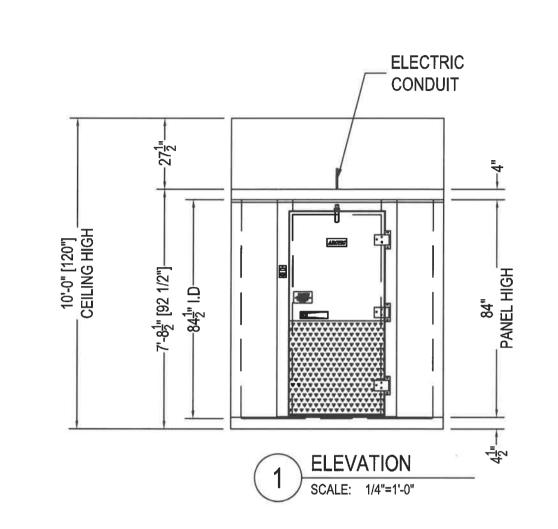

|                            | NSTRUC                                 | CTION: 4" POLYURETHANE FOAM                                                                                                                                                                         | IN PLACE PANELS, R-VA                                                      | LUE R28 FOR COOLEI  | R AND R32 FOR FREE                                  | ZER, AS | STM E84 | / UL 723 II | NER FOAM                              | CORE: FLAM  | ME SPREAL | O ≤25, SMO                          | KE DEVEL                                                                                       | OPED ≤450                                                                                                                       |                                                                                                                                                                                                                                                         |                |              |       |
|----------------------------|----------------------------------------|-----------------------------------------------------------------------------------------------------------------------------------------------------------------------------------------------------|----------------------------------------------------------------------------|---------------------|-----------------------------------------------------|---------|---------|-------------|---------------------------------------|-------------|-----------|-------------------------------------|------------------------------------------------------------------------------------------------|---------------------------------------------------------------------------------------------------------------------------------|---------------------------------------------------------------------------------------------------------------------------------------------------------------------------------------------------------------------------------------------------------|----------------|--------------|-------|
| PAN                        | EL FINIS                               | SHES                                                                                                                                                                                                |                                                                            |                     | DOOR DESCRIP                                        | PTION   |         |             |                                       |             |           |                                     |                                                                                                |                                                                                                                                 |                                                                                                                                                                                                                                                         |                |              |       |
| CEILII<br>CEILII<br>CEILII | NG INTERIC<br>NG EXTERIO<br>R INTERIOF | ACRYLUME OR G90 GALVANIZED<br>ACRYLUME OR G90 GALVANIZED<br>OR: G90 GALVANIZED - 26 GA - STUCO<br>OR: ACRYLUME OR G90 GALVANIZED<br>R: ALUMINUM063" - SMOOTH - NS<br>OR: ACRYLUME OR G90 GALVANIZED | - 26 GA - STUCCO EMBO<br>CO EMBOSSED - WHITE<br>- 26 GA - STUCCO EMBO<br>F | SSED                | COOLER DOOR<br>INTERIOR FINISH:<br>EXTERIOR FINISH: | ACRYL   |         |             |                                       |             |           | SED<br>SED<br>H<br>H<br>H<br>H<br>H | DOOR CLO<br>HANDLE 12<br>DIAMOND<br>VAPOR LIG<br>LIGHT/THE<br>HEATED PI<br>HEATER –<br>THERMOS | 5 - CAM LIFT<br>SER 1094 –<br>129C - KEY L<br>IREAD KICK<br>HT - LED (18<br>RMOMETER<br>RESSURE RE<br>DOOR FRAM<br>TAT – PEPI-E | - BRUSHED CHROME<br>W/HOOK – BRUSHED CHROME<br>OCK - BRUSHED CHROME<br>PLATE – 36" HIGH – INT/EXT<br>308NM) WITH NIGHT LIGHT<br>– LED – SINGLE POLE (#1)<br>ELIEF PORT 1825 – 115V FREEZE<br>IE FREEZER ONLY<br>5 FREEZER ONLY<br>DP OF DOOR (PER DOOR) | R ONLY         |              |       |
| WAL                        | K-IN ACC                               | CESSORIES                                                                                                                                                                                           |                                                                            |                     |                                                     |         |         |             |                                       |             |           |                                     |                                                                                                |                                                                                                                                 |                                                                                                                                                                                                                                                         |                |              |       |
|                            | (1)- E/<br>(20)-SQ.                    | A AIR CURTAIN, PLASTIC STRIP (UP<br>A LED 4' LIGHT FIXTURE<br>.FT TRIM STRIPS - MATCHING EXTERI<br>.FT CLOSURE PANELS - MATCHING E)                                                                 | IOR FINISH                                                                 |                     |                                                     |         |         |             |                                       |             |           |                                     |                                                                                                |                                                                                                                                 | NOTE: SEE LAST PAG                                                                                                                                                                                                                                      |                |              |       |
|                            |                                        |                                                                                                                                                                                                     |                                                                            |                     |                                                     |         |         |             |                                       |             |           |                                     |                                                                                                |                                                                                                                                 | NOTE: SEE LAST PAG                                                                                                                                                                                                                                      | SE FOR DETAILS |              |       |
|                            | ERAL NC                                |                                                                                                                                                                                                     |                                                                            |                     |                                                     |         |         |             |                                       |             |           |                                     |                                                                                                |                                                                                                                                 |                                                                                                                                                                                                                                                         |                |              |       |
| FLOO                       | OR MUST B                              | E LEVEL WITHIN 3/16" PER 10', SMOOT                                                                                                                                                                 | TH, AND CLEAR OF OBSTR                                                     | RUCTIONS PRIOR TO I | NSTALLING WALK-IN                                   | PANELS  | S.      |             |                                       |             |           |                                     |                                                                                                |                                                                                                                                 |                                                                                                                                                                                                                                                         |                |              |       |
| A 2" I                     | MINIMUM G                              | AP ALL AROUND WALK-IN IS REQUIRE                                                                                                                                                                    | ED FOR PROPER AIR CIRC                                                     | CULATION, HIGH HUMI | DITY ENVIRONMENT                                    | S MAY F | REQUIRE | FORCED      | VENTILATIO                            | N IN GAP T  | O PREVEN  | r Condens                           | SATION.                                                                                        |                                                                                                                                 |                                                                                                                                                                                                                                                         |                |              |       |
| FLOC                       | OR PANELS                              | (WHEN PROVIDED) ARE DESIGNED T                                                                                                                                                                      | O WITHSTAND A 600 POU                                                      | ND PER SQUARE FOO   | OT STATIONARY LOAD                                  | ). Dama | GE DUE  | TO FORK     | LIFTS, PALLE                          | et jacks, c | CARTS, OR | ANY TYPE                            | OF ROLLIN                                                                                      | NG TRAFFIC                                                                                                                      | IS NOT COVERED BY WARRANT                                                                                                                                                                                                                               | Υ.             |              |       |
|                            |                                        | NELS HAVE A STUCCO-EMBOSSED FIN                                                                                                                                                                     |                                                                            |                     |                                                     |         |         | N REQUE     | ST WE WILL                            | PROVIDE A   | NON-TEXT  | URED (SM                            | OOTH FINI                                                                                      | SH). SMOOT                                                                                                                      | H FINISH PANELS TYPICALLY                                                                                                                                                                                                                               |                | PROVED AS DR | AWN   |
| EXPE                       | RIENCE WR                              | RINKLING AND OTHER FLATNESS IMPE                                                                                                                                                                    | RFECTIONS SUCH AS OIL                                                      | -CANNING WHICH IS   | NOT COVERED BY W                                    | ARRAN   | TY.     |             |                                       |             |           |                                     |                                                                                                |                                                                                                                                 |                                                                                                                                                                                                                                                         |                |              |       |
|                            |                                        | IS NOT DESIGNED FOR FOOT TRAFFIC<br>E CAREFULLY REMOVED IN A MANNER                                                                                                                                 |                                                                            |                     |                                                     |         |         | E/COLLAP:   | SE DUE TO S                           | NOW OR IC   | E (NOT CC | VERED BY                            | PANEL W                                                                                        | ARRANTY), S                                                                                                                     | NOW OR ICE ACCUMULATION O                                                                                                                                                                                                                               |                | UBMIT        |       |
|                            |                                        | ILE OR CONCRETE FLOORS, THE MET                                                                                                                                                                     |                                                                            |                     |                                                     |         |         |             |                                       |             |           | IS FACH                             |                                                                                                |                                                                                                                                 | ΡΕΡΙ Υ VENTILΑΤΕΏ ΑΝΙΏ \$ΡΕΛΙΑ                                                                                                                                                                                                                          |                | <b>D</b>     |       |
|                            |                                        | AKEN WHEN USING MURIATIC ACID                                                                                                                                                                       |                                                                            |                     |                                                     |         |         |             |                                       |             |           | LD. EACH                            |                                                                                                | JUL DE LINO                                                                                                                     |                                                                                                                                                                                                                                                         | SIGNE          |              |       |
|                            |                                        | E MUST BE PROTECTED FROM LIME<br>THE CONCRETE LINE, HEAVY EPOXY                                                                                                                                     |                                                                            |                     |                                                     |         |         |             |                                       |             | ETWEEN    | THE CONC                            | RETE AND                                                                                       | METAL SUR                                                                                                                       | FACES: LIQUID TAR BRUSHED (                                                                                                                                                                                                                             | DR DATE        | <u></u>      |       |
|                            |                                        |                                                                                                                                                                                                     |                                                                            |                     |                                                     |         |         |             |                                       |             |           |                                     |                                                                                                |                                                                                                                                 | Arcti                                                                                                                                                                                                                                                   |                | ) (1).       |       |
| <b>TTA</b>                 | ~                                      |                                                                                                                                                                                                     |                                                                            |                     |                                                     | 1       |         | CONN        | ECTION                                | DIM         | ENSIONS   | 5(IN)                               | WEIGHT                                                                                         | BTUH                                                                                                                            | MIAMI, FLORIDA<br>PHONE: (305) 883-5581 HONE: (626) 508-0920                                                                                                                                                                                            | intert         |              |       |
|                            |                                        | MANUFACTURE                                                                                                                                                                                         | MODEL                                                                      | REFRIG              | V/P/H                                               | MCA     | FANS    | INLET       | · · · · · · · · · · · · · · · · · · · | LENGTH      |           |                                     | LBS                                                                                            |                                                                                                                                 | PHONE: (305) 883-5581 PHONE: (626) 508-0920<br>www.arcficewarking.com<br>Customer Name:                                                                                                                                                                 |                |              |       |
| SCROL                      | "REMOT                                 | E PREASSEMBLED, ECONET,A<br>RUSSELL C/U                                                                                                                                                             | RFO 100M4SDA                                                               | DOOR<br>R448/449    | 208/230/1/60                                        | 15.0    |         | 3/8         | 5/8                                   | 26 1/4      | 28 1/4    | 18 3/4                              | 195                                                                                            |                                                                                                                                 | BARGREEN ELLIGSON                                                                                                                                                                                                                                       | THE RESTAURA   | NT SOURCE    |       |
| 2 1                        | 1                                      |                                                                                                                                                                                                     | RL6A073ADARE                                                               | עדרערנאר            | 115/1/60 EC                                         | 15.0    | 2       | 3/8         | 5/8                                   | 43 5/8      | 12 1/2    | 16 3/4                              | 52                                                                                             |                                                                                                                                 | Project Name:                                                                                                                                                                                                                                           | Р              | 0#: P.O      |       |
| ACCESS                     | ORIES                                  | (1)COMPRESSOR STAND U.L 3                                                                                                                                                                           | 1                                                                          | S                   |                                                     |         | 6       |             |                                       |             |           |                                     |                                                                                                |                                                                                                                                 | LOS LOCOS                                                                                                                                                                                                                                               |                |              |       |
| NOTE: A                    |                                        | ED REFRIGERATION INSTALLE                                                                                                                                                                           |                                                                            |                     | PORATOR(S) BAS                                      | EON     | SITE C  | ONDITIC     | ONS,                                  |             |           |                                     |                                                                                                |                                                                                                                                 | Drawn By:                                                                                                                                                                                                                                               | Checked By:    | DRW          | / No: |
| EV                         | APORATO                                | OR PLACEMENT ON DRAWING                                                                                                                                                                             | SHOULD BE USED F                                                           | OR REFERENCE O      | DNLY,                                               |         |         |             |                                       |             |           |                                     |                                                                                                |                                                                                                                                 | CARMEN                                                                                                                                                                                                                                                  | MARIA          | Q167         |       |
|                            |                                        | REFRIGERATION SPECIFICATIO                                                                                                                                                                          |                                                                            |                     |                                                     |         |         |             |                                       |             |           |                                     |                                                                                                |                                                                                                                                 | Scale:                                                                                                                                                                                                                                                  | Created:       | Shee         |       |
| HERME                      | TIC,REM                                | OTE PRE-ASSEMBLED, AR-CO                                                                                                                                                                            | DLED,35°,OUTDOOR                                                           |                     |                                                     |         |         |             |                                       |             |           |                                     |                                                                                                |                                                                                                                                 | As Shown                                                                                                                                                                                                                                                | 6/1/2021       | 3 1          | FO 5  |