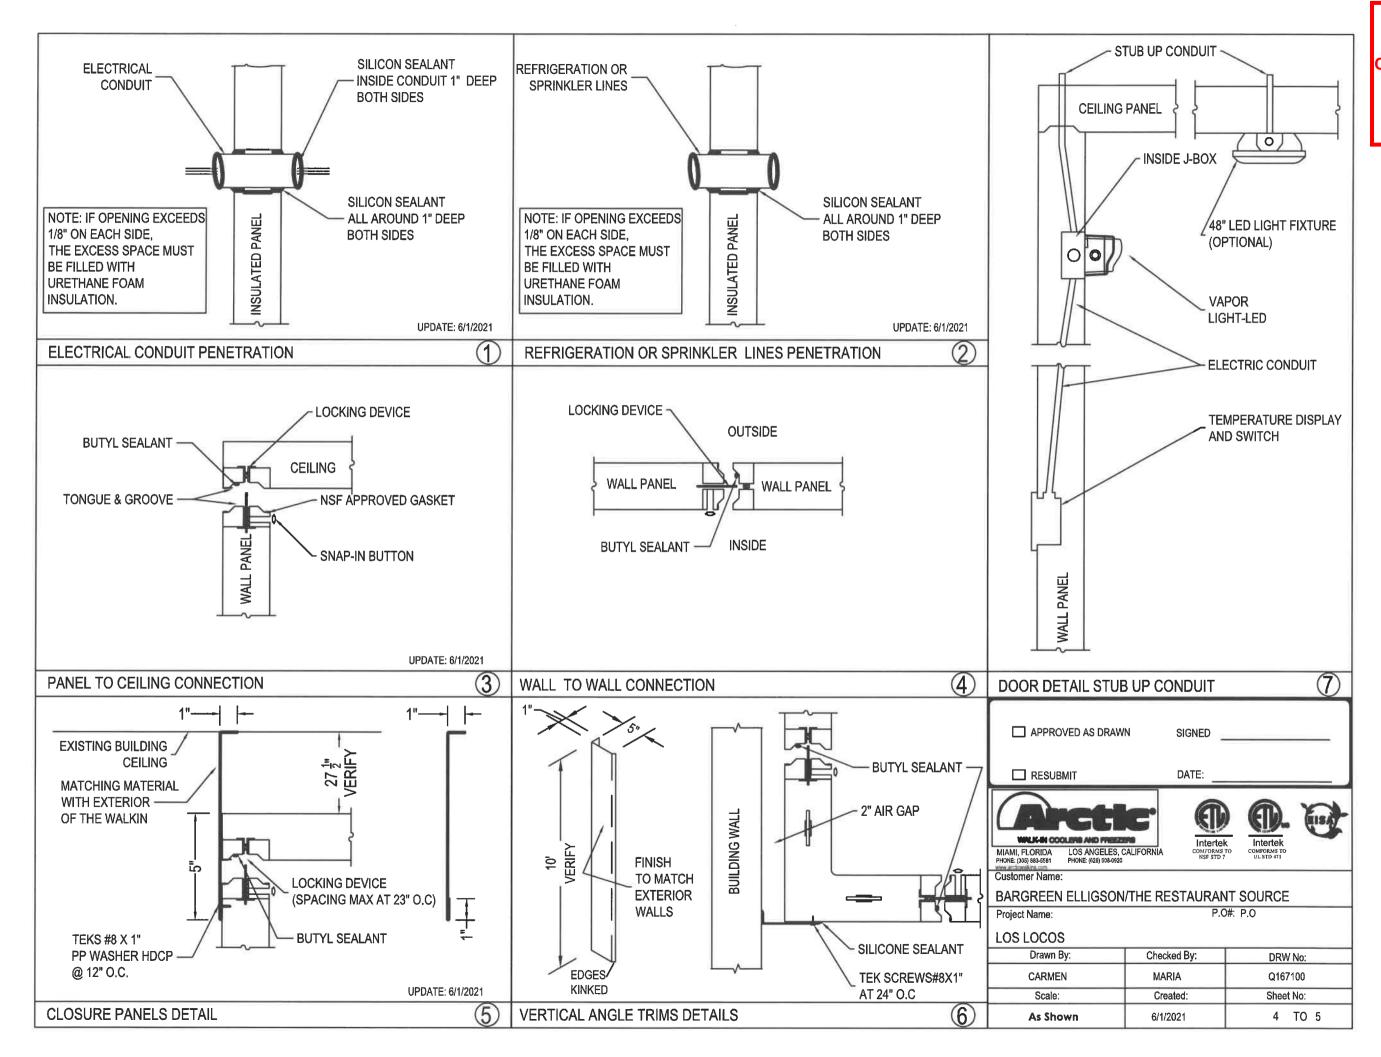

|                            | NSTRUC                                 | CTION: 4" POLYURETHANE FOAM                                                                                                                                                                         | IN PLACE PANELS, R-VA                                                      | LUE R28 FOR COOLEI  | R AND R32 FOR FREE                                  | ZER, AS | STM E84 | / UL 723 II | NER FOAM                              | CORE: FLAM  | ME SPREAL | O ≤25, SMO                          | KE DEVEL                                                                                       | OPED ≤450                                                                                                                       |                                                                                                                                                                                                                                                         |                |              |       |
|----------------------------|----------------------------------------|-----------------------------------------------------------------------------------------------------------------------------------------------------------------------------------------------------|----------------------------------------------------------------------------|---------------------|-----------------------------------------------------|---------|---------|-------------|---------------------------------------|-------------|-----------|-------------------------------------|------------------------------------------------------------------------------------------------|---------------------------------------------------------------------------------------------------------------------------------|---------------------------------------------------------------------------------------------------------------------------------------------------------------------------------------------------------------------------------------------------------|----------------|--------------|-------|
| PAN                        | EL FINIS                               | SHES                                                                                                                                                                                                |                                                                            |                     | DOOR DESCRIP                                        | PTION   |         |             |                                       |             |           |                                     |                                                                                                |                                                                                                                                 |                                                                                                                                                                                                                                                         |                |              |       |
| CEILII<br>CEILII<br>CEILII | NG INTERIC<br>NG EXTERIO<br>R INTERIOF | ACRYLUME OR G90 GALVANIZED<br>ACRYLUME OR G90 GALVANIZED<br>OR: G90 GALVANIZED - 26 GA - STUCO<br>OR: ACRYLUME OR G90 GALVANIZED<br>R: ALUMINUM063" - SMOOTH - NS<br>OR: ACRYLUME OR G90 GALVANIZED | - 26 GA - STUCCO EMBO<br>CO EMBOSSED - WHITE<br>- 26 GA - STUCCO EMBO<br>F | SSED                | COOLER DOOR<br>INTERIOR FINISH:<br>EXTERIOR FINISH: | ACRYL   |         |             |                                       |             |           | SED<br>SED<br>H<br>H<br>H<br>H<br>H | DOOR CLO<br>HANDLE 12<br>DIAMOND<br>VAPOR LIG<br>LIGHT/THE<br>HEATED PI<br>HEATER –<br>THERMOS | 5 - CAM LIFT<br>SER 1094 –<br>129C - KEY L<br>IREAD KICK<br>HT - LED (18<br>RMOMETER<br>RESSURE RE<br>DOOR FRAM<br>TAT – PEPI-E | - BRUSHED CHROME<br>W/HOOK – BRUSHED CHROME<br>OCK - BRUSHED CHROME<br>PLATE – 36" HIGH – INT/EXT<br>308NM) WITH NIGHT LIGHT<br>– LED – SINGLE POLE (#1)<br>ELIEF PORT 1825 – 115V FREEZE<br>IE FREEZER ONLY<br>5 FREEZER ONLY<br>DP OF DOOR (PER DOOR) | R ONLY         |              |       |
| WAL                        | K-IN ACC                               | CESSORIES                                                                                                                                                                                           |                                                                            |                     |                                                     |         |         |             |                                       |             |           |                                     |                                                                                                |                                                                                                                                 |                                                                                                                                                                                                                                                         |                |              |       |
|                            | (1)- E/<br>(20)-SQ.                    | A AIR CURTAIN, PLASTIC STRIP (UP<br>A LED 4' LIGHT FIXTURE<br>.FT TRIM STRIPS - MATCHING EXTERI<br>.FT CLOSURE PANELS - MATCHING E)                                                                 | IOR FINISH                                                                 |                     |                                                     |         |         |             |                                       |             |           |                                     |                                                                                                |                                                                                                                                 | NOTE: SEE LAST PAG                                                                                                                                                                                                                                      |                |              |       |
|                            |                                        |                                                                                                                                                                                                     |                                                                            |                     |                                                     |         |         |             |                                       |             |           |                                     |                                                                                                |                                                                                                                                 | NOTE: SEE LAST PAG                                                                                                                                                                                                                                      | SE FOR DETAILS |              |       |
|                            | ERAL NC                                |                                                                                                                                                                                                     |                                                                            |                     |                                                     |         |         |             |                                       |             |           |                                     |                                                                                                |                                                                                                                                 |                                                                                                                                                                                                                                                         |                |              |       |
| FLOO                       | OR MUST B                              | E LEVEL WITHIN 3/16" PER 10', SMOOT                                                                                                                                                                 | TH, AND CLEAR OF OBSTR                                                     | RUCTIONS PRIOR TO I | NSTALLING WALK-IN                                   | PANELS  | S.      |             |                                       |             |           |                                     |                                                                                                |                                                                                                                                 |                                                                                                                                                                                                                                                         |                |              |       |
| A 2" I                     | MINIMUM G                              | AP ALL AROUND WALK-IN IS REQUIRE                                                                                                                                                                    | ED FOR PROPER AIR CIRC                                                     | CULATION, HIGH HUMI | DITY ENVIRONMENT                                    | S MAY F | REQUIRE | FORCED      | VENTILATIO                            | N IN GAP T  | O PREVEN  | r Condens                           | SATION.                                                                                        |                                                                                                                                 |                                                                                                                                                                                                                                                         |                |              |       |
| FLOC                       | OR PANELS                              | (WHEN PROVIDED) ARE DESIGNED T                                                                                                                                                                      | O WITHSTAND A 600 POU                                                      | ND PER SQUARE FOO   | OT STATIONARY LOAD                                  | ). Dama | GE DUE  | TO FORK     | LIFTS, PALLE                          | et jacks, c | CARTS, OR | ANY TYPE                            | OF ROLLIN                                                                                      | NG TRAFFIC                                                                                                                      | IS NOT COVERED BY WARRANT                                                                                                                                                                                                                               | Υ.             |              |       |
|                            |                                        | NELS HAVE A STUCCO-EMBOSSED FIN                                                                                                                                                                     |                                                                            |                     |                                                     |         |         | N REQUE     | ST WE WILL                            | PROVIDE A   | NON-TEXT  | URED (SM                            | OOTH FINI                                                                                      | SH). SMOOT                                                                                                                      | H FINISH PANELS TYPICALLY                                                                                                                                                                                                                               |                | PROVED AS DR | AWN   |
| EXPE                       | RIENCE WR                              | RINKLING AND OTHER FLATNESS IMPE                                                                                                                                                                    | RFECTIONS SUCH AS OIL                                                      | -CANNING WHICH IS   | NOT COVERED BY W                                    | ARRAN   | TY.     |             |                                       |             |           |                                     |                                                                                                |                                                                                                                                 |                                                                                                                                                                                                                                                         |                |              |       |
|                            |                                        | IS NOT DESIGNED FOR FOOT TRAFFIC<br>E CAREFULLY REMOVED IN A MANNER                                                                                                                                 |                                                                            |                     |                                                     |         |         | E/COLLAP:   | SE DUE TO S                           | NOW OR IC   | E (NOT CC | VERED BY                            | PANEL W                                                                                        | ARRANTY), S                                                                                                                     | NOW OR ICE ACCUMULATION O                                                                                                                                                                                                                               |                | UBMIT        |       |
|                            |                                        | ILE OR CONCRETE FLOORS, THE MET                                                                                                                                                                     |                                                                            |                     |                                                     |         |         |             |                                       |             |           | IS FACH                             |                                                                                                |                                                                                                                                 | ΡΕΡΙ Υ VENTILΑΤΕΏ ΑΝΙΏ \$ΡΕΛΙΑ                                                                                                                                                                                                                          |                | <b>D</b>     |       |
|                            |                                        | AKEN WHEN USING MURIATIC ACID                                                                                                                                                                       |                                                                            |                     |                                                     |         |         |             |                                       |             |           | LD. EACH                            |                                                                                                | JUL DE LINO                                                                                                                     |                                                                                                                                                                                                                                                         | SIGNE          |              |       |
|                            |                                        | E MUST BE PROTECTED FROM LIME<br>THE CONCRETE LINE, HEAVY EPOXY                                                                                                                                     |                                                                            |                     |                                                     |         |         |             |                                       |             | ETWEEN    | THE CONC                            | RETE AND                                                                                       | METAL SUR                                                                                                                       | FACES: LIQUID TAR BRUSHED (                                                                                                                                                                                                                             | DR DATE        | <u></u>      |       |
|                            |                                        |                                                                                                                                                                                                     |                                                                            |                     |                                                     |         |         |             |                                       |             |           |                                     |                                                                                                |                                                                                                                                 | Arcti                                                                                                                                                                                                                                                   |                | ) (1).       |       |
| <b>TTA</b>                 | ~                                      |                                                                                                                                                                                                     |                                                                            |                     |                                                     | 1       |         | CONN        | ECTION                                | DIM         | ENSIONS   | 5(IN)                               | WEIGHT                                                                                         | BTUH                                                                                                                            | MIAMI, FLORIDA<br>PHONE: (305) 883-5581 HONE: (626) 508-0920                                                                                                                                                                                            | intert         |              |       |
|                            |                                        | MANUFACTURE                                                                                                                                                                                         | MODEL                                                                      | REFRIG              | V/P/H                                               | MCA     | FANS    | INLET       | · · · · · · · · · · · · · · · · · · · | LENGTH      |           |                                     | LBS                                                                                            |                                                                                                                                 | PHONE: (305) 883-5581 PHONE: (626) 508-0920<br>www.arcficewarking.com<br>Customer Name:                                                                                                                                                                 |                |              |       |
| SCROL                      | "REMOT                                 | E PREASSEMBLED, ECONET,A<br>RUSSELL C/U                                                                                                                                                             | RFO 100M4SDA                                                               | DOOR<br>R448/449    | 208/230/1/60                                        | 15.0    |         | 3/8         | 5/8                                   | 26 1/4      | 28 1/4    | 18 3/4                              | 195                                                                                            |                                                                                                                                 | BARGREEN ELLIGSON                                                                                                                                                                                                                                       | THE RESTAURA   | NT SOURCE    |       |
| 2 1                        | 1                                      |                                                                                                                                                                                                     | RL6A073ADARE                                                               | עדרערנאר            | 115/1/60 EC                                         | 15.0    | 2       | 3/8         | 5/8                                   | 43 5/8      | 12 1/2    | 16 3/4                              | 52                                                                                             |                                                                                                                                 | Project Name:                                                                                                                                                                                                                                           | Р              | 0#: P.O      |       |
| ACCESS                     | ORIES                                  | (1)COMPRESSOR STAND U.L 3                                                                                                                                                                           | 1                                                                          | S                   |                                                     |         | 6       |             |                                       |             |           |                                     |                                                                                                |                                                                                                                                 | LOS LOCOS                                                                                                                                                                                                                                               |                |              |       |
| NOTE: A                    |                                        | ED REFRIGERATION INSTALLE                                                                                                                                                                           |                                                                            |                     | PORATOR(S) BAS                                      | EON     | SITE C  | ONDITIC     | ONS,                                  |             |           |                                     |                                                                                                |                                                                                                                                 | Drawn By:                                                                                                                                                                                                                                               | Checked By:    | DRW          | / No: |
| EV                         | APORATO                                | OR PLACEMENT ON DRAWING                                                                                                                                                                             | SHOULD BE USED F                                                           | OR REFERENCE O      | DNLY,                                               |         |         |             |                                       |             |           |                                     |                                                                                                |                                                                                                                                 | CARMEN                                                                                                                                                                                                                                                  | MARIA          | Q167         |       |
|                            |                                        | REFRIGERATION SPECIFICATIO                                                                                                                                                                          |                                                                            |                     |                                                     |         |         |             |                                       |             |           |                                     |                                                                                                |                                                                                                                                 | Scale:                                                                                                                                                                                                                                                  | Created:       | Shee         |       |
| HERME                      | TIC,REM                                | OTE PRE-ASSEMBLED, AR-CO                                                                                                                                                                            | DLED,35°,OUTDOOR                                                           |                     |                                                     |         |         |             |                                       |             |           |                                     |                                                                                                |                                                                                                                                 | As Shown                                                                                                                                                                                                                                                | 6/1/2021       | 3 1          | FO 5  |