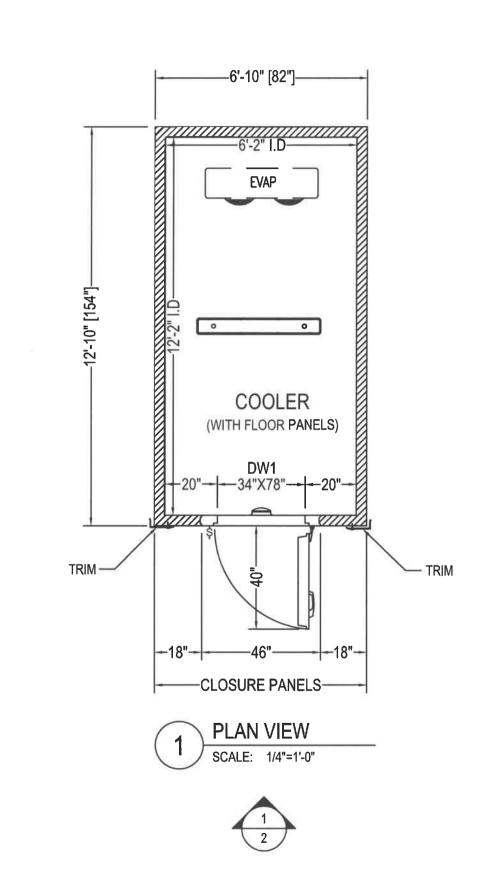

|                            | NSTRUC                                 | CTION: 4" POLYURETHANE FOAM                                                                                                                                                                         | IN PLACE PANELS, R-VA                                                      | LUE R28 FOR COOLEI  | R AND R32 FOR FREE                                  | ZER, AS | STM E84 | / UL 723 II | NER FOAM                              | CORE: FLAM  | ME SPREAL | O ≤25, SMO                          | KE DEVEL                                                                                       | OPED ≤450                                                                                                                       |                                                                                                                                                                                                                                                         |                |              |       |
|----------------------------|----------------------------------------|-----------------------------------------------------------------------------------------------------------------------------------------------------------------------------------------------------|----------------------------------------------------------------------------|---------------------|-----------------------------------------------------|---------|---------|-------------|---------------------------------------|-------------|-----------|-------------------------------------|------------------------------------------------------------------------------------------------|---------------------------------------------------------------------------------------------------------------------------------|---------------------------------------------------------------------------------------------------------------------------------------------------------------------------------------------------------------------------------------------------------|----------------|--------------|-------|
| PAN                        | EL FINIS                               | SHES                                                                                                                                                                                                |                                                                            |                     | DOOR DESCRIP                                        | PTION   |         |             |                                       |             |           |                                     |                                                                                                |                                                                                                                                 |                                                                                                                                                                                                                                                         |                |              |       |
| CEILII<br>CEILII<br>CEILII | NG INTERIC<br>NG EXTERIO<br>R INTERIOF | ACRYLUME OR G90 GALVANIZED<br>ACRYLUME OR G90 GALVANIZED<br>OR: G90 GALVANIZED - 26 GA - STUCO<br>OR: ACRYLUME OR G90 GALVANIZED<br>R: ALUMINUM063" - SMOOTH - NS<br>OR: ACRYLUME OR G90 GALVANIZED | - 26 GA - STUCCO EMBO<br>CO EMBOSSED - WHITE<br>- 26 GA - STUCCO EMBO<br>F | SSED                | COOLER DOOR<br>INTERIOR FINISH:<br>EXTERIOR FINISH: | ACRYL   |         |             |                                       |             |           | SED<br>SED<br>H<br>H<br>H<br>H<br>H | DOOR CLO<br>HANDLE 12<br>DIAMOND<br>VAPOR LIG<br>LIGHT/THE<br>HEATED PI<br>HEATER –<br>THERMOS | 5 - CAM LIFT<br>SER 1094 –<br>129C - KEY L<br>IREAD KICK<br>HT - LED (18<br>RMOMETER<br>RESSURE RE<br>DOOR FRAM<br>TAT – PEPI-E | - BRUSHED CHROME<br>W/HOOK – BRUSHED CHROME<br>OCK - BRUSHED CHROME<br>PLATE – 36" HIGH – INT/EXT<br>308NM) WITH NIGHT LIGHT<br>– LED – SINGLE POLE (#1)<br>ELIEF PORT 1825 – 115V FREEZE<br>IE FREEZER ONLY<br>5 FREEZER ONLY<br>DP OF DOOR (PER DOOR) | R ONLY         |              |       |
| WAL                        | K-IN ACC                               | CESSORIES                                                                                                                                                                                           |                                                                            |                     |                                                     |         |         |             |                                       |             |           |                                     |                                                                                                |                                                                                                                                 |                                                                                                                                                                                                                                                         |                |              |       |
|                            | (1)- E/<br>(20)-SQ.                    | A AIR CURTAIN, PLASTIC STRIP (UP<br>A LED 4' LIGHT FIXTURE<br>.FT TRIM STRIPS - MATCHING EXTERI<br>.FT CLOSURE PANELS - MATCHING E)                                                                 | IOR FINISH                                                                 |                     |                                                     |         |         |             |                                       |             |           |                                     |                                                                                                |                                                                                                                                 | NOTE: SEE LAST PAG                                                                                                                                                                                                                                      |                |              |       |
|                            |                                        |                                                                                                                                                                                                     |                                                                            |                     |                                                     |         |         |             |                                       |             |           |                                     |                                                                                                |                                                                                                                                 | NOTE: SEE LAST PAG                                                                                                                                                                                                                                      | SE FOR DETAILS |              |       |
|                            | ERAL NC                                |                                                                                                                                                                                                     |                                                                            |                     |                                                     |         |         |             |                                       |             |           |                                     |                                                                                                |                                                                                                                                 |                                                                                                                                                                                                                                                         |                |              |       |
| FLOO                       | OR MUST B                              | E LEVEL WITHIN 3/16" PER 10', SMOOT                                                                                                                                                                 | TH, AND CLEAR OF OBSTR                                                     | RUCTIONS PRIOR TO I | NSTALLING WALK-IN                                   | PANELS  | S.      |             |                                       |             |           |                                     |                                                                                                |                                                                                                                                 |                                                                                                                                                                                                                                                         |                |              |       |
| A 2" I                     | MINIMUM G                              | AP ALL AROUND WALK-IN IS REQUIRE                                                                                                                                                                    | ED FOR PROPER AIR CIRC                                                     | CULATION, HIGH HUMI | DITY ENVIRONMENT                                    | S MAY F | REQUIRE | FORCED      | VENTILATIO                            | N IN GAP T  | O PREVEN  | r Condens                           | SATION.                                                                                        |                                                                                                                                 |                                                                                                                                                                                                                                                         |                |              |       |
| FLOC                       | OR PANELS                              | (WHEN PROVIDED) ARE DESIGNED T                                                                                                                                                                      | O WITHSTAND A 600 POU                                                      | ND PER SQUARE FOO   | OT STATIONARY LOAD                                  | ). Dama | GE DUE  | TO FORK     | LIFTS, PALLE                          | et jacks, c | CARTS, OR | ANY TYPE                            | OF ROLLIN                                                                                      | NG TRAFFIC                                                                                                                      | IS NOT COVERED BY WARRANT                                                                                                                                                                                                                               | Υ.             |              |       |
|                            |                                        | NELS HAVE A STUCCO-EMBOSSED FIN                                                                                                                                                                     |                                                                            |                     |                                                     |         |         | N REQUE     | ST WE WILL                            | PROVIDE A   | NON-TEXT  | URED (SM                            | OOTH FINI                                                                                      | SH). SMOOT                                                                                                                      | H FINISH PANELS TYPICALLY                                                                                                                                                                                                                               |                | PROVED AS DR | AWN   |
| EXPE                       | RIENCE WR                              | RINKLING AND OTHER FLATNESS IMPE                                                                                                                                                                    | RFECTIONS SUCH AS OIL                                                      | -CANNING WHICH IS   | NOT COVERED BY W                                    | ARRAN   | TY.     |             |                                       |             |           |                                     |                                                                                                |                                                                                                                                 |                                                                                                                                                                                                                                                         |                |              |       |
|                            |                                        | IS NOT DESIGNED FOR FOOT TRAFFIC<br>E CAREFULLY REMOVED IN A MANNER                                                                                                                                 |                                                                            |                     |                                                     |         |         | E/COLLAP:   | SE DUE TO S                           | NOW OR IC   | E (NOT CC | VERED BY                            | PANEL W                                                                                        | ARRANTY), S                                                                                                                     | NOW OR ICE ACCUMULATION O                                                                                                                                                                                                                               |                | UBMIT        |       |
|                            |                                        | ILE OR CONCRETE FLOORS, THE MET                                                                                                                                                                     |                                                                            |                     |                                                     |         |         |             |                                       |             |           | IS FACH                             |                                                                                                |                                                                                                                                 | ΡΕΡΙ Υ VENTILΑΤΕΏ ΑΝΙΏ \$ΡΕΛΙΑ                                                                                                                                                                                                                          |                | <b>D</b>     |       |
|                            |                                        | AKEN WHEN USING MURIATIC ACID                                                                                                                                                                       |                                                                            |                     |                                                     |         |         |             |                                       |             |           | LD. EACH                            |                                                                                                | JUL DE LINO                                                                                                                     |                                                                                                                                                                                                                                                         | SIGNE          |              |       |
|                            |                                        | E MUST BE PROTECTED FROM LIME<br>THE CONCRETE LINE, HEAVY EPOXY                                                                                                                                     |                                                                            |                     |                                                     |         |         |             |                                       |             | ETWEEN    | THE CONC                            | RETE AND                                                                                       | METAL SUR                                                                                                                       | FACES: LIQUID TAR BRUSHED (                                                                                                                                                                                                                             | DR DATE        | <u></u>      |       |
|                            |                                        |                                                                                                                                                                                                     |                                                                            |                     |                                                     |         |         |             |                                       |             |           |                                     |                                                                                                |                                                                                                                                 | Arcti                                                                                                                                                                                                                                                   |                | ) (1).       |       |
| <b>TTA</b>                 | ~                                      |                                                                                                                                                                                                     |                                                                            |                     |                                                     | 1       |         | CONN        | ECTION                                | DIM         | ENSIONS   | 5(IN)                               | WEIGHT                                                                                         | BTUH                                                                                                                            | MIAMI, FLORIDA<br>PHONE: (305) 883-5581 HONE: (626) 508-0920                                                                                                                                                                                            | intert         |              |       |
|                            |                                        | MANUFACTURE                                                                                                                                                                                         | MODEL                                                                      | REFRIG              | V/P/H                                               | MCA     | FANS    | INLET       | · · · · · · · · · · · · · · · · · · · | LENGTH      |           |                                     | LBS                                                                                            |                                                                                                                                 | PHONE: (305) 883-5581 PHONE: (626) 508-0920<br>www.arcficewarking.com<br>Customer Name:                                                                                                                                                                 |                |              |       |
| SCROL                      | "REMOT                                 | E PREASSEMBLED, ECONET,A<br>RUSSELL C/U                                                                                                                                                             | RFO 100M4SDA                                                               | DOOR<br>R448/449    | 208/230/1/60                                        | 15.0    |         | 3/8         | 5/8                                   | 26 1/4      | 28 1/4    | 18 3/4                              | 195                                                                                            |                                                                                                                                 | BARGREEN ELLIGSON                                                                                                                                                                                                                                       | THE RESTAURA   | NT SOURCE    |       |
| 2 1                        | 1                                      |                                                                                                                                                                                                     | RL6A073ADARE                                                               | עדרערנאר            | 115/1/60 EC                                         | 15.0    | 2       | 3/8         | 5/8                                   | 43 5/8      | 12 1/2    | 16 3/4                              | 52                                                                                             |                                                                                                                                 | Project Name:                                                                                                                                                                                                                                           | Р              | 0#: P.O      |       |
| ACCESS                     | ORIES                                  | (1)COMPRESSOR STAND U.L 3                                                                                                                                                                           | 1                                                                          | S                   |                                                     |         | 6       |             |                                       |             |           |                                     |                                                                                                |                                                                                                                                 | LOS LOCOS                                                                                                                                                                                                                                               |                |              |       |
| NOTE: A                    |                                        | ED REFRIGERATION INSTALLE                                                                                                                                                                           |                                                                            |                     | PORATOR(S) BAS                                      | EON     | SITE C  | ONDITIC     | ONS,                                  |             |           |                                     |                                                                                                |                                                                                                                                 | Drawn By:                                                                                                                                                                                                                                               | Checked By:    | DRW          | / No: |
| EV                         | APORATO                                | OR PLACEMENT ON DRAWING                                                                                                                                                                             | SHOULD BE USED F                                                           | OR REFERENCE O      | DNLY,                                               |         |         |             |                                       |             |           |                                     |                                                                                                |                                                                                                                                 | CARMEN                                                                                                                                                                                                                                                  | MARIA          | Q167         |       |
|                            |                                        | REFRIGERATION SPECIFICATIO                                                                                                                                                                          |                                                                            |                     |                                                     |         |         |             |                                       |             |           |                                     |                                                                                                |                                                                                                                                 | Scale:                                                                                                                                                                                                                                                  | Created:       | Shee         |       |
| HERME                      | TIC,REM                                | OTE PRE-ASSEMBLED, AR-CO                                                                                                                                                                            | DLED,35°,OUTDOOR                                                           |                     |                                                     |         |         |             |                                       |             |           |                                     |                                                                                                |                                                                                                                                 | As Shown                                                                                                                                                                                                                                                | 6/1/2021       | 3 1          | FO 5  |