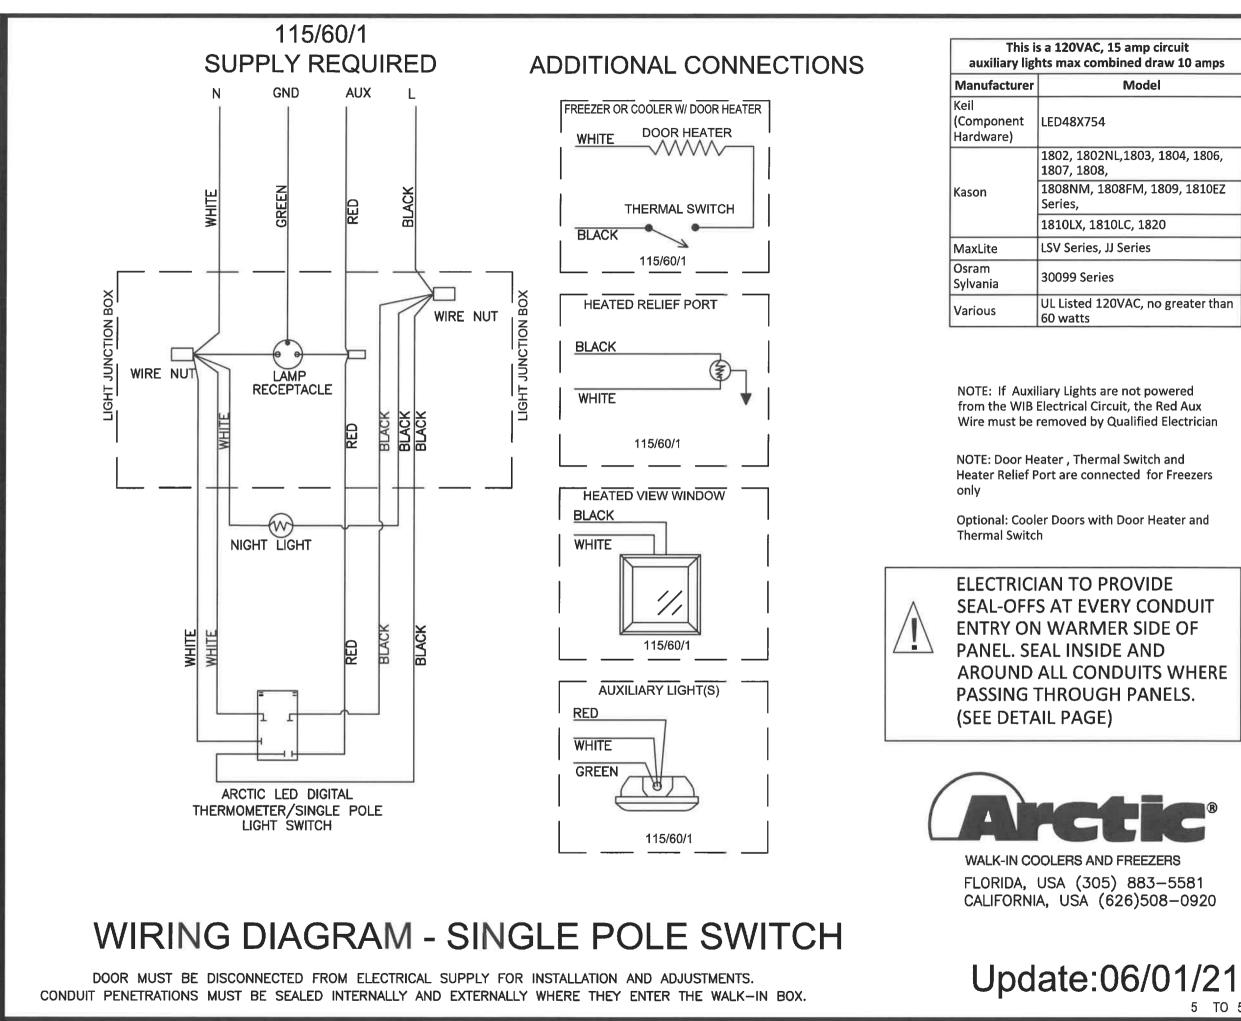

## Reviewed for Code Compliance

|    | is is a 120VAC, 15 amp circuit<br>lights max combined draw 10 amps |  |  |  |  |  |  |  |
|----|--------------------------------------------------------------------|--|--|--|--|--|--|--|
| er | Model                                                              |  |  |  |  |  |  |  |
| t  | LED48X754                                                          |  |  |  |  |  |  |  |
|    | 1802, 1802NL,1803, 1804, 1806,<br>1807, 1808,                      |  |  |  |  |  |  |  |
|    | 1808NM, 1808FM, 1809, 1810EZ<br>Series,                            |  |  |  |  |  |  |  |
|    | 1810LX, 1810LC, 1820                                               |  |  |  |  |  |  |  |
|    | LSV Series, JJ Series                                              |  |  |  |  |  |  |  |
|    | 30099 Series                                                       |  |  |  |  |  |  |  |
|    | UL Listed 120VAC, no greater than 60 watts                         |  |  |  |  |  |  |  |