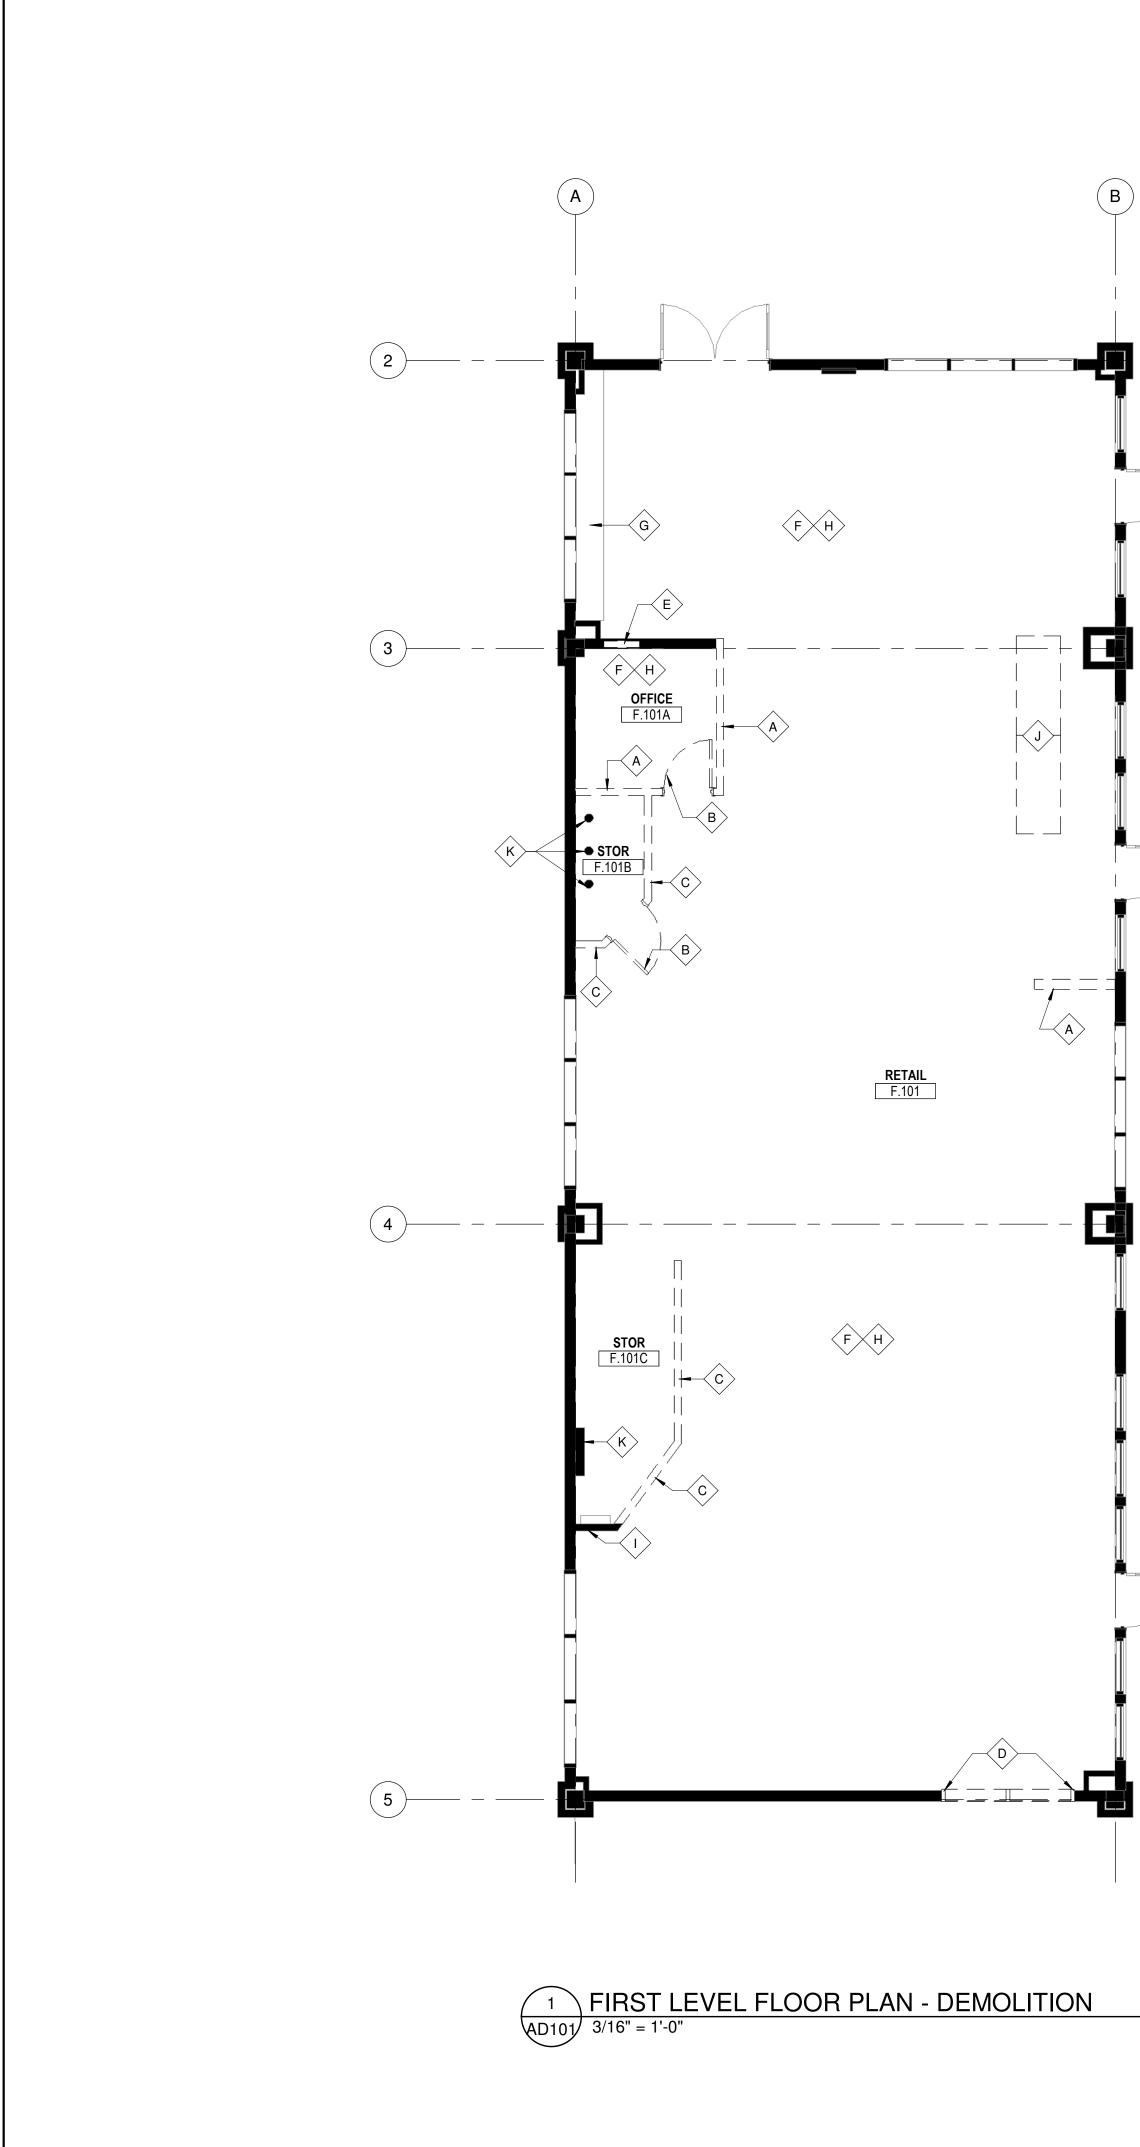

#### EXISTING EAST ELEVATION

**IU** 

FIRST LEVEL RCP - DEMOLITION 2 AD101/ 3/16" = 1'-0"

\_\_\_\_\_

DEMOLITION NOTES X LETTER

- A REMOVE PORTION OF EXISTING WALL FROM FLOOR TO STRUCTURE ABOVE. PATCH ADJACENT WALLS AND FLOORS AT REMOVAL LOCATION.
- B REMOVE EXISTING DOOR, FRAME, HARDWARE AND TRIM.
- REMOVE EXISTING PARTIAL HEIGHT WALL. PATCH FLOOR AT С REMOVAL LOCATION.
- REMOVE EXISTING WINDOWS AND WALL BELOW WINDOWS. PREP OPENING FOR NEW DOOR TO BE INSTALLED IN D LOCATION OF WINDOWS BEING REMOVED.
- REMOVE EXISTING INTERIOR WINDOW. INFILL WALL TO F MATCH EXISTING ADJACENT.
- REMOVE EXISTING FLOOR FINISH AND BASE. PREP FOR NEW FINISHES.
- G EXISTING BENCH TO REMAIN. EXISTING ELECTRIC HEATERS BELOW BENCH ARE TO REMAIN. REMOVE HEATER LOUVERS AT THE FACE OF THE BENCH AND REPLACE. RE: MECH DWGS.
- EXISTING STRUCTURE TO REMAIN. WHEREVER EXISTING Н STRUCTURE IS FOUND IN EXISTING WALLS BEING REMOVED, STRUCTURE IS TO REMAIN.
- PORTION OF EXISTING WALL TO REMAIN TO SUPPORT ELECTRICAL PANEL AND EXISTING SWITCHES / OUTLETS. FINISH EXPOSED END TO MATCH WALL.
- EXISTING FURNITURE, EQUIPMENT AND DISPLAY SYSTEMS/STANDARDS TO BE REMOVED BY OWNER.
- K EXISTING PIPES / COOLING LINES / CONDUIT TO REMAIN.
- REMOVE EXISTING ACT CEILING, LIGHTING AND HVAC GRILLES. FIRE ALARM AND FIRE SPRINKLER SYSTEM TO BE RELOCATED AS REQUIRED FOR NEW SPACE LAYOUT. RE: ELEC DWGS.
- REMOVE EXISTING TRACK LIGHTS (TRACK AND FIXTURES) Μ MOUNTED TO THE WALL. TURN OVER TO OWNER. PATCH WALL AT REMOVAL LOCATION.
- REMOVE EXISTING PENDENT LIGHT FIXTURES. TURN OVER Ν TO OWNER. LEAVE BOX/POWER SUPPLY. A NEW LIGHT FIXTURE WILL BE PUT BACK IN THIS LOCATION. (4 TOTAL)
- O REMOVE EXISTING SOFFIT.
- P EXISTING SOFFIT TO REMAIN AND BECOME PART OF NEW WALL IN THIS LOCATION.
- Q EXISTING WOOD CEILING AND BEAMS TO REMAIN.