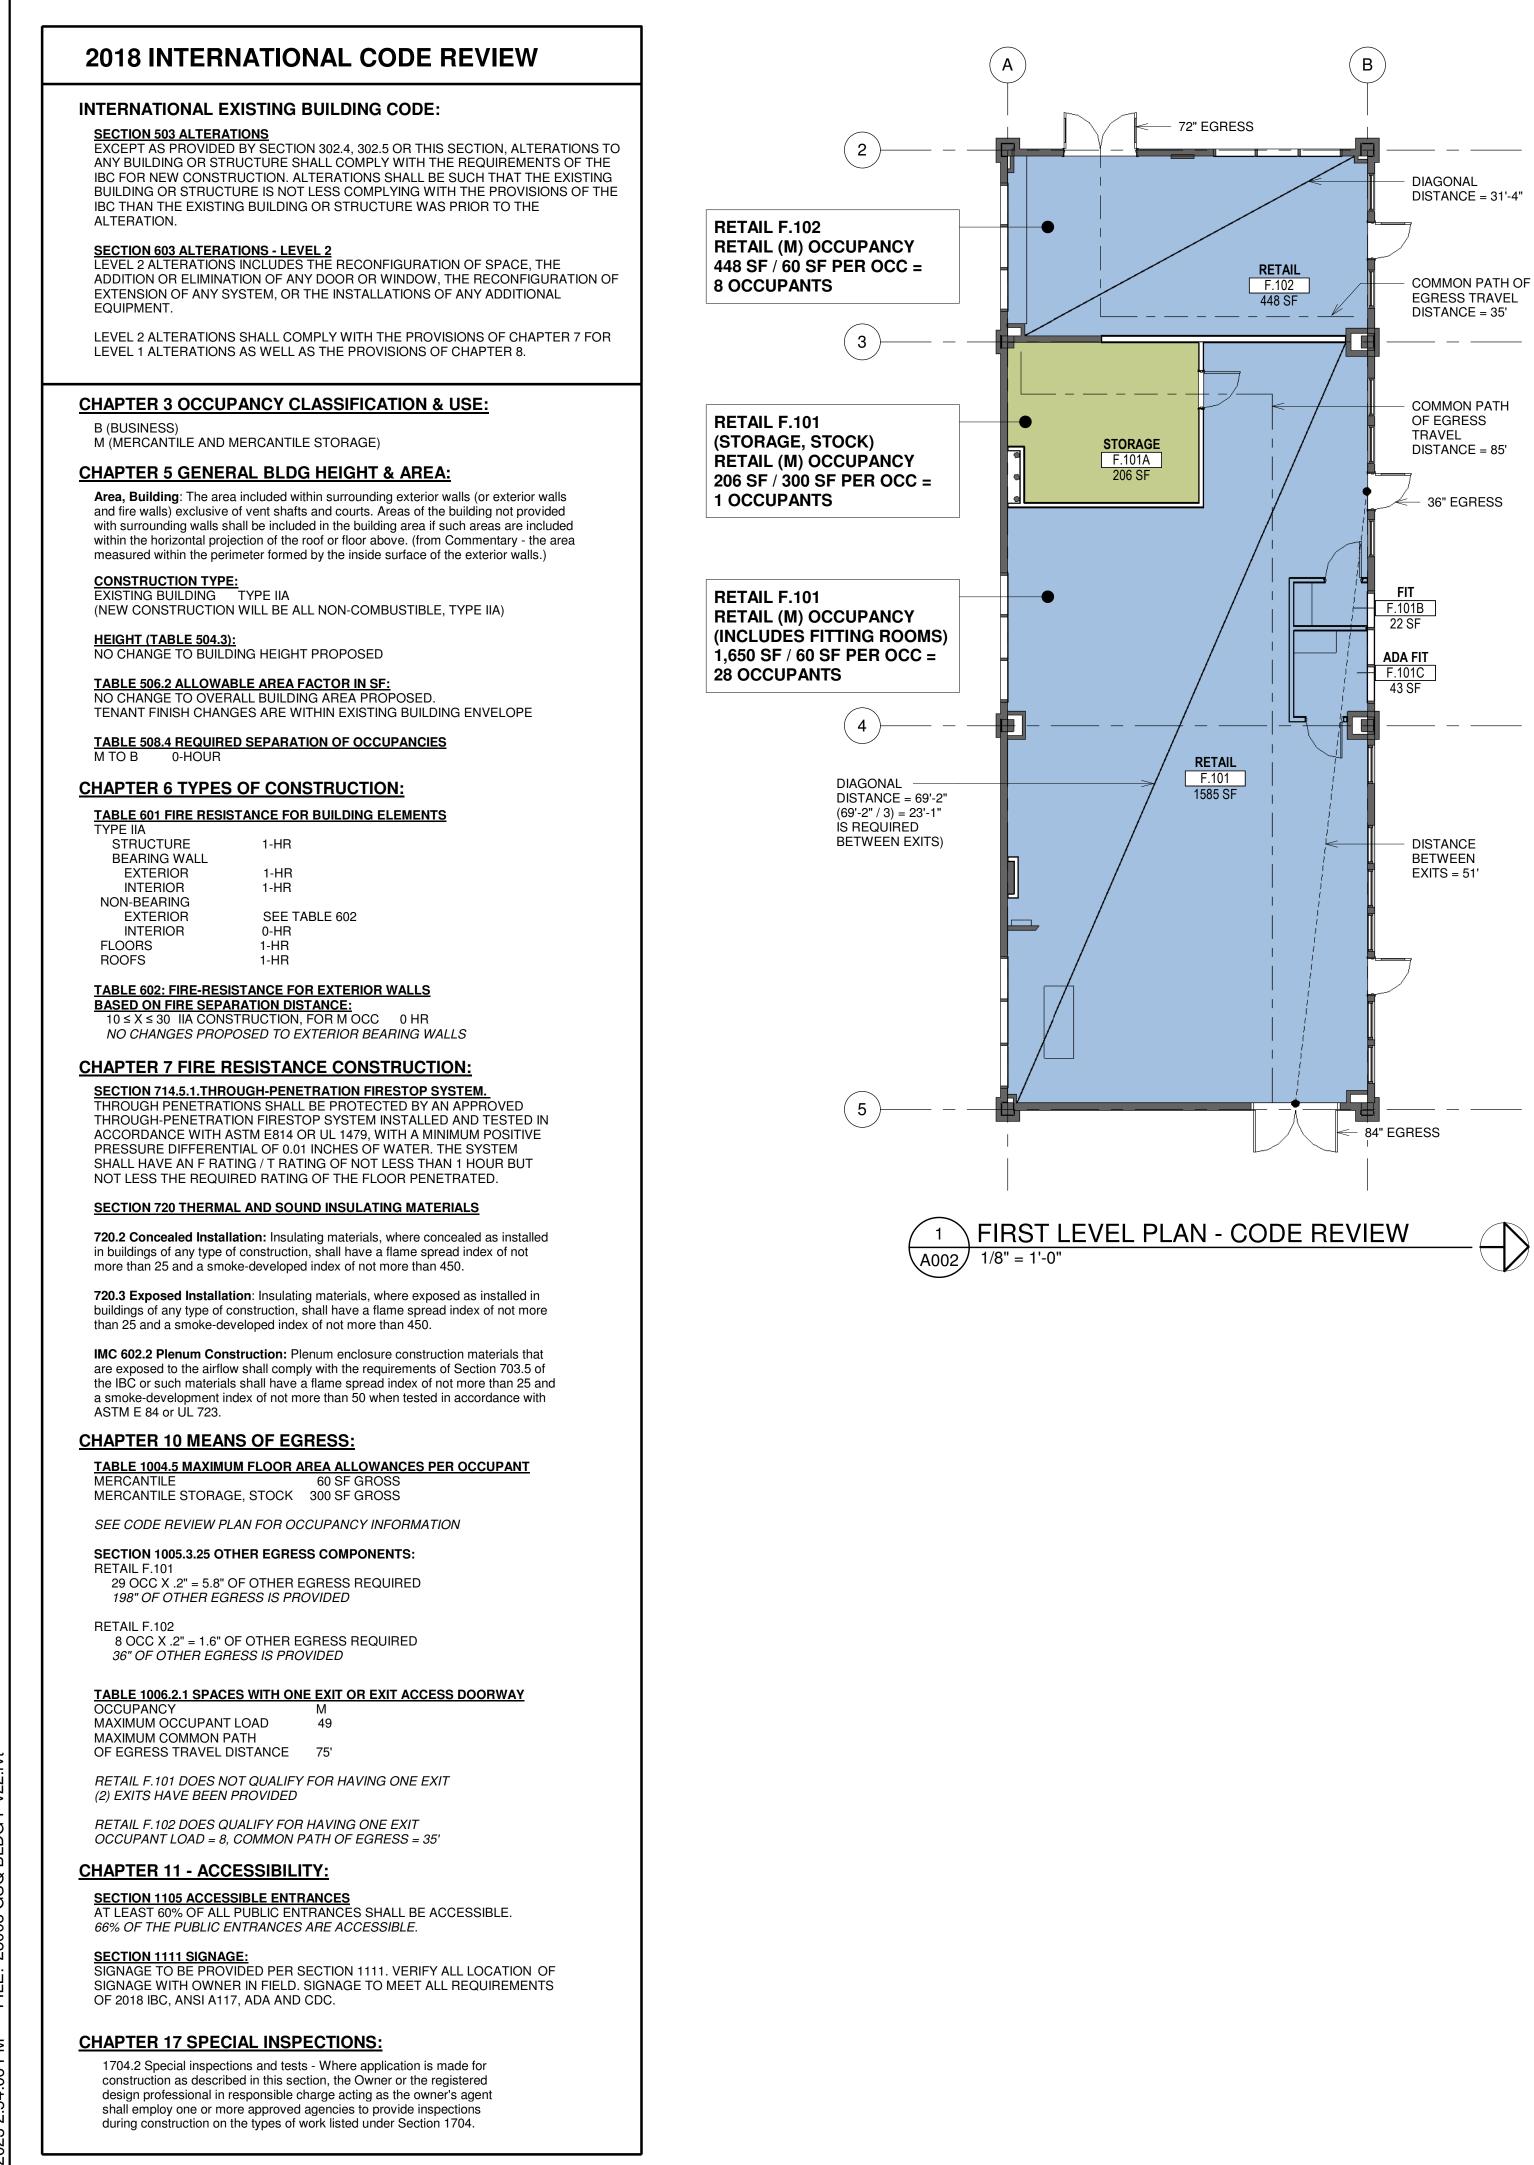

**ZONING DISTRICT:** 

G-2

**APPLICABLE CODES:** 

2018 IBC 2018 IEBC 2018 IECC 2018 IMC 2018 IPC 2018 IFGC NEC 2020

CITY OF STEAMBOAT CDC ICC/ANSI A117.1 (2009) ADAAG 2010 **TYPE OF CONSTRUCTION:** 

EXISTING BUILDING TYPE II-A NFPA-13 FIRE SPRINKLER SYSTEM THROUGHOUT

**OCCUPANCY CLASSIFICATION:** M (MERCANTILE)