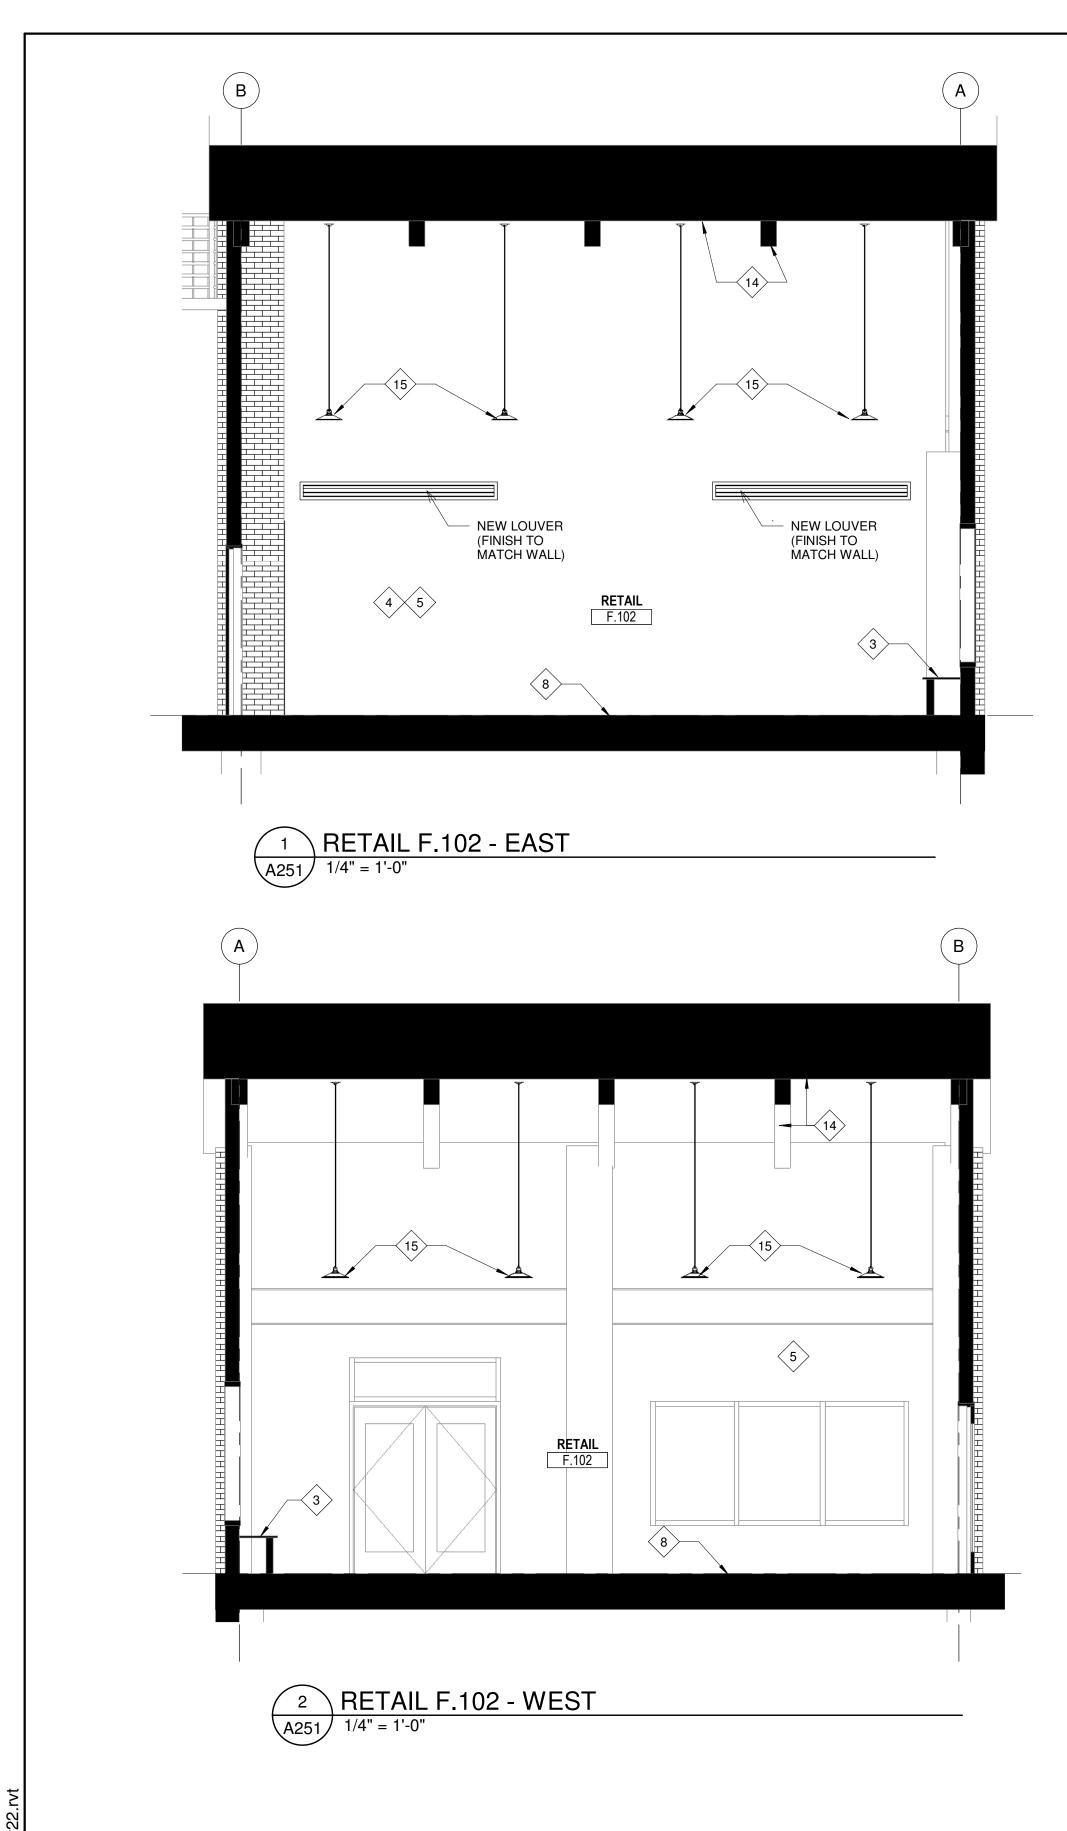

#### EXISTING EAST ELEVATION

**IU** 

FIRST LEVEL RCP - DEMOLITION 2 AD101/ 3/16" = 1'-0"

\_\_\_\_\_

DEMOLITION NOTES X LETTER

- A REMOVE PORTION OF EXISTING WALL FROM FLOOR TO STRUCTURE ABOVE. PATCH ADJACENT WALLS AND FLOORS AT REMOVAL LOCATION.
- B REMOVE EXISTING DOOR, FRAME, HARDWARE AND TRIM.
- REMOVE EXISTING PARTIAL HEIGHT WALL. PATCH FLOOR AT С REMOVAL LOCATION.
- REMOVE EXISTING WINDOWS AND WALL BELOW WINDOWS. PREP OPENING FOR NEW DOOR TO BE INSTALLED IN D LOCATION OF WINDOWS BEING REMOVED.
- REMOVE EXISTING INTERIOR WINDOW. INFILL WALL TO F MATCH EXISTING ADJACENT.
- REMOVE EXISTING FLOOR FINISH AND BASE. PREP FOR NEW FINISHES.
- G EXISTING BENCH TO REMAIN. EXISTING ELECTRIC HEATERS BELOW BENCH ARE TO REMAIN. REMOVE HEATER LOUVERS AT THE FACE OF THE BENCH AND REPLACE. RE: MECH DWGS.
- EXISTING STRUCTURE TO REMAIN. WHEREVER EXISTING Н STRUCTURE IS FOUND IN EXISTING WALLS BEING REMOVED, STRUCTURE IS TO REMAIN.
- PORTION OF EXISTING WALL TO REMAIN TO SUPPORT ELECTRICAL PANEL AND EXISTING SWITCHES / OUTLETS. FINISH EXPOSED END TO MATCH WALL.
- EXISTING FURNITURE, EQUIPMENT AND DISPLAY SYSTEMS/STANDARDS TO BE REMOVED BY OWNER.
- K EXISTING PIPES / COOLING LINES / CONDUIT TO REMAIN.
- REMOVE EXISTING ACT CEILING, LIGHTING AND HVAC GRILLES. FIRE ALARM AND FIRE SPRINKLER SYSTEM TO BE RELOCATED AS REQUIRED FOR NEW SPACE LAYOUT. RE: ELEC DWGS.
- REMOVE EXISTING TRACK LIGHTS (TRACK AND FIXTURES) Μ MOUNTED TO THE WALL. TURN OVER TO OWNER. PATCH WALL AT REMOVAL LOCATION.
- REMOVE EXISTING PENDENT LIGHT FIXTURES. TURN OVER Ν TO OWNER. LEAVE BOX/POWER SUPPLY. A NEW LIGHT FIXTURE WILL BE PUT BACK IN THIS LOCATION. (4 TOTAL)
- O REMOVE EXISTING SOFFIT.
- P EXISTING SOFFIT TO REMAIN AND BECOME PART OF NEW WALL IN THIS LOCATION.
- Q EXISTING WOOD CEILING AND BEAMS TO REMAIN.

- 14 EXISTING WOOD CEILING AND BEAMS TO REMAIN. NO CEILING FINISH CHANGES. VERIFY ALL SPRINKLER AND FIRE ALARMS MEET REVISED SPACE LAYOUT REQUIREMENTS.
- <sup>15</sup> REPLACE EXISTING PENDENT FIXTURE. COORDINATE FINAL LIGHT FIXTURE WITH OWNER (TYP OF 4).