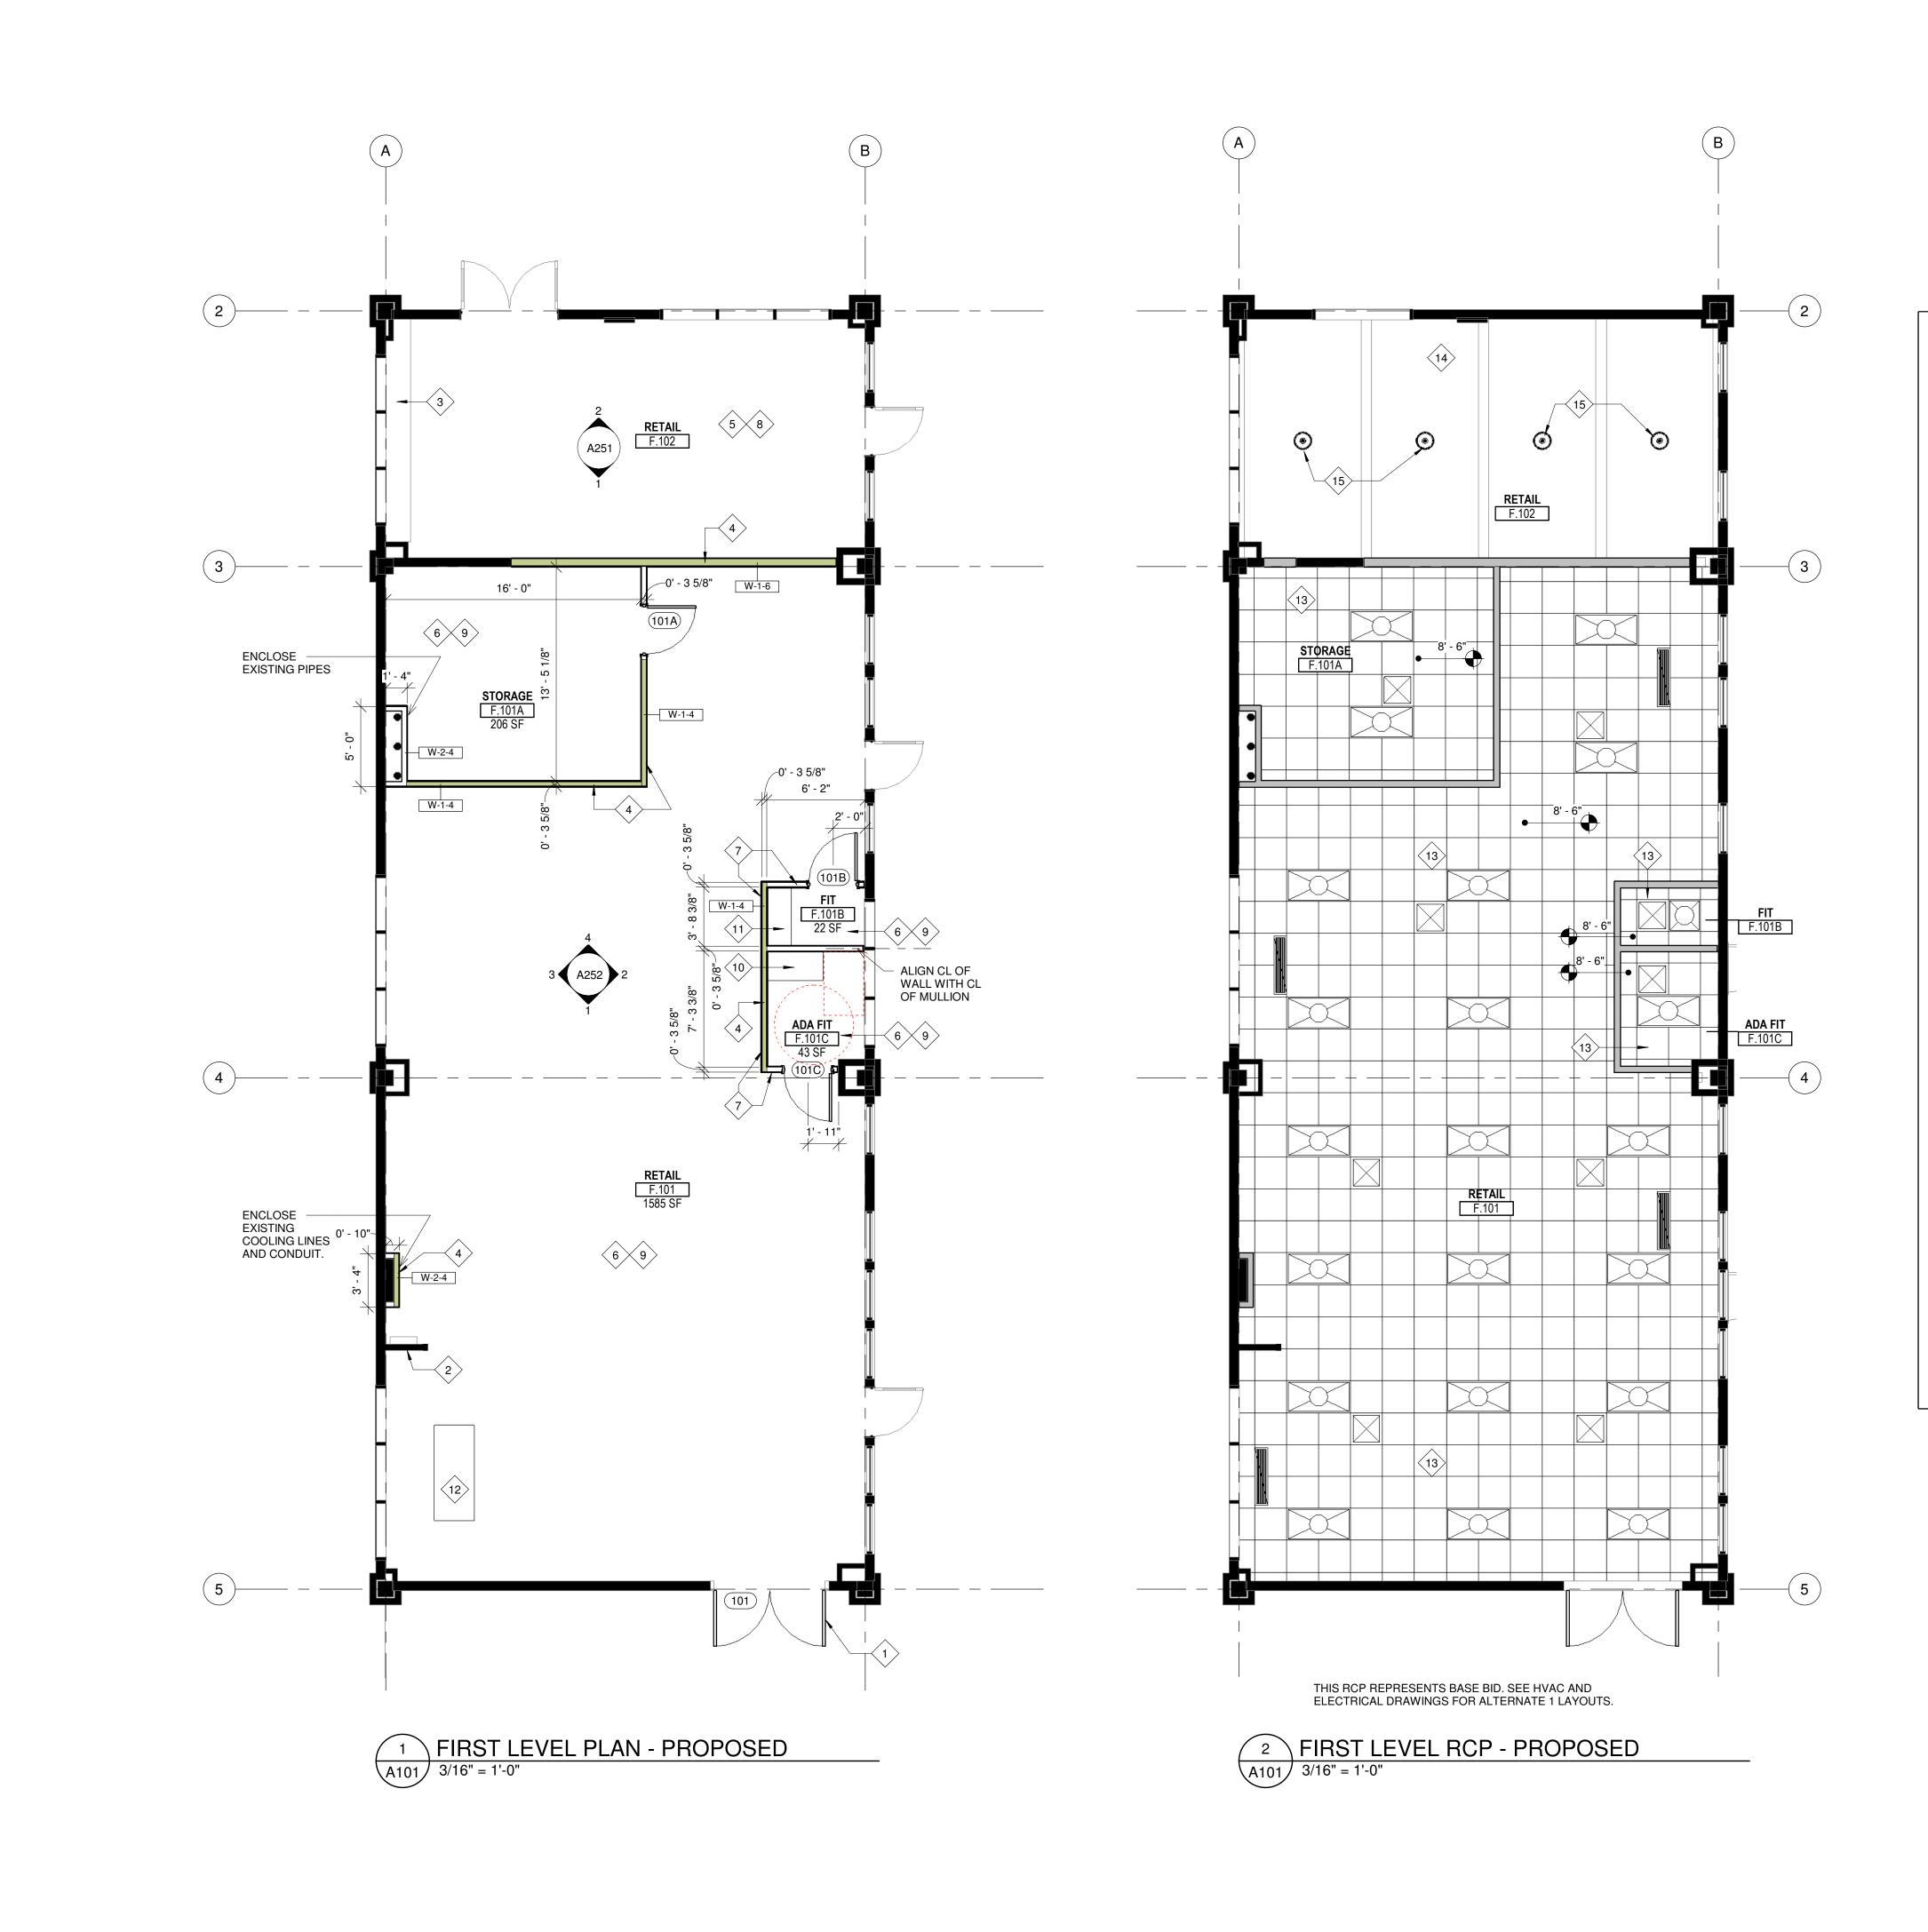

#### **PROJECT DESCRIPTION:**

REMODEL EXISTING RETAIL SPACE. CREATE TWO SEPARATE RETAIL SPACES FROM WHAT WAS PREVIOUSLY ONE RETAIL SPACE. ADJUST EXISTING FIRE SPRINKLER AND ALARM SYSTEM TO ACCOMMODATE TWO SPACES AND ACCESSORY ROOMS WITHIN.

**OCCUPANCY CLASSIFICATION:** M (MERCANTILE)

12 CASH WRAP BY OWNER. VERIFY FINAL LOCATION WITH OWNER TO COORDINATE POWER/DATA.

 ACT CEILING AT RETAIL F.101, STORAGE F101.A, FIT F.101B AND ADA FIT101.C: CLG-1 (BASIS OF DESIGN) ARMSTRONG, ULTIMA LAY-IN, 2X2 CEILING WITH SUPRAFINE XL HIGH RECYCLED CONTENT FRAME. INSTALL PER MANUFACTURERS RECOMMENDATIONS. PROVIDE NEW ACT CEILING, HVAC, LIGHTING AND AD JUST PROVIDE NEW ACT CEILING, HVAC, LIGHTING AND ADJUST EXISTING FIRE SPRINKLERS AND ALARMS FOR NEW SPACE LAYOUTS.

- 14 EXISTING WOOD CEILING AND BEAMS TO REMAIN. NO CEILING FINISH CHANGES. VERIFY ALL SPRINKLER AND FIRE ALARMS MEET REVISED SPACE LAYOUT REQUIREMENTS.
- <sup>15</sup> REPLACE EXISTING PENDENT FIXTURE. COORDINATE FINAL LIGHT FIXTURE WITH OWNER (TYP OF 4).