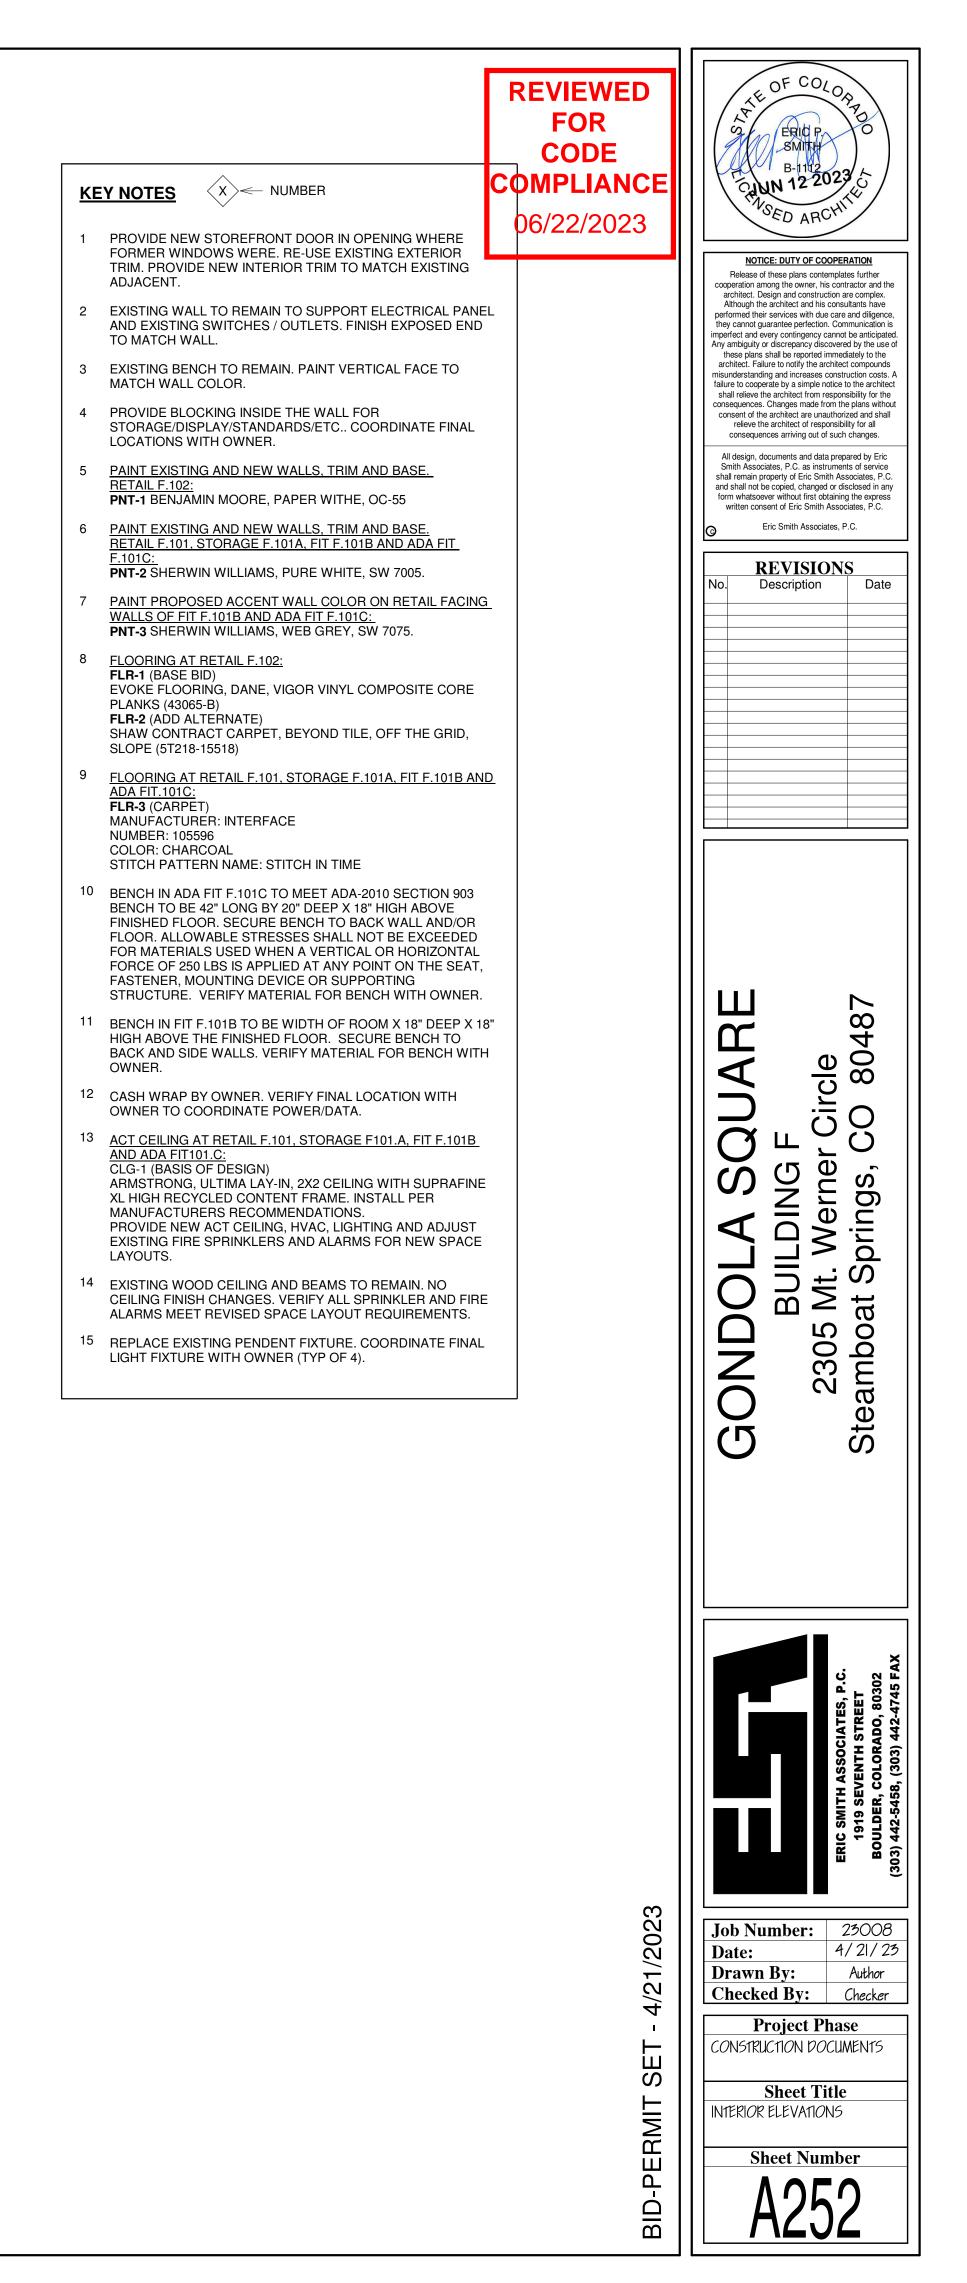

BID

Sheet Title

**Sheet Number** 

DEMOLITION PLANS & RCP

RU

2/2023 2:54:07 PM FILE: 23008 GSQ BLDG F v22.r

| KEY NOTES |    |                                                                                                                                                                                                                                                                                                                                                                                                                              |  |
|-----------|----|------------------------------------------------------------------------------------------------------------------------------------------------------------------------------------------------------------------------------------------------------------------------------------------------------------------------------------------------------------------------------------------------------------------------------|--|
|           | 1  | PROVIDE NEW STOREFRONT DOOR IN OPENING WHERE<br>FORMER WINDOWS WERE. RE-USE EXISTING EXTERIOR<br>TRIM. PROVIDE NEW INTERIOR TRIM TO MATCH EXISTING<br>ADJACENT.                                                                                                                                                                                                                                                              |  |
|           | 2  | EXISTING WALL TO REMAIN TO SUPPORT ELECTRICAL PANEL<br>AND EXISTING SWITCHES / OUTLETS. FINISH EXPOSED END<br>TO MATCH WALL.                                                                                                                                                                                                                                                                                                 |  |
|           | 3  | EXISTING BENCH TO REMAIN. PAINT VERTICAL FACE TO MATCH WALL COLOR.                                                                                                                                                                                                                                                                                                                                                           |  |
|           | 4  | PROVIDE BLOCKING INSIDE THE WALL FOR<br>STORAGE/DISPLAY/STANDARDS/ETC COORDINATE FINAL<br>LOCATIONS WITH OWNER.                                                                                                                                                                                                                                                                                                              |  |
|           | 5  | PAINT EXISTING AND NEW WALLS, TRIM AND BASE.<br>RETAIL F.102:<br>PNT-1 BENJAMIN MOORE, PAPER WITHE, OC-55                                                                                                                                                                                                                                                                                                                    |  |
|           | 6  | PAINT EXISTING AND NEW WALLS, TRIM AND BASE.<br>RETAIL F.101, STORAGE F.101A, FIT F.101B AND ADA FIT<br>F.101C:<br>PNT-2 SHERWIN WILLIAMS, PURE WHITE, SW 7005.                                                                                                                                                                                                                                                              |  |
|           | 7  | PAINT PROPOSED ACCENT WALL COLOR ON RETAIL FACING<br>WALLS OF FIT F.101B AND ADA FIT F.101C:<br>PNT-3 SHERWIN WILLIAMS, WEB GREY, SW 7075.                                                                                                                                                                                                                                                                                   |  |
|           | 8  | FLOORING AT RETAIL F.102:<br>FLR-1 (BASE BID)<br>EVOKE FLOORING, DANE, VIGOR VINYL COMPOSITE CORE<br>PLANKS (43065-B)<br>FLR-2 (ADD ALTERNATE)<br>SHAW CONTRACT CARPET, BEYOND TILE, OFF THE GRID,<br>SLOPE (5T218-15518)                                                                                                                                                                                                    |  |
|           | 9  | FLOORING AT RETAIL F.101, STORAGE F.101A, FIT F.101B AND<br>ADA FIT.101C:<br>FLR-3 (CARPET)<br>MANUFACTURER: INTERFACE<br>NUMBER: 105596<br>COLOR: CHARCOAL<br>STITCH PATTERN NAME: STITCH IN TIME                                                                                                                                                                                                                           |  |
|           | 10 | BENCH IN ADA FIT F.101C TO MEET ADA-2010 SECTION 903<br>BENCH TO BE 42" LONG BY 20" DEEP X 18" HIGH ABOVE<br>FINISHED FLOOR. SECURE BENCH TO BACK WALL AND/OR<br>FLOOR. ALLOWABLE STRESSES SHALL NOT BE EXCEEDED<br>FOR MATERIALS USED WHEN A VERTICAL OR HORIZONTAL<br>FORCE OF 250 LBS IS APPLIED AT ANY POINT ON THE SEAT,<br>FASTENER, MOUNTING DEVICE OR SUPPORTING<br>STRUCTURE. VERIFY MATERIAL FOR BENCH WITH OWNER. |  |
|           | 11 | BENCH IN FIT F.101B TO BE WIDTH OF ROOM X 18" DEEP X 18"<br>HIGH ABOVE THE FINISHED FLOOR. SECURE BENCH TO<br>BACK AND SIDE WALLS. VERIFY MATERIAL FOR BENCH WITH<br>OWNER.                                                                                                                                                                                                                                                  |  |
|           | 12 | CASH WEAD BY OWNED VERIEVEINAL LOCATION WITH                                                                                                                                                                                                                                                                                                                                                                                 |  |

12 CASH WRAP BY OWNER. VERIFY FINAL LOCATION WITH OWNER TO COORDINATE POWER/DATA.

 ACT CEILING AT RETAIL F.101, STORAGE F101.A, FIT F.101B AND ADA FIT101.C: CLG-1 (BASIS OF DESIGN) ARMSTRONG, ULTIMA LAY-IN, 2X2 CEILING WITH SUPRAFINE XL HIGH RECYCLED CONTENT FRAME. INSTALL PER MANUFACTURERS RECOMMENDATIONS. PROVIDE NEW ACT CEILING, HVAC, LIGHTING AND AD JUST PROVIDE NEW ACT CEILING, HVAC, LIGHTING AND ADJUST EXISTING FIRE SPRINKLERS AND ALARMS FOR NEW SPACE LAYOUTS.

- 14 EXISTING WOOD CEILING AND BEAMS TO REMAIN. NO CEILING FINISH CHANGES. VERIFY ALL SPRINKLER AND FIRE ALARMS MEET REVISED SPACE LAYOUT REQUIREMENTS.
- <sup>15</sup> REPLACE EXISTING PENDENT FIXTURE. COORDINATE FINAL LIGHT FIXTURE WITH OWNER (TYP OF 4).