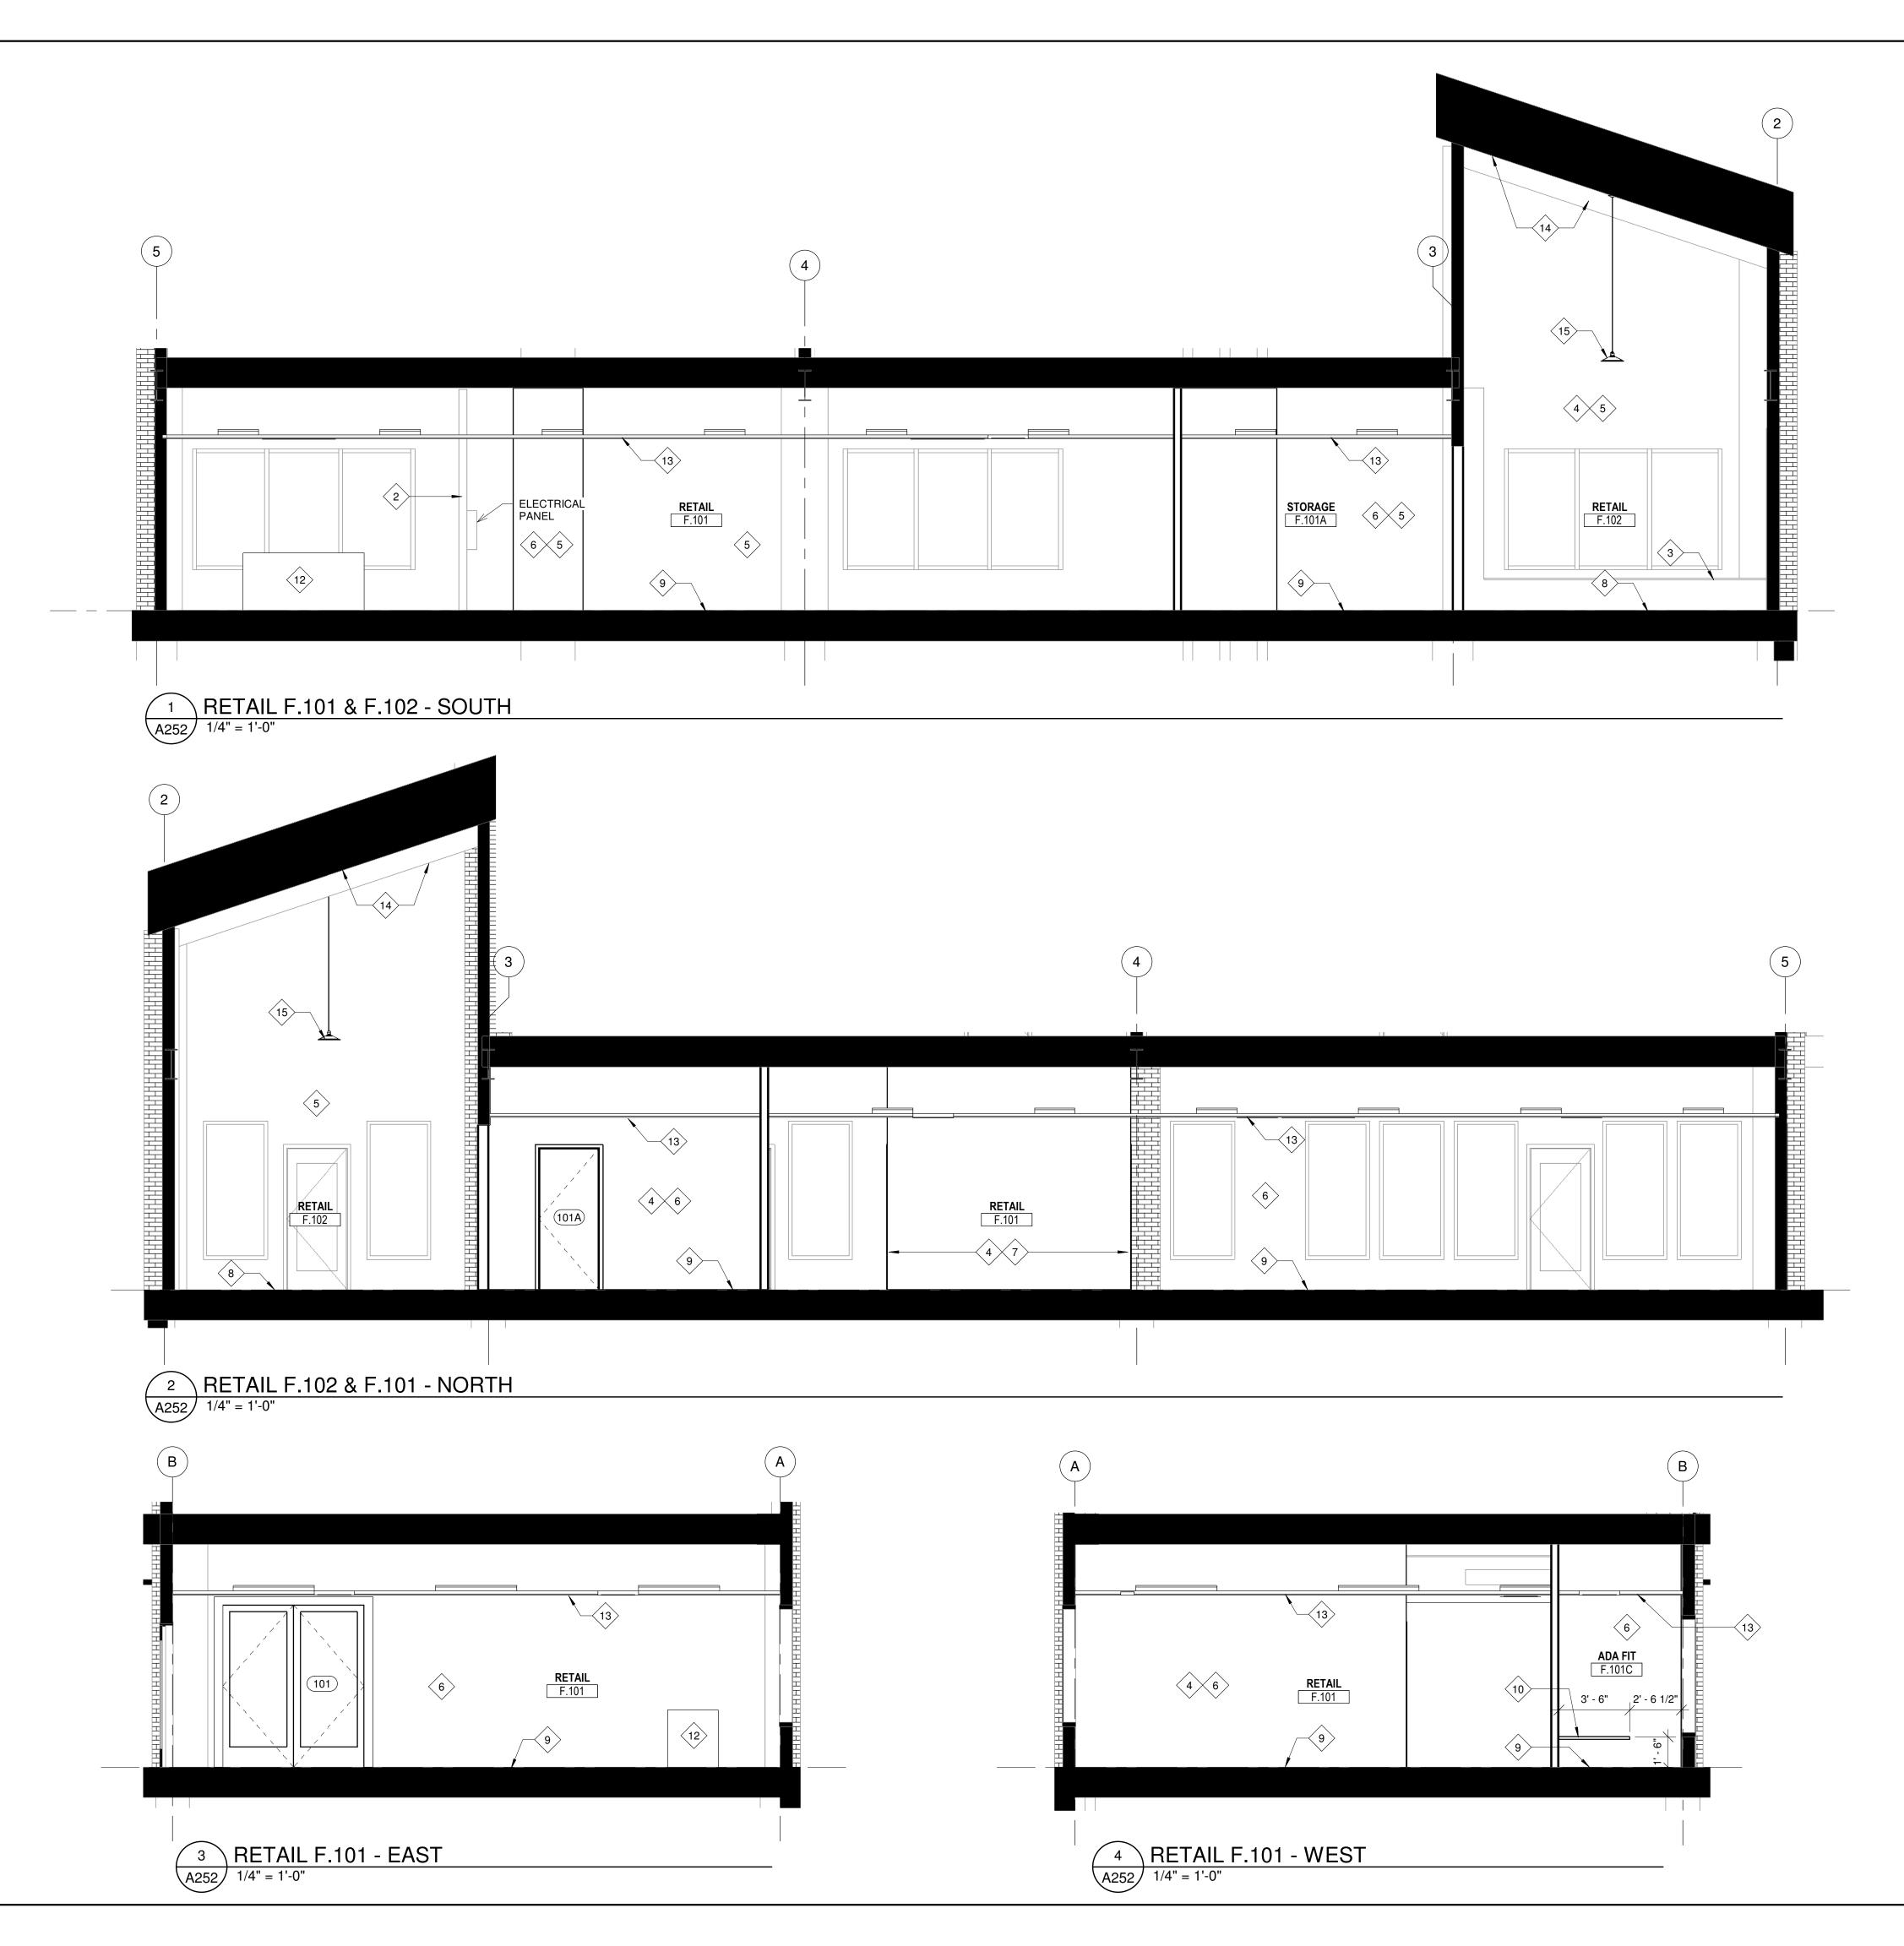

BID

Sheet Title

**Sheet Number** 

DEMOLITION PLANS & RCP

RU

2/2023 2:54:07 PM FILE: 23008 GSQ BLDG F v22.r

| KEY NOTES |    |                                                                                                                                                                                                                                                                                                                                                                                                                              |  |
|-----------|----|------------------------------------------------------------------------------------------------------------------------------------------------------------------------------------------------------------------------------------------------------------------------------------------------------------------------------------------------------------------------------------------------------------------------------|--|
|           | 1  | PROVIDE NEW STOREFRONT DOOR IN OPENING WHERE<br>FORMER WINDOWS WERE. RE-USE EXISTING EXTERIOR<br>TRIM. PROVIDE NEW INTERIOR TRIM TO MATCH EXISTING<br>ADJACENT.                                                                                                                                                                                                                                                              |  |
|           | 2  | EXISTING WALL TO REMAIN TO SUPPORT ELECTRICAL PANEL<br>AND EXISTING SWITCHES / OUTLETS. FINISH EXPOSED END<br>TO MATCH WALL.                                                                                                                                                                                                                                                                                                 |  |
|           | 3  | EXISTING BENCH TO REMAIN. PAINT VERTICAL FACE TO MATCH WALL COLOR.                                                                                                                                                                                                                                                                                                                                                           |  |
|           | 4  | PROVIDE BLOCKING INSIDE THE WALL FOR<br>STORAGE/DISPLAY/STANDARDS/ETC COORDINATE FINAL<br>LOCATIONS WITH OWNER.                                                                                                                                                                                                                                                                                                              |  |
|           | 5  | PAINT EXISTING AND NEW WALLS, TRIM AND BASE.<br>RETAIL F.102:<br>PNT-1 BENJAMIN MOORE, PAPER WITHE, OC-55                                                                                                                                                                                                                                                                                                                    |  |
|           | 6  | PAINT EXISTING AND NEW WALLS, TRIM AND BASE.<br>RETAIL F.101, STORAGE F.101A, FIT F.101B AND ADA FIT<br>F.101C:<br>PNT-2 SHERWIN WILLIAMS, PURE WHITE, SW 7005.                                                                                                                                                                                                                                                              |  |
|           | 7  | PAINT PROPOSED ACCENT WALL COLOR ON RETAIL FACING<br>WALLS OF FIT F.101B AND ADA FIT F.101C:<br>PNT-3 SHERWIN WILLIAMS, WEB GREY, SW 7075.                                                                                                                                                                                                                                                                                   |  |
|           | 8  | FLOORING AT RETAIL F.102:<br>FLR-1 (BASE BID)<br>EVOKE FLOORING, DANE, VIGOR VINYL COMPOSITE CORE<br>PLANKS (43065-B)<br>FLR-2 (ADD ALTERNATE)<br>SHAW CONTRACT CARPET, BEYOND TILE, OFF THE GRID,<br>SLOPE (5T218-15518)                                                                                                                                                                                                    |  |
|           | 9  | FLOORING AT RETAIL F.101, STORAGE F.101A, FIT F.101B AND<br>ADA FIT.101C:<br>FLR-3 (CARPET)<br>MANUFACTURER: INTERFACE<br>NUMBER: 105596<br>COLOR: CHARCOAL<br>STITCH PATTERN NAME: STITCH IN TIME                                                                                                                                                                                                                           |  |
|           | 10 | BENCH IN ADA FIT F.101C TO MEET ADA-2010 SECTION 903<br>BENCH TO BE 42" LONG BY 20" DEEP X 18" HIGH ABOVE<br>FINISHED FLOOR. SECURE BENCH TO BACK WALL AND/OR<br>FLOOR. ALLOWABLE STRESSES SHALL NOT BE EXCEEDED<br>FOR MATERIALS USED WHEN A VERTICAL OR HORIZONTAL<br>FORCE OF 250 LBS IS APPLIED AT ANY POINT ON THE SEAT,<br>FASTENER, MOUNTING DEVICE OR SUPPORTING<br>STRUCTURE. VERIFY MATERIAL FOR BENCH WITH OWNER. |  |
|           | 11 | BENCH IN FIT F.101B TO BE WIDTH OF ROOM X 18" DEEP X 18"<br>HIGH ABOVE THE FINISHED FLOOR. SECURE BENCH TO<br>BACK AND SIDE WALLS. VERIFY MATERIAL FOR BENCH WITH<br>OWNER.                                                                                                                                                                                                                                                  |  |
|           | 12 | CASH WEAD BY OWNED VERIEVEINAL LOCATION WITH                                                                                                                                                                                                                                                                                                                                                                                 |  |

12 CASH WRAP BY OWNER. VERIFY FINAL LOCATION WITH OWNER TO COORDINATE POWER/DATA.

 ACT CEILING AT RETAIL F.101, STORAGE F101.A, FIT F.101B AND ADA FIT101.C: CLG-1 (BASIS OF DESIGN) ARMSTRONG, ULTIMA LAY-IN, 2X2 CEILING WITH SUPRAFINE XL HIGH RECYCLED CONTENT FRAME. INSTALL PER MANUFACTURERS RECOMMENDATIONS. PROVIDE NEW ACT CEILING, HVAC, LIGHTING AND AD JUST PROVIDE NEW ACT CEILING, HVAC, LIGHTING AND ADJUST EXISTING FIRE SPRINKLERS AND ALARMS FOR NEW SPACE LAYOUTS.

- 14 EXISTING WOOD CEILING AND BEAMS TO REMAIN. NO CEILING FINISH CHANGES. VERIFY ALL SPRINKLER AND FIRE ALARMS MEET REVISED SPACE LAYOUT REQUIREMENTS.
- <sup>15</sup> REPLACE EXISTING PENDENT FIXTURE. COORDINATE FINAL LIGHT FIXTURE WITH OWNER (TYP OF 4).