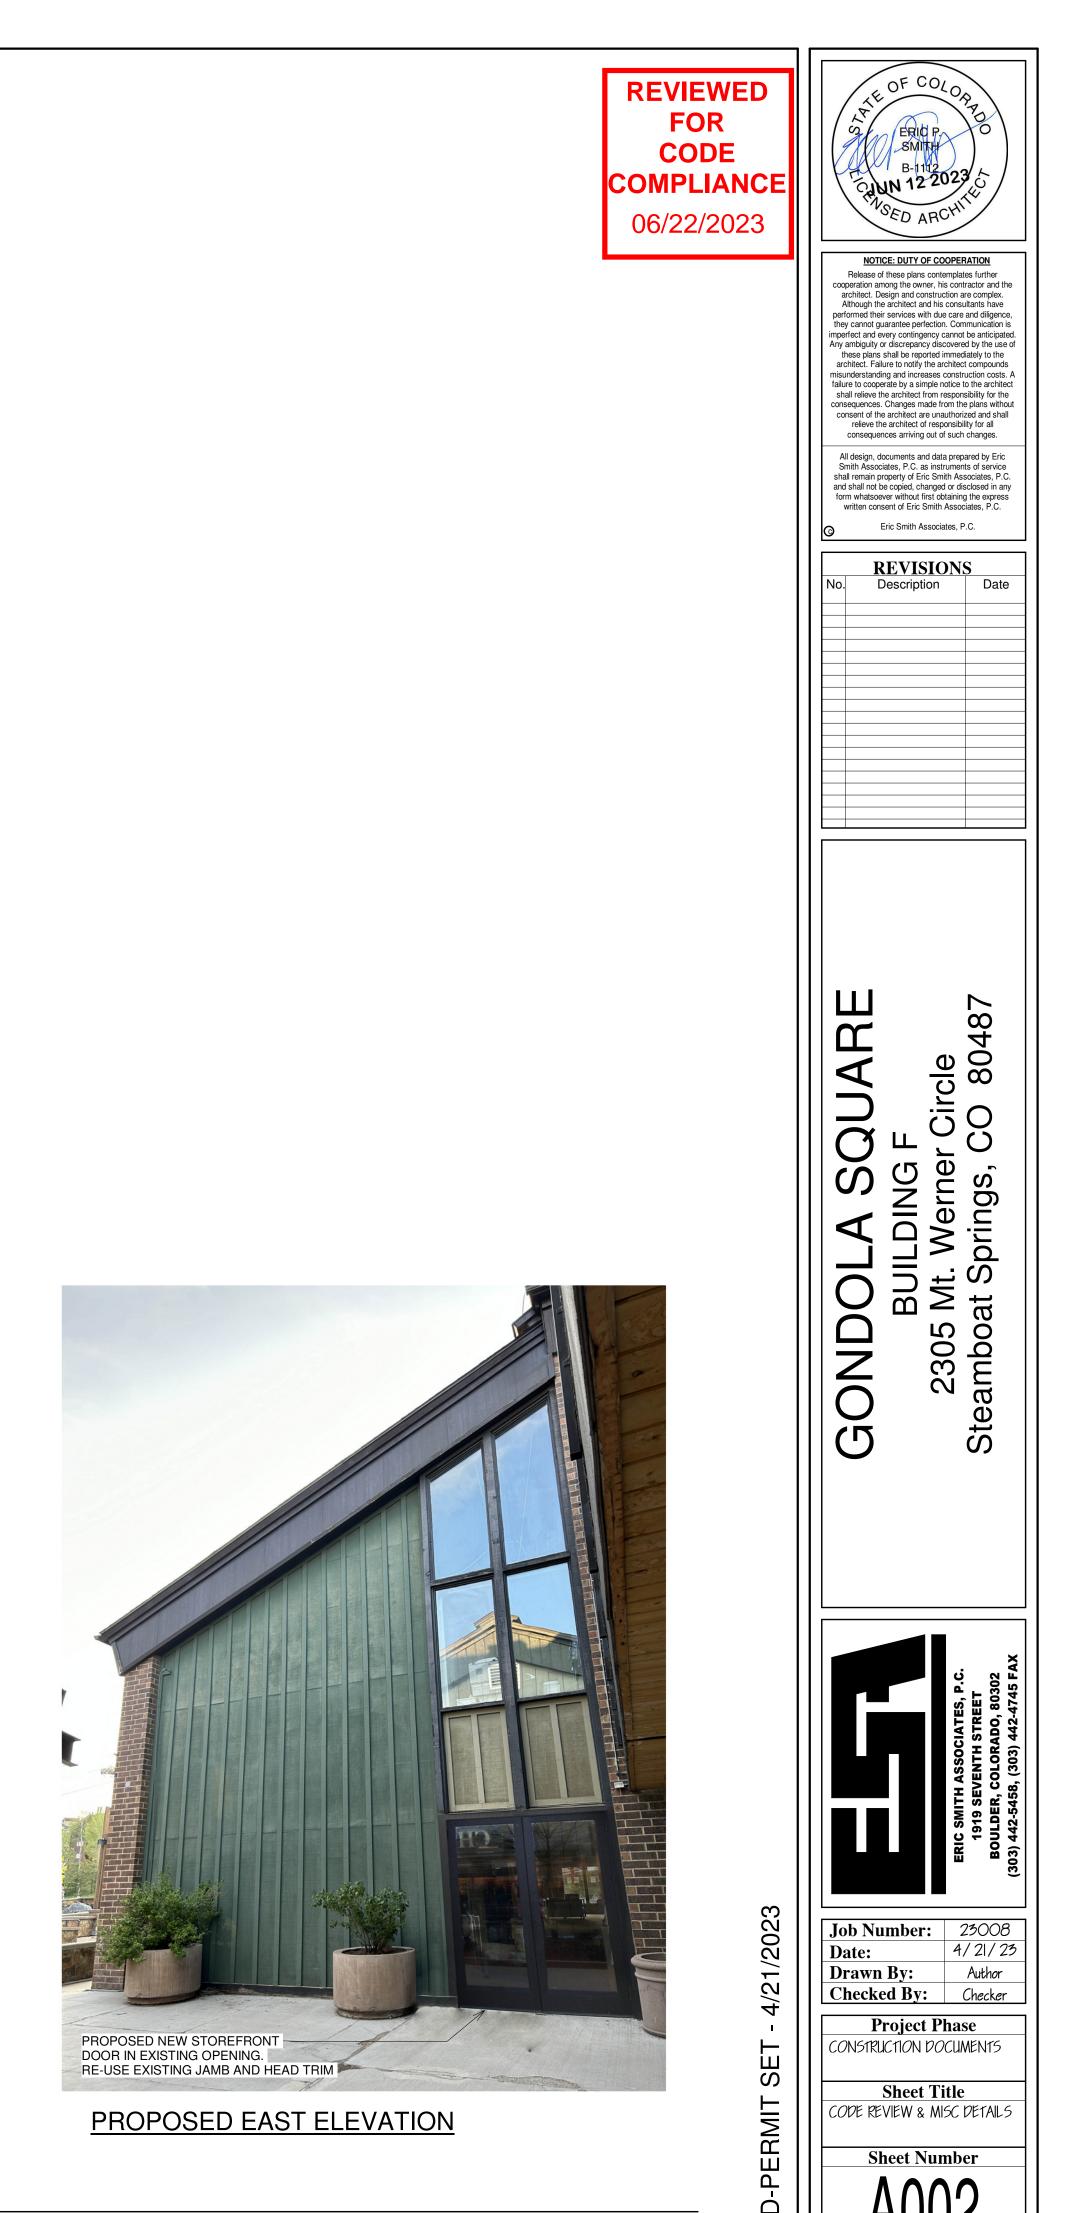

#### EXISTING EAST ELEVATION

**IU** 

FIRST LEVEL RCP - DEMOLITION 2 AD101/ 3/16" = 1'-0"

\_\_\_\_\_

DEMOLITION NOTES X LETTER

- A REMOVE PORTION OF EXISTING WALL FROM FLOOR TO STRUCTURE ABOVE. PATCH ADJACENT WALLS AND FLOORS AT REMOVAL LOCATION.
- B REMOVE EXISTING DOOR, FRAME, HARDWARE AND TRIM.
- REMOVE EXISTING PARTIAL HEIGHT WALL. PATCH FLOOR AT С REMOVAL LOCATION.
- REMOVE EXISTING WINDOWS AND WALL BELOW WINDOWS. PREP OPENING FOR NEW DOOR TO BE INSTALLED IN D LOCATION OF WINDOWS BEING REMOVED.
- REMOVE EXISTING INTERIOR WINDOW. INFILL WALL TO F MATCH EXISTING ADJACENT.
- REMOVE EXISTING FLOOR FINISH AND BASE. PREP FOR NEW FINISHES.
- G EXISTING BENCH TO REMAIN. EXISTING ELECTRIC HEATERS BELOW BENCH ARE TO REMAIN. REMOVE HEATER LOUVERS AT THE FACE OF THE BENCH AND REPLACE. RE: MECH DWGS.
- EXISTING STRUCTURE TO REMAIN. WHEREVER EXISTING Н STRUCTURE IS FOUND IN EXISTING WALLS BEING REMOVED, STRUCTURE IS TO REMAIN.
- PORTION OF EXISTING WALL TO REMAIN TO SUPPORT ELECTRICAL PANEL AND EXISTING SWITCHES / OUTLETS. FINISH EXPOSED END TO MATCH WALL.
- EXISTING FURNITURE, EQUIPMENT AND DISPLAY SYSTEMS/STANDARDS TO BE REMOVED BY OWNER.
- K EXISTING PIPES / COOLING LINES / CONDUIT TO REMAIN.
- REMOVE EXISTING ACT CEILING, LIGHTING AND HVAC GRILLES. FIRE ALARM AND FIRE SPRINKLER SYSTEM TO BE RELOCATED AS REQUIRED FOR NEW SPACE LAYOUT. RE: ELEC DWGS.
- REMOVE EXISTING TRACK LIGHTS (TRACK AND FIXTURES) Μ MOUNTED TO THE WALL. TURN OVER TO OWNER. PATCH WALL AT REMOVAL LOCATION.
- REMOVE EXISTING PENDENT LIGHT FIXTURES. TURN OVER Ν TO OWNER. LEAVE BOX/POWER SUPPLY. A NEW LIGHT FIXTURE WILL BE PUT BACK IN THIS LOCATION. (4 TOTAL)
- O REMOVE EXISTING SOFFIT.
- P EXISTING SOFFIT TO REMAIN AND BECOME PART OF NEW WALL IN THIS LOCATION.
- Q EXISTING WOOD CEILING AND BEAMS TO REMAIN.