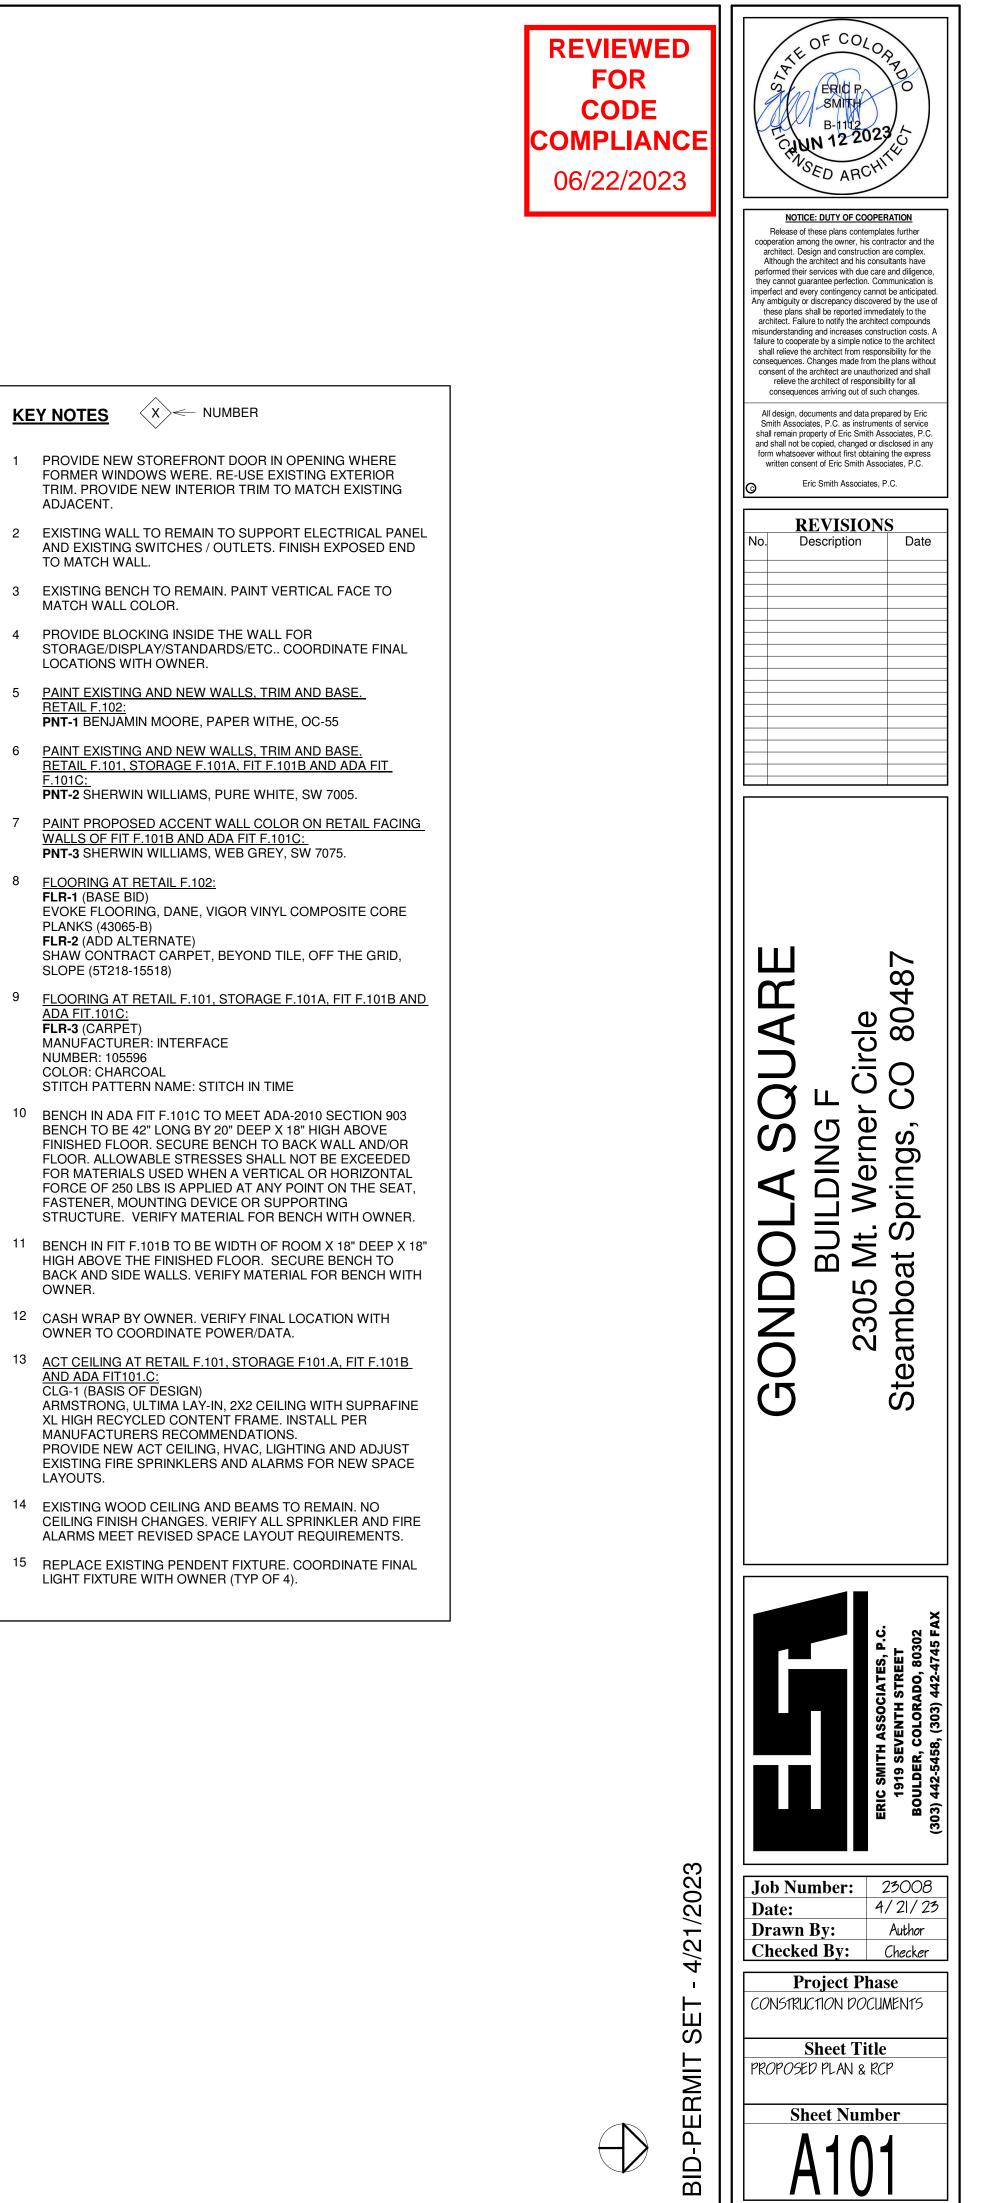

BID

Sheet Title

**Sheet Number** 

DEMOLITION PLANS & RCP

RU

2/2023 2:54:07 PM FILE: 23008 GSQ BLDG F v22.r

| KEY NOTES |    |                                                                                                                                                                                                                                                                                                                                                                                                                              |  |
|-----------|----|------------------------------------------------------------------------------------------------------------------------------------------------------------------------------------------------------------------------------------------------------------------------------------------------------------------------------------------------------------------------------------------------------------------------------|--|
|           | 1  | PROVIDE NEW STOREFRONT DOOR IN OPENING WHERE<br>FORMER WINDOWS WERE. RE-USE EXISTING EXTERIOR<br>TRIM. PROVIDE NEW INTERIOR TRIM TO MATCH EXISTING<br>ADJACENT.                                                                                                                                                                                                                                                              |  |
|           | 2  | EXISTING WALL TO REMAIN TO SUPPORT ELECTRICAL PANEL<br>AND EXISTING SWITCHES / OUTLETS. FINISH EXPOSED END<br>TO MATCH WALL.                                                                                                                                                                                                                                                                                                 |  |
|           | 3  | EXISTING BENCH TO REMAIN. PAINT VERTICAL FACE TO MATCH WALL COLOR.                                                                                                                                                                                                                                                                                                                                                           |  |
|           | 4  | PROVIDE BLOCKING INSIDE THE WALL FOR<br>STORAGE/DISPLAY/STANDARDS/ETC COORDINATE FINAL<br>LOCATIONS WITH OWNER.                                                                                                                                                                                                                                                                                                              |  |
|           | 5  | PAINT EXISTING AND NEW WALLS, TRIM AND BASE.<br>RETAIL F.102:<br>PNT-1 BENJAMIN MOORE, PAPER WITHE, OC-55                                                                                                                                                                                                                                                                                                                    |  |
|           | 6  | PAINT EXISTING AND NEW WALLS, TRIM AND BASE.<br>RETAIL F.101, STORAGE F.101A, FIT F.101B AND ADA FIT<br>F.101C:<br>PNT-2 SHERWIN WILLIAMS, PURE WHITE, SW 7005.                                                                                                                                                                                                                                                              |  |
|           | 7  | PAINT PROPOSED ACCENT WALL COLOR ON RETAIL FACING<br>WALLS OF FIT F.101B AND ADA FIT F.101C:<br>PNT-3 SHERWIN WILLIAMS, WEB GREY, SW 7075.                                                                                                                                                                                                                                                                                   |  |
|           | 8  | FLOORING AT RETAIL F.102:<br>FLR-1 (BASE BID)<br>EVOKE FLOORING, DANE, VIGOR VINYL COMPOSITE CORE<br>PLANKS (43065-B)<br>FLR-2 (ADD ALTERNATE)<br>SHAW CONTRACT CARPET, BEYOND TILE, OFF THE GRID,<br>SLOPE (5T218-15518)                                                                                                                                                                                                    |  |
|           | 9  | FLOORING AT RETAIL F.101, STORAGE F.101A, FIT F.101B AND<br>ADA FIT.101C:<br>FLR-3 (CARPET)<br>MANUFACTURER: INTERFACE<br>NUMBER: 105596<br>COLOR: CHARCOAL<br>STITCH PATTERN NAME: STITCH IN TIME                                                                                                                                                                                                                           |  |
|           | 10 | BENCH IN ADA FIT F.101C TO MEET ADA-2010 SECTION 903<br>BENCH TO BE 42" LONG BY 20" DEEP X 18" HIGH ABOVE<br>FINISHED FLOOR. SECURE BENCH TO BACK WALL AND/OR<br>FLOOR. ALLOWABLE STRESSES SHALL NOT BE EXCEEDED<br>FOR MATERIALS USED WHEN A VERTICAL OR HORIZONTAL<br>FORCE OF 250 LBS IS APPLIED AT ANY POINT ON THE SEAT,<br>FASTENER, MOUNTING DEVICE OR SUPPORTING<br>STRUCTURE. VERIFY MATERIAL FOR BENCH WITH OWNER. |  |
|           | 11 | BENCH IN FIT F.101B TO BE WIDTH OF ROOM X 18" DEEP X 18"<br>HIGH ABOVE THE FINISHED FLOOR. SECURE BENCH TO<br>BACK AND SIDE WALLS. VERIFY MATERIAL FOR BENCH WITH<br>OWNER.                                                                                                                                                                                                                                                  |  |
|           | 12 | CASH WEAD BY OWNED VERIEVEINAL LOCATION WITH                                                                                                                                                                                                                                                                                                                                                                                 |  |

12 CASH WRAP BY OWNER. VERIFY FINAL LOCATION WITH OWNER TO COORDINATE POWER/DATA.

 ACT CEILING AT RETAIL F.101, STORAGE F101.A, FIT F.101B AND ADA FIT101.C: CLG-1 (BASIS OF DESIGN) ARMSTRONG, ULTIMA LAY-IN, 2X2 CEILING WITH SUPRAFINE XL HIGH RECYCLED CONTENT FRAME. INSTALL PER MANUFACTURERS RECOMMENDATIONS. PROVIDE NEW ACT CEILING, HVAC, LIGHTING AND AD JUST PROVIDE NEW ACT CEILING, HVAC, LIGHTING AND ADJUST EXISTING FIRE SPRINKLERS AND ALARMS FOR NEW SPACE LAYOUTS.

- 14 EXISTING WOOD CEILING AND BEAMS TO REMAIN. NO CEILING FINISH CHANGES. VERIFY ALL SPRINKLER AND FIRE ALARMS MEET REVISED SPACE LAYOUT REQUIREMENTS.
- <sup>15</sup> REPLACE EXISTING PENDENT FIXTURE. COORDINATE FINAL LIGHT FIXTURE WITH OWNER (TYP OF 4).