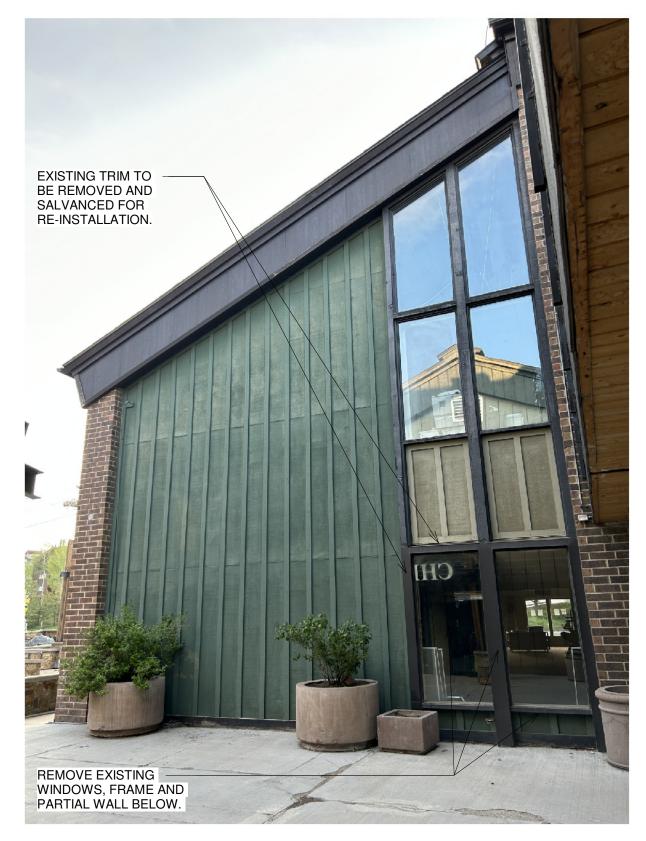

#### EXISTING EAST ELEVATION

**IU** 

FIRST LEVEL RCP - DEMOLITION 2 AD101/ 3/16" = 1'-0"

\_\_\_\_\_

DEMOLITION NOTES X LETTER

- A REMOVE PORTION OF EXISTING WALL FROM FLOOR TO STRUCTURE ABOVE. PATCH ADJACENT WALLS AND FLOORS AT REMOVAL LOCATION.
- B REMOVE EXISTING DOOR, FRAME, HARDWARE AND TRIM.
- REMOVE EXISTING PARTIAL HEIGHT WALL. PATCH FLOOR AT С REMOVAL LOCATION.
- REMOVE EXISTING WINDOWS AND WALL BELOW WINDOWS. PREP OPENING FOR NEW DOOR TO BE INSTALLED IN D LOCATION OF WINDOWS BEING REMOVED.
- REMOVE EXISTING INTERIOR WINDOW. INFILL WALL TO F MATCH EXISTING ADJACENT.
- REMOVE EXISTING FLOOR FINISH AND BASE. PREP FOR NEW FINISHES.
- G EXISTING BENCH TO REMAIN. EXISTING ELECTRIC HEATERS BELOW BENCH ARE TO REMAIN. REMOVE HEATER LOUVERS AT THE FACE OF THE BENCH AND REPLACE. RE: MECH DWGS.
- EXISTING STRUCTURE TO REMAIN. WHEREVER EXISTING Н STRUCTURE IS FOUND IN EXISTING WALLS BEING REMOVED, STRUCTURE IS TO REMAIN.
- PORTION OF EXISTING WALL TO REMAIN TO SUPPORT ELECTRICAL PANEL AND EXISTING SWITCHES / OUTLETS. FINISH EXPOSED END TO MATCH WALL.
- EXISTING FURNITURE, EQUIPMENT AND DISPLAY SYSTEMS/STANDARDS TO BE REMOVED BY OWNER.
- K EXISTING PIPES / COOLING LINES / CONDUIT TO REMAIN.
- REMOVE EXISTING ACT CEILING, LIGHTING AND HVAC GRILLES. FIRE ALARM AND FIRE SPRINKLER SYSTEM TO BE RELOCATED AS REQUIRED FOR NEW SPACE LAYOUT. RE: ELEC DWGS.
- REMOVE EXISTING TRACK LIGHTS (TRACK AND FIXTURES) Μ MOUNTED TO THE WALL. TURN OVER TO OWNER. PATCH WALL AT REMOVAL LOCATION.
- REMOVE EXISTING PENDENT LIGHT FIXTURES. TURN OVER Ν TO OWNER. LEAVE BOX/POWER SUPPLY. A NEW LIGHT FIXTURE WILL BE PUT BACK IN THIS LOCATION. (4 TOTAL)
- O REMOVE EXISTING SOFFIT.
- P EXISTING SOFFIT TO REMAIN AND BECOME PART OF NEW WALL IN THIS LOCATION.
- Q EXISTING WOOD CEILING AND BEAMS TO REMAIN.