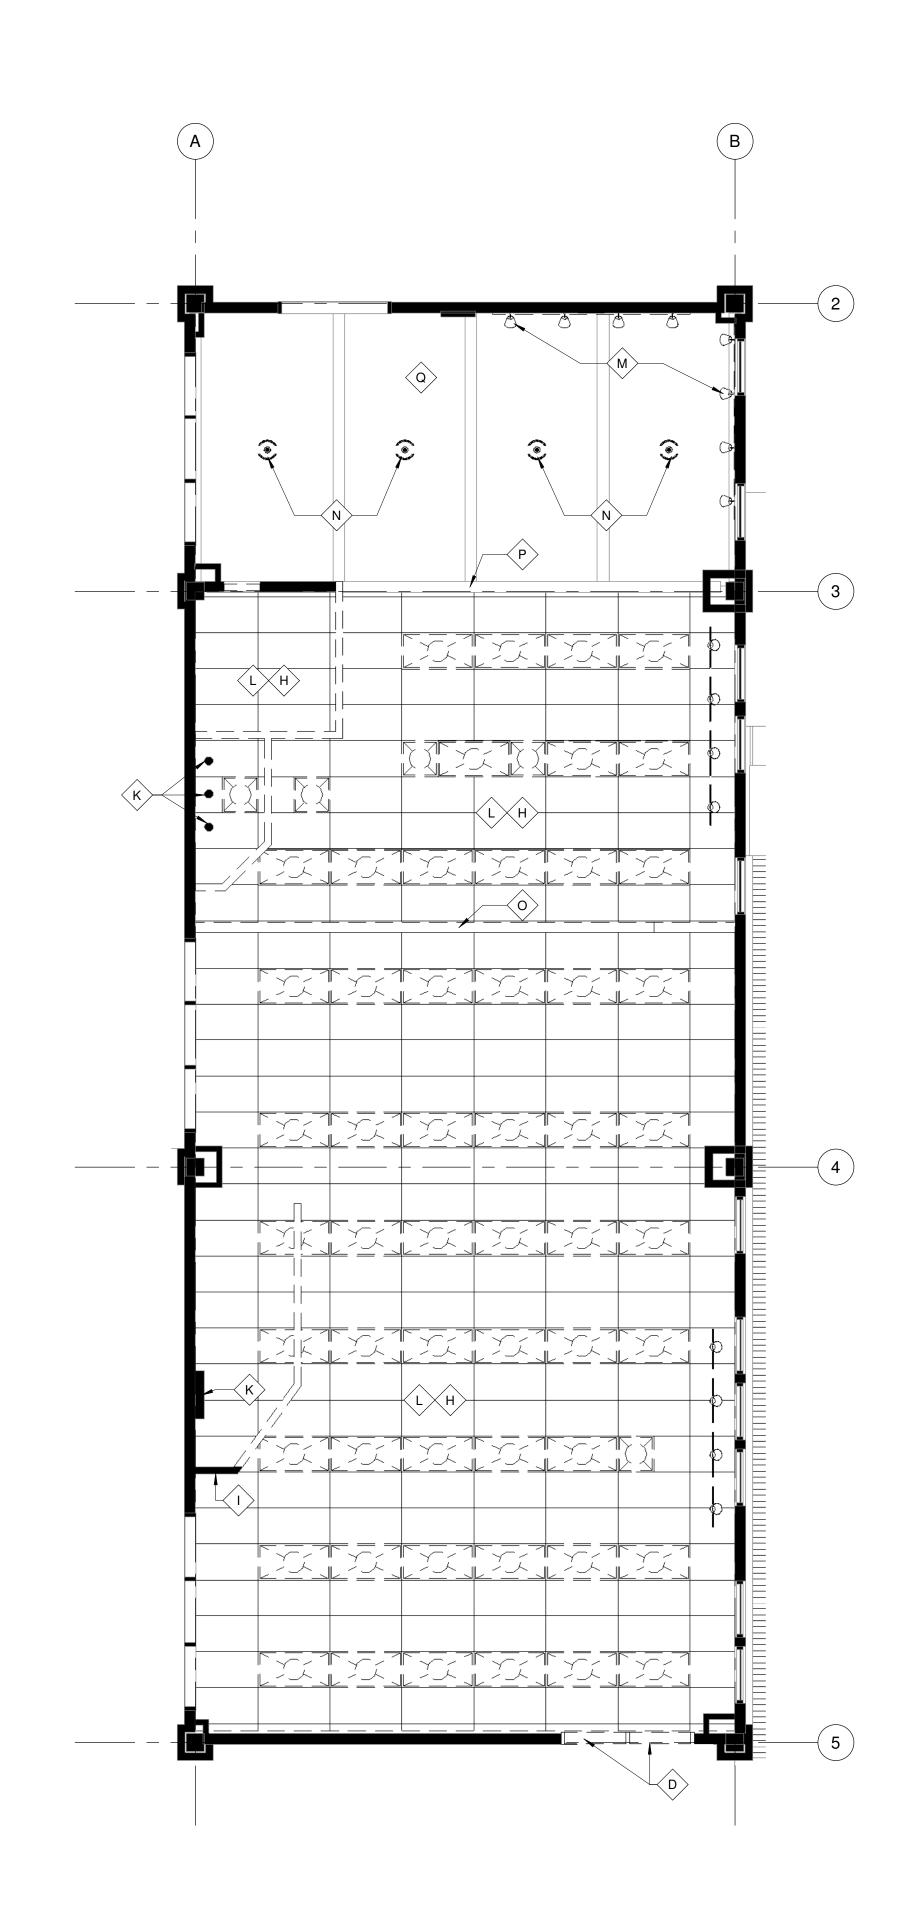

BID

Sheet Title

**Sheet Number** 

DEMOLITION PLANS & RCP

RU

2/2023 2:54:07 PM FILE: 23008 GSQ BLDG F v22.r

| KEY NOTES |    |                                                                                                                                                                                                                                                                                                                                                                                                                              |  |
|-----------|----|------------------------------------------------------------------------------------------------------------------------------------------------------------------------------------------------------------------------------------------------------------------------------------------------------------------------------------------------------------------------------------------------------------------------------|--|
|           | 1  | PROVIDE NEW STOREFRONT DOOR IN OPENING WHERE<br>FORMER WINDOWS WERE. RE-USE EXISTING EXTERIOR<br>TRIM. PROVIDE NEW INTERIOR TRIM TO MATCH EXISTING<br>ADJACENT.                                                                                                                                                                                                                                                              |  |
|           | 2  | EXISTING WALL TO REMAIN TO SUPPORT ELECTRICAL PANEL<br>AND EXISTING SWITCHES / OUTLETS. FINISH EXPOSED END<br>TO MATCH WALL.                                                                                                                                                                                                                                                                                                 |  |
|           | 3  | EXISTING BENCH TO REMAIN. PAINT VERTICAL FACE TO MATCH WALL COLOR.                                                                                                                                                                                                                                                                                                                                                           |  |
|           | 4  | PROVIDE BLOCKING INSIDE THE WALL FOR<br>STORAGE/DISPLAY/STANDARDS/ETC COORDINATE FINAL<br>LOCATIONS WITH OWNER.                                                                                                                                                                                                                                                                                                              |  |
|           | 5  | PAINT EXISTING AND NEW WALLS, TRIM AND BASE.<br>RETAIL F.102:<br>PNT-1 BENJAMIN MOORE, PAPER WITHE, OC-55                                                                                                                                                                                                                                                                                                                    |  |
|           | 6  | PAINT EXISTING AND NEW WALLS, TRIM AND BASE.<br>RETAIL F.101, STORAGE F.101A, FIT F.101B AND ADA FIT<br>F.101C:<br>PNT-2 SHERWIN WILLIAMS, PURE WHITE, SW 7005.                                                                                                                                                                                                                                                              |  |
|           | 7  | PAINT PROPOSED ACCENT WALL COLOR ON RETAIL FACING<br>WALLS OF FIT F.101B AND ADA FIT F.101C:<br>PNT-3 SHERWIN WILLIAMS, WEB GREY, SW 7075.                                                                                                                                                                                                                                                                                   |  |
|           | 8  | FLOORING AT RETAIL F.102:<br>FLR-1 (BASE BID)<br>EVOKE FLOORING, DANE, VIGOR VINYL COMPOSITE CORE<br>PLANKS (43065-B)<br>FLR-2 (ADD ALTERNATE)<br>SHAW CONTRACT CARPET, BEYOND TILE, OFF THE GRID,<br>SLOPE (5T218-15518)                                                                                                                                                                                                    |  |
|           | 9  | FLOORING AT RETAIL F.101, STORAGE F.101A, FIT F.101B AND<br>ADA FIT.101C:<br>FLR-3 (CARPET)<br>MANUFACTURER: INTERFACE<br>NUMBER: 105596<br>COLOR: CHARCOAL<br>STITCH PATTERN NAME: STITCH IN TIME                                                                                                                                                                                                                           |  |
|           | 10 | BENCH IN ADA FIT F.101C TO MEET ADA-2010 SECTION 903<br>BENCH TO BE 42" LONG BY 20" DEEP X 18" HIGH ABOVE<br>FINISHED FLOOR. SECURE BENCH TO BACK WALL AND/OR<br>FLOOR. ALLOWABLE STRESSES SHALL NOT BE EXCEEDED<br>FOR MATERIALS USED WHEN A VERTICAL OR HORIZONTAL<br>FORCE OF 250 LBS IS APPLIED AT ANY POINT ON THE SEAT,<br>FASTENER, MOUNTING DEVICE OR SUPPORTING<br>STRUCTURE. VERIFY MATERIAL FOR BENCH WITH OWNER. |  |
|           | 11 | BENCH IN FIT F.101B TO BE WIDTH OF ROOM X 18" DEEP X 18"<br>HIGH ABOVE THE FINISHED FLOOR. SECURE BENCH TO<br>BACK AND SIDE WALLS. VERIFY MATERIAL FOR BENCH WITH<br>OWNER.                                                                                                                                                                                                                                                  |  |
|           | 12 | CASH WEAD BY OWNED VERIEVEINAL LOCATION WITH                                                                                                                                                                                                                                                                                                                                                                                 |  |

12 CASH WRAP BY OWNER. VERIFY FINAL LOCATION WITH OWNER TO COORDINATE POWER/DATA.

 ACT CEILING AT RETAIL F.101, STORAGE F101.A, FIT F.101B AND ADA FIT101.C: CLG-1 (BASIS OF DESIGN) ARMSTRONG, ULTIMA LAY-IN, 2X2 CEILING WITH SUPRAFINE XL HIGH RECYCLED CONTENT FRAME. INSTALL PER MANUFACTURERS RECOMMENDATIONS. PROVIDE NEW ACT CEILING, HVAC, LIGHTING AND AD JUST PROVIDE NEW ACT CEILING, HVAC, LIGHTING AND ADJUST EXISTING FIRE SPRINKLERS AND ALARMS FOR NEW SPACE LAYOUTS.

- 14 EXISTING WOOD CEILING AND BEAMS TO REMAIN. NO CEILING FINISH CHANGES. VERIFY ALL SPRINKLER AND FIRE ALARMS MEET REVISED SPACE LAYOUT REQUIREMENTS.
- <sup>15</sup> REPLACE EXISTING PENDENT FIXTURE. COORDINATE FINAL LIGHT FIXTURE WITH OWNER (TYP OF 4).